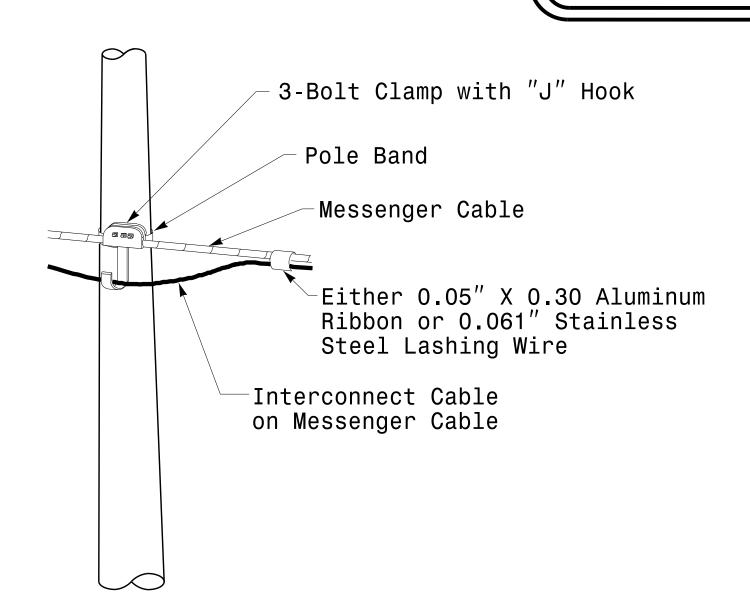

## Strain Pole Attachments

## NOTE:

- 1. Strap all signal cables to the side of the pole with  $\sqrt[3]{4}^{\prime\prime}$  stainless steel straps when the distance between the spanwire attachment clamp and the weatherheads exceeds  $3^{\prime}$ - $0^{\prime\prime}$ .
- 2. Provide minimum two spanwire pole clamps per pole.
- 3. It is prohibited to attach two span wires at one pole clamp.
- 4. For general requirements refer to NCDOT Standard Specifications for Roadway and Structures, January 2018.

PROJECT ID. NO. SHEET NO.

U-5710A Sig.M6

#0#

ס

\$



## Attachment of Cable to Intermediate Metal Pole



## Metal Pole Grounding Detail For Strain Pole and Mast Arm