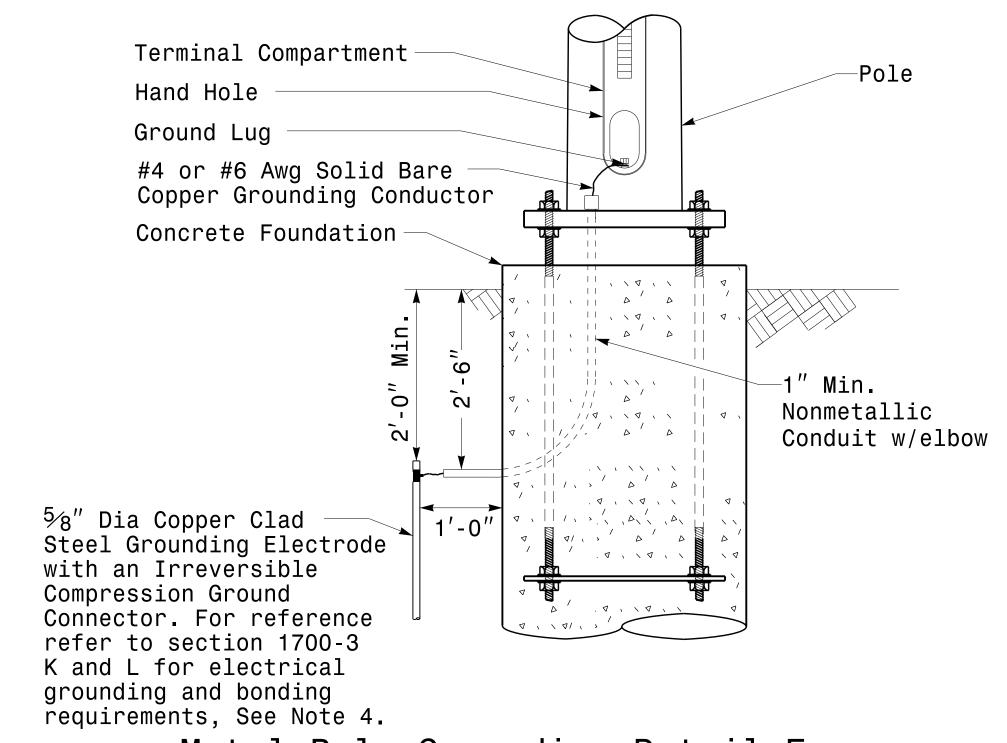

## Strain Pole Attachments

## NOTE:

- 1. Strap all signal cables to the side of the pole with  $\sqrt[3]{4}^{\prime\prime}$  stainless steel straps when the distance between the spanwire attachment clamp and the weatherheads exceeds  $3^{\prime}$ - $0^{\prime\prime}$ .
- 2. Provide minimum two spanwire pole clamps per pole.
- 3. It is prohibited to attach two span wires at one pole clamp.
- 4. For general requirements refer to NCDOT Standard Specifications for Roadway and Structures, January 2018.

PROJECT ID. NO. SHEET NO.

U-5710A Sig.M6

#0#

ס

\$



## Attachment of Cable to Intermediate Metal Pole



## Metal Pole Grounding Detail For Strain Pole and Mast Arm