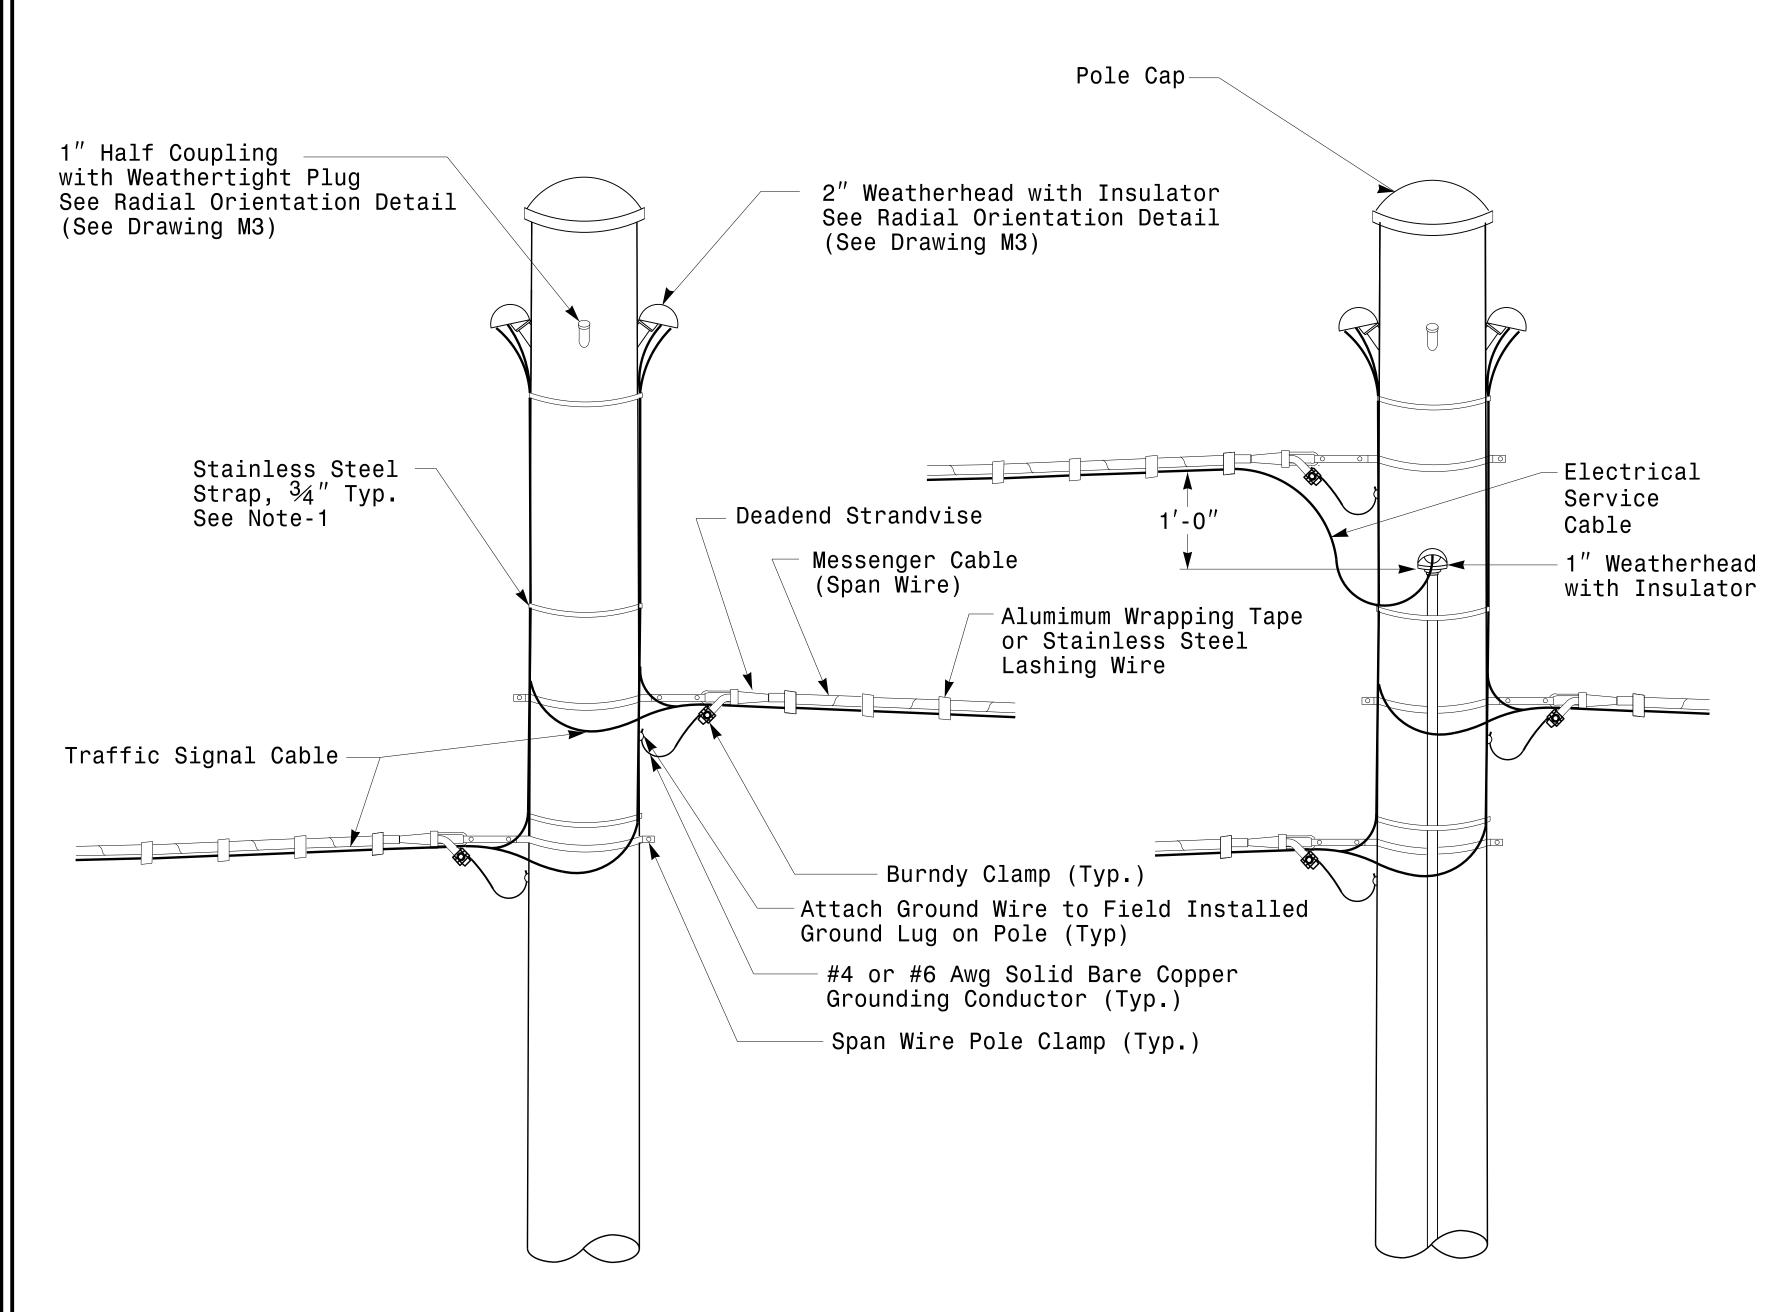

## Strain Pole Attachments

## NOTE:

- 1. Strap all signal cables to the side of the pole with  $\sqrt[3]{4}^{\prime\prime}$  stainless steel straps when the distance between the spanwire attachment clamp and the weatherheads exceeds  $3^{\prime}$ - $0^{\prime\prime}$ .
- 2. Provide minimum two spanwire pole clamps per pole.
- 3. It is prohibited to attach two span wires at one pole clamp.
- 4. For general requirements refer to NCDOT Standard Specifications for Roadway and Structures, January 2018.