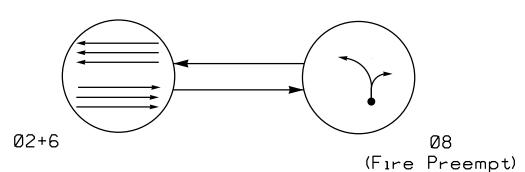

# PHASING DIAGRAM

## PHASING DIAGRAM DETECTION LEGEND

UNDETECTED MOVEMENT (OVERLAP)

| TABLE OF O             | PER  | ATI    | ON   |  |
|------------------------|------|--------|------|--|
|                        | Р    | HAS    | E    |  |
| SIGNAL<br>FACE         | Ø2+6 | Ø<br>8 | TODL |  |
| 21, 22, 23             | FΥ   | R      | Y    |  |
| 61, 62, 63             | FY   | R      | Y    |  |
| 81, 82                 | DRK  | G      | R    |  |
| FY = 8" FLASHING YELLO |      |        |      |  |

DRK = DARK

| SIGNAL | FACE      | I.D. |
|--------|-----------|------|
| АІІ    | Heads L.E | .D.  |

| R<br>12"<br>FY 8"    | R<br>Y 8 " |
|----------------------|------------|
| 21,22,23<br>31.62.63 | 81,82      |