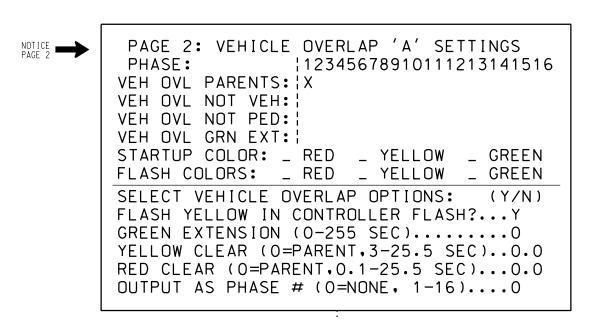

OVERLAP PROGRAMMING COMPLETE

PAGE 2: VEHICLE OVERLAP 'C' SETTINGS NOTICE PAGE 2 PHASE: ¦12345678910111213141516 VEH OVL PARENTS: | X VEH OVL NOT VEH: | VEH OVL NOT PED: : VEH OVL GRN EXT: | STARTUP COLOR: \_ RED \_ YELLOW \_ GREEN FLASH COLORS: \_ RED \_ YELLOW \_ GREEN SELECT VEHICLE OVERLAP OPTIONS: (Y/N) FLASH YELLOW IN CONTROLLER FLASH?...Y GREEN EXTENSION (0-255 SEC)..... YELLOW CLEAR (O=PARENT,3-25.5 SEC)..0.0 RED CLEAR (0=PARENT,0.1-25.5 SEC)...0.0 OUTPUT AS PHASE # (0=NONE, 1-16)....0