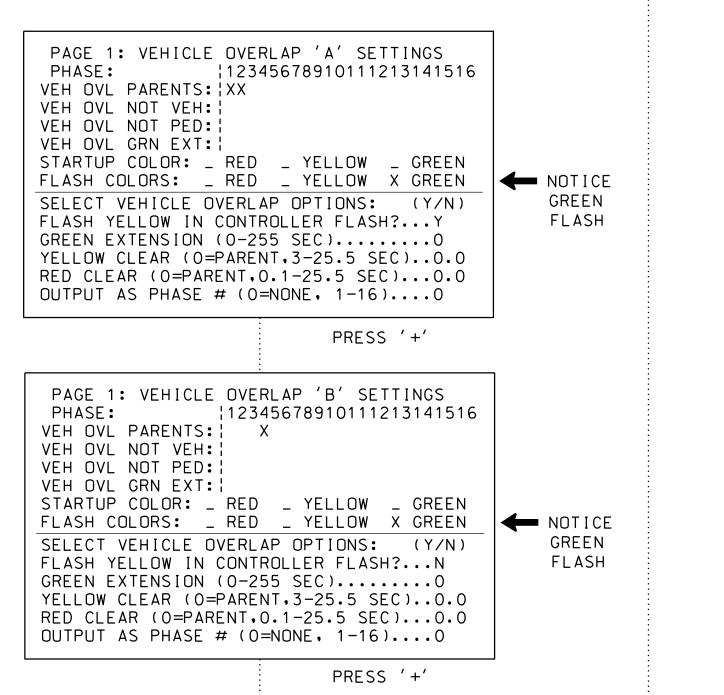

#### OVERLAP PROGRAMMING DETAIL FOR DEFAULT PHASING

(program controller as shown below)

FROM MAIN MENU PRESS '8' (OVERLAPS), THEN '1' (VEHICLE OVERLAP SETTINGS).

PAGE 1: VEHICLE OVERLAP 'C' SETTINGS PHASE: ¦12345678910111213141516 VEH OVL PARENTS: XX VEH OVL NOT VEH: | VEH OVL NOT PED: VEH OVL GRN EXT: | STARTUP COLOR: \_ RED \_ YELLOW \_ GREEN **←** NOTICE FLASH COLORS: \_ RED \_ YELLOW X GREEN GREEN SELECT VEHICLE OVERLAP OPTIONS: (Y/N) FLASH FLASH YELLOW IN CONTROLLER FLASH?...Y GREEN EXTENSION (0-255 SEC)..... YELLOW CLEAR (O=PARENT,3-25.5 SEC)..0.0 RED CLEAR (0=PARENT,0.1-25.5 SEC)...0.0 OUTPUT AS PHASE # (0=NONE, 1-16)....0

#### OVERLAP PROGRAMMING DETAIL FOR ALTERNATE PHASING

(program controller as shown below)

GREEN

FLASH

FROM MAIN MENU PRESS '8' (OVERLAPS), THEN '1' (VEHICLE OVERLAP SETTINGS). PRESS 'NEXT' TO ADVANCE TO PAGE 2.