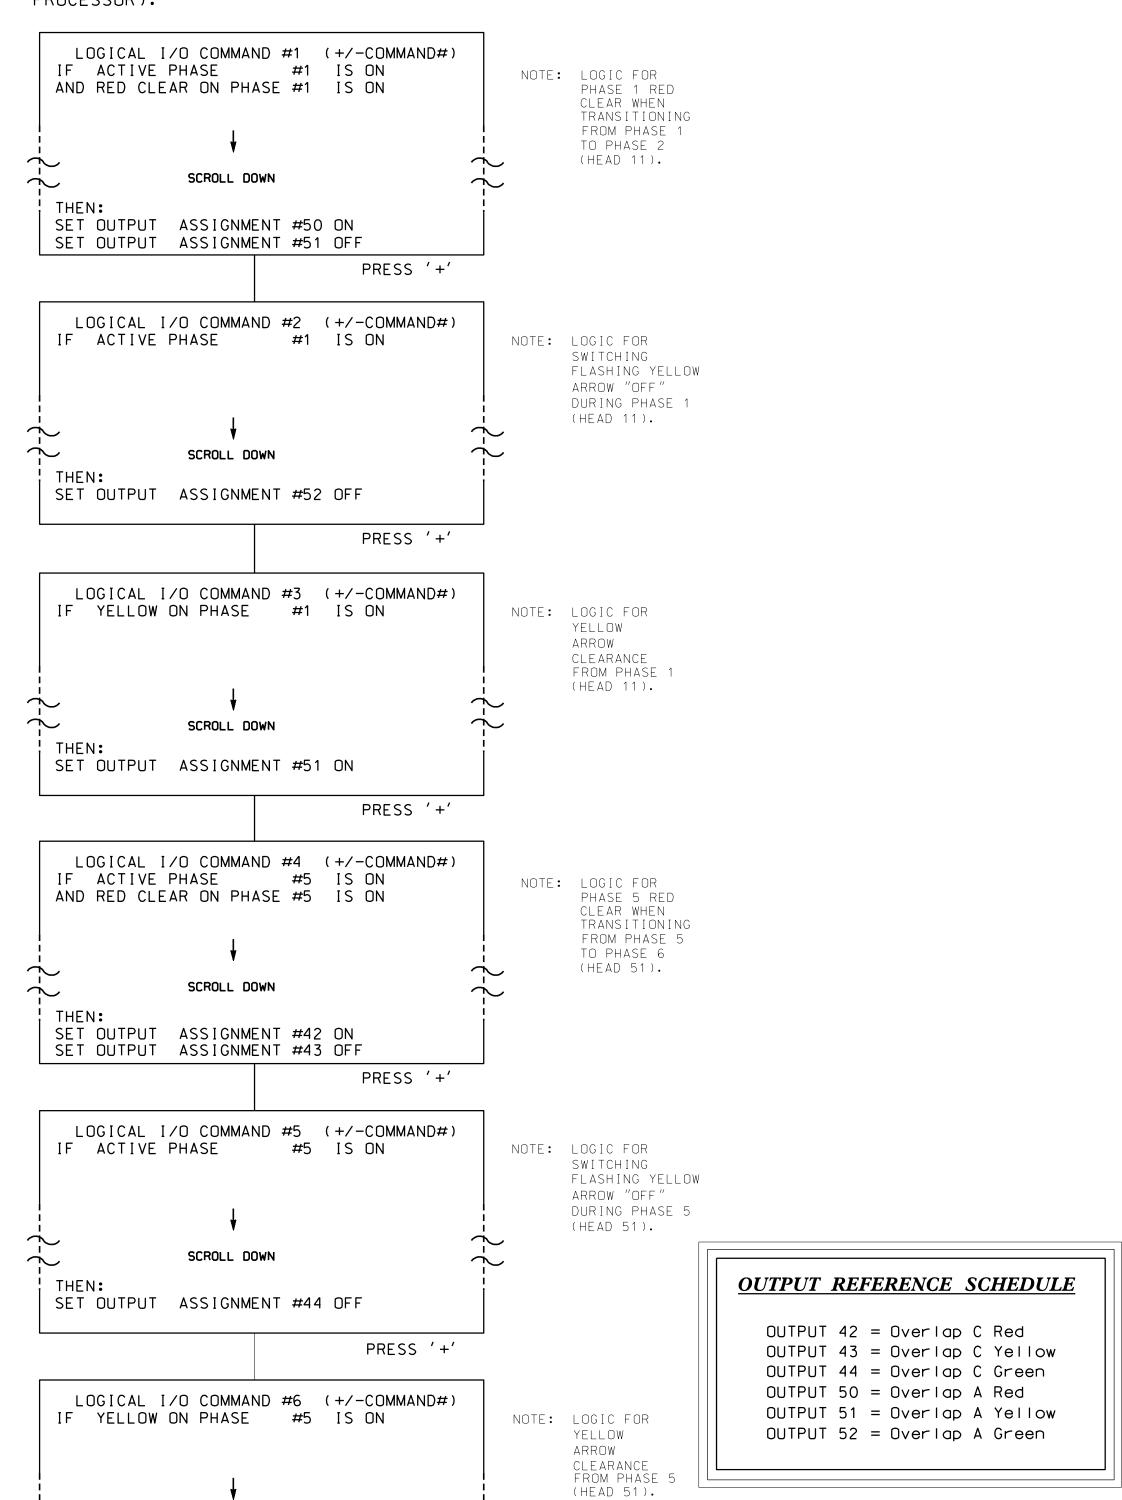

## LOGICAL I/O PROCESSOR PROGRAMMING DETAIL

# TO PRODUCE SPECIAL FYA-PPLT SIGNAL SEQUENCE

(program controller as shown below)

- 1. FROM MAIN MENU PRESS '2' (PHASE CONTROL), THEN '1' (PHASE CONTROL FUNCTIONS). SCROLL TO THE BOTTOM OF THE MENU AND ENABLE ACT LOGIC COMMANDS 1, 2, 3, 4, 5 AND 6.
- 2. FROM MAIN MENU PRESS '6' (OUTPUTS), THEN '3' (LOGICAL I/O PROCESSOR).

SCROLL DOWN

LOGIC I/O PROCESSOR PROGRAMMING COMPLETE

SET OUTPUT ASSIGNMENT #43 ON