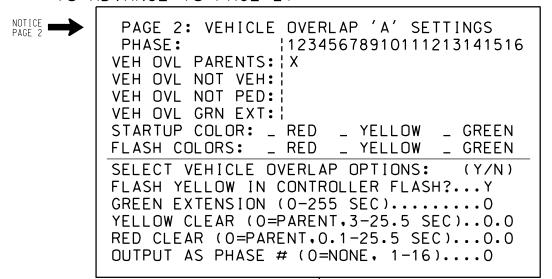

## OVERLAP PROGRAMMING DETAIL FOR ALTERNATE PHASING

(program controller as shown below)

FROM MAIN MENU PRESS '8' (OVERLAPS), THEN '1' (VEHICLE OVERLAP SETTINGS). PRESS 'NEXT' TO ADVANCE TO PAGE 2.

PRESS '+' TWICE

PAGE 2: VEHICLE OVERLAP 'C' SETTINGS ¦12345678910111213141516 VEH OVL PARENTS: X VEH OVL NOT VEH: | VEH OVL NOT PED: | VEH OVL GRN EXT: | STARTUP COLOR: \_ RED \_ YELLOW \_ GREEN FLASH COLORS: \_ RED \_ YELLOW \_ GREEN SELECT VEHICLE OVERLAP OPTIONS: (Y/N) FLASH YELLOW IN CONTROLLER FLASH?...Y GREEN EXTENSION (0-255 SEC)..... YELLOW CLEAR (O=PARENT.3-25.5 SEC)..0.0 RED CLEAR (0=PARENT, 0.1-25.5 SEC)...0.0 OUTPUT AS PHASE # (0=NONE, 1-16)....0