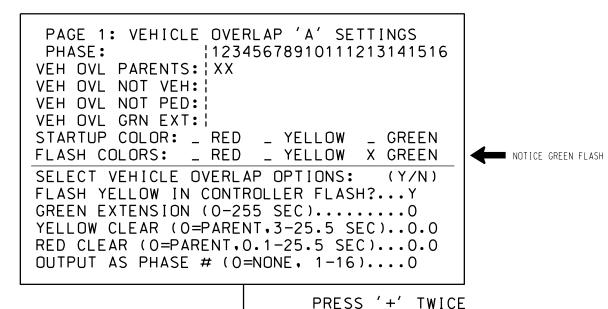

# OVERLAP PROGRAMMING DETAIL FOR DEFAULT PHASING

(program controller as shown below)

FROM MAIN MENU PRESS '8' (OVERLAPS), THEN '1' (VEHICLE OVERLAP SETTINGS).

PAGE 1: VEHICLE OVERLAP 'C' SETTINGS ¦12345678910111213141516 VEH OVL PARENTS: | VEH OVL NOT VEH: | VEH OVL NOT PED: VEH OVL GRN EXT: | STARTUP COLOR: \_ RED \_ YELLOW \_ GREEN FLASH COLORS: \_ RED \_ YELLOW X GREEN NOTICE GREEN FLASH SELECT VEHICLE OVERLAP OPTIONS: (Y/N) FLASH YELLOW IN CONTROLLER FLASH?...Y GREEN EXTENSION (0-255 SEC)..... YELLOW CLEAR (O=PARENT, 3-25.5 SEC)...0.0 RED CLEAR (0=PARENT, 0.1-25.5 SEC)...0.0 OUTPUT AS PHASE # (0=NONE, 1-16)....0