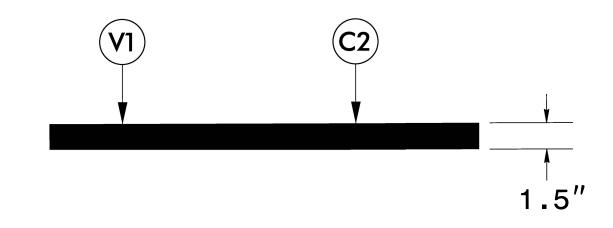

| PA |                                           |
|----|-------------------------------------------|
| C2 | PROP. APPROX. 1.5"<br>S9.5B AT AN AVERAGE |
| V1 | INCIDENTAL MILLING                        |
|    |                                           |

## NOTE:

- 1. THE CONTRACTOR SHALL PERFORM ANY UNIFORM OR INCIDENTAL MILLING AT TIE-INS BEFORE PERFORMING REPAIR OF EXISTING PAVEMENT.
- 2. THE CONTRACTOR SHALL PERFORM THE PAVEMENT REMOVAL AND REPAIR IN THE SAME DAY.