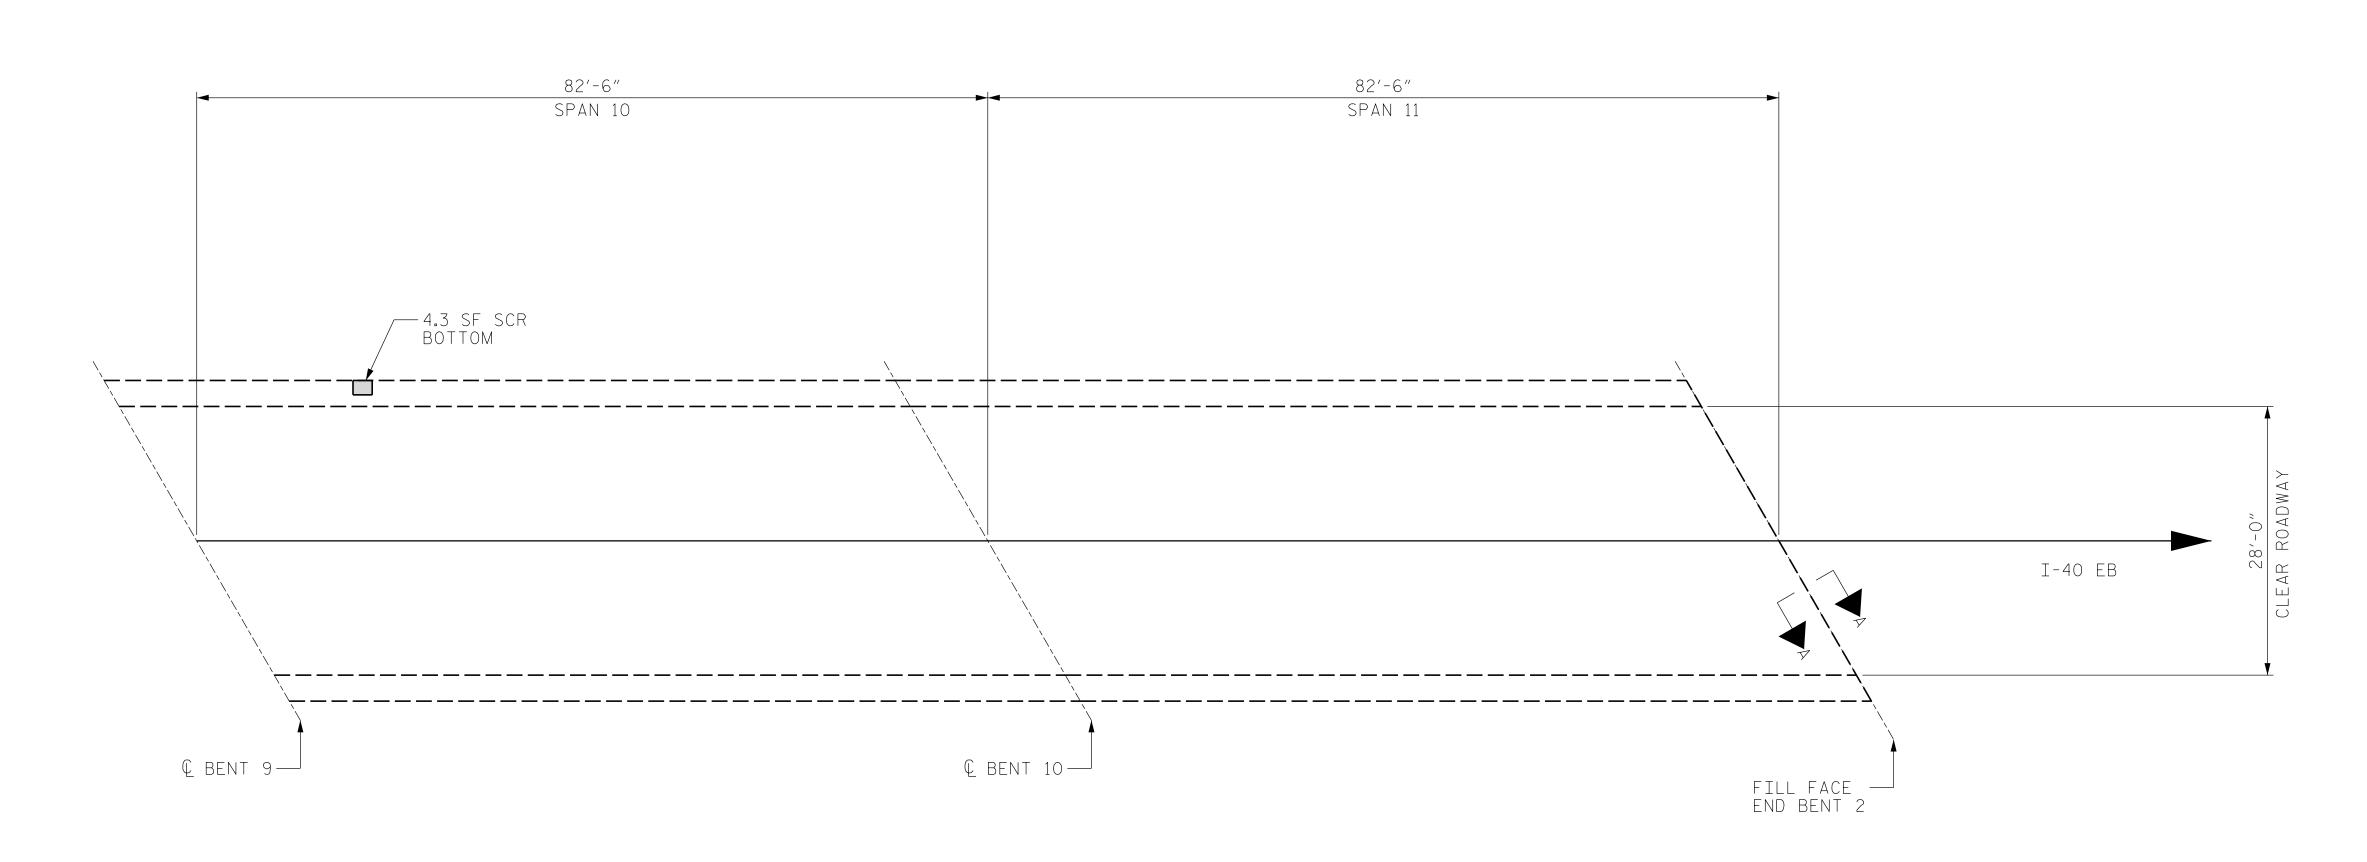

| AS-BUILT REPAIR QUANTITY TABLE              |          |        |        |        |          |         |         |        |  |  |  |
|---------------------------------------------|----------|--------|--------|--------|----------|---------|---------|--------|--|--|--|
|                                             | DEC      | K REPA | IRS    |        |          |         |         |        |  |  |  |
|                                             |          | SPAN   | 10     |        |          | SPAI    | SPAN 11 |        |  |  |  |
|                                             | ESTIMATE |        | ACTUAL |        | ESTIMATE |         | ACTUAL  |        |  |  |  |
|                                             | AREA     | VOLUME | AREA   | VOLUME | AREA     | VOLUME  | AREA    | VOLUME |  |  |  |
| SHOTCRETE REPAIR AREA (SCR)                 | 4.3 SF   | 1.5 CF |        |        | SF       | CF      |         |        |  |  |  |
|                                             |          |        |        |        |          |         |         |        |  |  |  |
| SHOTBLASTING BRIDGE DECK                    | 264 SY   |        |        |        | 257 SY   |         |         |        |  |  |  |
| SILANE DECK TREATMENT                       | 264 SY   |        |        |        | 257 SY   |         |         |        |  |  |  |
| ASPHALT CONCRETE SURFACE COURSE, TYPE S9.5C | 29 TONS  |        |        |        |          | 29 TONS |         |        |  |  |  |
| ASPHALT BINDER FOR PLANT MIX                | 1.8 TONS |        |        |        | 1.8 TONS |         |         |        |  |  |  |

## PARTIAL PLAN

## NOTES:

PRIOR TO SURFACE PREPARATION, REMOVE ALL LOOSE, DISINTEGRATED, UNSOUND OR CONTAMINATED CONCRETE FROM THE BRIDGE DECK.

BRIDGE DECK SHOTBLASTING AND SILANE SEAL TREATMENT LIMITS ARE THE FULL CLEAR ROADWAY WIDTH (INSIDE FACE OF EACH BRIDGE RAIL).

PROJECT NO. I-5915B

IREDELL COUNTY

BRIDGE NO. \_\_\_\_480006

SHEET 4 OF 4

STATE OF NORTH CAROLINA

DEPARTMENT OF TRANSPORTATION

RALEIGH

PLAN OF SPANS