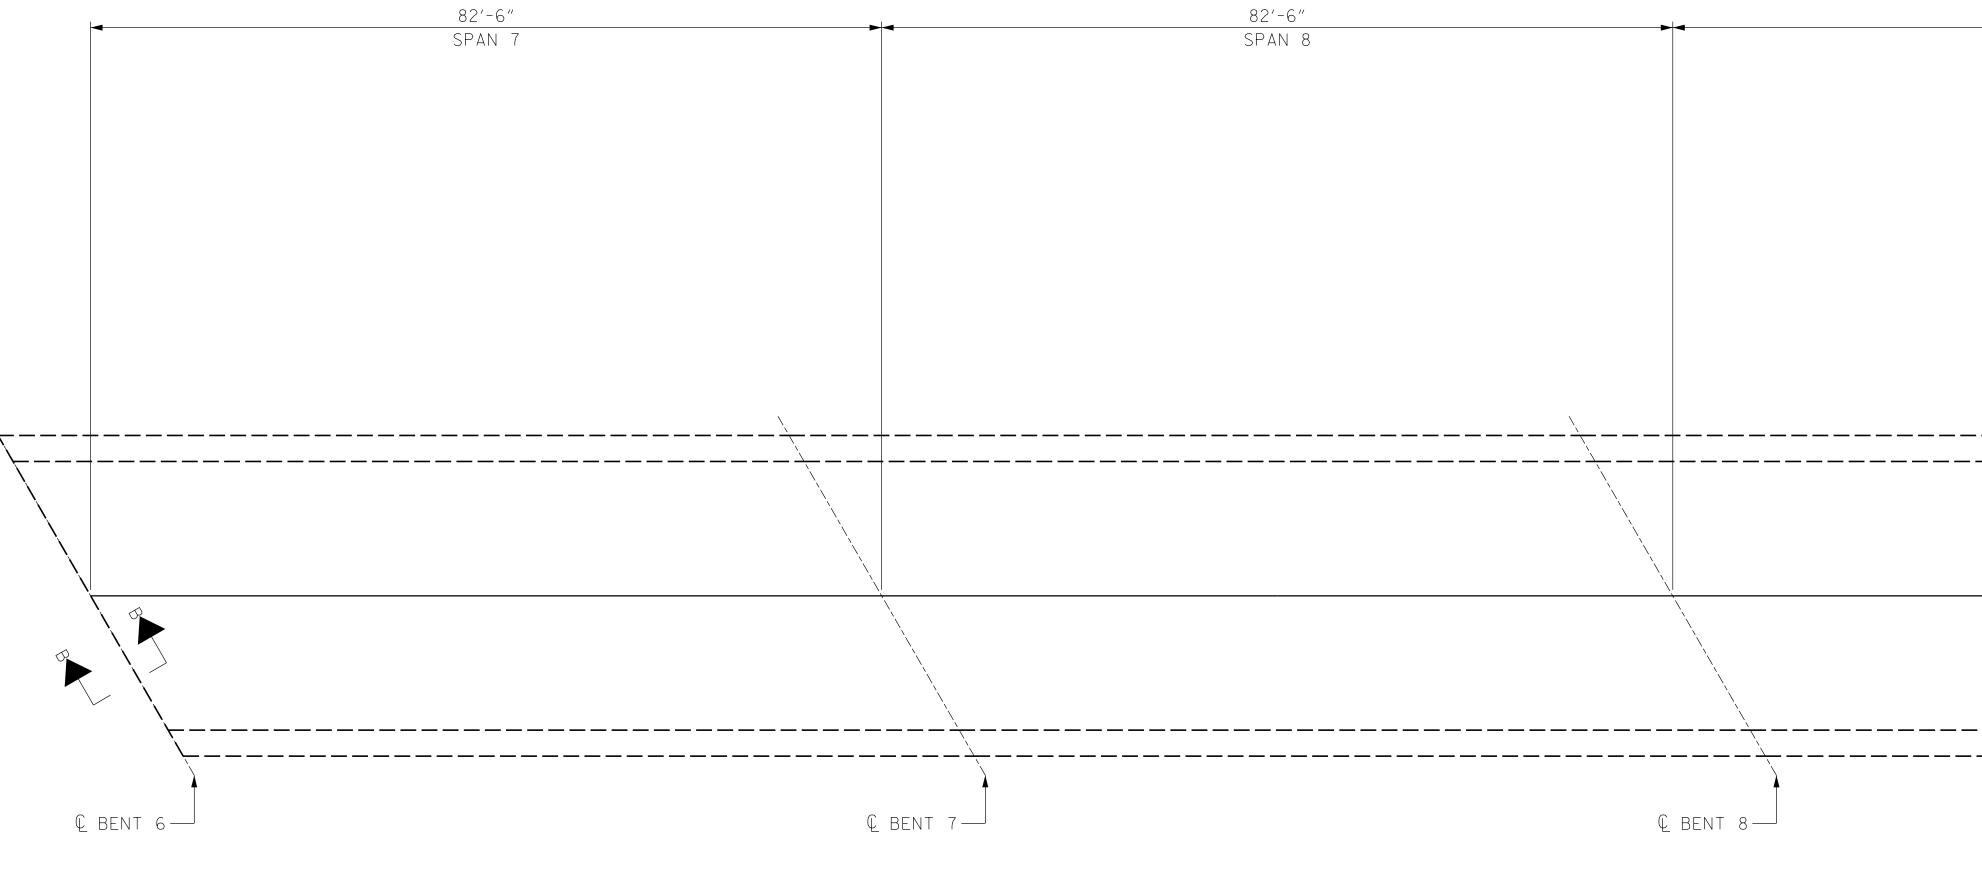

## SPAN 7 SPAN 8 SPAN 9 ESTIMATE ACTUAL ESTIMATE ACTUAL ESTIMATE ACTUAL 257 SY SHOTBLASTING BRIDGE DECK 257 SY 257 SY 257 SY SILANE DECK TREATMENT 257 SY 257 SY 29 TONS ASPHALT CONCRETE SURFACE COURSE, TYPE S9.5C 29 TONS 29 TONS 1.8 TONS 1.8 TONS 1.8 TONS ASPHALT BINDER FOR PLANT MIX

## NOTES:

—

PRIOR TO SURFACE PREPARATION, REMOVE ALL LOOSE, DISINTEGRATED, UNSOUND OR CONTAMINATED CONCRETE FROM THE BRIDGE DECK. BRIDGE DECK SHOTBLASTING AND SILANE SEAL TREATMENT LIMITS ARE THE FULL CLEAR ROADWAY WIDTH (INSIDE FACE OF EACH BRIDGE RAIL). FOR CONCRETE FOR DECK REPAIR, SEE SPECIAL PROVISIONS. FOR SILANE DECK TREATMENT AND SHOTBLASTING BRIDGE DECK, SEE SPECIAL PROVISIONS. WORK THIS SHEET WITH "JOINT DETAILS" SHEET. WORK THIS SHEET WITH "TYPICAL SECTION" SHEET. FOR NEW ASPHALT PLACEMENT, SEE STANDARD SPECIFICATIONS. REPAIR LOCATIONS AND ESTIMATED QUANTITIES ARE GIVEN WITH THE BEST INFORMATION AVAILABLE. IF ADDITIONAL REPAIRS NOT SHOWN ON THE DRAWINGS ARE DEEMED NECESSARY BY THE ENGINEER, THE ENGINEER WILL NOTE ON THE DRAWINGS THE APPROXIMATE LOCATIONS AND DESCRIPTION OF THE REPAIRS AND ADJUST THE ACTUAL QUANTITIES ENTERED INTO THE AS-BUILT REPAIR QUANTITY TABLE. ASPHALT CONCRETE SURFACE Course, type s9.5c & DEFECTS (SEE PLAN Callout for details) SILANE SEAL DECK TREATMENT ALLEN J.MCSWAIN \_\_\_ DATE : <u>01/2022</u> DRAWN BY : \_\_\_\_ JACOB H.DUKE \_ DATE : <u>01/2022</u> CHECKED BY : \_\_\_\_\_