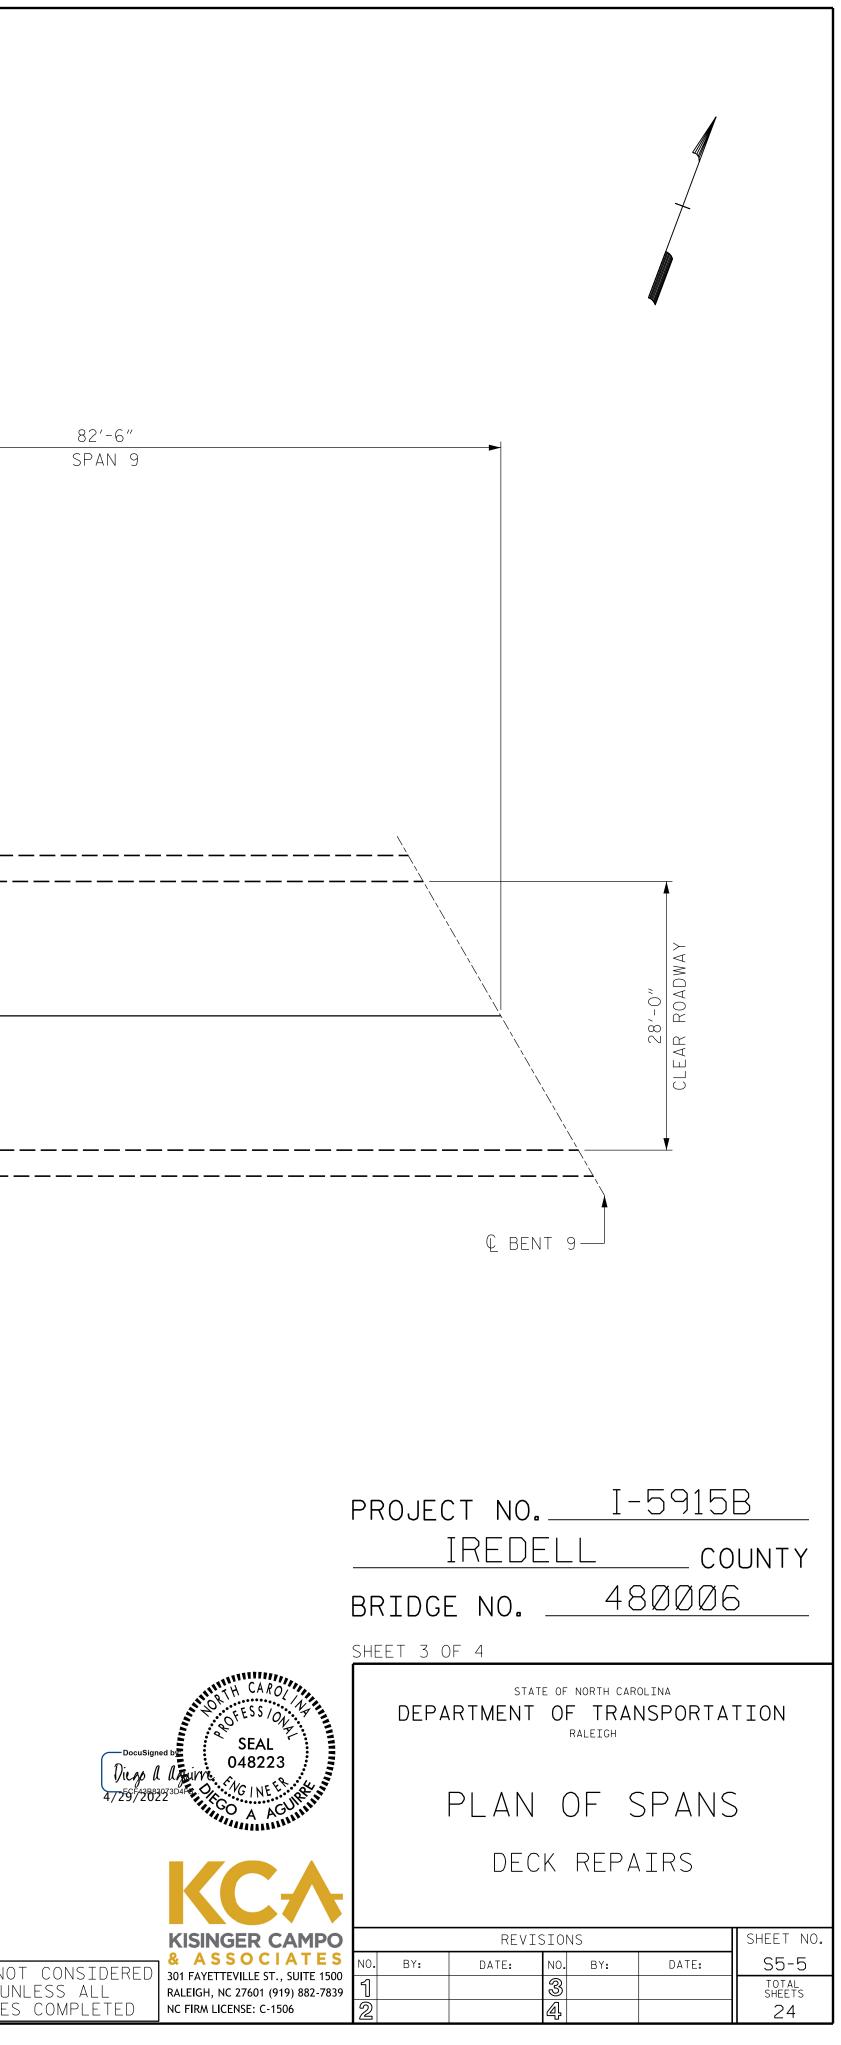

## SPAN 7 SPAN 8 SPAN 9 ESTIMATE ACTUAL ESTIMATE ACTUAL ESTIMATE ACTUAL 257 SY SHOTBLASTING BRIDGE DECK 257 SY 257 SY 257 SY SILANE DECK TREATMENT 257 SY 257 SY 29 TONS ASPHALT CONCRETE SURFACE COURSE, TYPE S9.5C 29 TONS 29 TONS 1.8 TONS 1.8 TONS 1.8 TONS ASPHALT BINDER FOR PLANT MIX

## NOTES:

—

PRIOR TO SURFACE PREPARATION, REMOVE ALL LOOSE, DISINTEGRATED, UNSOUND OR CONTAMINATED CONCRETE FROM THE BRIDGE DECK. BRIDGE DECK SHOTBLASTING AND SILANE SEAL TREATMENT LIMITS ARE THE FULL CLEAR ROADWAY WIDTH (INSIDE FACE OF EACH BRIDGE RAIL). FOR CONCRETE FOR DECK REPAIR, SEE SPECIAL PROVISIONS. FOR SILANE DECK TREATMENT AND SHOTBLASTING BRIDGE DECK, SEE SPECIAL PROVISIONS. WORK THIS SHEET WITH "JOINT DETAILS" SHEET. WORK THIS SHEET WITH "TYPICAL SECTION" SHEET. FOR NEW ASPHALT PLACEMENT, SEE STANDARD SPECIFICATIONS. REPAIR LOCATIONS AND ESTIMATED QUANTITIES ARE GIVEN WITH THE BEST INFORMATION AVAILABLE. IF ADDITIONAL REPAIRS NOT SHOWN ON THE DRAWINGS ARE DEEMED NECESSARY BY THE ENGINEER, THE ENGINEER WILL NOTE ON THE DRAWINGS THE APPROXIMATE LOCATIONS AND DESCRIPTION OF THE REPAIRS AND ADJUST THE ACTUAL QUANTITIES ENTERED INTO THE AS-BUILT REPAIR QUANTITY TABLE. ASPHALT CONCRETE SURFACE Course, type s9.5c & DEFECTS (SEE PLAN Callout for details) SILANE SEAL DECK TREATMENT ALLEN J.MCSWAIN \_\_\_ DATE : <u>01/2022</u> DRAWN BY : \_\_\_\_ JACOB H.DUKE \_ DATE : <u>01/2022</u> CHECKED BY : \_\_\_\_\_