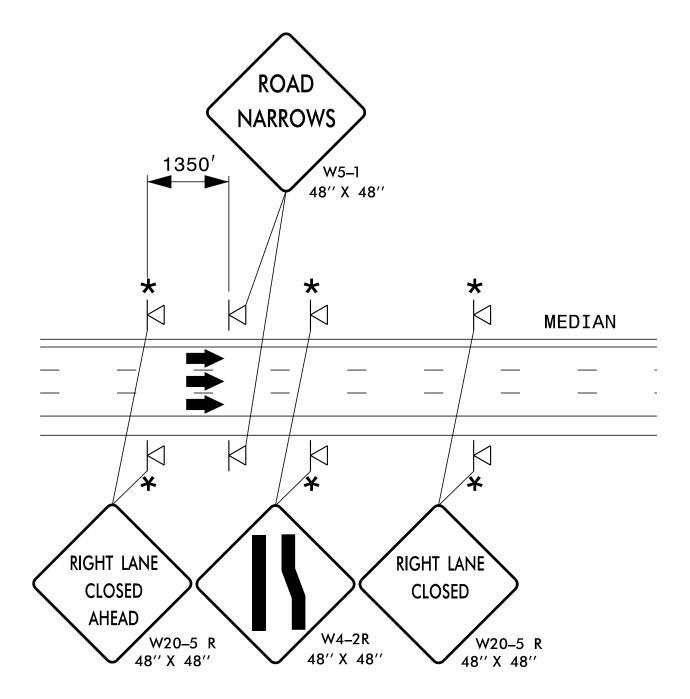

## ROAD NARROWS SIGN PLACEMENT

\* PLACED PER RSD 1101.02 SHEET 4 OF 14
MIRROR FOR LEFT LANE CLOSURE
USE THIS DETAIL WHEN NARROWING LANES ALONG 140.