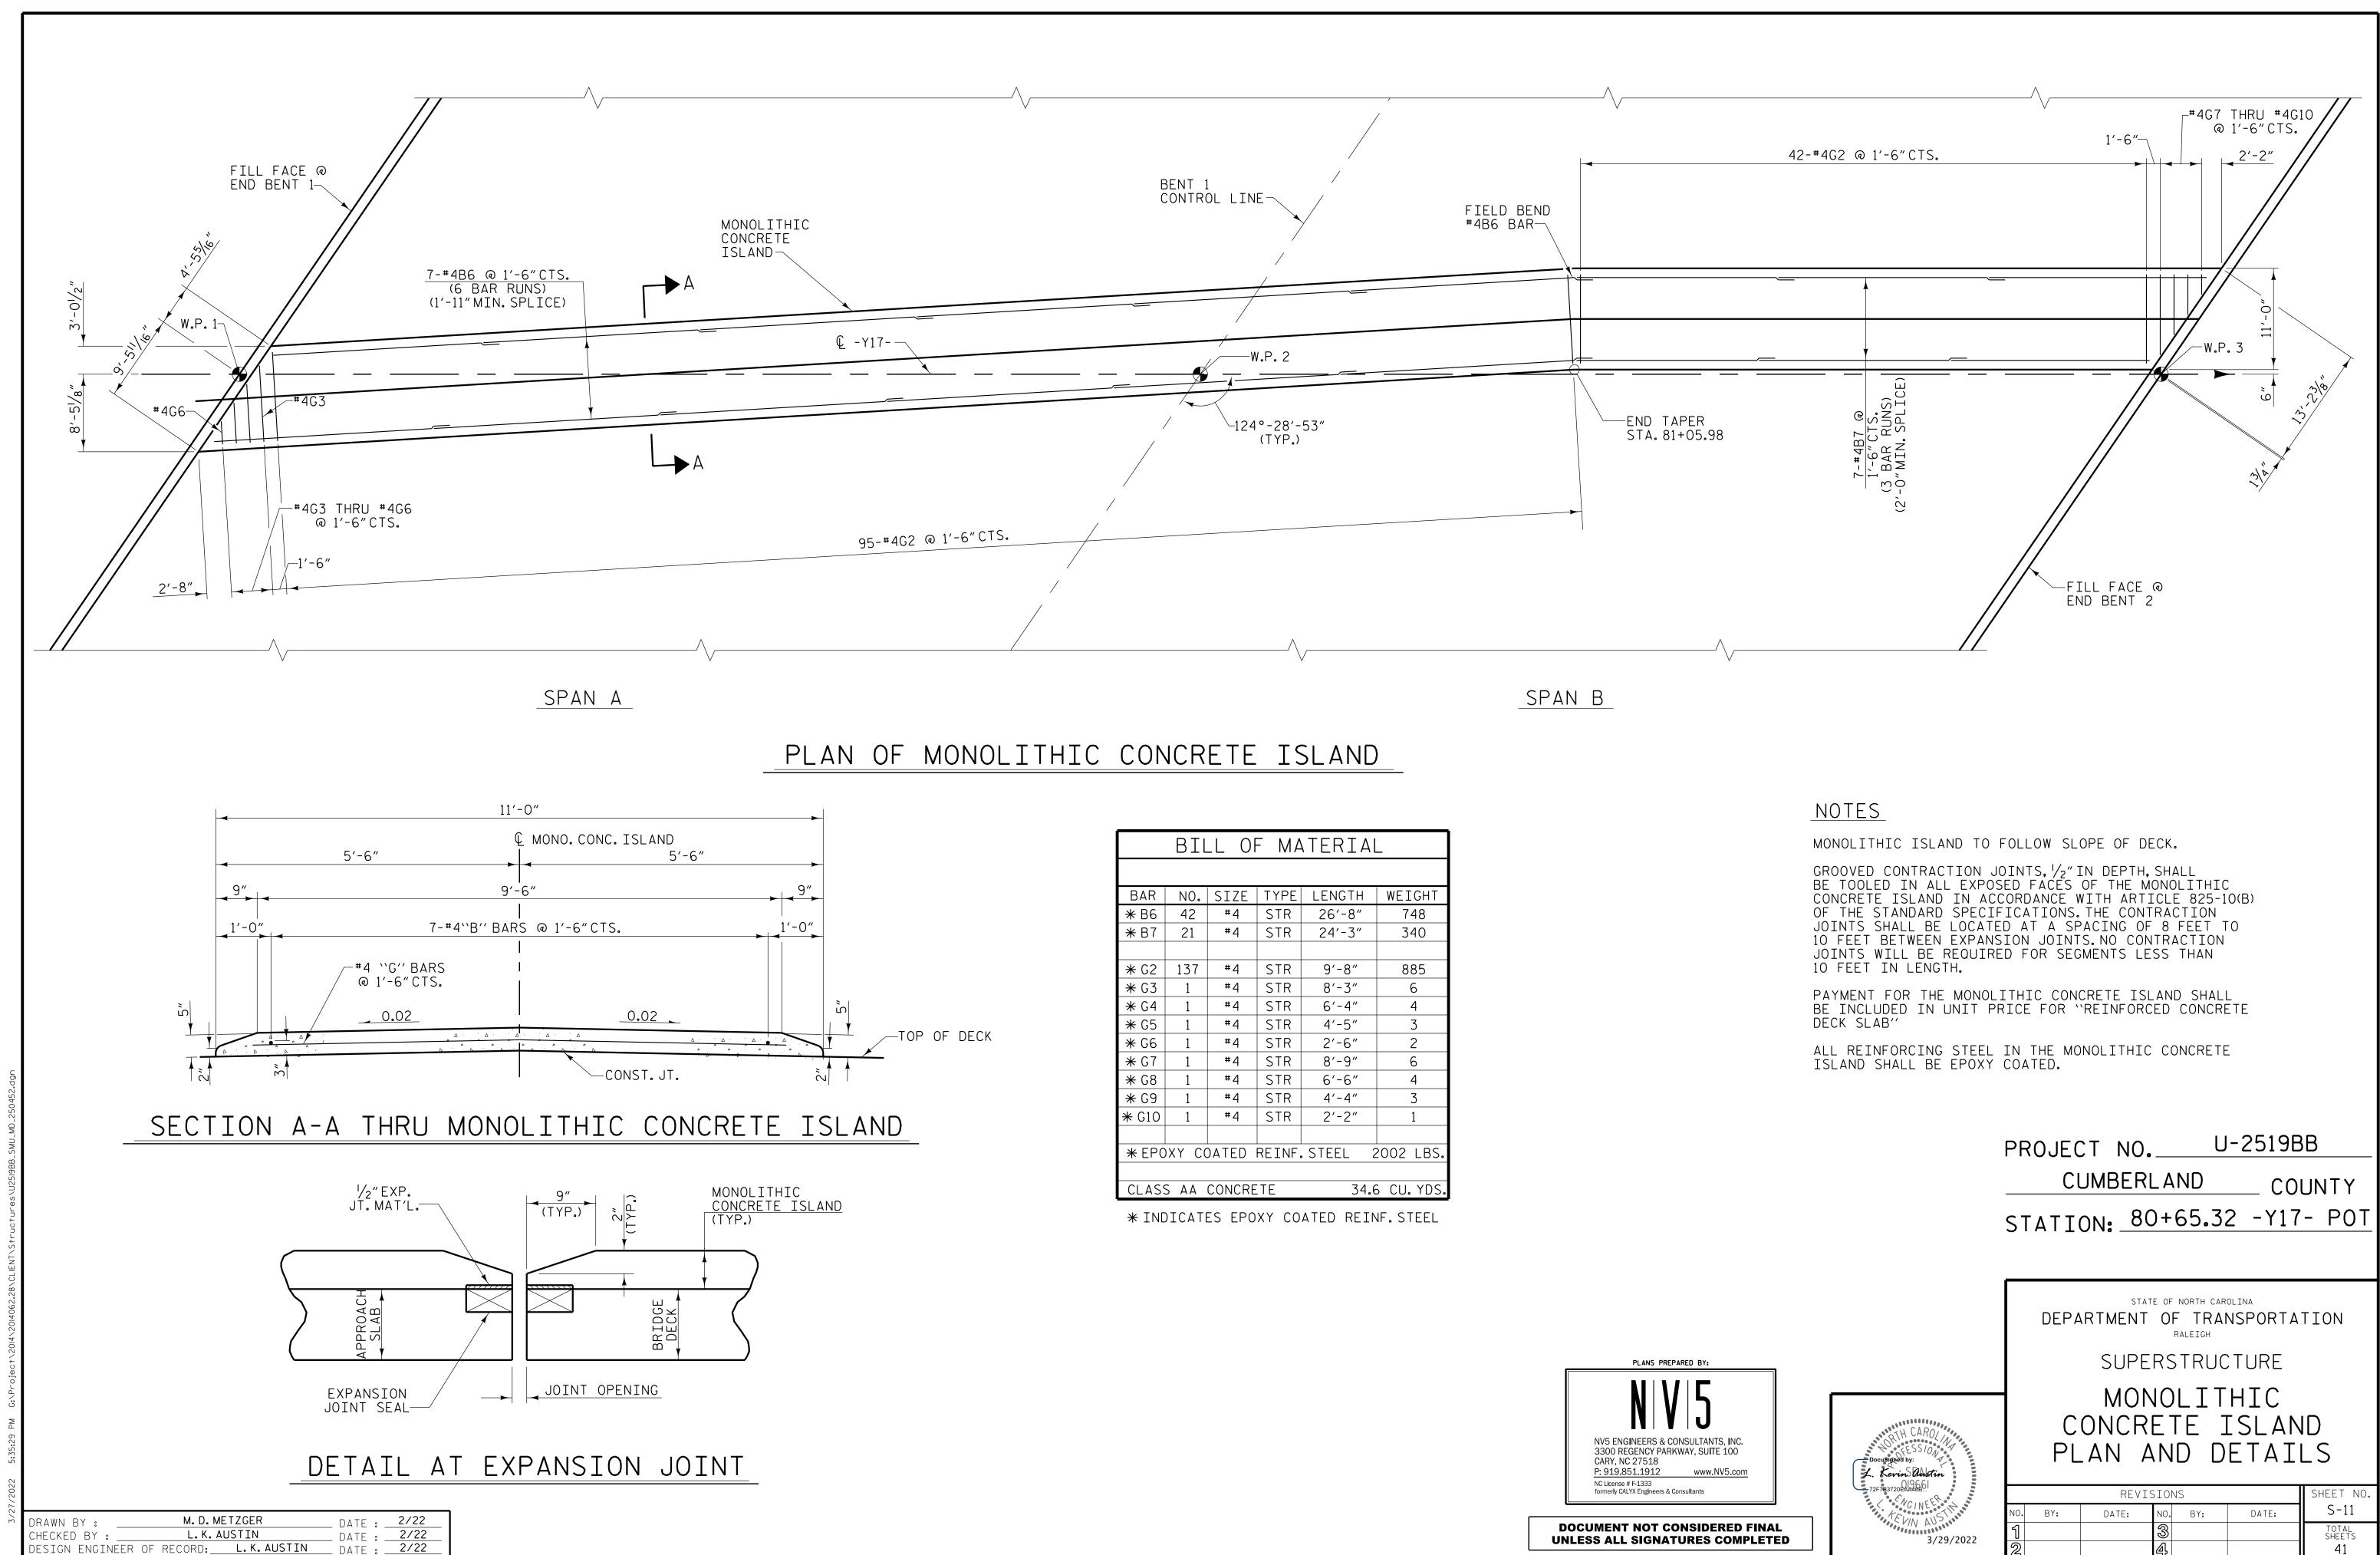

(+)

(+)

| ·                                     |     |      |      |        |        |
|---------------------------------------|-----|------|------|--------|--------|
| BILL OF MATERIAL                      |     |      |      |        |        |
|                                       |     |      |      |        |        |
| BAR                                   | NO. | SIZE | TYPE | LENGTH | WEIGHT |
| <b>₩</b> B6                           | 42  | #4   | STR  | 26′-8″ | 748    |
| <b>₩</b> B7                           | 21  | #4   | STR  | 24'-3" | 340    |
|                                       |     |      |      |        |        |
| <b>₩</b> G2                           | 137 | #4   | STR  | 9′-8″  | 885    |
| <b>₩</b> G3                           | 1   | #4   | STR  | 8'-3"  | 6      |
| <b>₩</b> G4                           | 1   | #4   | STR  | 6'-4"  | 4      |
| <b>₩</b> G5                           | 1   | #4   | STR  | 4'-5"  | 3      |
| <b>₩</b> G6                           | 1   | #4   | STR  | 2'-6"  | 2      |
| <b>₩</b> G7                           | 1   | #4   | STR  | 8'-9"  | 6      |
| <b>₩</b> G8                           | 1   | #4   | STR  | 6′-6″  | 4      |
| <b>₩</b> G9                           | 1   | #4   | STR  | 4'-4"  | 3      |
| <b>*</b> G10                          | 1   | #4   | STR  | 2'-2"  | 1      |
|                                       |     |      |      |        |        |
| * EPOXY COATED REINF. STEEL 2002 LBS. |     |      |      |        |        |
|                                       |     |      |      |        |        |
| CLASS AA CONCRETE 34.6 CU. YDS.       |     |      |      |        |        |