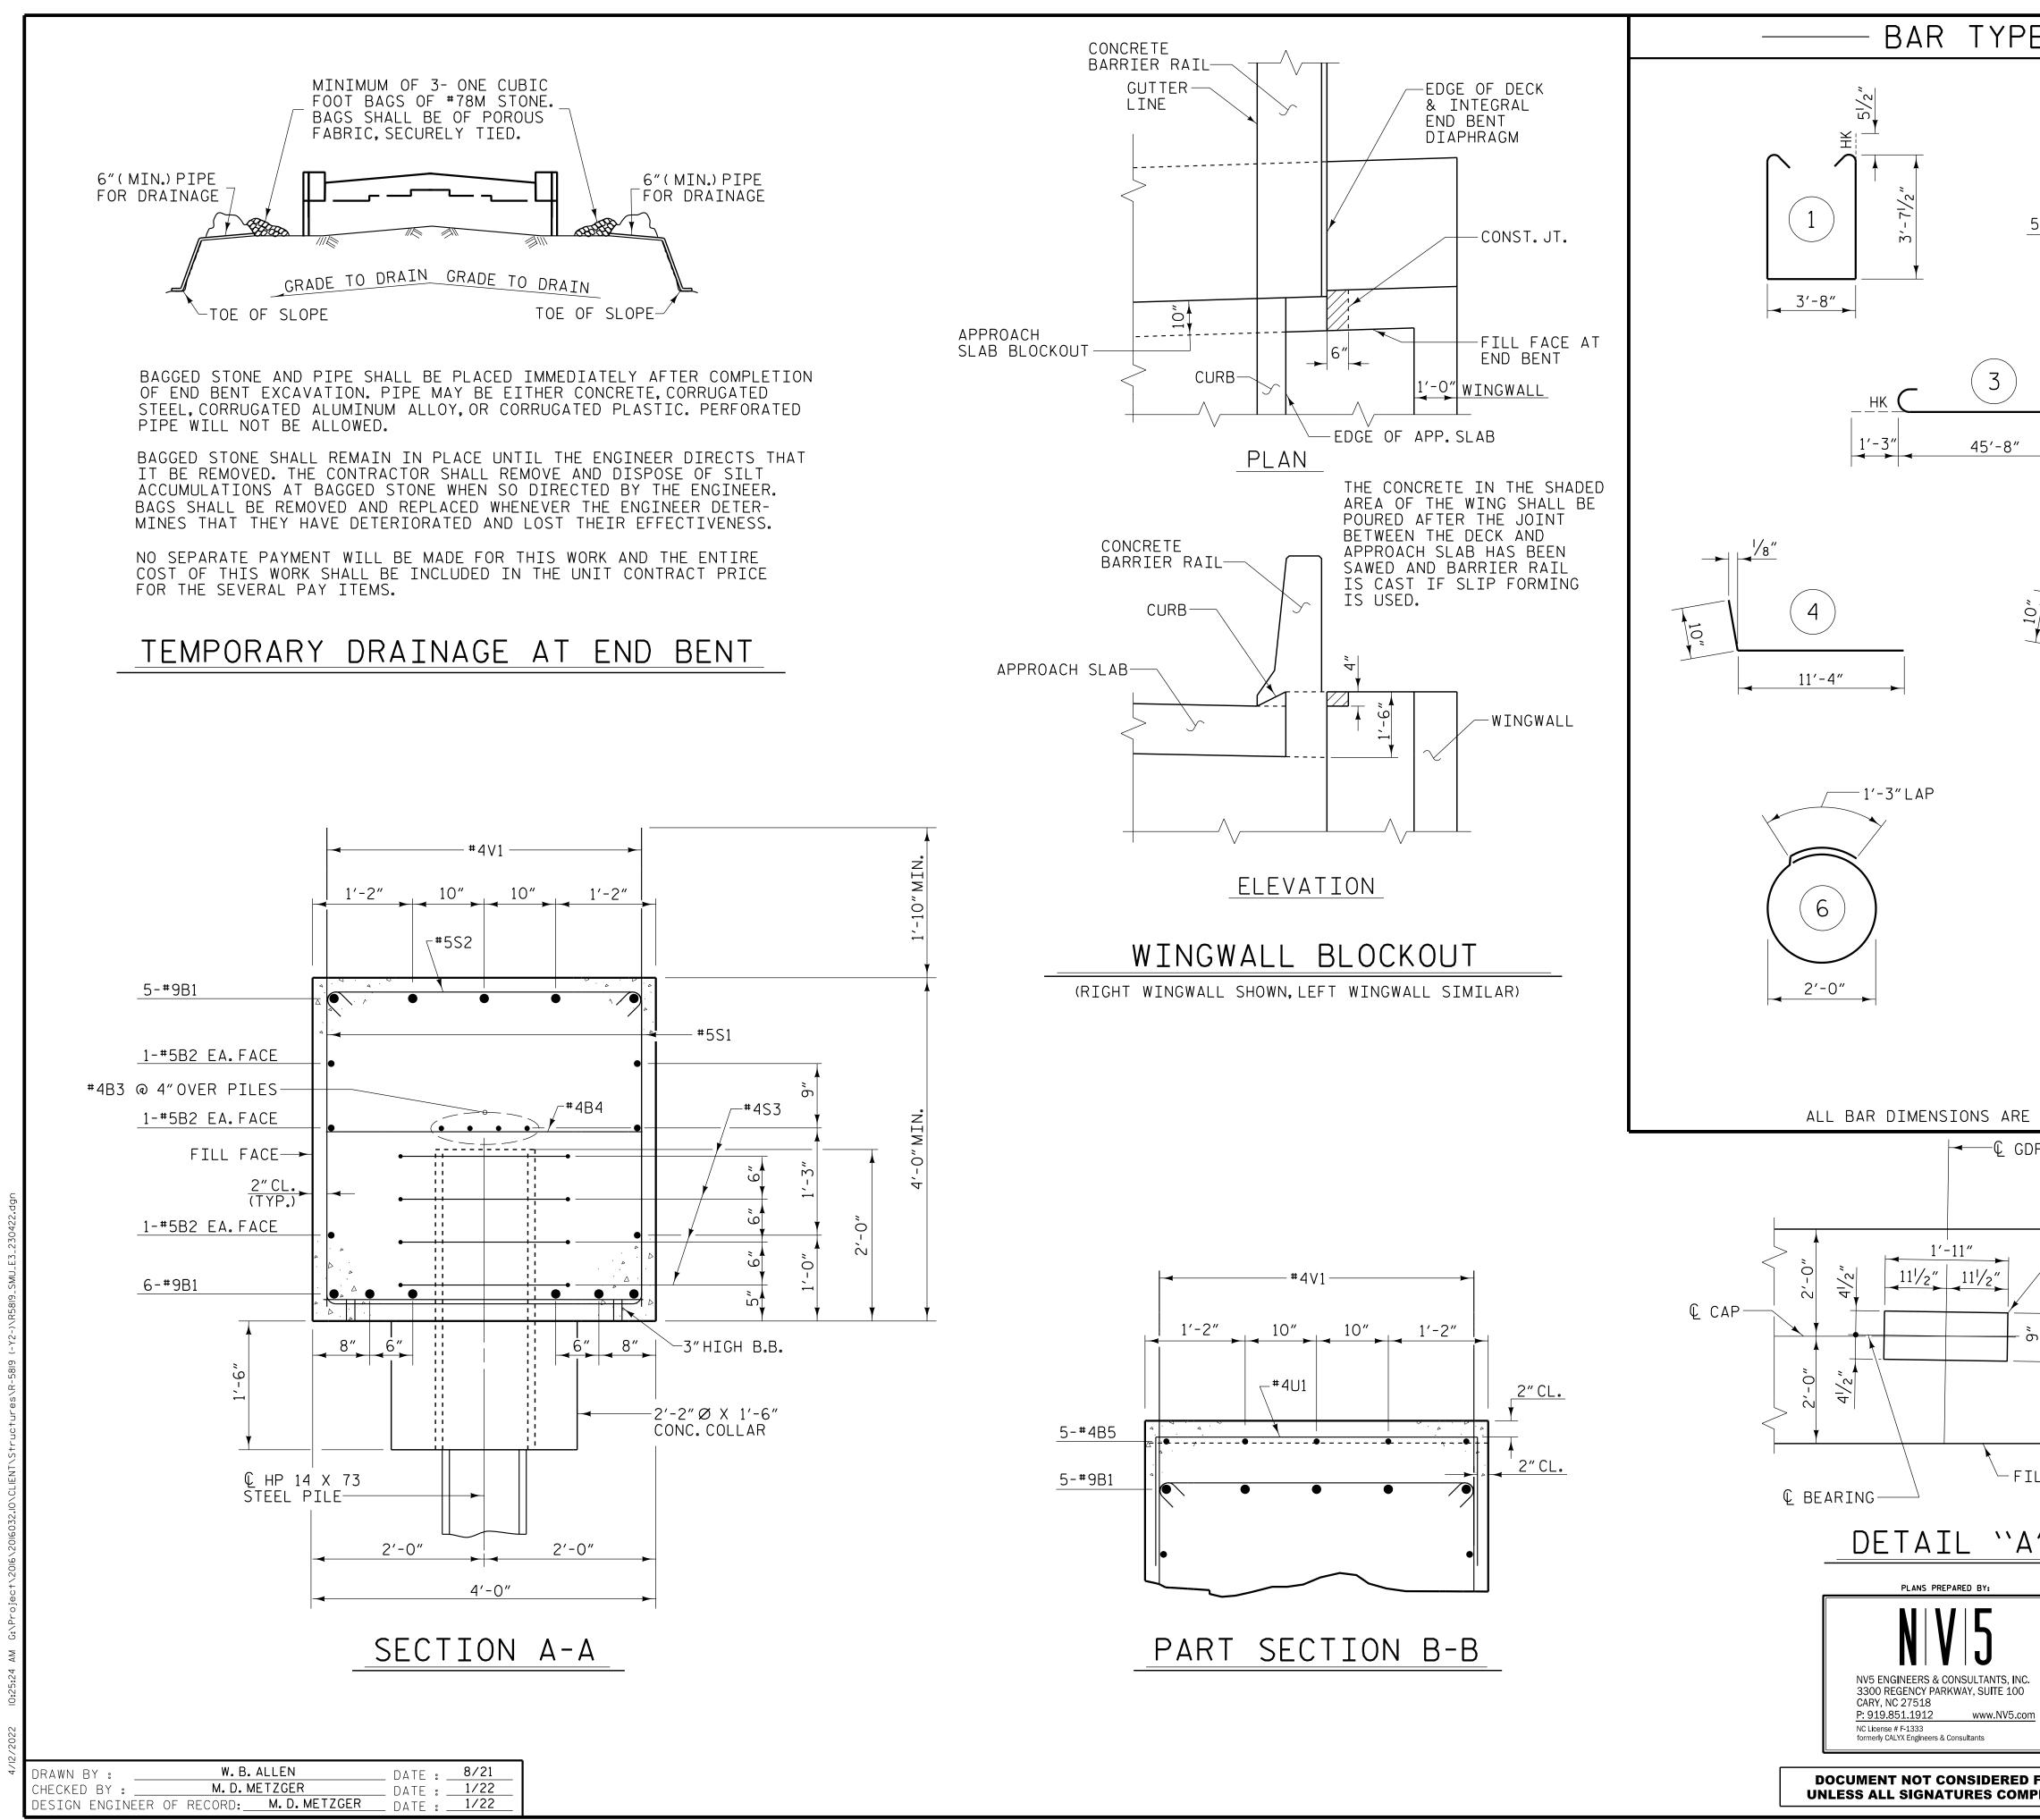

(+)

(+)

| ES                                                                         |                |                                                                     |          |            | ATEDT                   | ΔΙ                 |  |
|----------------------------------------------------------------------------|----------------|---------------------------------------------------------------------|----------|------------|-------------------------|--------------------|--|
| L3                                                                         |                | BILL OF MATERIAL                                                    |          |            |                         |                    |  |
|                                                                            | BAR            | END BENT 1<br>bar no. size type length weight                       |          |            |                         |                    |  |
|                                                                            | B1             | 11                                                                  | #9       | 3          | 48'-2"                  | 1801               |  |
| (2)                                                                        | B2<br>B3       | 6<br>8                                                              | #5<br>#4 | STR<br>STR | 45'-8"<br>24'-1"        | 286<br>129         |  |
|                                                                            | B4             | 12                                                                  | #4       | STR        | 3'-8"                   | 29                 |  |
| <u>5<sup>1</sup>/2"</u> <u>5<sup>1</sup>/2"</u> <u>5<sup>1</sup>/2"</u>    | B5             | 5                                                                   | #4       | STR        | 12'-8"                  | 42                 |  |
|                                                                            | H1<br>H2       | 32<br>28                                                            | #5<br>#5 | STR<br>4   | 14'-4"<br>12'-2"        | 478<br>355         |  |
|                                                                            | Н3             | 56                                                                  | #5       | STR        | 2'-7"                   | 151                |  |
|                                                                            | H4             | 28                                                                  | #5       | 5          | 12'-2"                  | 355                |  |
|                                                                            | S1<br>S2       | 76<br>76                                                            | #5<br>#5 | 1          | <u>11'-10"</u><br>4'-7" | 938<br>363         |  |
| <u></u> нк                                                                 | S3             | 32                                                                  | #4       | 6          | 7'-7"                   | 162                |  |
| 1'-3"                                                                      | U1             | 9                                                                   | #4       | 7          | 6'-8"                   | 40                 |  |
|                                                                            | V1<br>V2       | 54                                                                  | #4<br>#5 | STR<br>STR | 6'-0"<br>11'-0"         | 216<br>184         |  |
|                                                                            | V2<br>V3       | 16<br>88                                                            | #5       | STR        | 6'-8"                   | 612                |  |
|                                                                            |                |                                                                     |          |            |                         |                    |  |
|                                                                            |                |                                                                     |          |            |                         |                    |  |
| (5)                                                                        |                |                                                                     |          |            |                         |                    |  |
|                                                                            |                |                                                                     |          |            |                         |                    |  |
| 11'-4"                                                                     |                |                                                                     |          |            |                         |                    |  |
|                                                                            |                |                                                                     |          |            |                         |                    |  |
| 3'-8"                                                                      | TOTAL          | TOTAL REINFORCING STEEL 6141 lbs.                                   |          |            |                         |                    |  |
|                                                                            |                | CLASS ``A'' CONCRETE - CU.YARDS<br>POUR 1                           |          |            |                         |                    |  |
|                                                                            | (CAP, (        | COLLAR                                                              | S,LOWE   | R WINGS    | 32                      | .5 cu.yds.         |  |
|                                                                            | POUR<br>(UPPEF | 2<br>R WINC                                                         | S)       |            | 7                       | .4 cu.yds.         |  |
|                                                                            | TOTAL          | TOTAL 39.9 cu.yds.                                                  |          |            |                         |                    |  |
|                                                                            |                | HP 14 X 73 STEEL PILES<br>8 PILES REQUIRED - LIN.FEET 696           |          |            |                         |                    |  |
|                                                                            |                | PILE DRIVING EQUIPMENT SETUP FOR<br>HP 14 X 73 STEEL PILES - EACH 8 |          |            |                         |                    |  |
|                                                                            |                |                                                                     |          |            |                         |                    |  |
|                                                                            | SIEEL          | _ PILE                                                              | POINI    | S - EACH   |                         | 8                  |  |
| OUT TO OUT                                                                 | PILE           | REDRI                                                               | VES - (  | EACH       |                         | 4                  |  |
| 1'-11" X 9" X 2 <sup>1</sup> /4"<br>ELASTOMERIC<br>BEARING PAD<br>(TYPE V) |                |                                                                     |          |            |                         |                    |  |
|                                                                            | PRC            | )JEC                                                                | T NC     | )          | R-581                   | 9                  |  |
|                                                                            |                |                                                                     |          | IBUS       |                         | DUNTY              |  |
|                                                                            | STA            | ATIC                                                                | N: 4     | 0+06.      | 72 -Y2                  |                    |  |
| ILL FACE                                                                   | SHEE           | T 3 0                                                               | F 3      |            |                         |                    |  |
|                                                                            |                | DEPAF                                                               |          |            | RANSPORT                | ATION              |  |
| - <u></u>                                                                  |                | RALEIGH                                                             |          |            |                         |                    |  |
|                                                                            | — I I          | NT                                                                  |          |            | ND BEI                  | NT 1               |  |
| TH CAROLIN                                                                 | 4              |                                                                     |          | )ETA       |                         | _                  |  |
| m<br>Bacusigned by:<br>M5att6 Mut 139                                      |                |                                                                     |          |            |                         |                    |  |
| - <b>M5att6 Mutrg</b>                                                      |                |                                                                     |          | ISIONS     | 0.170                   | SHEET NO.<br>S1-27 |  |
| FINAL<br>PLETED 4/12/                                                      | NO.            | BY:                                                                 | DATE:    | NO. BY:    | DATE:                   | TOTAL<br>SHEETS    |  |
|                                                                            | 2022           |                                                                     |          | <u>م</u>   |                         | 38                 |  |