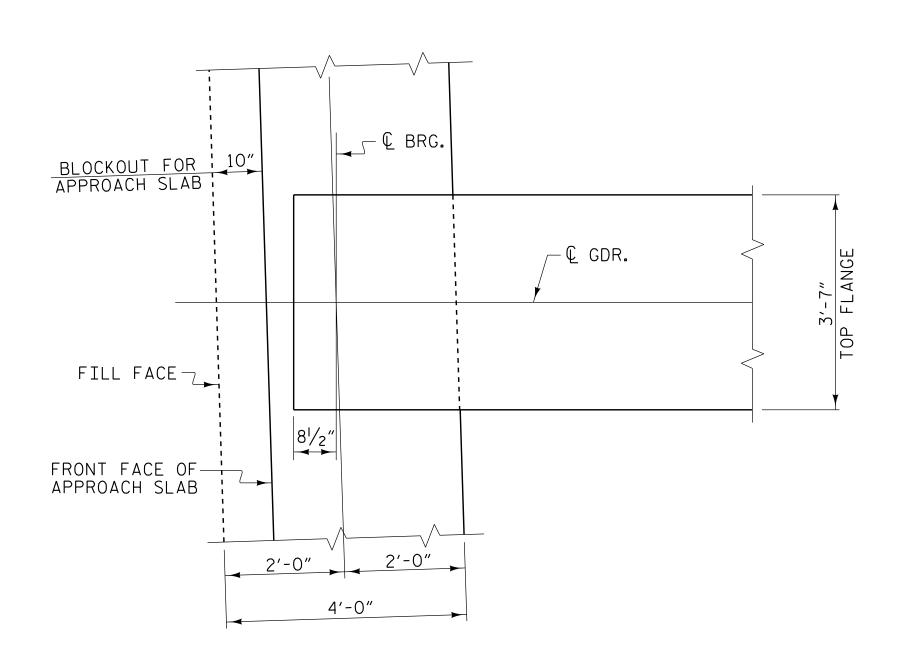

+



# SECTION THRU INTEGRAL END BENTS

SECTION AT END BENT 1 SHOWN, END BENT 2 SIMILAR



### PLAN OF GIRDER AT INTEGRAL END BENT

END BENT 1 SHOWN, END BENT 2 SIMILAR





### DETAIL "B"

A 11/2" DEEP CONTRACTION JOINT AT BENT CONTROL LINE SHALL BE SAWN WITHIN 24 HOURS OF POURING THE DECK. THE JOINT SHALL BE FILLED WITH JOINT SEALER MATERIAL SHALL CONFORM TO THE REQUIREMENTS OF TYPE B LOW MODULUS SILICONE SEALANT. SEE SECTION 1028 OF THE STANDARD SPECIFICATIONS.

#### SECTION AT LINK SLAB



#### PLAN AT BENT

\*\* THE TOP OF THE GIRDER IN THE REGION OF THE LINK SLAB SHALL BE SMOOTH (NOT RAKED) AND FREE OF STIRRUPS/STUDS, ANCHOR STUDS, DECK FORMWORK ATTACHMENTS, AND OVERHANG FALSEWORK/FORMWORK ATTACHMENTS.



## TRANSVERSE CONSTRUCTION JOINT DETAIL

NOTE: REINFORCING STEEL IN SLAB NOT SHOWN. LONGITUDINAL REINFORCING STEEL SHALL BE CONTINUOUS THRU JOINT

> R-5819 PROJECT NO.\