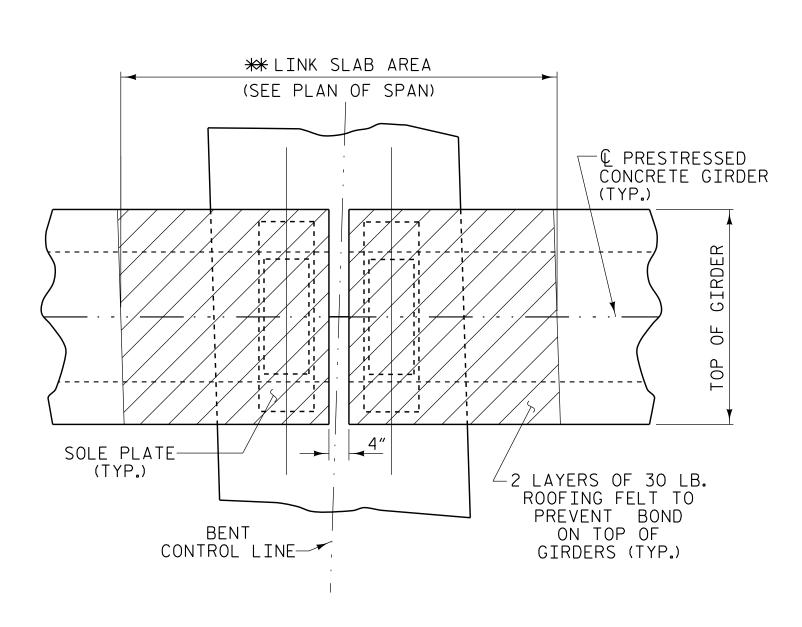

#### SECTION AT LINK SLAB

#### PLAN AT BENT

\*\* THE TOP OF THE GIRDER IN THE REGION OF THE LINK SLAB SHALL BE SMOOTH (NOT RAKED) AND FREE OF STIRRUPS/STUDS, ANCHOR STUDS, DECK FORMWORK ATTACHMENTS, AND OVERHANG FALSEWORK/FORMWORK ATTACHMENTS.