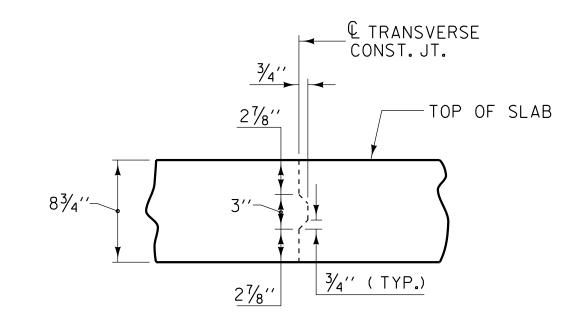

### DETAIL "B"

A 11/2" DEEP CONTRACTION JOINT AT BENT CONTROL LINE SHALL BE SAWN WITHIN 24 HOURS OF POURING THE DECK. THE JOINT SHALL BE FILLED WITH JOINT SEALER MATERIAL SHALL CONFORM TO THE REQUIREMENTS OF TYPE B LOW MODULUS SILICONE SEALANT. SEE SECTION 1028 OF THE STANDARD SPECIFICATIONS.

## TRANSVERSE CONSTRUCTION JOINT DETAIL

NOTE: REINFORCING STEEL IN SLAB NOT SHOWN. LONGITUDINAL REINFORCING STEEL SHALL BE CONTINUOUS THRU JOINT

> R-5819 PROJECT NO.\_ COLUMBUS COUNTY STATION: 40+06.72 -Y2- POT