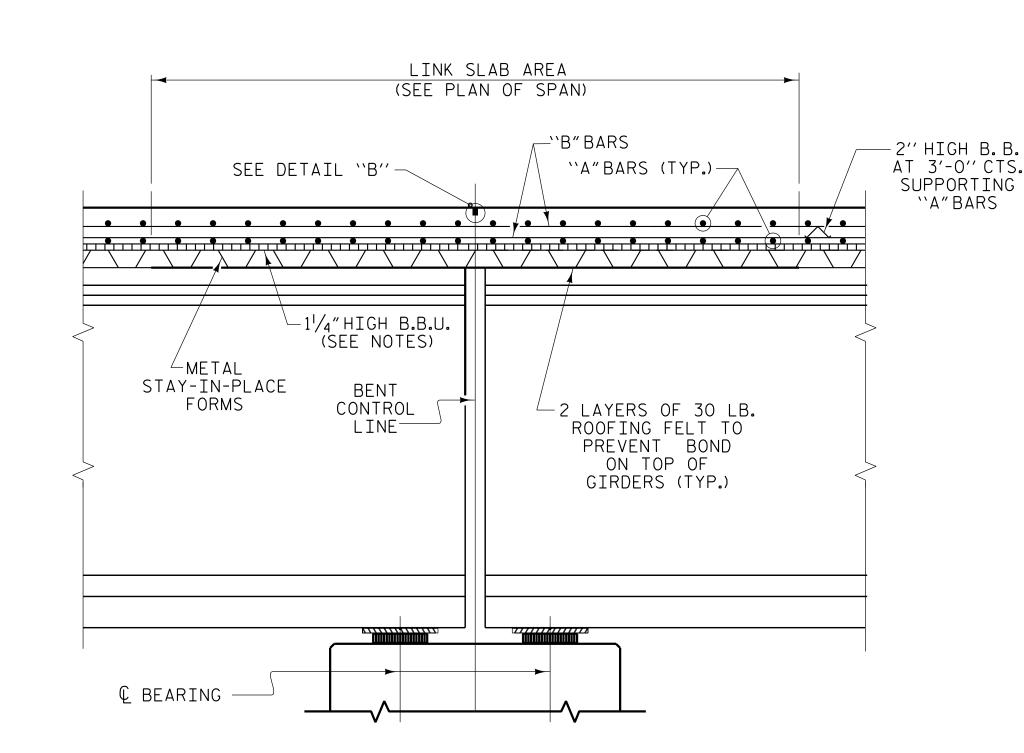

#### SECTION AT LINK SLAB

#### PLAN AT BENT

\*\* THE TOP OF THE GIRDER IN THE REGION OF THE LINK SLAB SHALL BE SMOOTH (NOT RAKED) AND FREE OF STIRRUPS/STUDS, ANCHOR STUDS, DECK FORMWORK ATTACHMENTS, AND OVERHANG FALSEWORK/FORMWORK ATTACHMENTS.