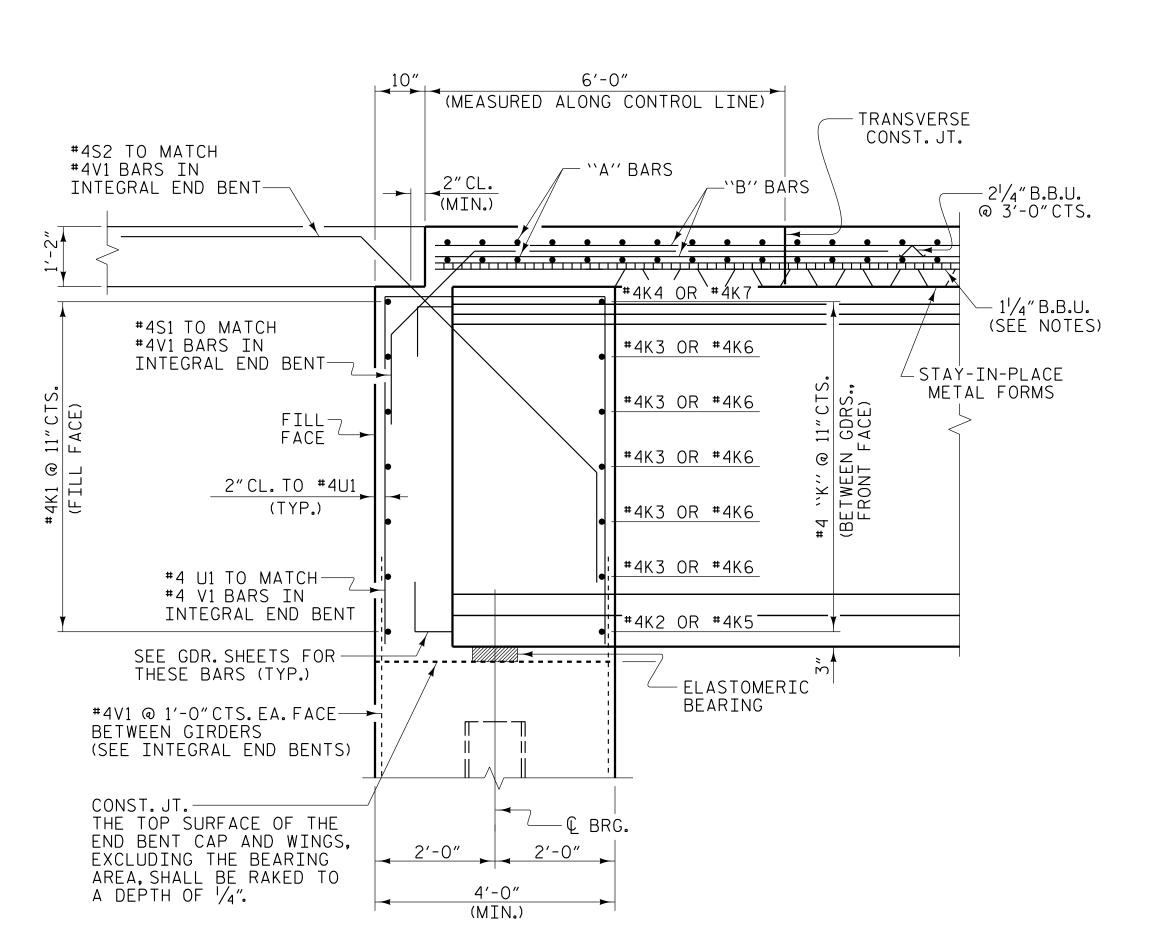

# SECTION THRU INTEGRAL END BENTS

SECTION AT END BENT 1 SHOWN, END BENT 2 SIMILAR