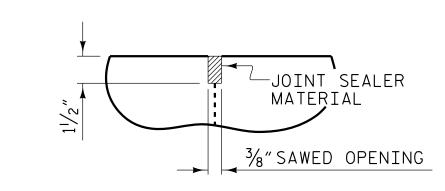

### DETAIL "B"

A 11/2" DEEP CONTRACTION JOINT AT BENT CONTROL LINE SHALL BE SAWN WITHIN 24 HOURS OF POURING THE DECK. THE JOINT SHALL BE FILLED WITH JOINT SEALER MATERIAL SHALL CONFORM TO THE REQUIREMENTS OF TYPE B LOW MODULUS SILICONE SEALANT. SEE SECTION 1028 OF THE STANDARD SPECIFICATIONS.