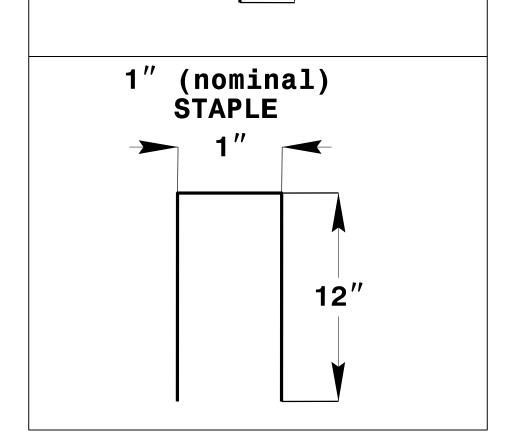

## SKIMMER BASIN WITH BAFFLES DETAIL (EAST)









24"

COIR FIBER MAT ANCHOR OPTIONS

## NOTES

- 1. SEED AND PLACE MATTING FOR EROSION CONTROL ON INTERIOR AND EXTERIOR SIDESLOPES.
- 2. LIMIT EARTH DIKE HEIGHT TO 5 FT.

- 3. FOR BASIN DEPTH OF 3 FT., THE MINIMUM BASIN WIDTH SHALL BE 9 FT.
  4. DETERMINE PRIMARY SPILLWAY WEIR LENGTH (FT.) USING Q/O.8, WHERE Q IS FLOW RATE (CFS) INTO BASIN.
  5. PLASTIC SLOPE DRAIN PIPE AT INLET OF BASIN MAY BE REPLACED BY FILTRATION GEOTEXTILE OR TARP AS DIRECTED.
- 6. LOW PERMEABILITY GEOTEXTILE FOR PRIMARY SPILLWAY SHALL BE ONE CONTINUOUS PIECE OF MATERIAL OR OVERLAPPED 18 IN. (MIN.).

NOT TO SCALE