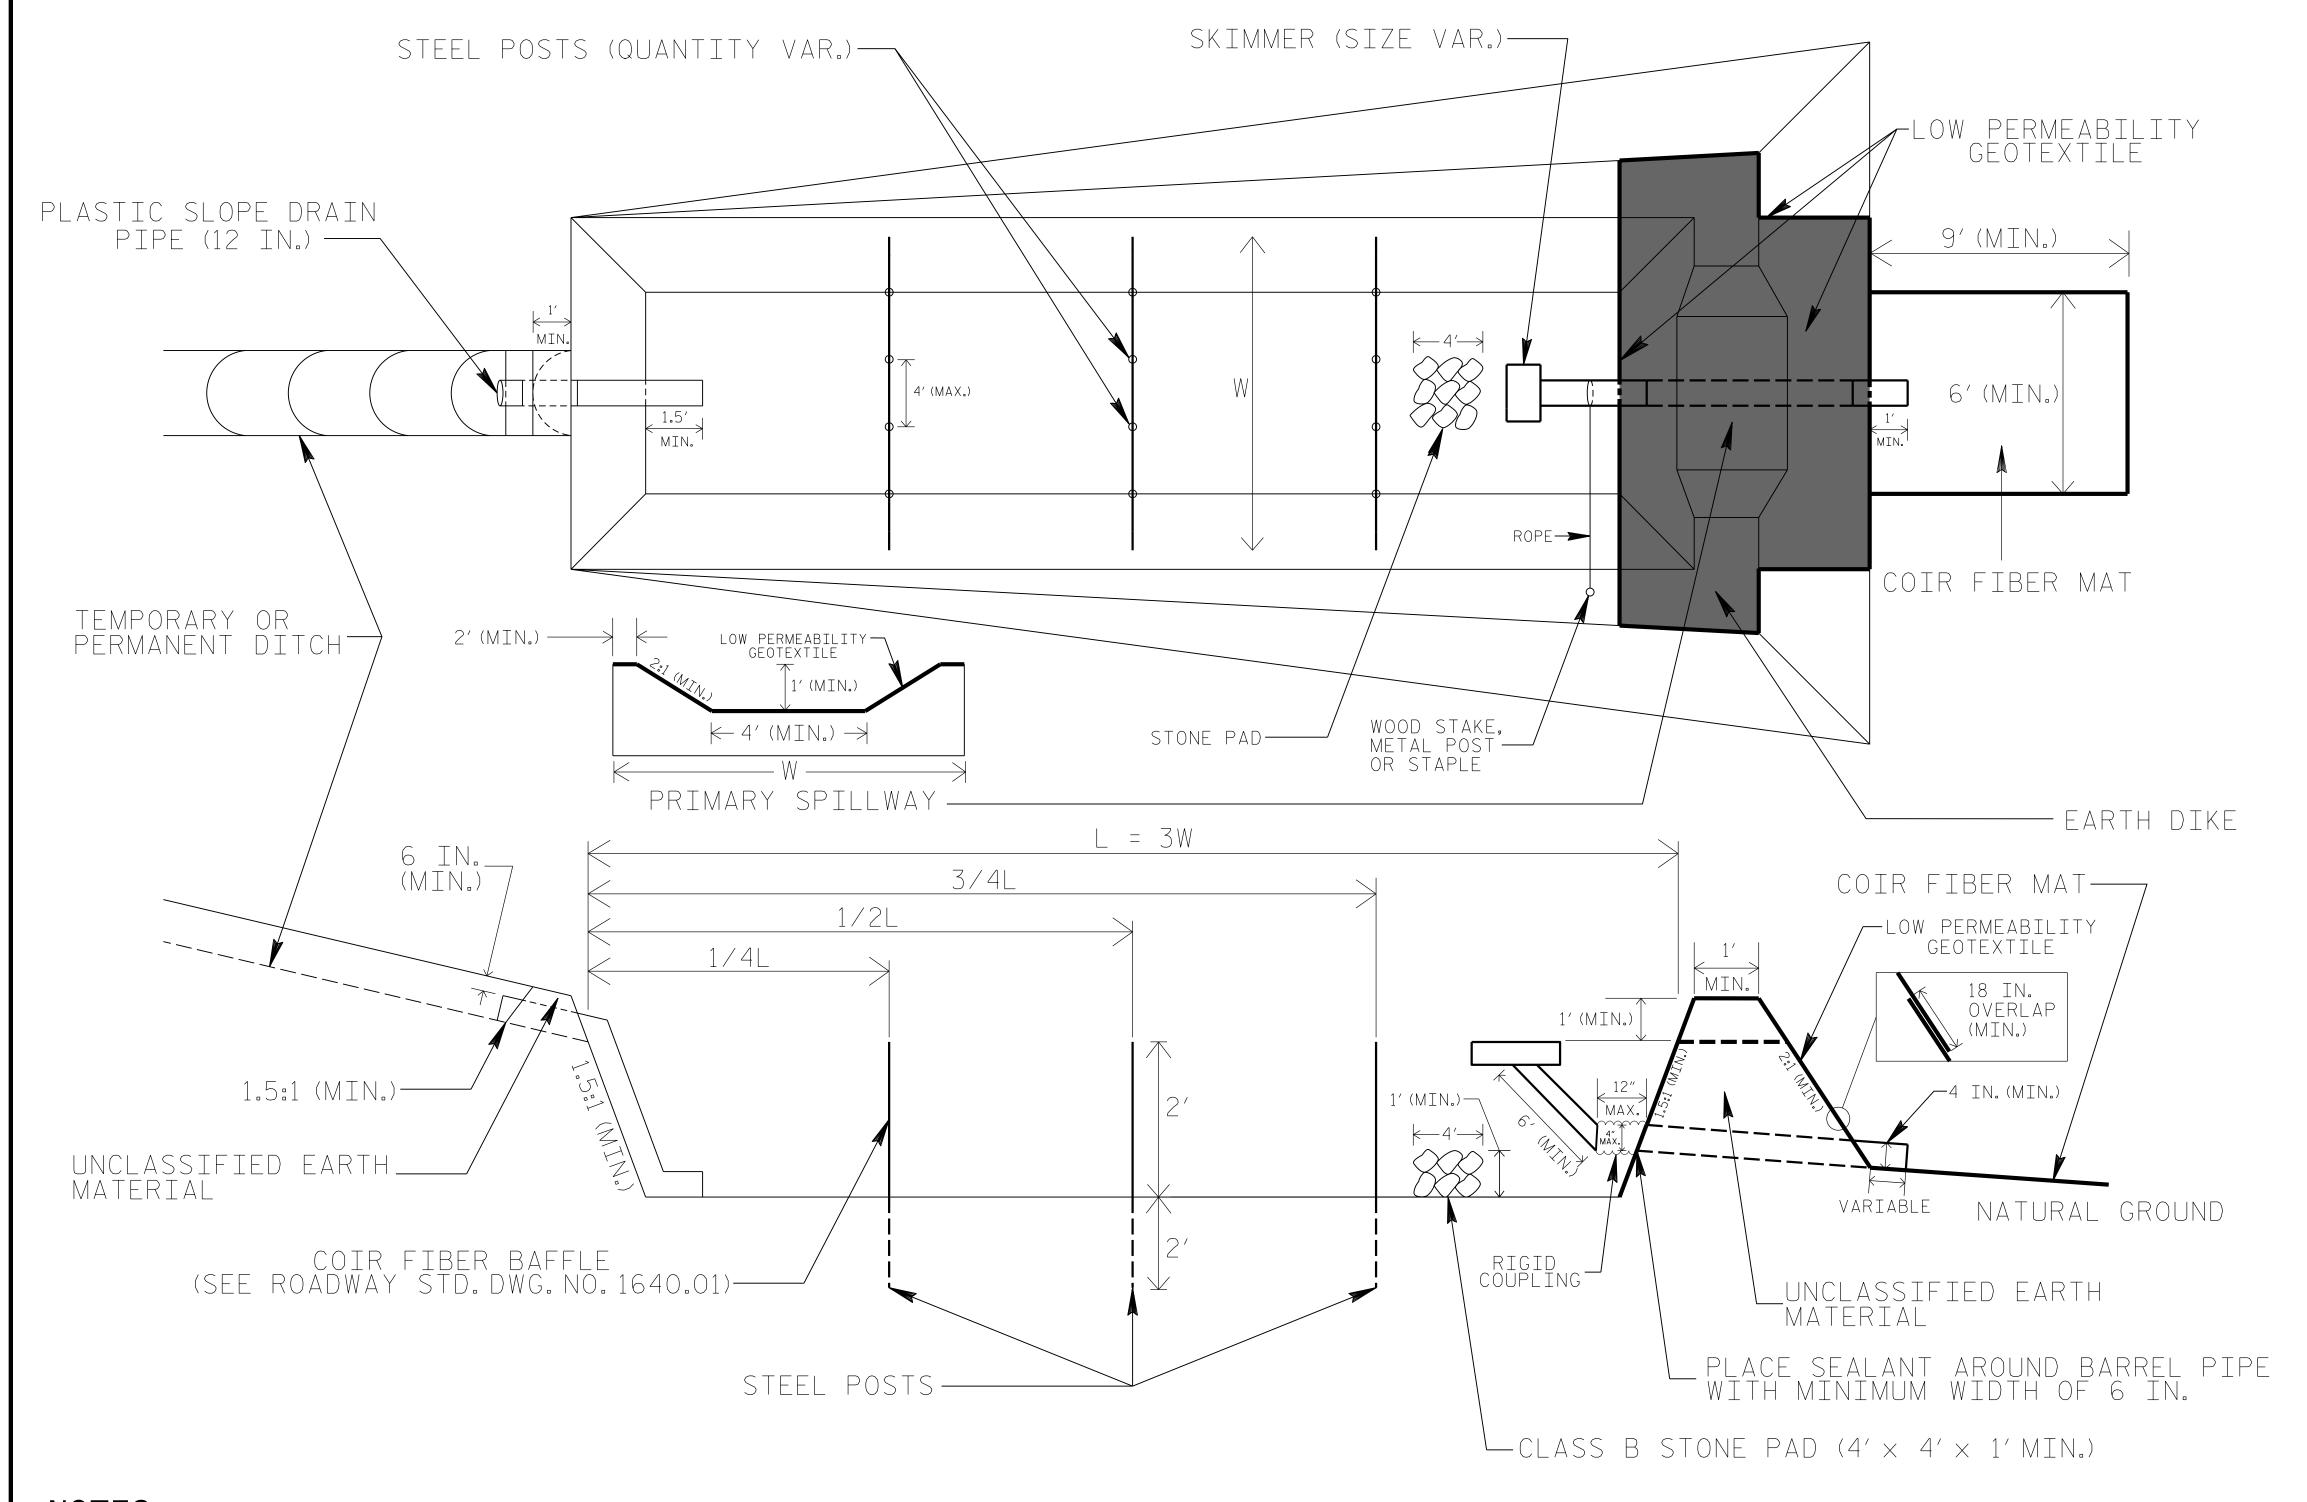

## SKIMMER BASIN WITH BAFFLES DETAIL (EAST)

24"

COIR FIBER MAT ANCHOR OPTIONS

## NOTES

- 1. SEED AND PLACE MATTING FOR EROSION CONTROL ON INTERIOR AND EXTERIOR SIDESLOPES.
- 2. LIMIT EARTH DIKE HEIGHT TO 5 FT.

- 3. FOR BASIN DEPTH OF 3 FT., THE MINIMUM BASIN WIDTH SHALL BE 9 FT.
  4. DETERMINE PRIMARY SPILLWAY WEIR LENGTH (FT.) USING Q/O.8, WHERE Q IS FLOW RATE (CFS) INTO BASIN.
  5. PLASTIC SLOPE DRAIN PIPE AT INLET OF BASIN MAY BE REPLACED BY FILTRATION GEOTEXTILE OR TARP AS DIRECTED.
- 6. LOW PERMEABILITY GEOTEXTILE FOR PRIMARY SPILLWAY SHALL BE ONE CONTINUOUS PIECE OF MATERIAL OR OVERLAPPED 18 IN. (MIN.).

NOT TO SCALE