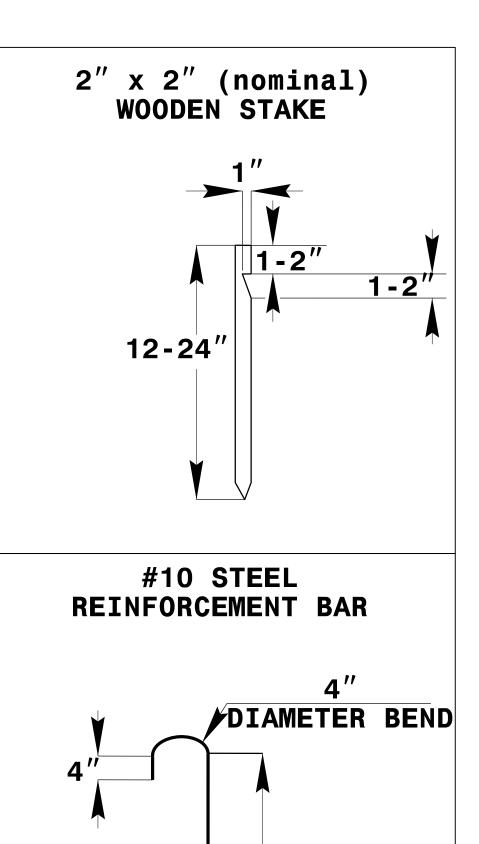

## SKIMMER BASIN WITH BAFFLES DETAIL (EAST)









24"

COIR FIBER MAT ANCHOR OPTIONS

## NOTES

- 1. SEED AND PLACE MATTING FOR EROSION CONTROL ON INTERIOR AND EXTERIOR SIDESLOPES.
- 2. LIMIT EARTH DIKE HEIGHT TO 5 FT.

- 3. FOR BASIN DEPTH OF 3 FT., THE MINIMUM BASIN WIDTH SHALL BE 9 FT.
  4. DETERMINE PRIMARY SPILLWAY WEIR LENGTH (FT.) USING Q/O.8, WHERE Q IS FLOW RATE (CFS) INTO BASIN.
  5. PLASTIC SLOPE DRAIN PIPE AT INLET OF BASIN MAY BE REPLACED BY FILTRATION GEOTEXTILE OR TARP AS DIRECTED.
- 6. LOW PERMEABILITY GEOTEXTILE FOR PRIMARY SPILLWAY SHALL BE ONE CONTINUOUS PIECE OF MATERIAL OR OVERLAPPED 18 IN. (MIN.).

NOT TO SCALE