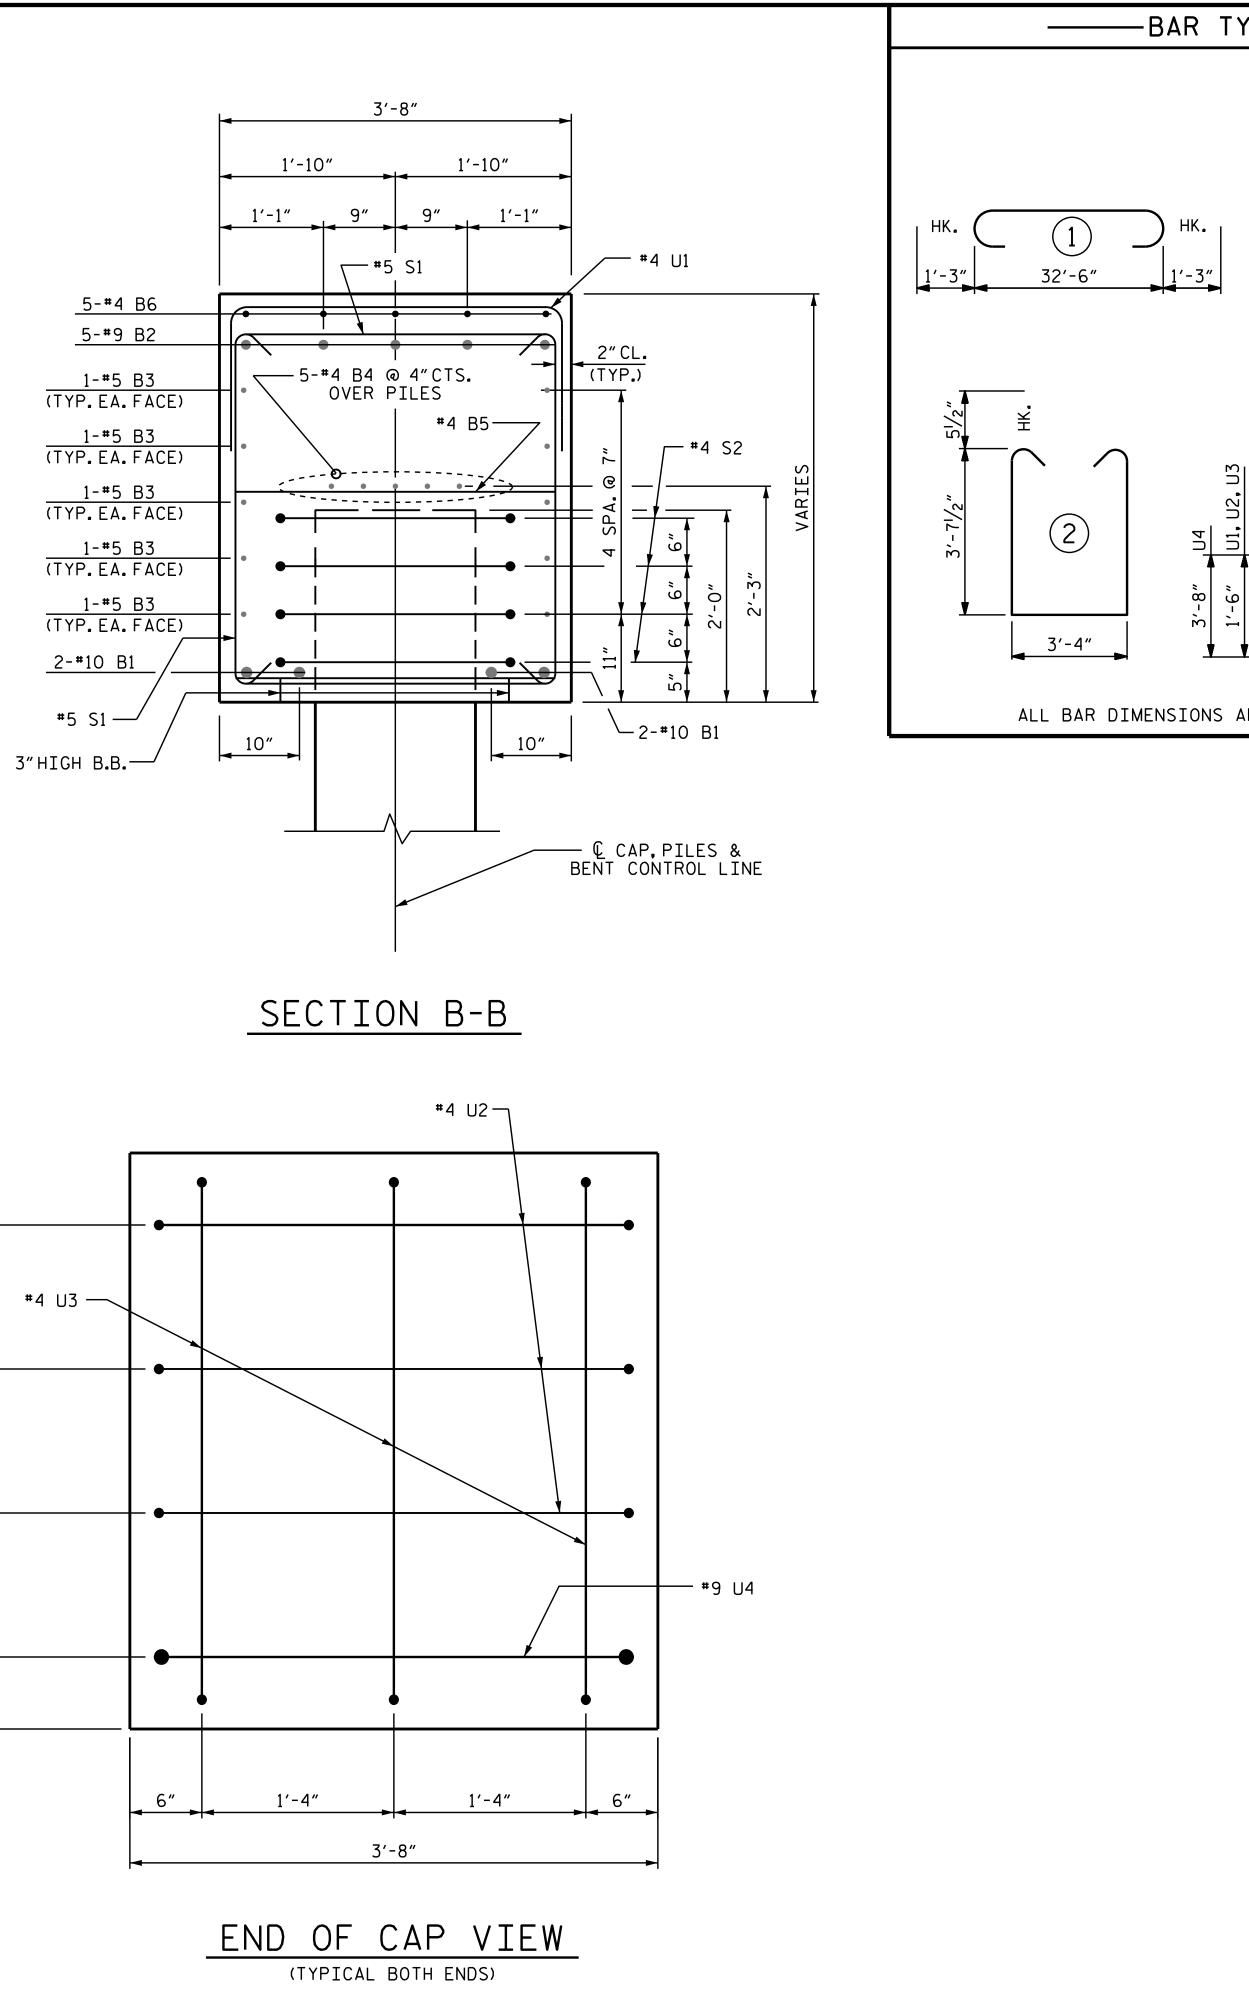

0

+

+

| YPES            | S —                                 |       | BILL OF MATERIAL                                                                                              |            |            |        |         |        |
|-----------------|-------------------------------------|-------|---------------------------------------------------------------------------------------------------------------|------------|------------|--------|---------|--------|
|                 |                                     |       | FOR                                                                                                           | 10         | NE BE      | ENT    | (2 REQL | JIRED) |
| 1               | l'-3'' LAP 🔨                        |       | BAR                                                                                                           | NO.        | SIZE       | TYPE   | LENGTH  | WEIGHT |
|                 |                                     | ~     | B1                                                                                                            | 4          | #10        | STR    | 32'-8"  | 562    |
|                 |                                     |       | B2                                                                                                            | 5          | #9         | 1      | 35'-0"  | 595    |
|                 |                                     |       | B3                                                                                                            | 10         | <b>#</b> 5 | STR    | 32′-8″  | 341    |
|                 |                                     |       | B4                                                                                                            | 5          | #4         | STR    | 32′-8″  | 109    |
|                 | $\begin{pmatrix} (3) \end{pmatrix}$ |       |                                                                                                               | 9          | #4         | STR    | 3'-4"   | 20     |
|                 |                                     |       | B6                                                                                                            | 5          | #4         | STR    | 14'-2"  | 47     |
|                 |                                     |       |                                                                                                               |            |            |        |         |        |
| 2'-6"Ø          |                                     | S1    | 30                                                                                                            | <b>#</b> 5 | 2          | 11'-6″ | 360     |        |
|                 |                                     |       | S2                                                                                                            | 20         | #4         | 3      | 9'-2"   | 122    |
|                 |                                     |       |                                                                                                               |            |            |        |         |        |
|                 |                                     |       | U1                                                                                                            | 33         | #4         | 4      | 6'-4"   | 140    |
|                 | 3′−4″                               | U1    | U2                                                                                                            | 6          | #4         | 4      | 6'-2"   | 25     |
| 5               | 3'-2"                               | U2,U4 | U3                                                                                                            | 6          | #4         | 4      | 6′-6″   | 26     |
|                 | 3'-6"                               | U3    | U4                                                                                                            | 2          | #9         | 4      | 10′-6″  | 71     |
|                 |                                     |       | REINFORCING STEEL 2418 LBS                                                                                    |            |            |        |         |        |
|                 | 4                                   |       | CLASS A CONCRETE<br>TOTAL CLASS A CONCRETE ▲17.5 C.Y.                                                         |            |            |        |         |        |
| ARE OUT TO OUT. |                                     |       | ▲ CONCRETE DISPLACED BY THE 20"PRESTRESSED<br>CONCRETE PILES HAS BEEN DEDUCTED FROM<br>THE CONCRETE QUANTITY. |            |            |        |         |        |
|                 |                                     |       |                                                                                                               |            |            |        |         |        |