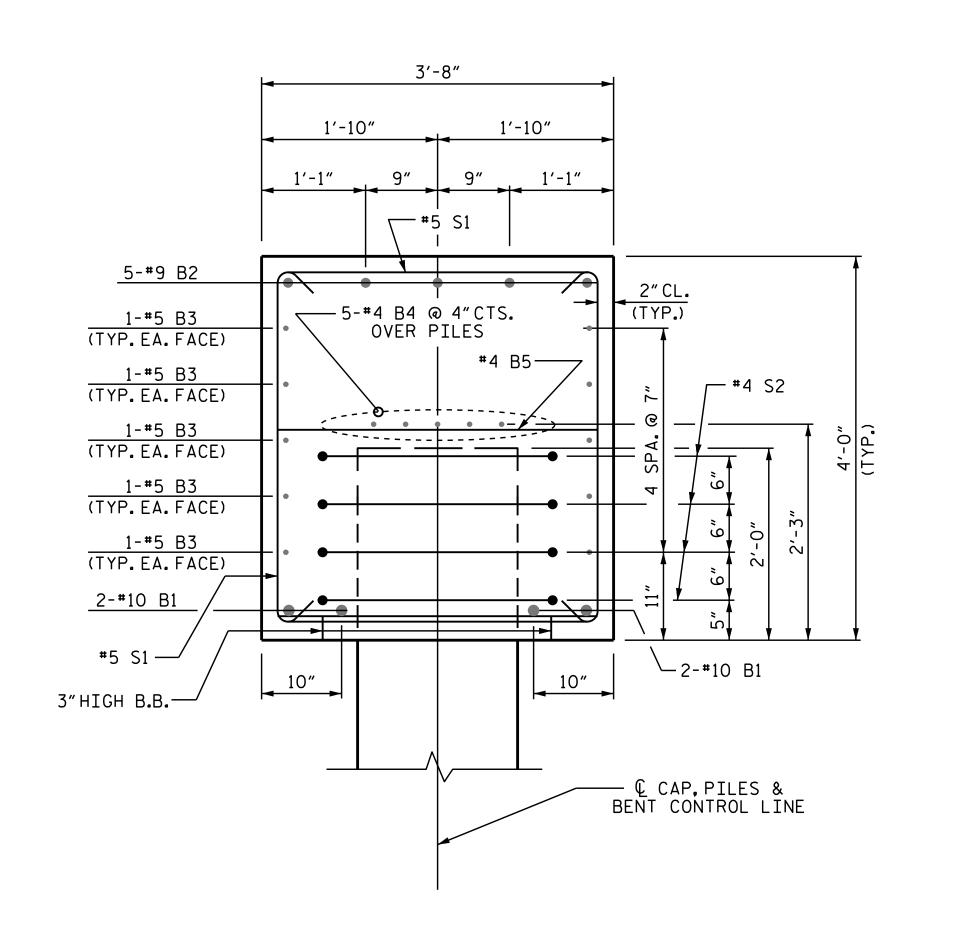

0

+

+

| YPES            | S —                                 |       | BILL OF MATERIAL                                                                                              |            |            |        |         |        |
|-----------------|-------------------------------------|-------|---------------------------------------------------------------------------------------------------------------|------------|------------|--------|---------|--------|
|                 |                                     |       | FOR                                                                                                           | 10         | NE BE      | ENT    | (2 REQL | JIRED) |
| 1               | l'-3'' LAP 🔨                        |       | BAR                                                                                                           | NO.        | SIZE       | TYPE   | LENGTH  | WEIGHT |
|                 |                                     | ~     | B1                                                                                                            | 4          | #10        | STR    | 32'-8"  | 562    |
|                 |                                     |       | B2                                                                                                            | 5          | #9         | 1      | 35'-0"  | 595    |
|                 |                                     |       | B3                                                                                                            | 10         | <b>#</b> 5 | STR    | 32′-8″  | 341    |
|                 |                                     |       | B4                                                                                                            | 5          | #4         | STR    | 32′-8″  | 109    |
|                 | $\begin{pmatrix} (3) \end{pmatrix}$ |       |                                                                                                               | 9          | #4         | STR    | 3'-4"   | 20     |
|                 |                                     |       | B6                                                                                                            | 5          | #4         | STR    | 14'-2"  | 47     |
|                 |                                     |       |                                                                                                               |            |            |        |         |        |
| 2'-6"Ø          |                                     | S1    | 30                                                                                                            | <b>#</b> 5 | 2          | 11'-6″ | 360     |        |
|                 |                                     |       | S2                                                                                                            | 20         | #4         | 3      | 9'-2"   | 122    |
|                 |                                     |       |                                                                                                               |            |            |        |         |        |
|                 |                                     |       | U1                                                                                                            | 33         | #4         | 4      | 6'-4"   | 140    |
|                 | 3′−4″                               | U1    | U2                                                                                                            | 6          | #4         | 4      | 6'-2"   | 25     |
| 5               | 3'-2"                               | U2,U4 | U3                                                                                                            | 6          | #4         | 4      | 6′-6″   | 26     |
|                 | 3'-6"                               | U3    | U4                                                                                                            | 2          | #9         | 4      | 10′-6″  | 71     |
|                 |                                     |       | REINFORCING STEEL 2418 LBS                                                                                    |            |            |        |         |        |
|                 | 4                                   |       | CLASS A CONCRETE<br>TOTAL CLASS A CONCRETE ▲17.5 C.Y.                                                         |            |            |        |         |        |
| ARE OUT TO OUT. |                                     |       | ▲ CONCRETE DISPLACED BY THE 20"PRESTRESSED<br>CONCRETE PILES HAS BEEN DEDUCTED FROM<br>THE CONCRETE QUANTITY. |            |            |        |         |        |
|                 |                                     |       |                                                                                                               |            |            |        |         |        |