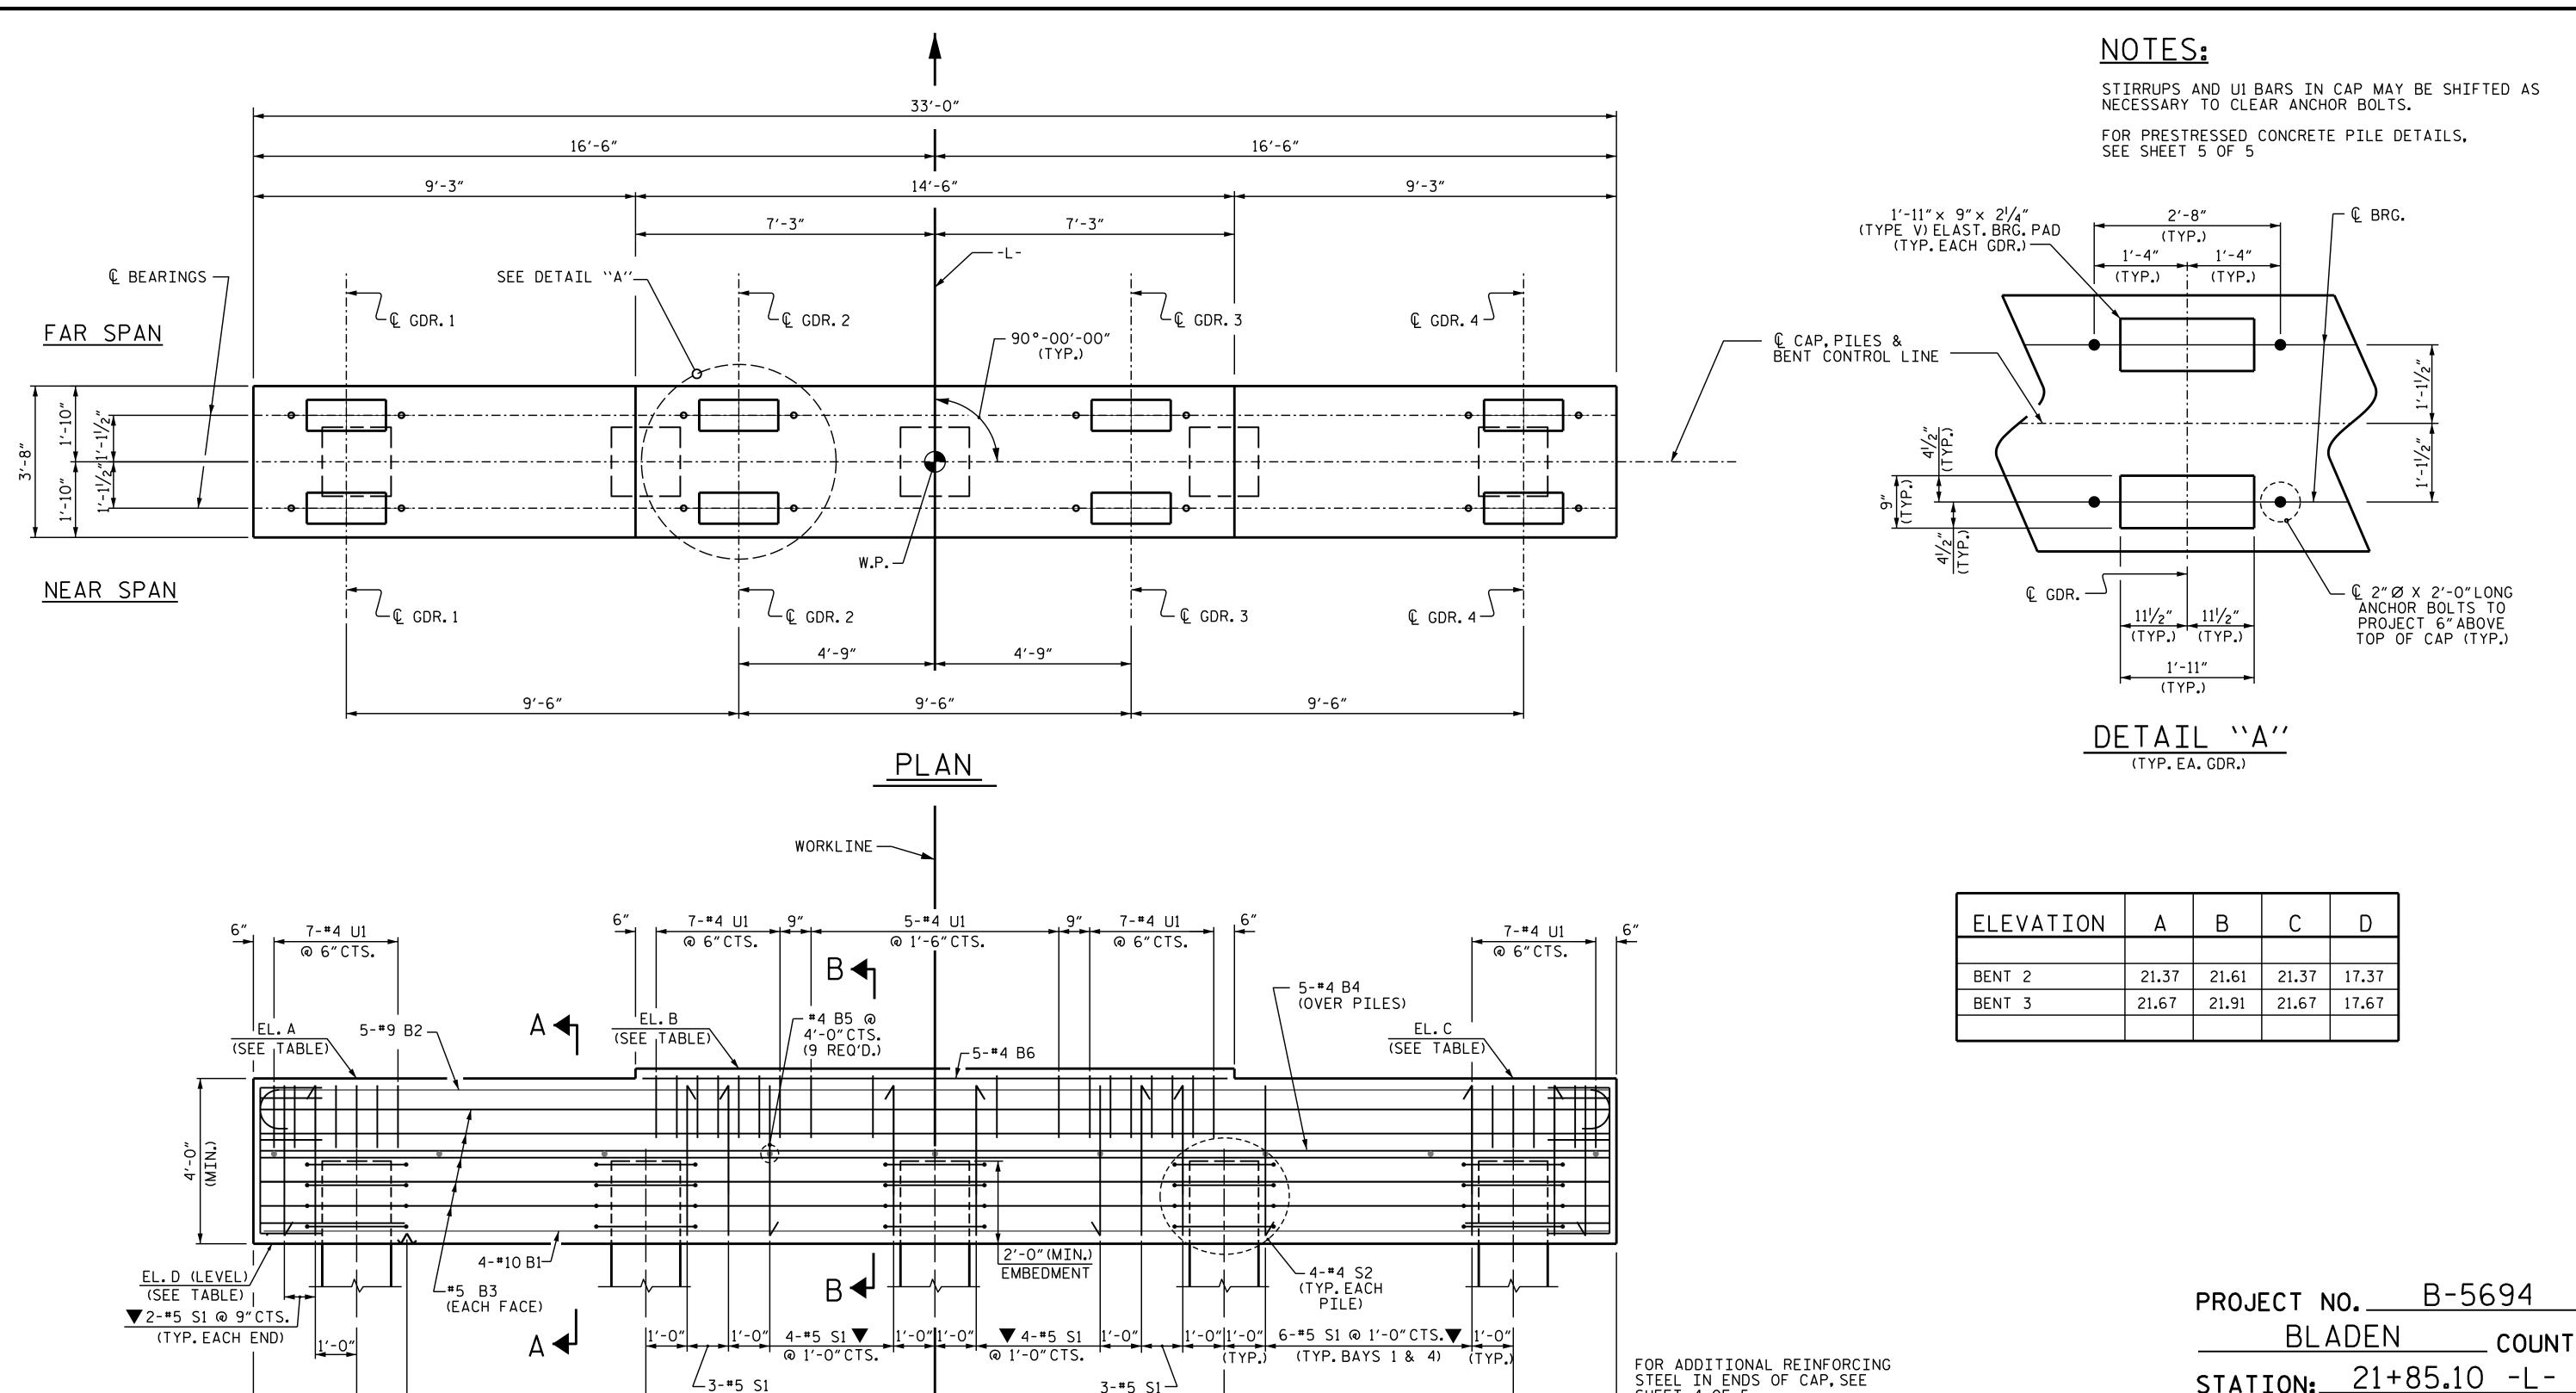

4/20/2022 R:\Structures\Plans\0BD\401\_B5694\_SMU\_BT\_0203\_S03\_080051.dgn aygodfrey

+

+

| ELEVATION | А     | В     | С     | D     |
|-----------|-------|-------|-------|-------|
|           |       |       |       |       |
| BENT 2    | 21.37 | 21.61 | 21.37 | 17.37 |
| BENT 3    | 21.67 | 21.91 | 21.67 | 17.67 |
|           |       |       |       |       |

|                                          | PROJECT N<br>BLA                                                   |        | 94<br>COUNTY |                       |  |  |  |
|------------------------------------------|--------------------------------------------------------------------|--------|--------------|-----------------------|--|--|--|
|                                          | STATION:_                                                          | 21+85  |              |                       |  |  |  |
| SHEET 3 OF 5                             |                                                                    |        |              |                       |  |  |  |
| TH CAROLAN                               | STATE OF NORTH CAROLINA<br>DEPARTMENT OF TRANSPORTATION<br>RALEIGH |        |              |                       |  |  |  |
| SEAL                                     | SUBSTRUCTURE                                                       |        |              |                       |  |  |  |
| Docustance by ABRANTIN                   | B                                                                  | ENT 2  | & 3          |                       |  |  |  |
| DDA094AED5104FD<br>04/26/2022            |                                                                    |        |              |                       |  |  |  |
|                                          | REVISIONS SHEET NO.                                                |        |              |                       |  |  |  |
| OCUMENT NOT CONSIDERED                   | NO. BY: DATE                                                       |        | DATE:        | S-29                  |  |  |  |
| FINAL UNLESS ALL<br>SIGNATURES COMPLETED | 1                                                                  | 3<br>4 |              | TOTAL<br>SHEETS<br>37 |  |  |  |
| STONATONES COMITETED                     | <u> </u>                                                           | (47)   |              |                       |  |  |  |