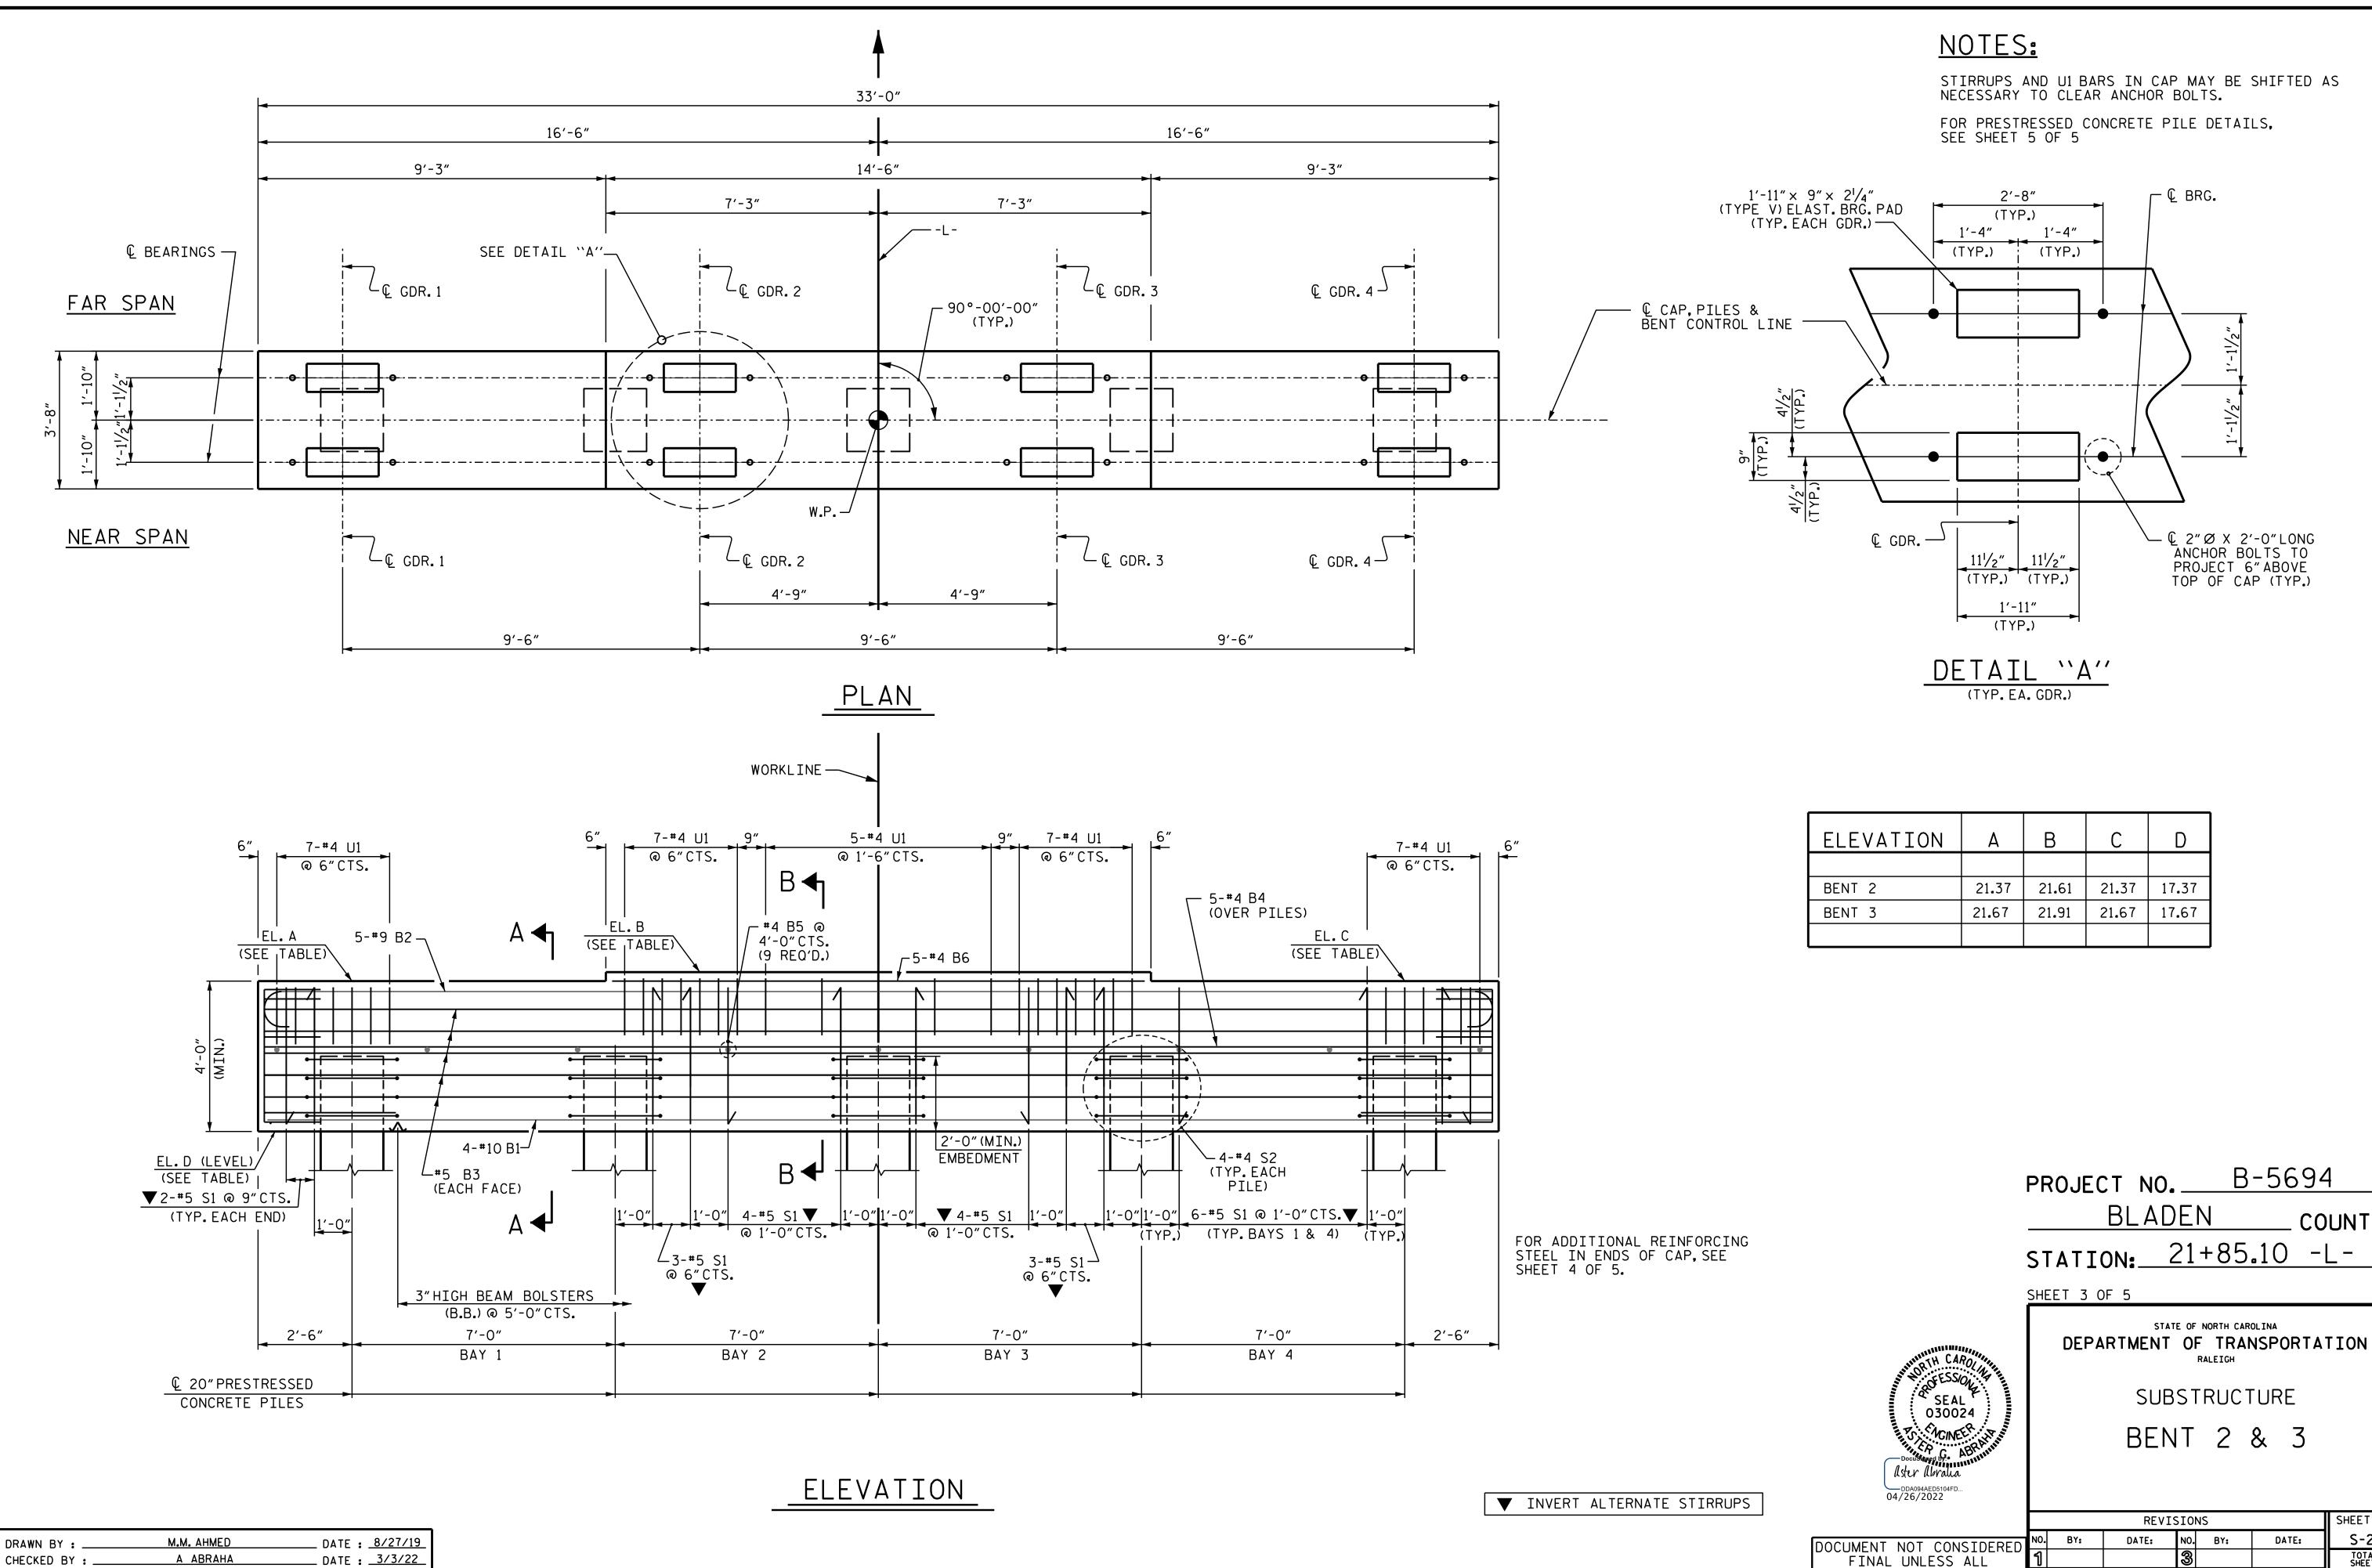

4/20/2022 R:\Structures\Plans\0BD\401\_B5694\_SMU\_BT\_0203\_S03\_080051.dgn aygodfrey

+

+

| ELEVATION | А     | В     | С     | D     |
|-----------|-------|-------|-------|-------|
|           |       |       |       |       |
| BENT 2    | 21.37 | 21.61 | 21.37 | 17.37 |
| BENT 3    | 21.67 | 21.91 | 21.67 | 17.67 |
|           |       |       |       |       |

|                                          | PROJECT N<br>BLA                                                   |        | 94<br>COUNTY |                       |  |  |  |
|------------------------------------------|--------------------------------------------------------------------|--------|--------------|-----------------------|--|--|--|
|                                          | STATION:_                                                          | 21+85  |              |                       |  |  |  |
| SHEET 3 OF 5                             |                                                                    |        |              |                       |  |  |  |
| TH CAROLAN                               | STATE OF NORTH CAROLINA<br>DEPARTMENT OF TRANSPORTATION<br>RALEIGH |        |              |                       |  |  |  |
| SEAL                                     | SUBSTRUCTURE                                                       |        |              |                       |  |  |  |
| Docustance by ABRANTIN                   | B                                                                  | ENT 2  | & 3          |                       |  |  |  |
| DDA094AED5104FD<br>04/26/2022            |                                                                    |        |              |                       |  |  |  |
|                                          | REVISIONS SHEET NO.                                                |        |              |                       |  |  |  |
| OCUMENT NOT CONSIDERED                   | NO. BY: DATE                                                       |        | DATE:        | S-29                  |  |  |  |
| FINAL UNLESS ALL<br>SIGNATURES COMPLETED | 1                                                                  | 3<br>4 |              | TOTAL<br>SHEETS<br>37 |  |  |  |
| STONATONES COMITETED                     | <u> </u>                                                           | (47)   |              |                       |  |  |  |