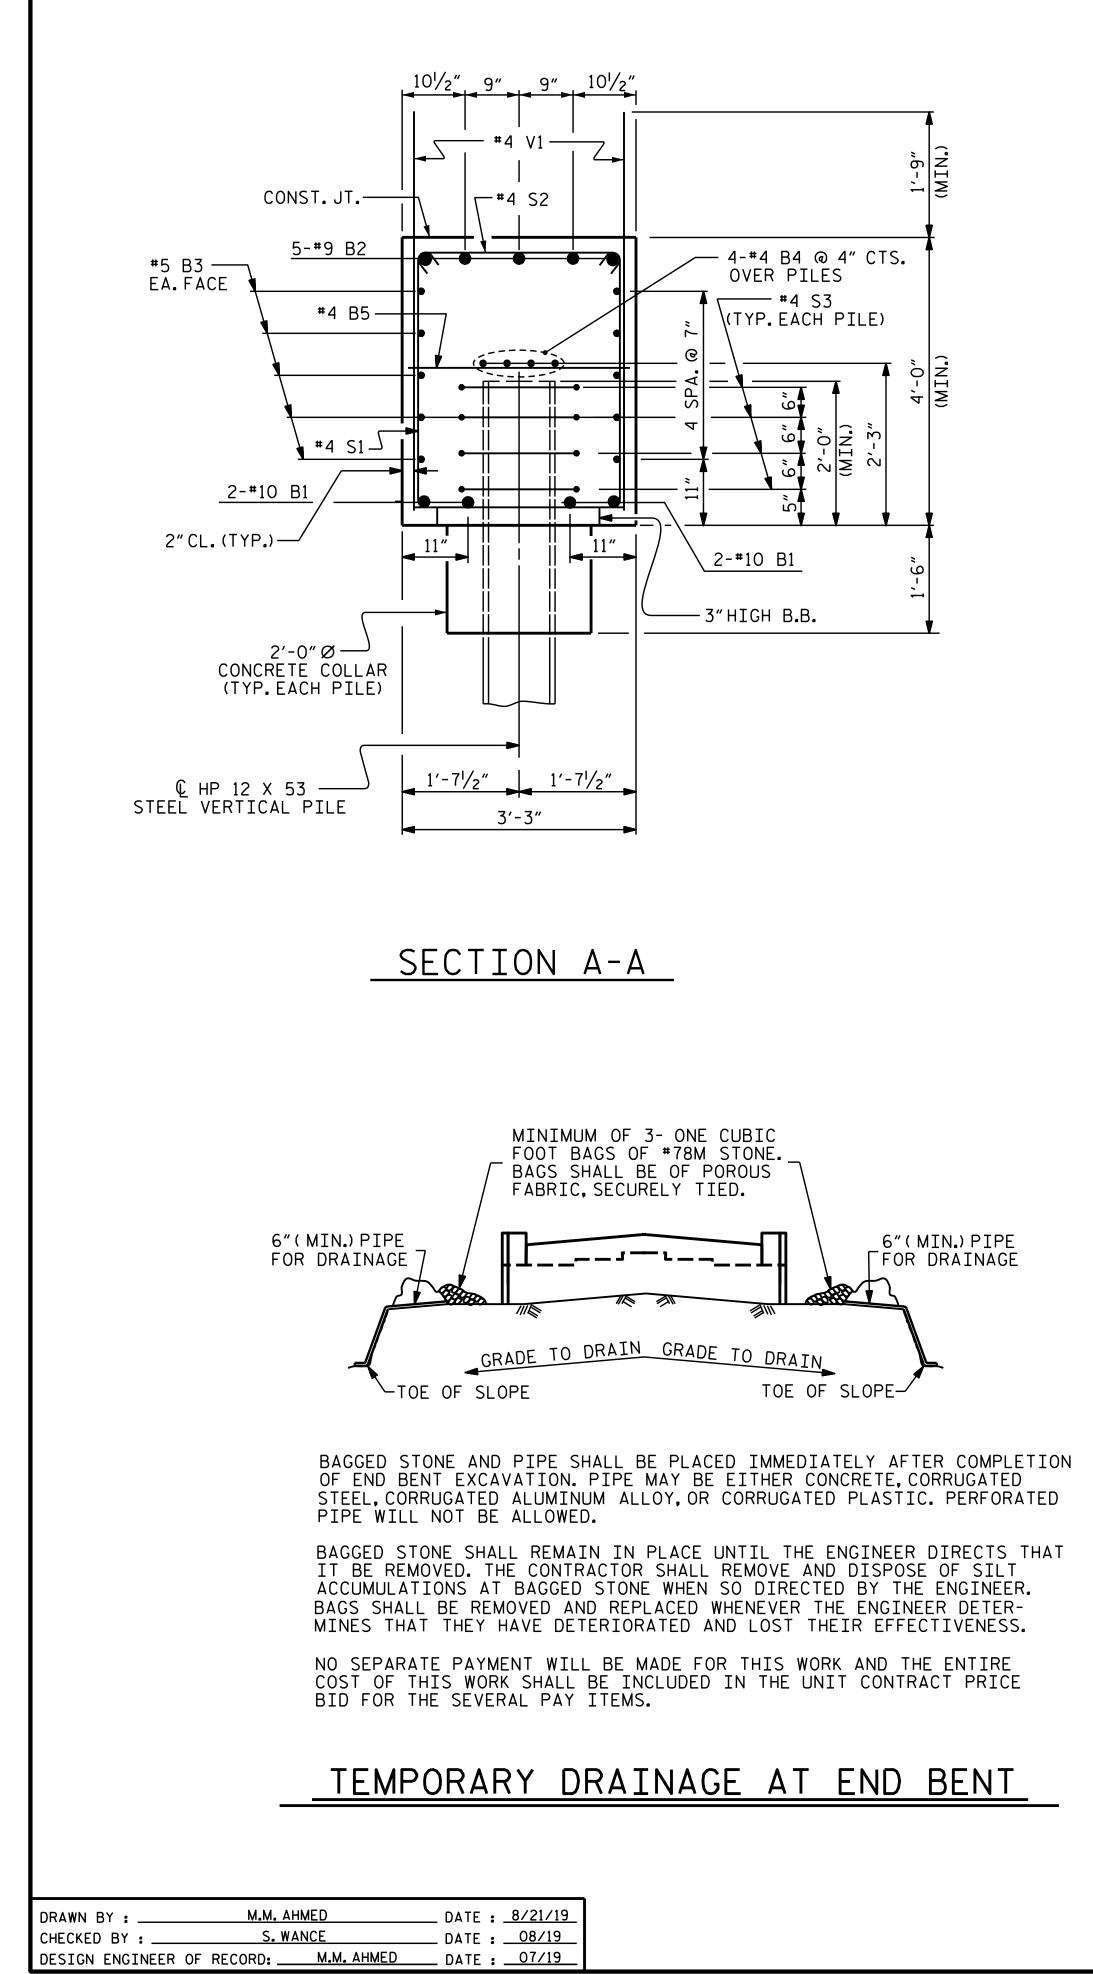

+

+

ALL BAR DIMENSIONS A

| PES                                                | BILL OF MATERIAL                                       |     |            |      |         |        |  |  |  |  |
|----------------------------------------------------|--------------------------------------------------------|-----|------------|------|---------|--------|--|--|--|--|
|                                                    | INTEGRAL END BENT #1                                   |     |            |      |         |        |  |  |  |  |
|                                                    | BAR                                                    | NO. | SIZE       | TYPE | LENGTH  | WEIGHT |  |  |  |  |
|                                                    | B1                                                     | 4   | #10        | 1    | 43'-10" | 754    |  |  |  |  |
|                                                    | B2                                                     | 5   | #9         | 1    | 43'-6"  | 740    |  |  |  |  |
|                                                    | B3                                                     | 10  | #5         | STR  | 41'-0"  | 428    |  |  |  |  |
|                                                    | B4                                                     | 8   | #4         | STR  | 21'-9″  | 116    |  |  |  |  |
| HK. $\begin{pmatrix} & & \\ & & \end{pmatrix}$ HK. | B5                                                     | 11  | #4         | STR  | 2'-11"  | 21     |  |  |  |  |
| $(\mathbf{J})$                                     |                                                        |     |            |      |         |        |  |  |  |  |
|                                                    | H1                                                     | 48  | <b>#</b> 5 | 5    | 12'-11" | 647    |  |  |  |  |
| /1'-3'' LAP                                        | H2                                                     | 44  | #5         | STR  | 3'-9"   | 172    |  |  |  |  |
| I -J LAF                                           | Н3                                                     | 32  | #5         | STR  | 14'-8"  | 490    |  |  |  |  |
|                                                    |                                                        |     |            |      |         |        |  |  |  |  |
|                                                    | S1                                                     | 47  | #4         | 2    | 10'-11" | 343    |  |  |  |  |
|                                                    | S2                                                     | 47  | #4         | 3    | 3'-8"   | 115    |  |  |  |  |
|                                                    | S3                                                     | 24  | #4         | 4    | 6'-6"   | 104    |  |  |  |  |
|                                                    |                                                        |     |            |      |         |        |  |  |  |  |
|                                                    | V1                                                     | 62  | #4         | STR  | 5'-7"   | 231    |  |  |  |  |
|                                                    | V2                                                     | 68  | #4         | STR  | 9'-7"   | 435    |  |  |  |  |
|                                                    |                                                        |     |            |      |         |        |  |  |  |  |
| 1'-8"Ø                                             |                                                        |     |            |      |         |        |  |  |  |  |
|                                                    | REINFORCING STEEL = 4596 LBS                           |     |            |      |         |        |  |  |  |  |
| $\overline{}$                                      | CLASS A CONCRETE                                       |     |            |      |         |        |  |  |  |  |
| [5]                                                |                                                        |     |            |      |         |        |  |  |  |  |
|                                                    | POUR #1 (CAP, CONCRETE COLLARS &                       |     |            |      |         |        |  |  |  |  |
| ¥                                                  | LOWER PART OF WINGS) 25.2 C.Y.                         |     |            |      |         |        |  |  |  |  |
| 12'-3" H1                                          | POUR #2 (UPPER PART OF WINGS<br>AND BACKWALL) 1.7 C.Y. |     |            |      |         |        |  |  |  |  |
| ARE OUT TO OUT.                                    | TOTAL 26.9 C.Y.                                        |     |            |      |         |        |  |  |  |  |