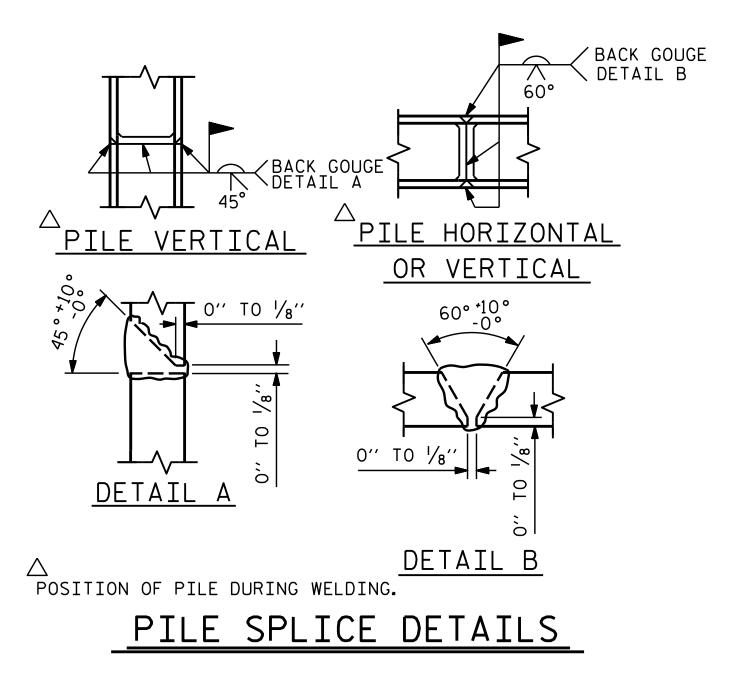

+

+



ALL BAR DIMENSIONS A



| PES                                                | BILL OF MATERIAL                                       |     |            |      |         |        |  |  |  |  |
|----------------------------------------------------|--------------------------------------------------------|-----|------------|------|---------|--------|--|--|--|--|
|                                                    | INTEGRAL END BENT #1                                   |     |            |      |         |        |  |  |  |  |
|                                                    | BAR                                                    | NO. | SIZE       | TYPE | LENGTH  | WEIGHT |  |  |  |  |
|                                                    | B1                                                     | 4   | #10