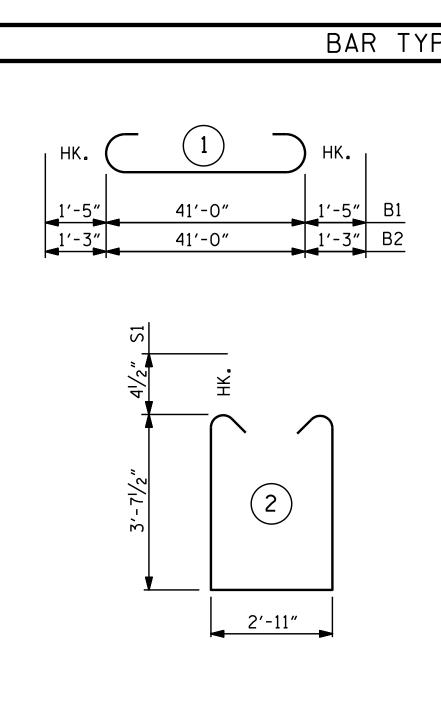

+

+

ALL BAR DIMENSIONS A

| PES                                                | BILL OF MATERIAL                                       |     |            |      |         |        |  |  |  |  |
|----------------------------------------------------|--------------------------------------------------------|-----|------------|------|---------|--------|--|--|--|--|
|                                                    | INTEGRAL END BENT #1                                   |     |            |      |         |        |  |  |  |  |
|                                                    | BAR                                                    | NO. | SIZE       | TYPE | LENGTH  | WEIGHT |  |  |  |  |
|                                                    | B1                                                     | 4   | #10        | 1    | 43'-10" | 754    |  |  |  |  |
|                                                    | B2                                                     | 5   | #9         | 1    | 43'-6"  | 740    |  |  |  |  |
|                                                    | B3                                                     | 10  | #5         | STR  | 41'-0"  | 428    |  |  |  |  |
|                                                    | B4                                                     | 8   | #4         | STR  | 21'-9″  | 116    |  |  |  |  |
| HK. $\begin{pmatrix} & & \\ & & \end{pmatrix}$ HK. | B5                                                     | 11  | #4         | STR  | 2'-11"  | 21     |  |  |  |  |
| $(\mathbf{J})$                                     |                                                        |     |            |      |         |        |  |  |  |  |
|                                                    | H1                                                     | 48  | <b>#</b> 5 | 5    | 12'-11" | 647    |  |  |  |  |
| /1'-3'' LAP                                        | H2                                                     | 44  | #5         | STR  | 3'-9"   | 172    |  |  |  |  |
| I -J LAF                                           | Н3                                                     | 32  | #5         | STR  | 14'-8"  | 490    |  |  |  |  |
|                                                    |                                                        |     |            |      |         |        |  |  |  |  |
|                                                    | S1                                                     | 47  | #4         | 2    | 10'-11" | 343    |  |  |  |  |
|                                                    | S2                                                     | 47  | #4         | 3    | 3'-8"   | 115    |  |  |  |  |
|                                                    | S3                                                     | 24  | #4         | 4    | 6'-6"   | 104    |  |  |  |  |
|                                                    |                                                        |     |            |      |         |        |  |  |  |  |
|                                                    | V1                                                     | 62  | #4         | STR  | 5'-7"   | 231    |  |  |  |  |
|                                                    | V2                                                     | 68  | #4         | STR  | 9'-7"   | 435    |  |  |  |  |
|                                                    |                                                        |     |            |      |         |        |  |  |  |  |
| 1'-8"Ø                                             |                                                        |     |            |      |         |        |  |  |  |  |
|                                                    | REINFORCING STEEL = 4596 LBS                           |     |            |      |         |        |  |  |  |  |
| $\overline{}$                                      | CLASS A CONCRETE                                       |     |            |      |         |        |  |  |  |  |
| [5]                                                |                                                        |     |            |      |         |        |  |  |  |  |
|                                                    | POUR #1 (CAP, CONCRETE COLLARS &                       |     |            |      |         |        |  |  |  |  |
| ¥                                                  | LOWER PART OF WINGS) 25.2 C.Y.                         |     |            |      |         |        |  |  |  |  |
| 12'-3" H1                                          | POUR #2 (UPPER PART OF WINGS<br>AND BACKWALL) 1.7 C.Y. |     |            |      |         |        |  |  |  |  |
| ARE OUT TO OUT.                                    | TOTAL 26.9 C.Y.                                        |     |            |      |         |        |  |  |  |  |