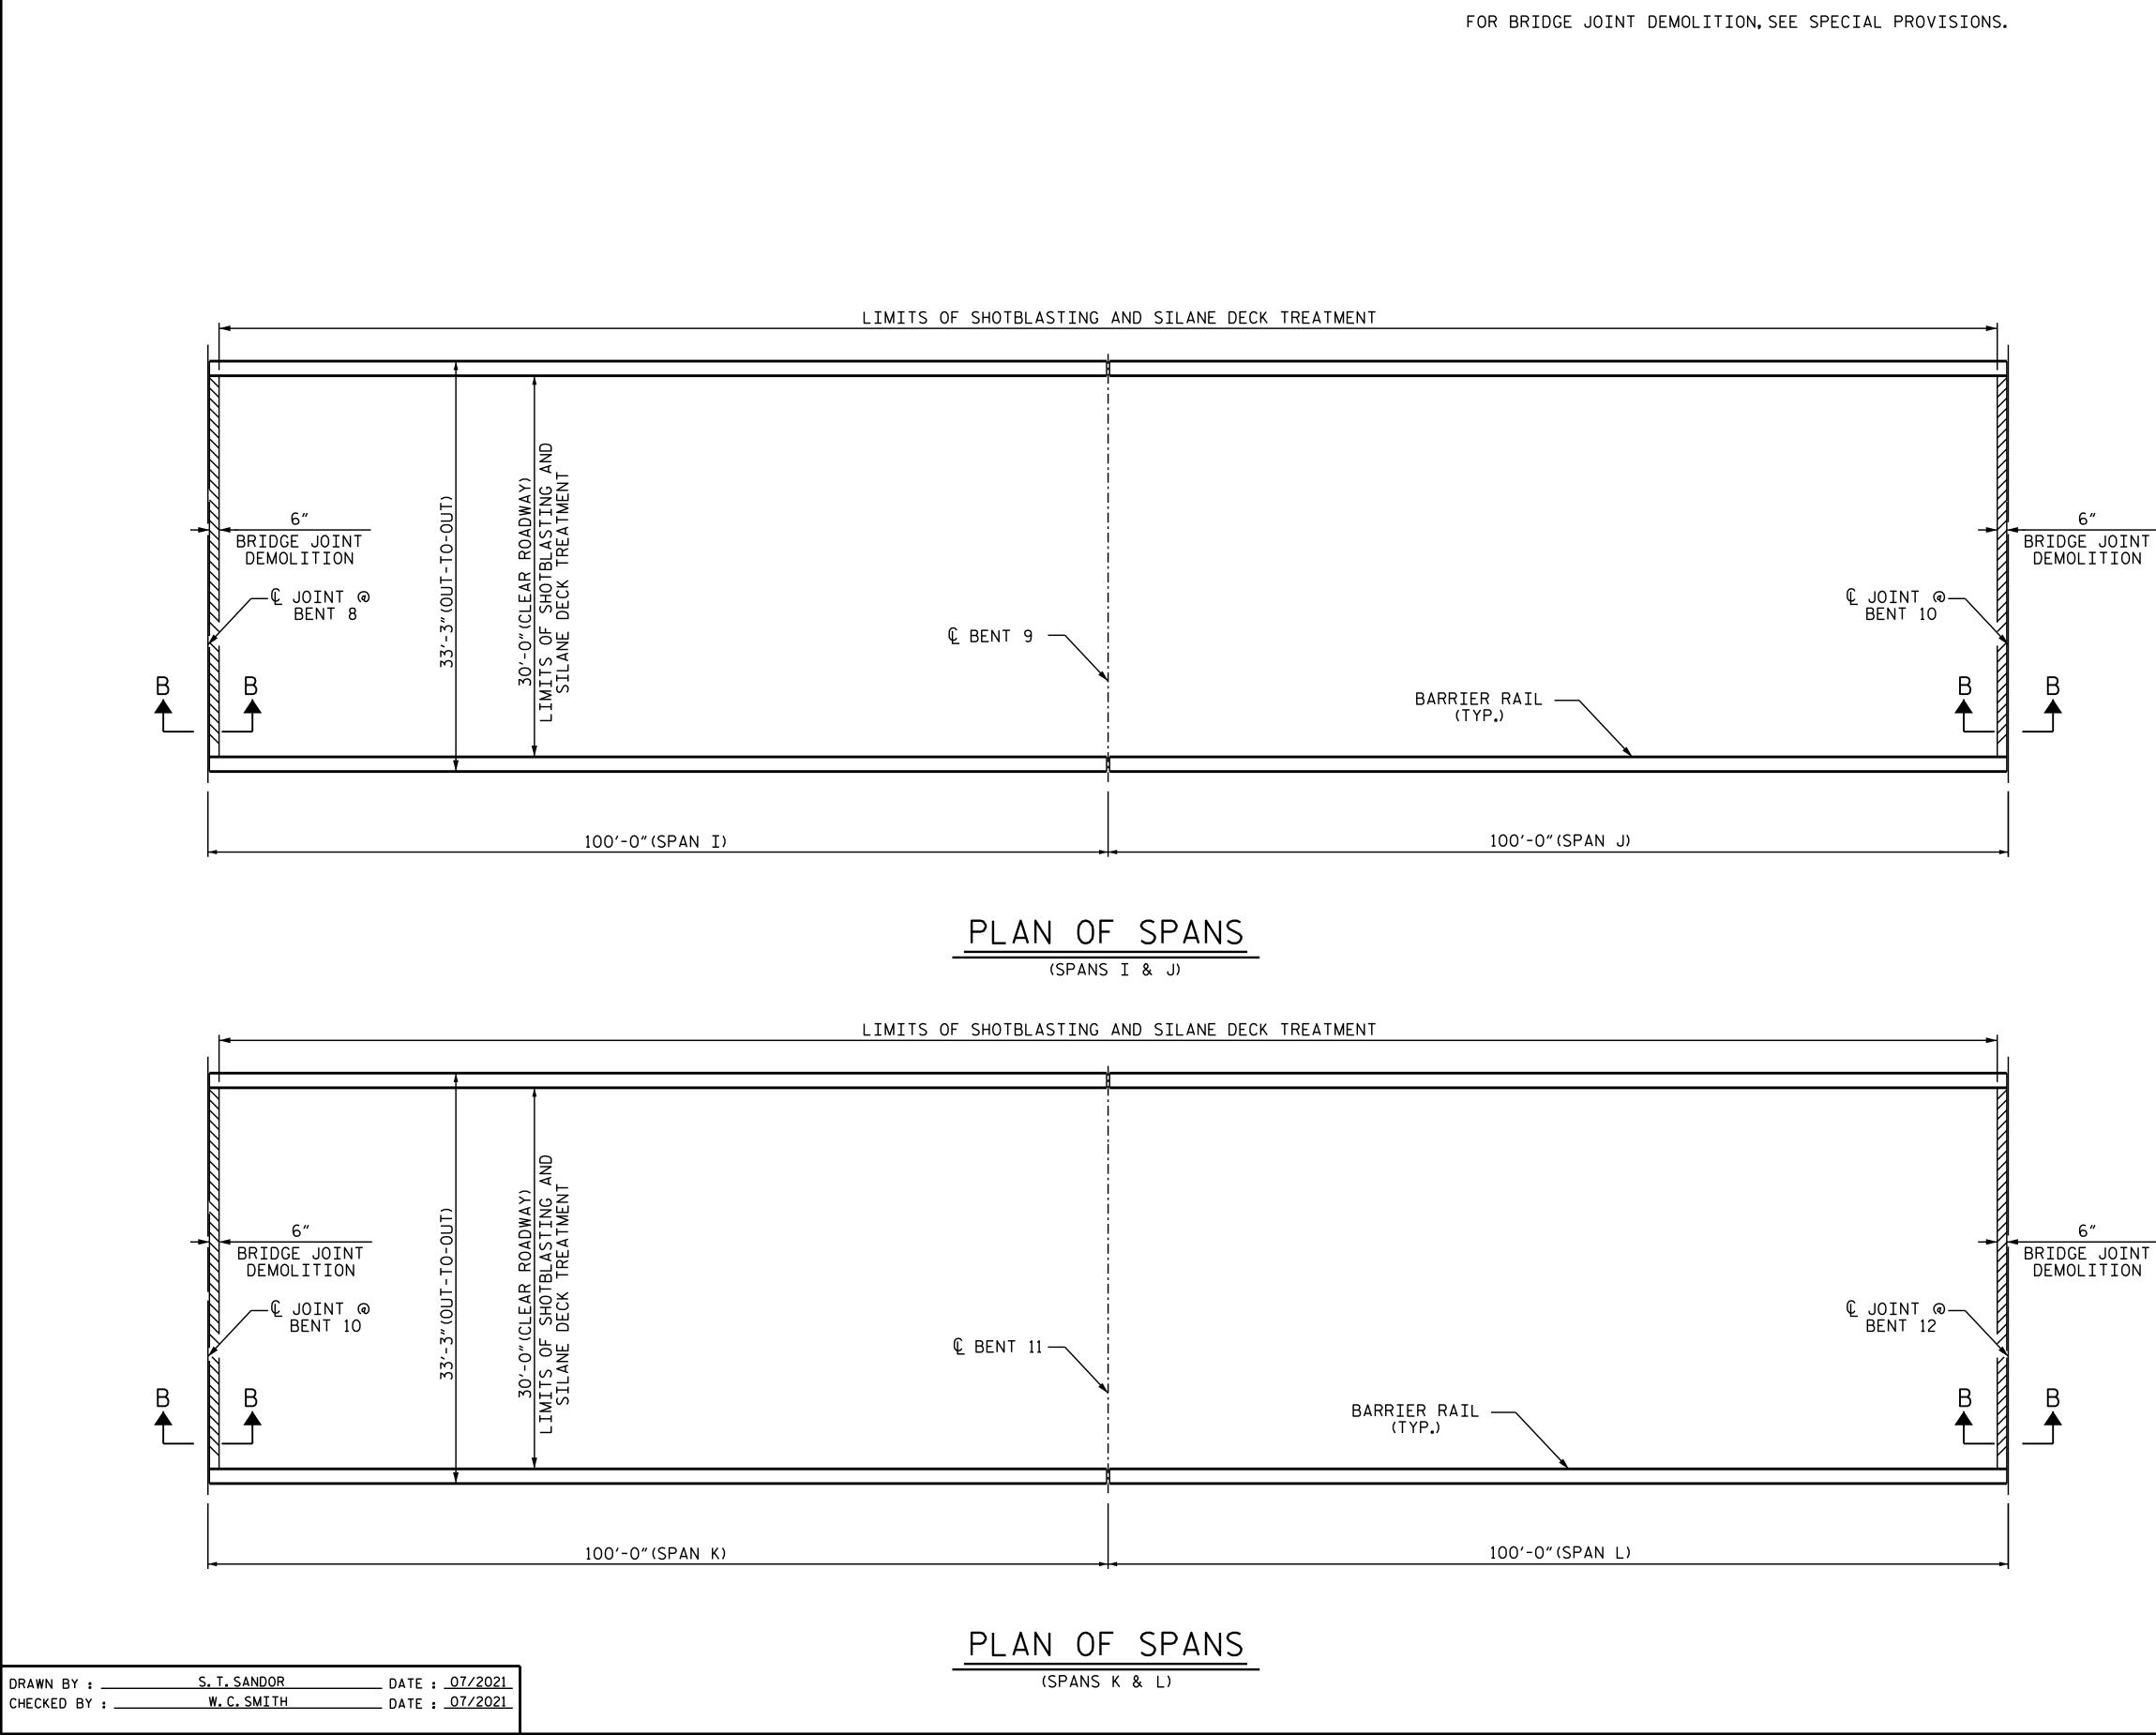

## NOTES

FOR SILANE DECK TREATMENT, SEE SPECIAL PROVISIONS. FOR CONCRETE DECK REPAIR FOR SILANE DECK TREATMENT, SEE SPECIAL PROVISIONS. FOR SECTION B-B, SEE ``JOINT REPAIR DETAILS' SHEET.

| AS-BUILT REPAIR                                   | QUANTIT          | Y TABLE |
|---------------------------------------------------|------------------|---------|
| DECK SURFACE REPAIRS - SPANS I THRU L             |                  |         |
|                                                   | ESTIMATE         | ACTUAL  |
| SHOTBLASTING BRIDGE DECK                          | 1,333.3 SQ. YDS. |         |
| SILANE DECK TREATMENT                             | 1,333.3 SQ. YDS. |         |
| CONCRETE DECK REPAIR FOR SILANE<br>DECK TREATMENT | 0.0 SQ.FT.       |         |
| BRIDGE JOINT DEMOLITION                           | 60.0 SQ.FT.      |         |
|                                                   |                  |         |
|                                                   |                  |         |
|                                                   |                  |         |

SHOTBLASTING BRIDGE DECK AND SILANE DECK TREATMENT AREA 

ERI - EPOXY RESIN INJECTION  $\sim$ 

BRIDGE JOINT DEMOLITION  $\overline{}$ 

| DINT                                        | PROJECT NO. <u>15BPR.56</u><br>PITT COUNTY                         |  |  |
|---------------------------------------------|--------------------------------------------------------------------|--|--|
|                                             | BRIDGE NO. 730127                                                  |  |  |
| SHEET 3 OF 5                                |                                                                    |  |  |
| TH CAROLAND                                 | STATE OF NORTH CAROLINA<br>DEPARTMENT OF TRANSPORTATION<br>RALEIGH |  |  |
| SEAL<br>26445                               | SUPERSTRUCTURE                                                     |  |  |
| THEY NEW WINNING                            | PLAN OF SPANS                                                      |  |  |
| P. Korey Newton                             |                                                                    |  |  |
| 4FFE39D1431B407<br>02/23/2022               | REVISIONS SHEET NO.                                                |  |  |
| DOCUMENT NOT CONCEREDED                     | NO. BY: DATE: NO. BY: DATE: \$5-11                                 |  |  |
| DOCUMENT NOT CONSIDERED<br>FINAL UNLESS ALL | 1 3 TOTAL SHEETS                                                   |  |  |
| SIGNATURES COMPLETED                        | <b>2</b>                                                           |  |  |