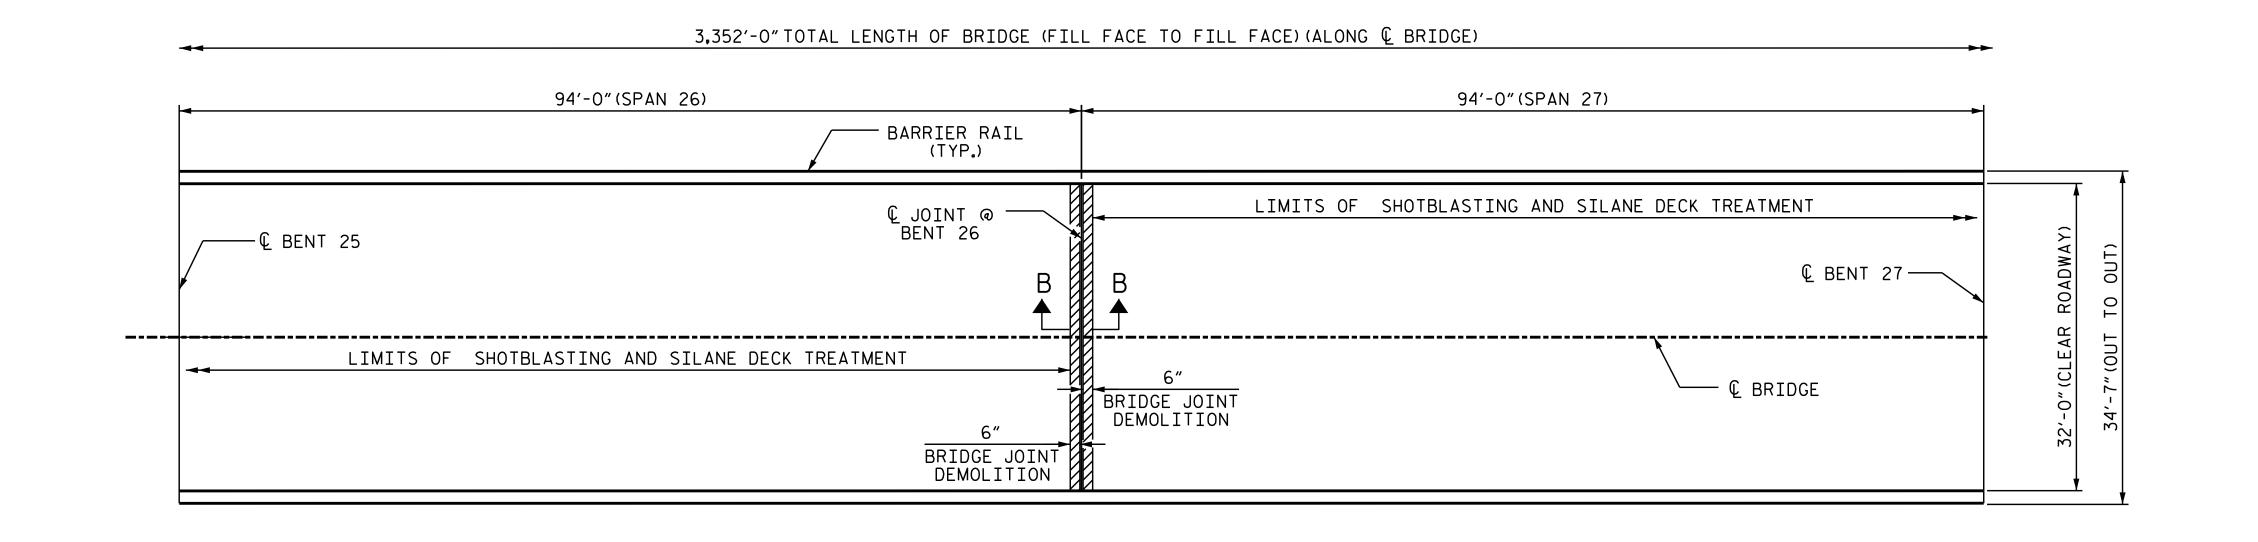

CONCRETE DECK REPAIR FOR SILANE DECK TREATMENT BARRIER RAIL REPAIRS ESTIMATE ACTUAL EPOXY RESIN INJECTION O.O LIN.FT. JOINT REPAIR ESTIMATE ACTUAL BRIDGE JOINT DEMOLITION 64.0 SQ.FT. NOTES FOR SILANE DECK TREATMENT, SEE SPECIAL PROVISIONS. FOR CONCRETE DECK REPAIR FOR SILANE DECK TREATMENT, SEE SPECIAL PROVISIONS. FOR SECTION B-B. SEE "JOINT REPAIR DETAILS" SHEET. FOR EPOXY RESIN INJECTION, SEE SPECIAL PROVISIONS. FOR BRIDGE JOINT DEMOLITION, SEE SPECIAL PROVISIONS. SHOTBLASTING AND SILANE DECK TREATMENT AREA ERI - EPOXY RESIN INJECTION BRIDGE JOINT DEMOLITION PROJECT NO. 15BPR.56 BEAUFORT \_\_\_ COUNTY BRIDGE NO. 060077 SHEET 7 OF 10 STATE OF NORTH CAROLINA DEPARTMENT OF TRANSPORTATION SUPERSTRUCTURE SEAL 26445 NOINEER PLAN OF SPANS P. Korey Newton 4FFE39D1431B407. SHEET NO. REVISIONS

AS-BUILT REPAIR QUANTITY TABLE

DECK SURFACE REPAIRS - SPANS 24 THROUGH 27

SHOTBLASTING BRIDGE DECK

SILANE DECK TREATMENT

ESTIMATE

1,329.8 SQ. YDS.

1,329.8 SQ. YDS.

0.0 SQ.FT.