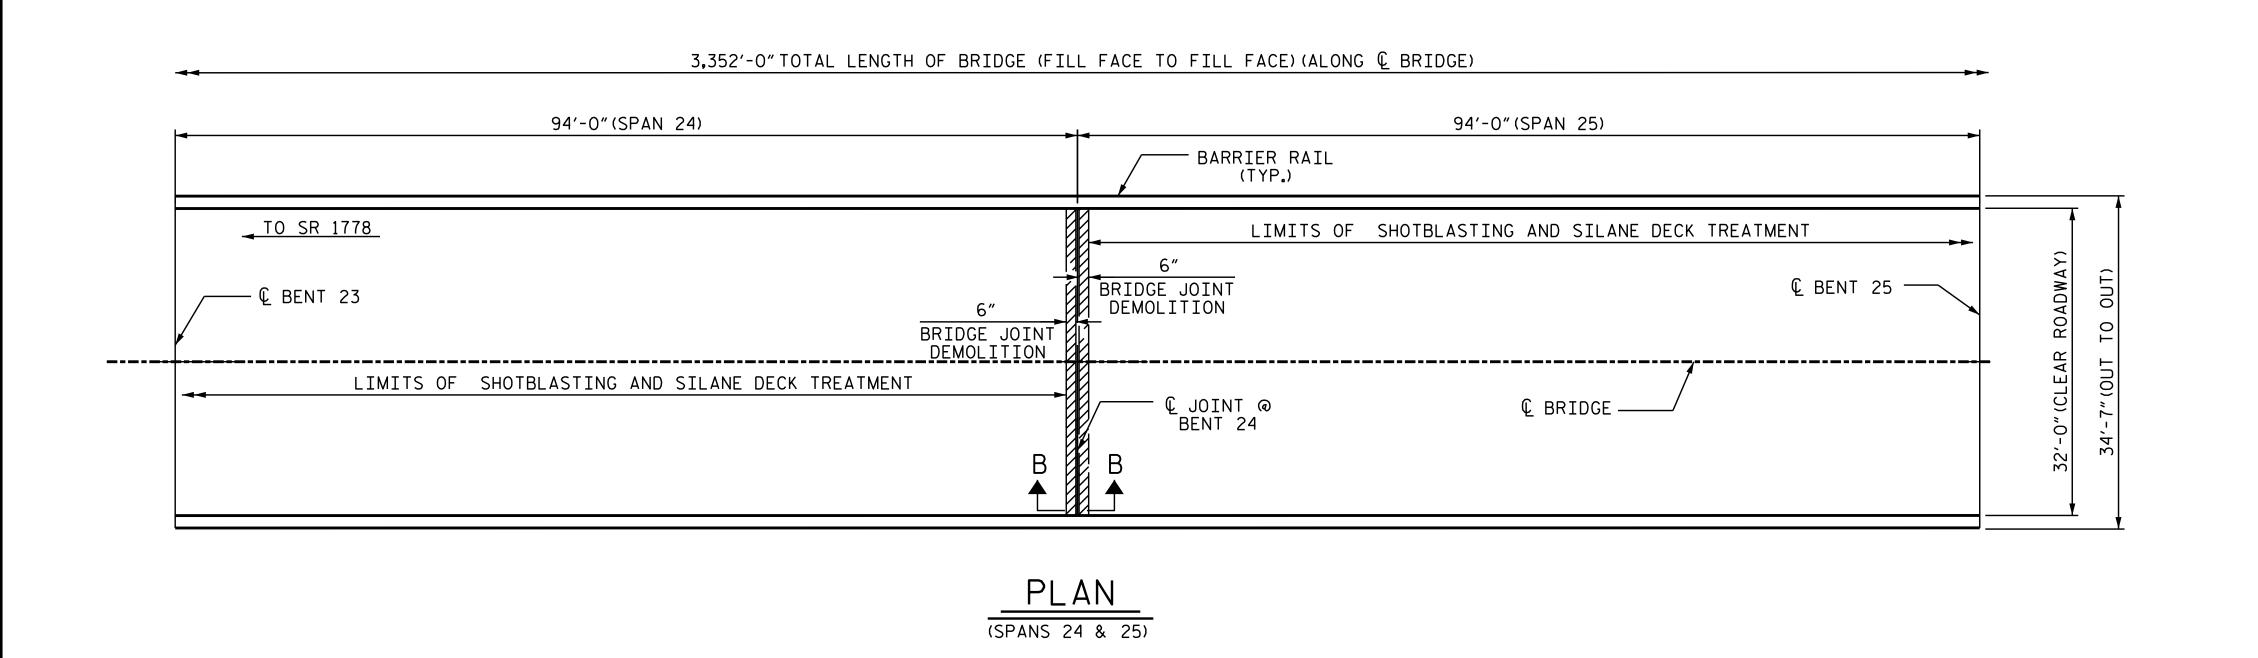

CONCRETE DECK REPAIR FOR SILANE DECK TREATMENT BARRIER RAIL REPAIRS ESTIMATE ACTUAL EPOXY RESIN INJECTION O.O LIN.FT. JOINT REPAIR ESTIMATE ACTUAL BRIDGE JOINT DEMOLITION 64.0 SQ.FT. NOTES FOR SILANE DECK TREATMENT, SEE SPECIAL PROVISIONS. FOR CONCRETE DECK REPAIR FOR SILANE DECK TREATMENT, SEE SPECIAL PROVISIONS. FOR SECTION B-B. SEE "JOINT REPAIR DETAILS" SHEET. FOR EPOXY RESIN INJECTION, SEE SPECIAL PROVISIONS. FOR BRIDGE JOINT DEMOLITION, SEE SPECIAL PROVISIONS. SHOTBLASTING AND SILANE DECK TREATMENT AREA ERI - EPOXY RESIN INJECTION BRIDGE JOINT DEMOLITION PROJECT NO. 15BPR.56 BEAUFORT \_\_\_ COUNTY BRIDGE NO. 060077 SHEET 7 OF 10 STATE OF NORTH CAROLINA DEPARTMENT OF TRANSPORTATION SUPERSTRUCTURE SEAL 26445 NOINEER PLAN OF SPANS P. Korey Newton 4FFE39D1431B407. SHEET NO. REVISIONS

AS-BUILT REPAIR QUANTITY TABLE

DECK SURFACE REPAIRS - SPANS 24 THROUGH 27

SHOTBLASTING BRIDGE DECK

SILANE DECK TREATMENT

ESTIMATE

1,329.8 SQ. YDS.

1,329.8 SQ. YDS.

0.0 SQ.FT.