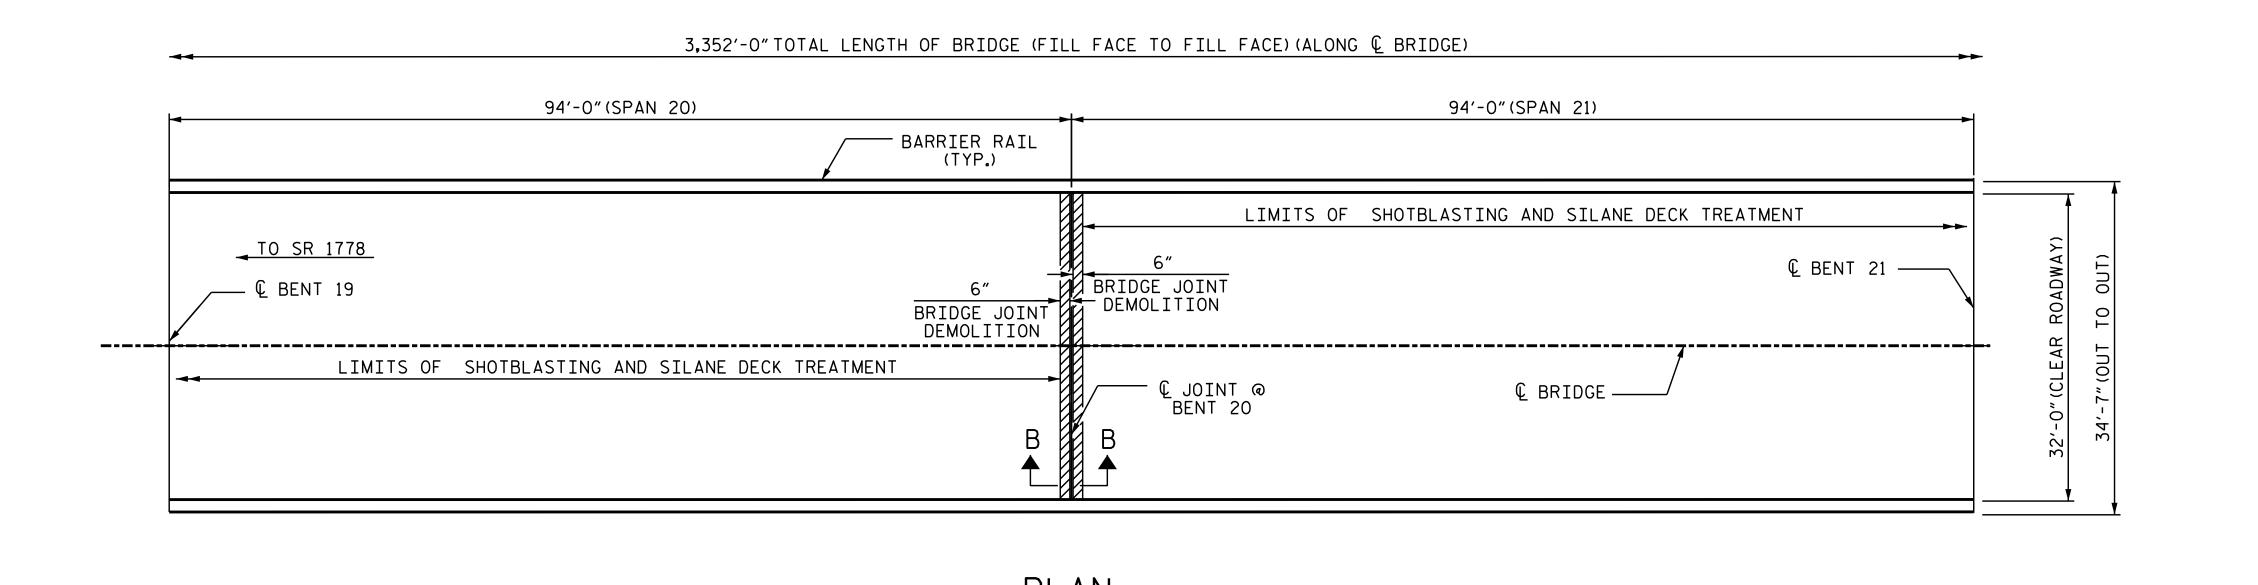

AS-BUILT REPAIR QUANTITY TABLE DECK SURFACE REPAIRS - SPANS 20 THROUGH 23 ESTIMATE ACTUAL 1,329.8 SQ. YDS. SHOTBLASTING BRIDGE DECK SILANE DECK TREATMENT 1,329.8 SQ. YDS. CONCRETE DECK REPAIR FOR SILANE DECK TREATMENT 0.0 SQ.FT. BARRIER RAIL REPAIRS ESTIMATE ACTUAL EPOXY RESIN INJECTION O.O LIN.FT. JOINT REPAIR

## NOTES

BRIDGE JOINT DEMOLITION

FOR SILANE DECK TREATMENT, SEE SPECIAL PROVISIONS.

FOR CONCRETE DECK REPAIR FOR SILANE DECK TREATMENT, SEE SPECIAL PROVISIONS.

FOR SECTION B-B, SEE "JOINT REPAIR DETAILS" SHEET.

FOR EPOXY RESIN INJECTION, SEE SPECIAL PROVISIONS.

FOR BRIDGE JOINT DEMOLITION, SEE SPECIAL PROVISIONS.

SHOTBLASTING AND SILANE DECK TREATMENT AREA

 $\sim$  ERI - EPOXY RESIN INJECTION

BRIDGE JOINT DEMOLITION