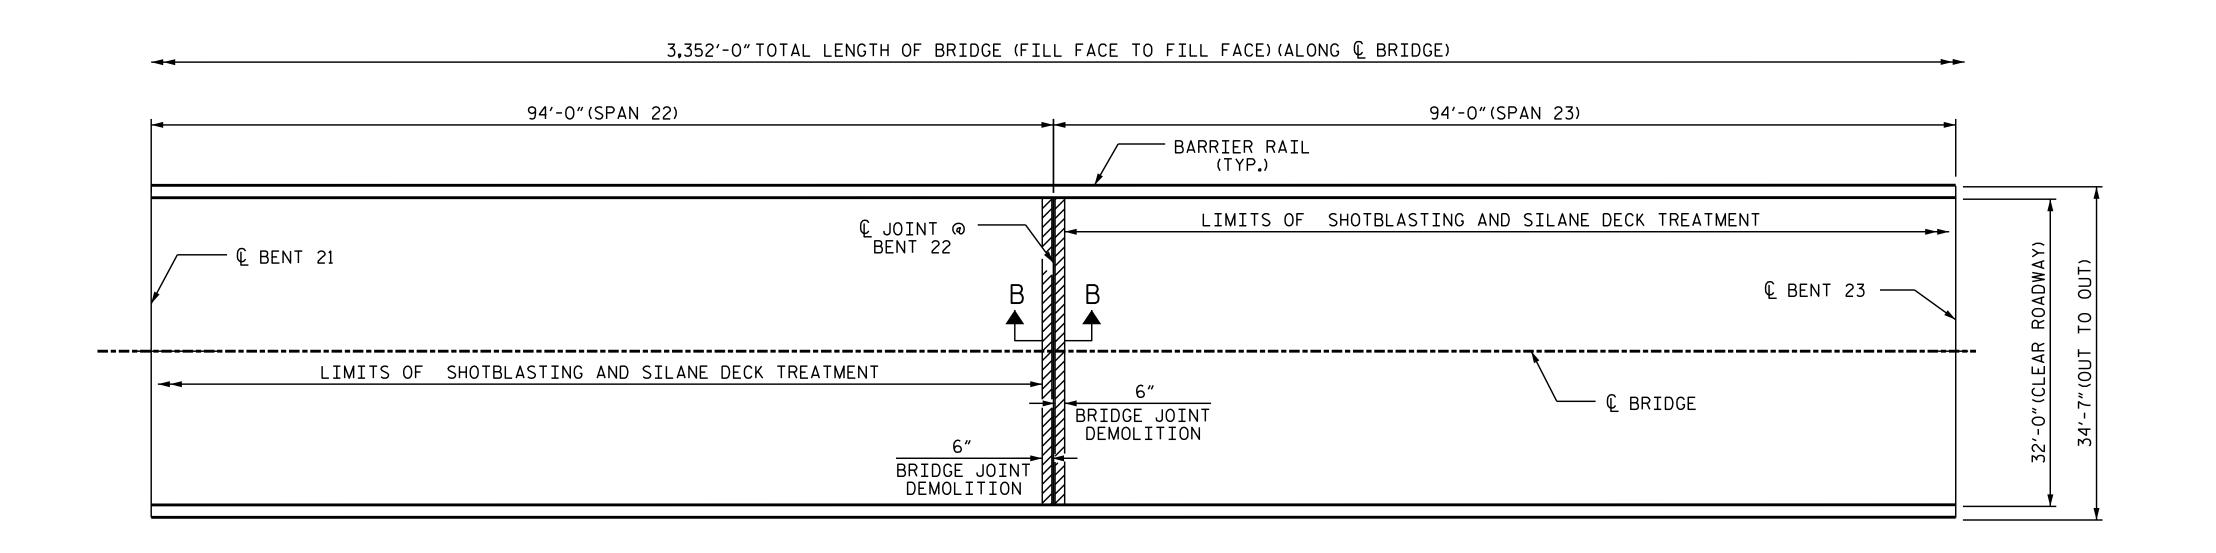

AS-BUILT REPAIR QUANTITY TABLE DECK SURFACE REPAIRS - SPANS 20 THROUGH 23 ESTIMATE ACTUAL 1,329.8 SQ. YDS. SHOTBLASTING BRIDGE DECK SILANE DECK TREATMENT 1,329.8 SQ. YDS. CONCRETE DECK REPAIR FOR SILANE DECK TREATMENT 0.0 SQ.FT. BARRIER RAIL REPAIRS ESTIMATE ACTUAL EPOXY RESIN INJECTION O.O LIN.FT. JOINT REPAIR

## NOTES

BRIDGE JOINT DEMOLITION

FOR SILANE DECK TREATMENT, SEE SPECIAL PROVISIONS.

FOR CONCRETE DECK REPAIR FOR SILANE DECK TREATMENT, SEE SPECIAL PROVISIONS.

FOR SECTION B-B, SEE "JOINT REPAIR DETAILS" SHEET.

FOR EPOXY RESIN INJECTION, SEE SPECIAL PROVISIONS.

FOR BRIDGE JOINT DEMOLITION, SEE SPECIAL PROVISIONS.

SHOTBLASTING AND SILANE DECK TREATMENT AREA

 $\sim$  ERI - EPOXY RESIN INJECTION

BRIDGE JOINT DEMOLITION