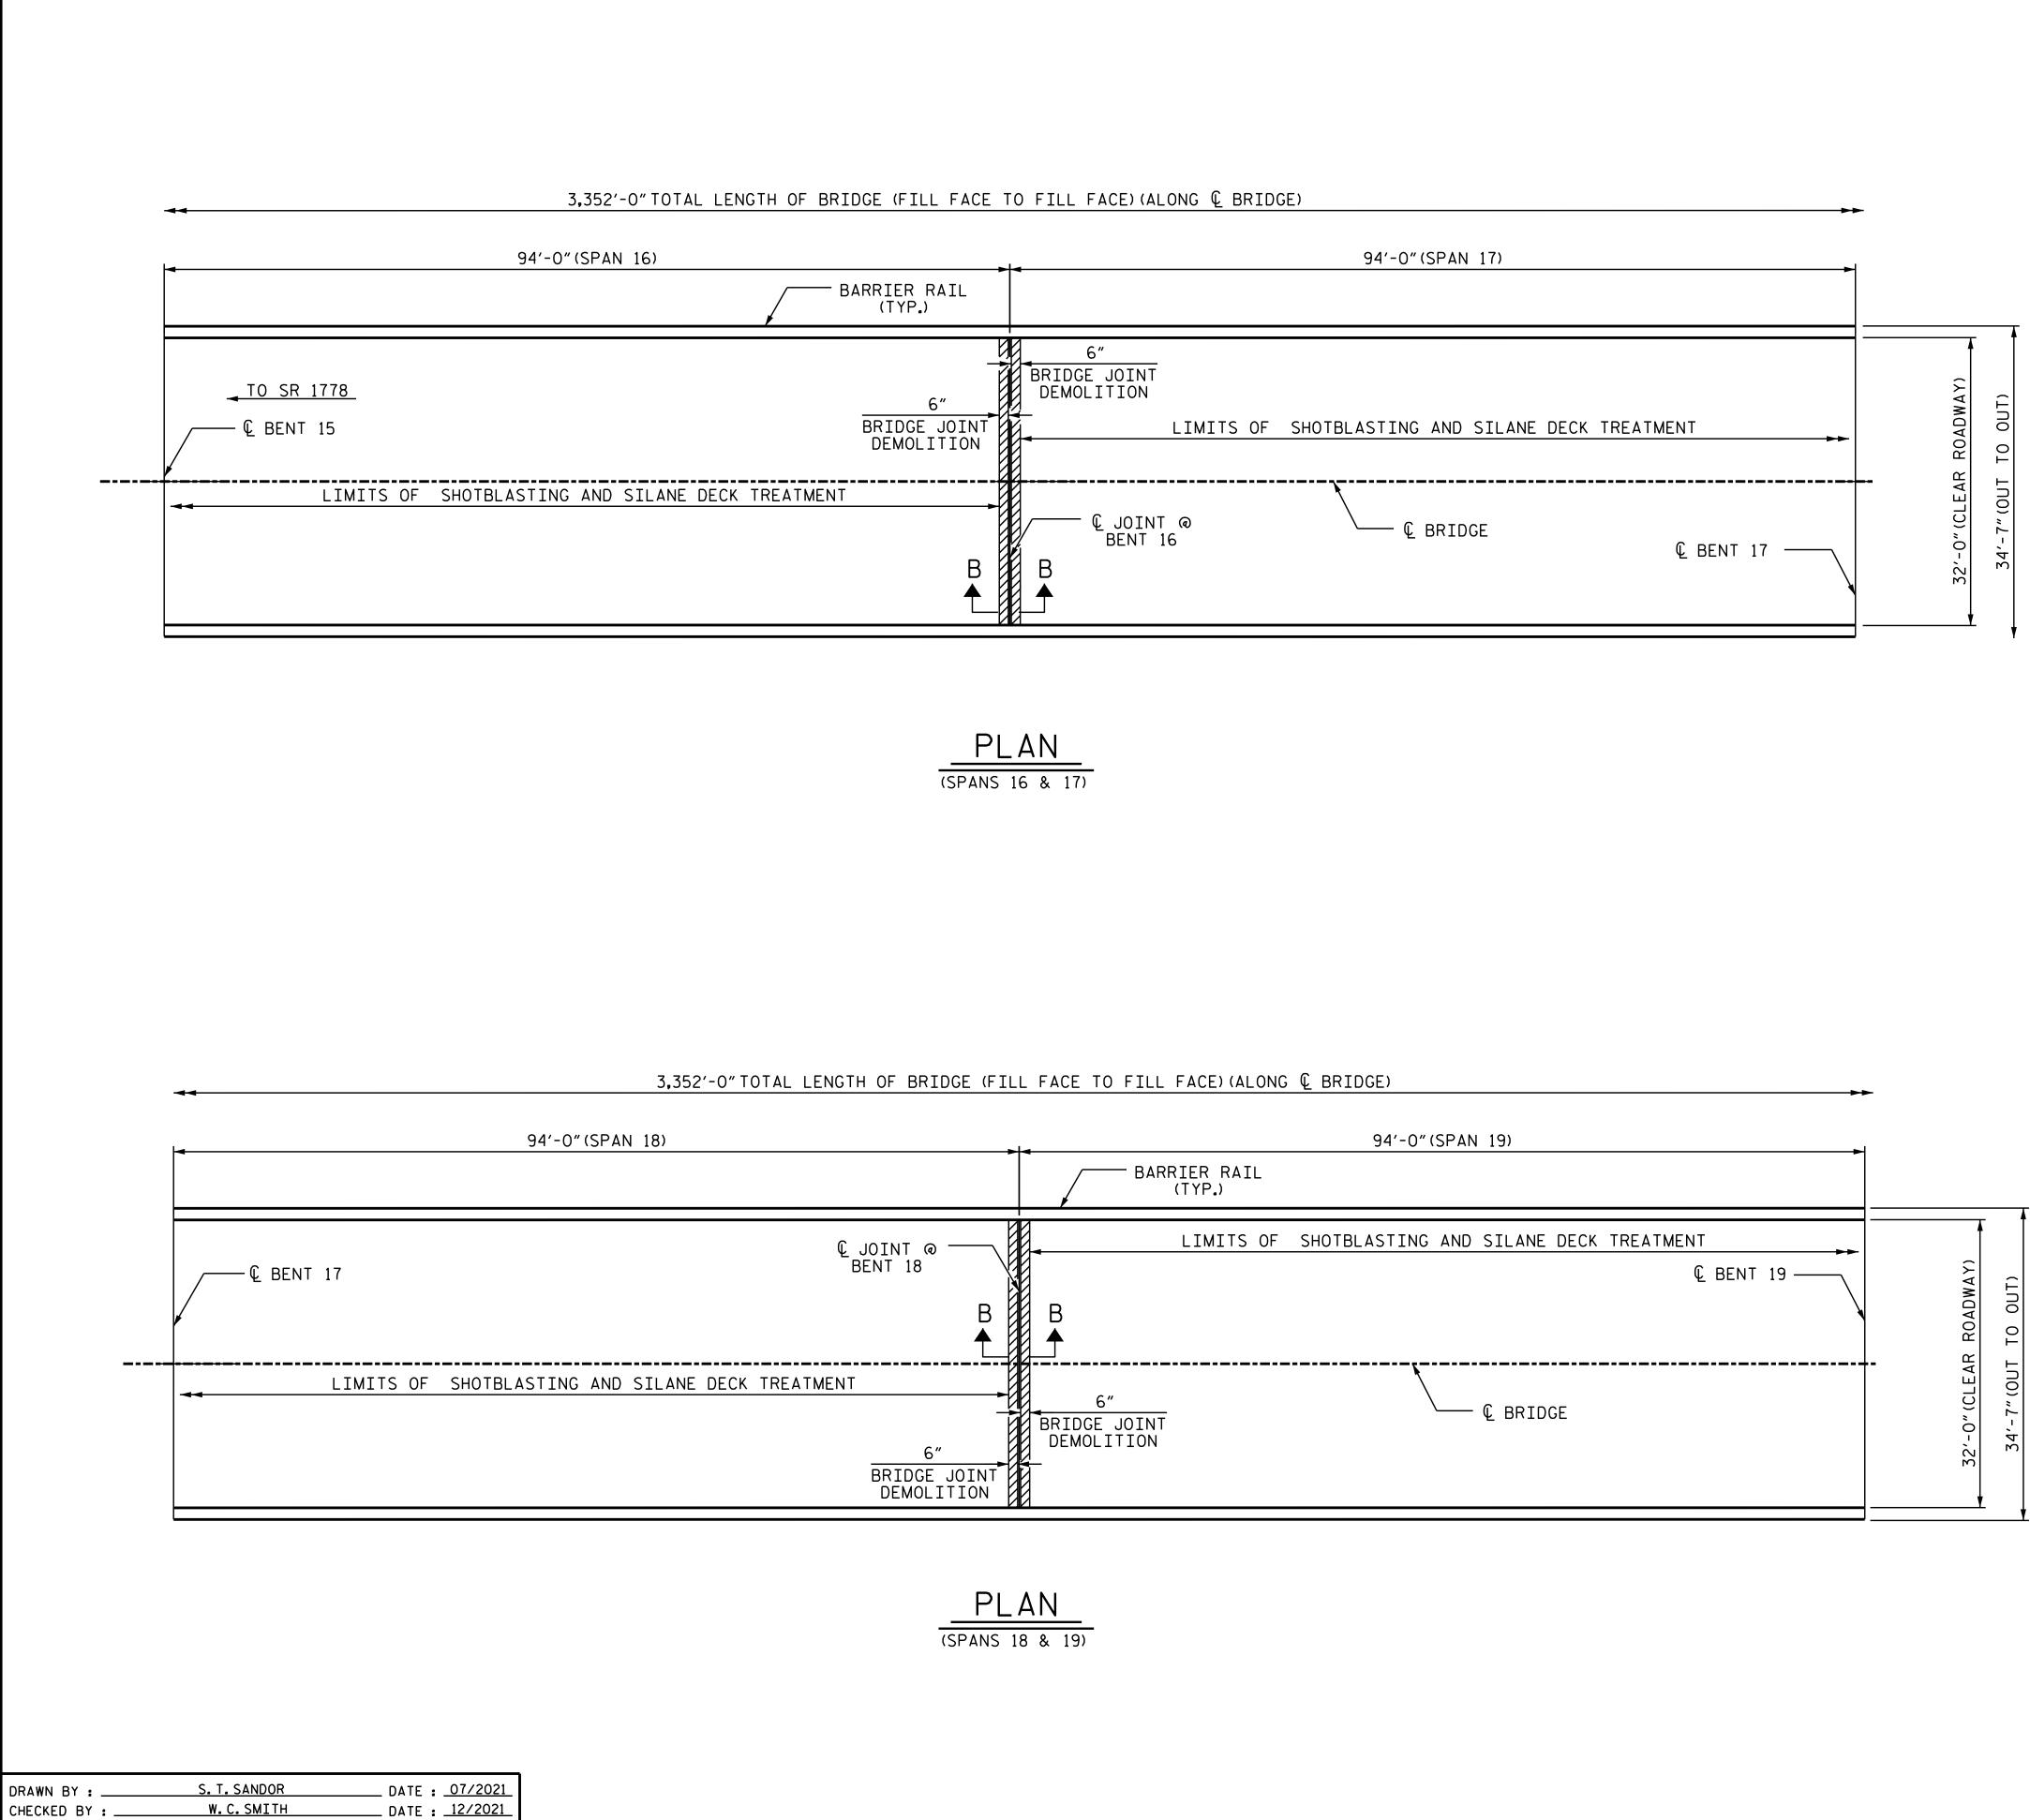

| AS-BUILT REPAIR QUANTITY TABI                                | E      |  |  |  |  |  |  |  |
|--------------------------------------------------------------|--------|--|--|--|--|--|--|--|
| DECK SURFACE REPAIRS - SPANS 16 THROUGH 19                   |        |  |  |  |  |  |  |  |
| ESTIMATE ACTL                                                | AL     |  |  |  |  |  |  |  |
| SHOTBLASTING BRIDGE DECK 1,329.8 SQ. YDS.                    |        |  |  |  |  |  |  |  |
| SILANE DECK TREATMENT 1,329.8 SQ. YDS.                       |        |  |  |  |  |  |  |  |
| CONCRETE DECK REPAIR FOR SILANE 0.0 SQ.FT.<br>DECK TREATMENT |        |  |  |  |  |  |  |  |
|                                                              |        |  |  |  |  |  |  |  |
| BARRIER RAIL REPAIRS                                         |        |  |  |  |  |  |  |  |
| ESTIMATE ACTUA                                               | ACTUAL |  |  |  |  |  |  |  |
| EPOXY RESIN INJECTION O.O LIN.FT.                            |        |  |  |  |  |  |  |  |
|                                                              |        |  |  |  |  |  |  |  |
| JOINT REPAIR                                                 |        |  |  |  |  |  |  |  |
| ESTIMATE ACTUA                                               | _      |  |  |  |  |  |  |  |
| BRIDGE JOINT DEMOLITION 64.0 SQ.FT.                          |        |  |  |  |  |  |  |  |

## NOTES

FOR SILANE DECK TREATMENT, SEE SPECIAL PROVISIONS. FOR CONCRETE DECK REPAIR FOR SILANE DECK TREATMENT, SEE SPECIAL PROVISIONS. FOR SECTION B-B, SEE ``JOINT REPAIR DETAILS' SHEET. FOR EPOXY RESIN INJECTION, SEE SPECIAL PROVISIONS. FOR BRIDGE JOINT DEMOLITION, SEE SPECIAL PROVISIONS.

|        | SHOTBLASTING AND SILANE DECK TREATMENT AREA |
|--------|---------------------------------------------|
| $\sim$ | ERI - EPOXY RESIN INJECTION                 |
|        | BRIDGE JOINT DEMOLITION                     |

|                                          |                                                                    | CT NO.<br>EAUF |         | <u>BPR.5</u><br>C0 |                       |  |  |
|------------------------------------------|--------------------------------------------------------------------|----------------|---------|--------------------|-----------------------|--|--|
|                                          | BRIDGE NO. 060077                                                  |                |         |                    |                       |  |  |
| SHEET 5 OF 10                            |                                                                    |                |         |                    |                       |  |  |
| NUMBER OF AROLANS                        | STATE OF NORTH CAROLINA<br>DEPARTMENT OF TRANSPORTATION<br>RALEIGH |                |         |                    |                       |  |  |
| SEAL<br>26445                            | SUPERSTRUCTURE                                                     |                |         |                    |                       |  |  |
| DocuSigned by:                           |                                                                    | PLAN           | OF      | SPANS              | 5                     |  |  |
| P. Korey Newton                          |                                                                    |                |         |                    |                       |  |  |
| 4FFE39D1431B407<br>01/27/2022            | REVISIONS SHEET NO.                                                |                |         |                    |                       |  |  |
| OCUMENT NOT CONSIDERED                   | NO. BY:                                                            | DATE:          | NO. BY: | DATE:              | S4-12                 |  |  |
| FINAL UNLESS ALL<br>SIGNATURES COMPLETED | 1                                                                  |                | 3<br>4  |                    | TOTAL<br>SHEETS<br>17 |  |  |