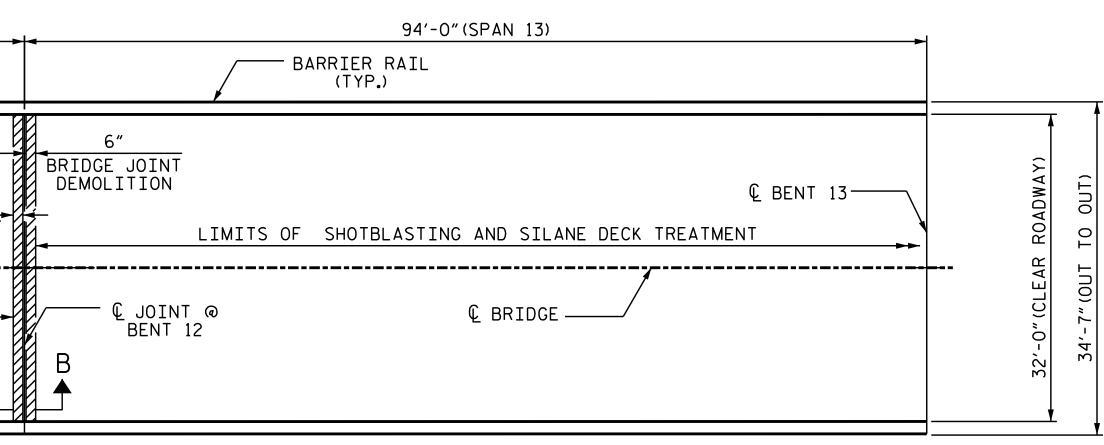

## NOTES

FOR SILANE DECK TREATMENT, SEE SPECIAL PROVISIONS. FOR CONCRETE DECK REPAIR FOR SILANE DECK TREATMENT, SEE SPECIAL PROVISIONS. FOR SECTION B-B, SEE ``JOINT REPAIR DETAILS' SHEET. FOR EPOXY RESIN INJECTION, SEE SPECIAL PROVISIONS. FOR BRIDGE JOINT DEMOLITION, SEE SPECIAL PROVISIONS.

|             | SHOTBLASTING AND SILANE DECK TREATMENT AREA |
|-------------|---------------------------------------------|
| $\sim$      | ERI - EPOXY RESIN INJECTION                 |
| <b>Z</b> ZZ | BRIDGE JOINT DEMOLITION                     |