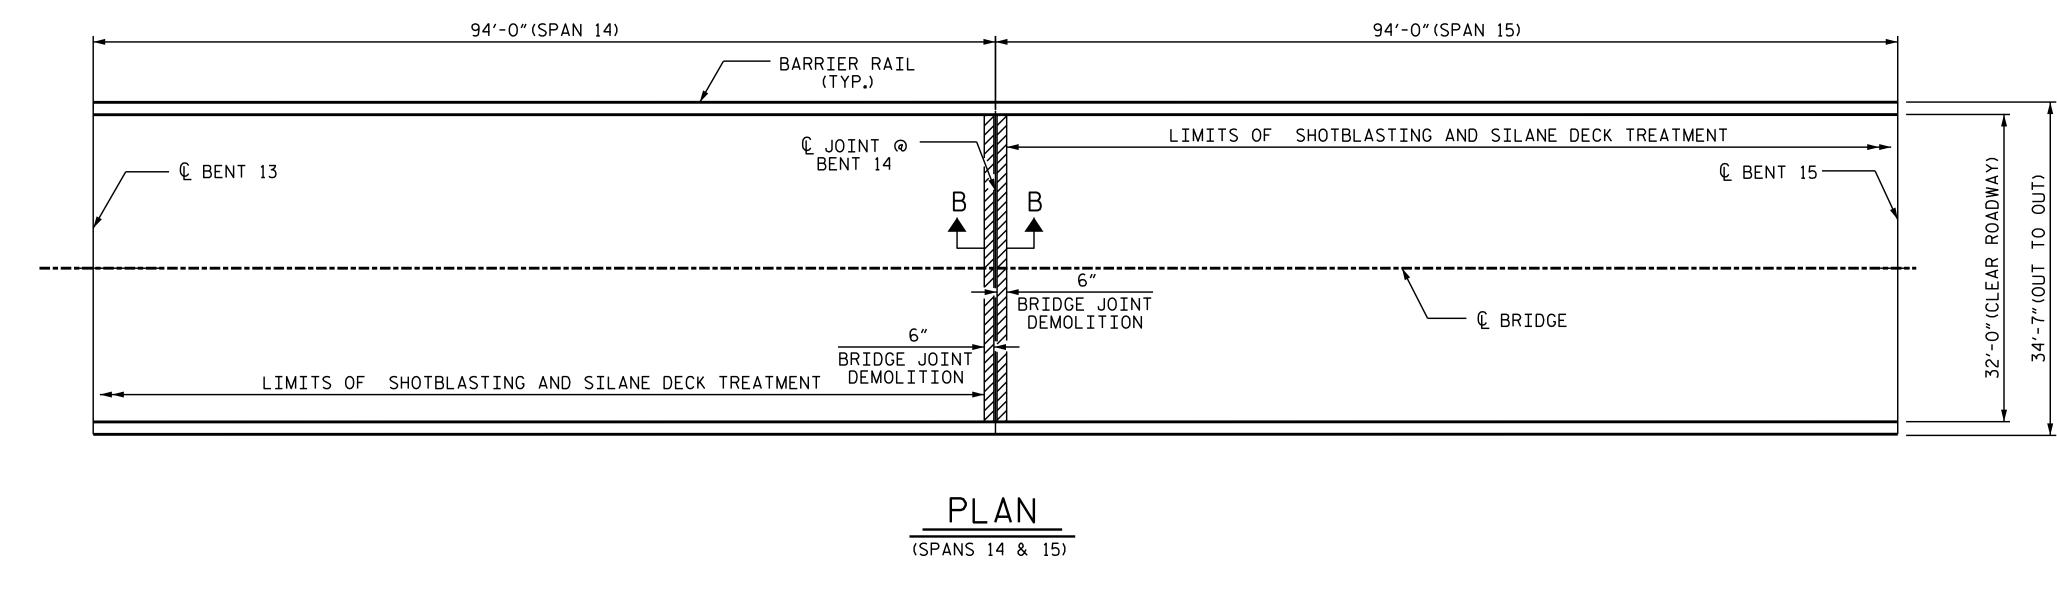

## NOTES

FOR SILANE DECK TREATMENT, SEE SPECIAL PROVISIONS. FOR CONCRETE DECK REPAIR FOR SILANE DECK TREATMENT, SEE SPECIAL PROVISIONS. FOR SECTION B-B, SEE ``JOINT REPAIR DETAILS' SHEET. FOR EPOXY RESIN INJECTION, SEE SPECIAL PROVISIONS. FOR BRIDGE JOINT DEMOLITION, SEE SPECIAL PROVISIONS.

|             | SHOTBLASTING AND SILANE DECK TREATMENT AREA |
|-------------|---------------------------------------------|
| $\sim$      | ERI - EPOXY RESIN INJECTION                 |
| <b>Z</b> ZZ | BRIDGE JOINT DEMOLITION                     |