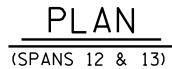

3,352'-O"TOTAL LENGTH OF BRIDGE (FILL FACE TO FILL FACE)(ALONG € BRIDGE)

| ◄ 94'-0" (SPAN 12)                                   |                                  |
|------------------------------------------------------|----------------------------------|
|                                                      |                                  |
| C BENT 11                                            | 6"<br>BRIDGE JOINT<br>DEMOLITION |
| <br>LIMITS OF SHOTBLASTING AND SILANE DECK TREATMENT |                                  |
|                                                      | B<br>♠                           |
|                                                      |                                  |

## NOTES

FOR SILANE DECK TREATMENT, SEE SPECIAL PROVISIONS. FOR CONCRETE DECK REPAIR FOR SILANE DECK TREATMENT, SEE SPECIAL PROVISIONS. FOR SECTION B-B, SEE ``JOINT REPAIR DETAILS' SHEET. FOR EPOXY RESIN INJECTION, SEE SPECIAL PROVISIONS. FOR BRIDGE JOINT DEMOLITION, SEE SPECIAL PROVISIONS.

|             | SHOTBLASTING AND SILANE DECK TREATMENT AREA |
|-------------|---------------------------------------------|
| $\sim$      | ERI - EPOXY RESIN INJECTION                 |
| <b>Z</b> ZZ | BRIDGE JOINT DEMOLITION                     |