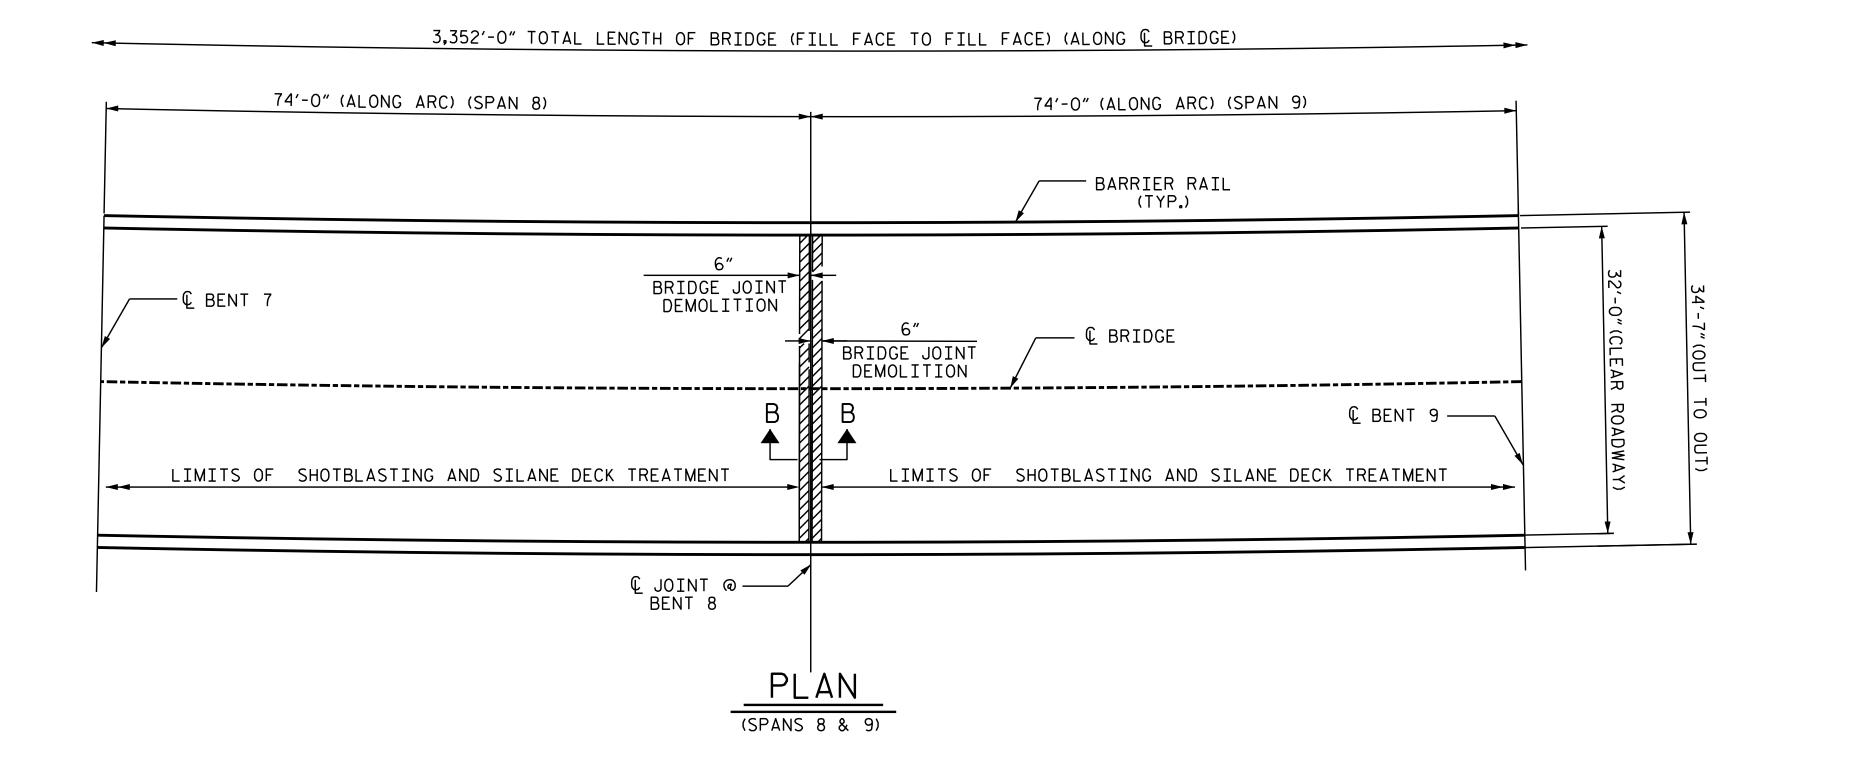

AS-BUILT REPAIR QUANTITY TABLE DECK SURFACE REPAIRS - SPANS 8 THROUGH 11 ESTIMATE ACTUAL 1,187.6 SQ. YDS. SHOTBLASTING BRIDGE DECK SILANE DECK TREATMENT 1,187.6 SQ. YDS. CONCRETE DECK REPAIR FOR SILANE DECK TREATMENT 0.0 SQ.FT. BARRIER RAIL REPAIRS ESTIMATE ACTUAL EPOXY RESIN INJECTION O.O LIN.FT. JOINT REPAIR ESTIMATE ACTUAL BRIDGE JOINT DEMOLITION 64.0 SQ.FT.

## NOTES

FOR SILANE DECK TREATMENT, SEE SPECIAL PROVISIONS.

FOR CONCRETE DECK REPAIR FOR SILANE DECK TREATMENT, SEE SPECIAL PROVISIONS.

FOR SECTION B-B, SEE "JOINT REPAIR DETAILS" SHEET.

FOR EPOXY RESIN INJECTION, SEE SPECIAL PROVISIONS.

FOR BRIDGE JOINT DEMOLITION, SEE SPECIAL PROVISIONS.

SHOTBLASTING AND SILANE DECK TREATMENT AREA

ERI - EPOXY RESIN INJECTION

BRIDGE JOINT DEMOLITION

SEAL 7 26445 PROJECT NO. 15BPR.56

BEAUFORT COUNTY

BRIDGE NO. 060077