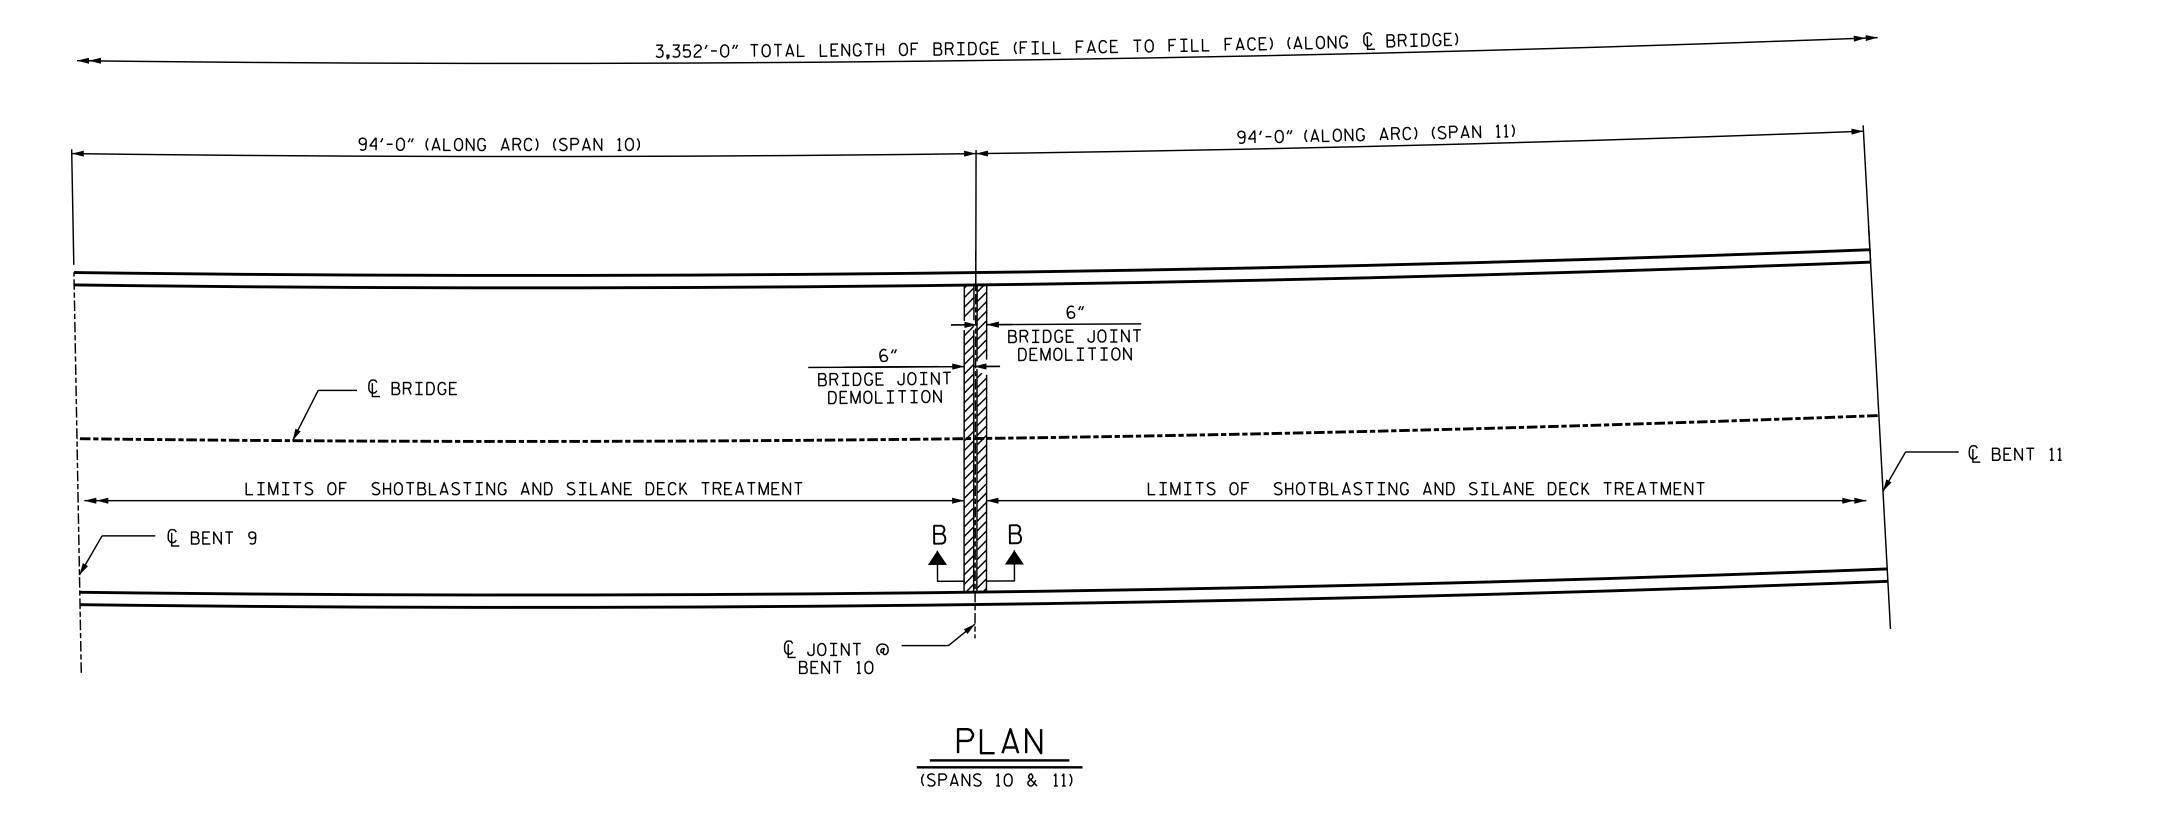

AS-BUILT REPAIR QUANTITY TABLE DECK SURFACE REPAIRS - SPANS 8 THROUGH 11 ESTIMATE ACTUAL 1,187.6 SQ. YDS. SHOTBLASTING BRIDGE DECK SILANE DECK TREATMENT 1,187.6 SQ. YDS. CONCRETE DECK REPAIR FOR SILANE DECK TREATMENT 0.0 SQ.FT. BARRIER RAIL REPAIRS ESTIMATE ACTUAL EPOXY RESIN INJECTION O.O LIN.FT. JOINT REPAIR ESTIMATE ACTUAL BRIDGE JOINT DEMOLITION 64.0 SQ.FT.

## NOTES

FOR SILANE DECK TREATMENT, SEE SPECIAL PROVISIONS.

FOR CONCRETE DECK REPAIR FOR SILANE DECK TREATMENT, SEE SPECIAL PROVISIONS.

FOR SECTION B-B, SEE "JOINT REPAIR DETAILS" SHEET.

FOR EPOXY RESIN INJECTION, SEE SPECIAL PROVISIONS.

FOR BRIDGE JOINT DEMOLITION, SEE SPECIAL PROVISIONS.

SHOTBLASTING AND SILANE DECK TREATMENT AREA

ERI - EPOXY RESIN INJECTION

BRIDGE JOINT DEMOLITION

SEAL 7 26445 PROJECT NO. 15BPR.56

BEAUFORT COUNTY

BRIDGE NO. 060077