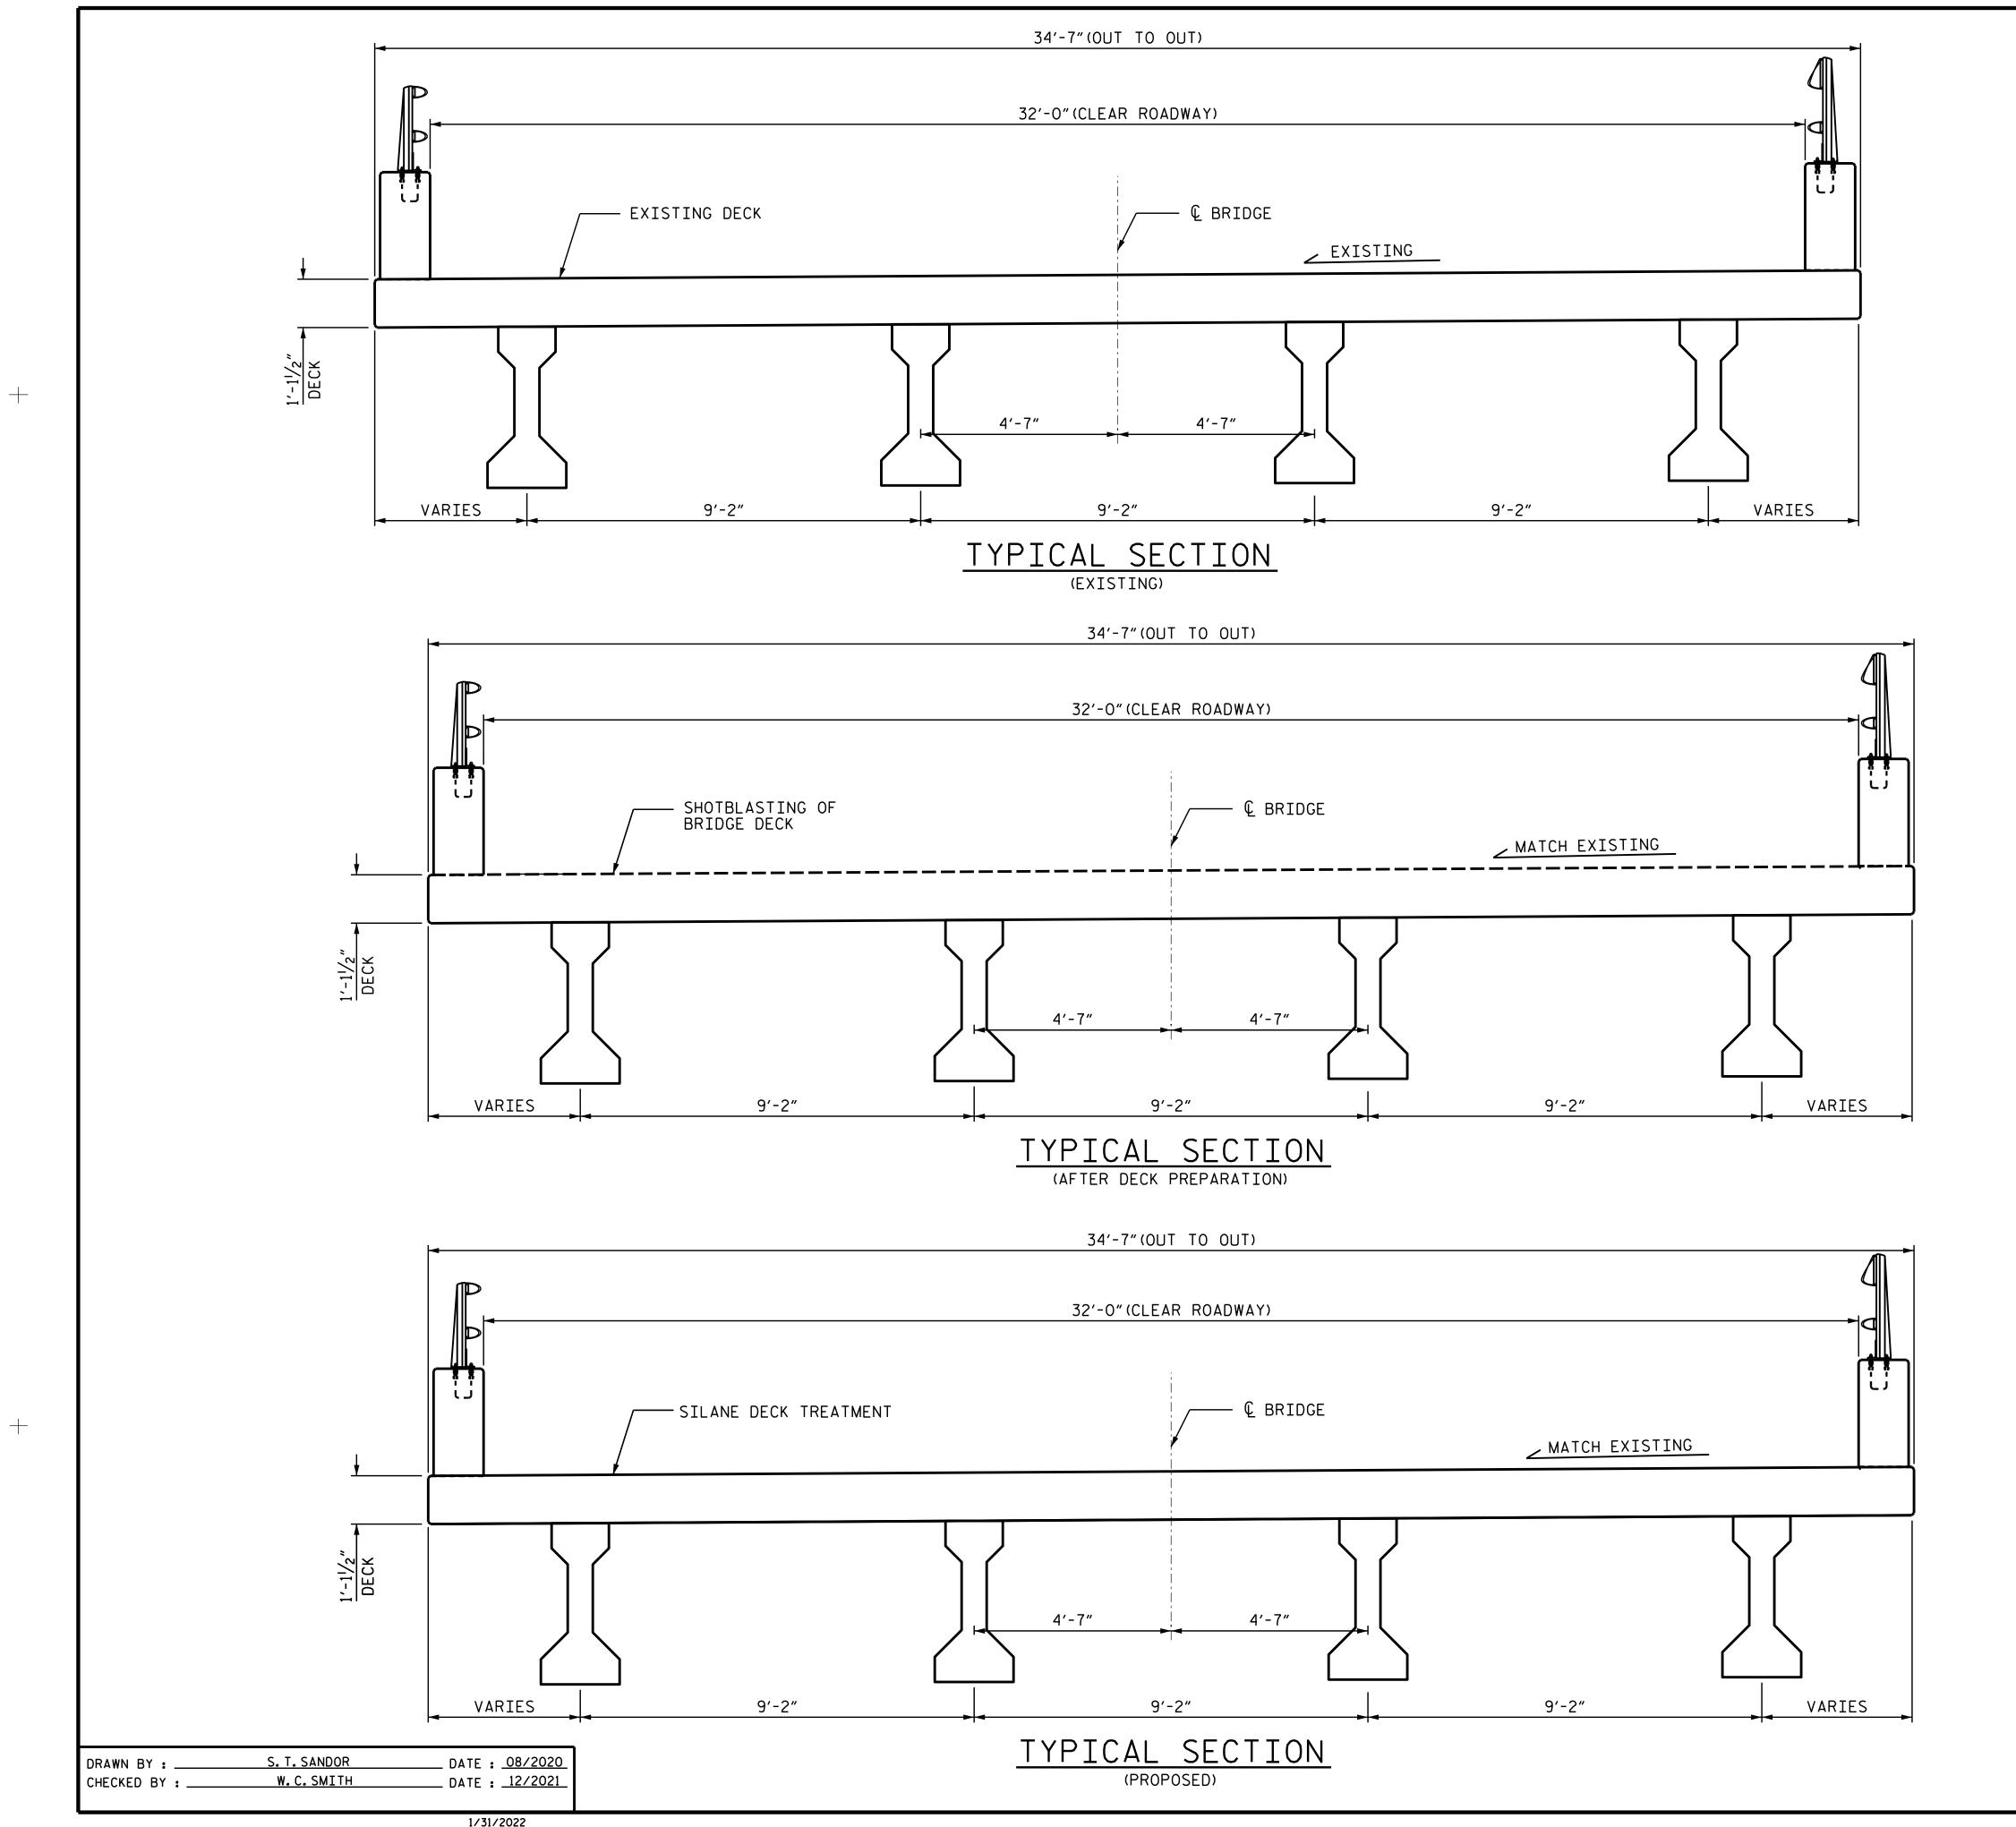

1/31/2022 R:\Structures\Plans\Bridge\_060077\404\_009\_15BPR56\_SMU\_TS\_005\_060077.dgn pknewton

+

NOTES SEE TRANSPORTATION MANAGEMENT PLANS FOR LANE WIDTHS, SEQUENCING AND OTHER TRAFFIC CONTROL MEASURES FOR STAGING OF OVERLAY SURFACE PREPARATION AND SILANE DECK TREATMENT. FOR SILANE DECK TREATMENT, SEE SPECIAL PROVISIONS. FOR CONCRETE DECK REPAIR FOR SILANE DECK TREATMENT, SEE SPECIAL PROVISIONS. GIRDER TYPE VARIES.