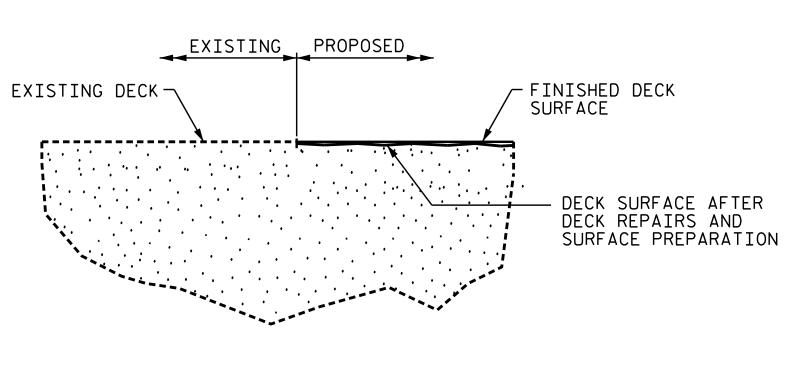

1/31/2022 R:\Structures\Plans\Bridge\_060077\404\_009\_15BPR56\_SMU\_TS\_005\_060077.dgn pknewton

+

NOTES SEE TRANSPORTATION MANAGEMENT PLANS FOR LANE WIDTHS, SEQUENCING AND OTHER TRAFFIC CONTROL MEASURES FOR STAGING OF OVERLAY SURFACE PREPARATION AND SILANE DECK TREATMENT. FOR SILANE DECK TREATMENT, SEE SPECIAL PROVISIONS. FOR CONCRETE DECK REPAIR FOR SILANE DECK TREATMENT, SEE SPECIAL PROVISIONS. GIRDER TYPE VARIES.

## DETAIL FOR <u>SILANE DECK TREATMENT</u>

| PROJECT NO | 15BPR.56   |
|------------|------------|
| BEAUFO     | DRT COUNTY |
| BRIDGE NO  | 060077     |

| REAL<br>26445<br>Docusigned by:<br>P. Korey, Newton |                | PARTMENT<br>TYPIC<br>AND S<br>TR |     | RALEIGH | NSPORTA<br>ECTI(<br>E DE(<br>ENT | NC              |
|-----------------------------------------------------|----------------|----------------------------------|-----|---------|----------------------------------|-----------------|
| 4FFE39D1431B407<br>01/31/2022                       | REVISIONS SHEE |                                  |     |         |                                  |                 |
| DOCUMENT NOT CONSIDERED                             | NO. BY:        | DATE:                            | NO. | BY:     | DATE:                            | S4-5            |
| FINAL UNLESS ALL                                    | 1              |                                  | 3   |         |                                  | TOTAL<br>SHEETS |
| SIGNATURES COMPLETED                                | 2              |                                  | 4   |         |                                  | 17              |