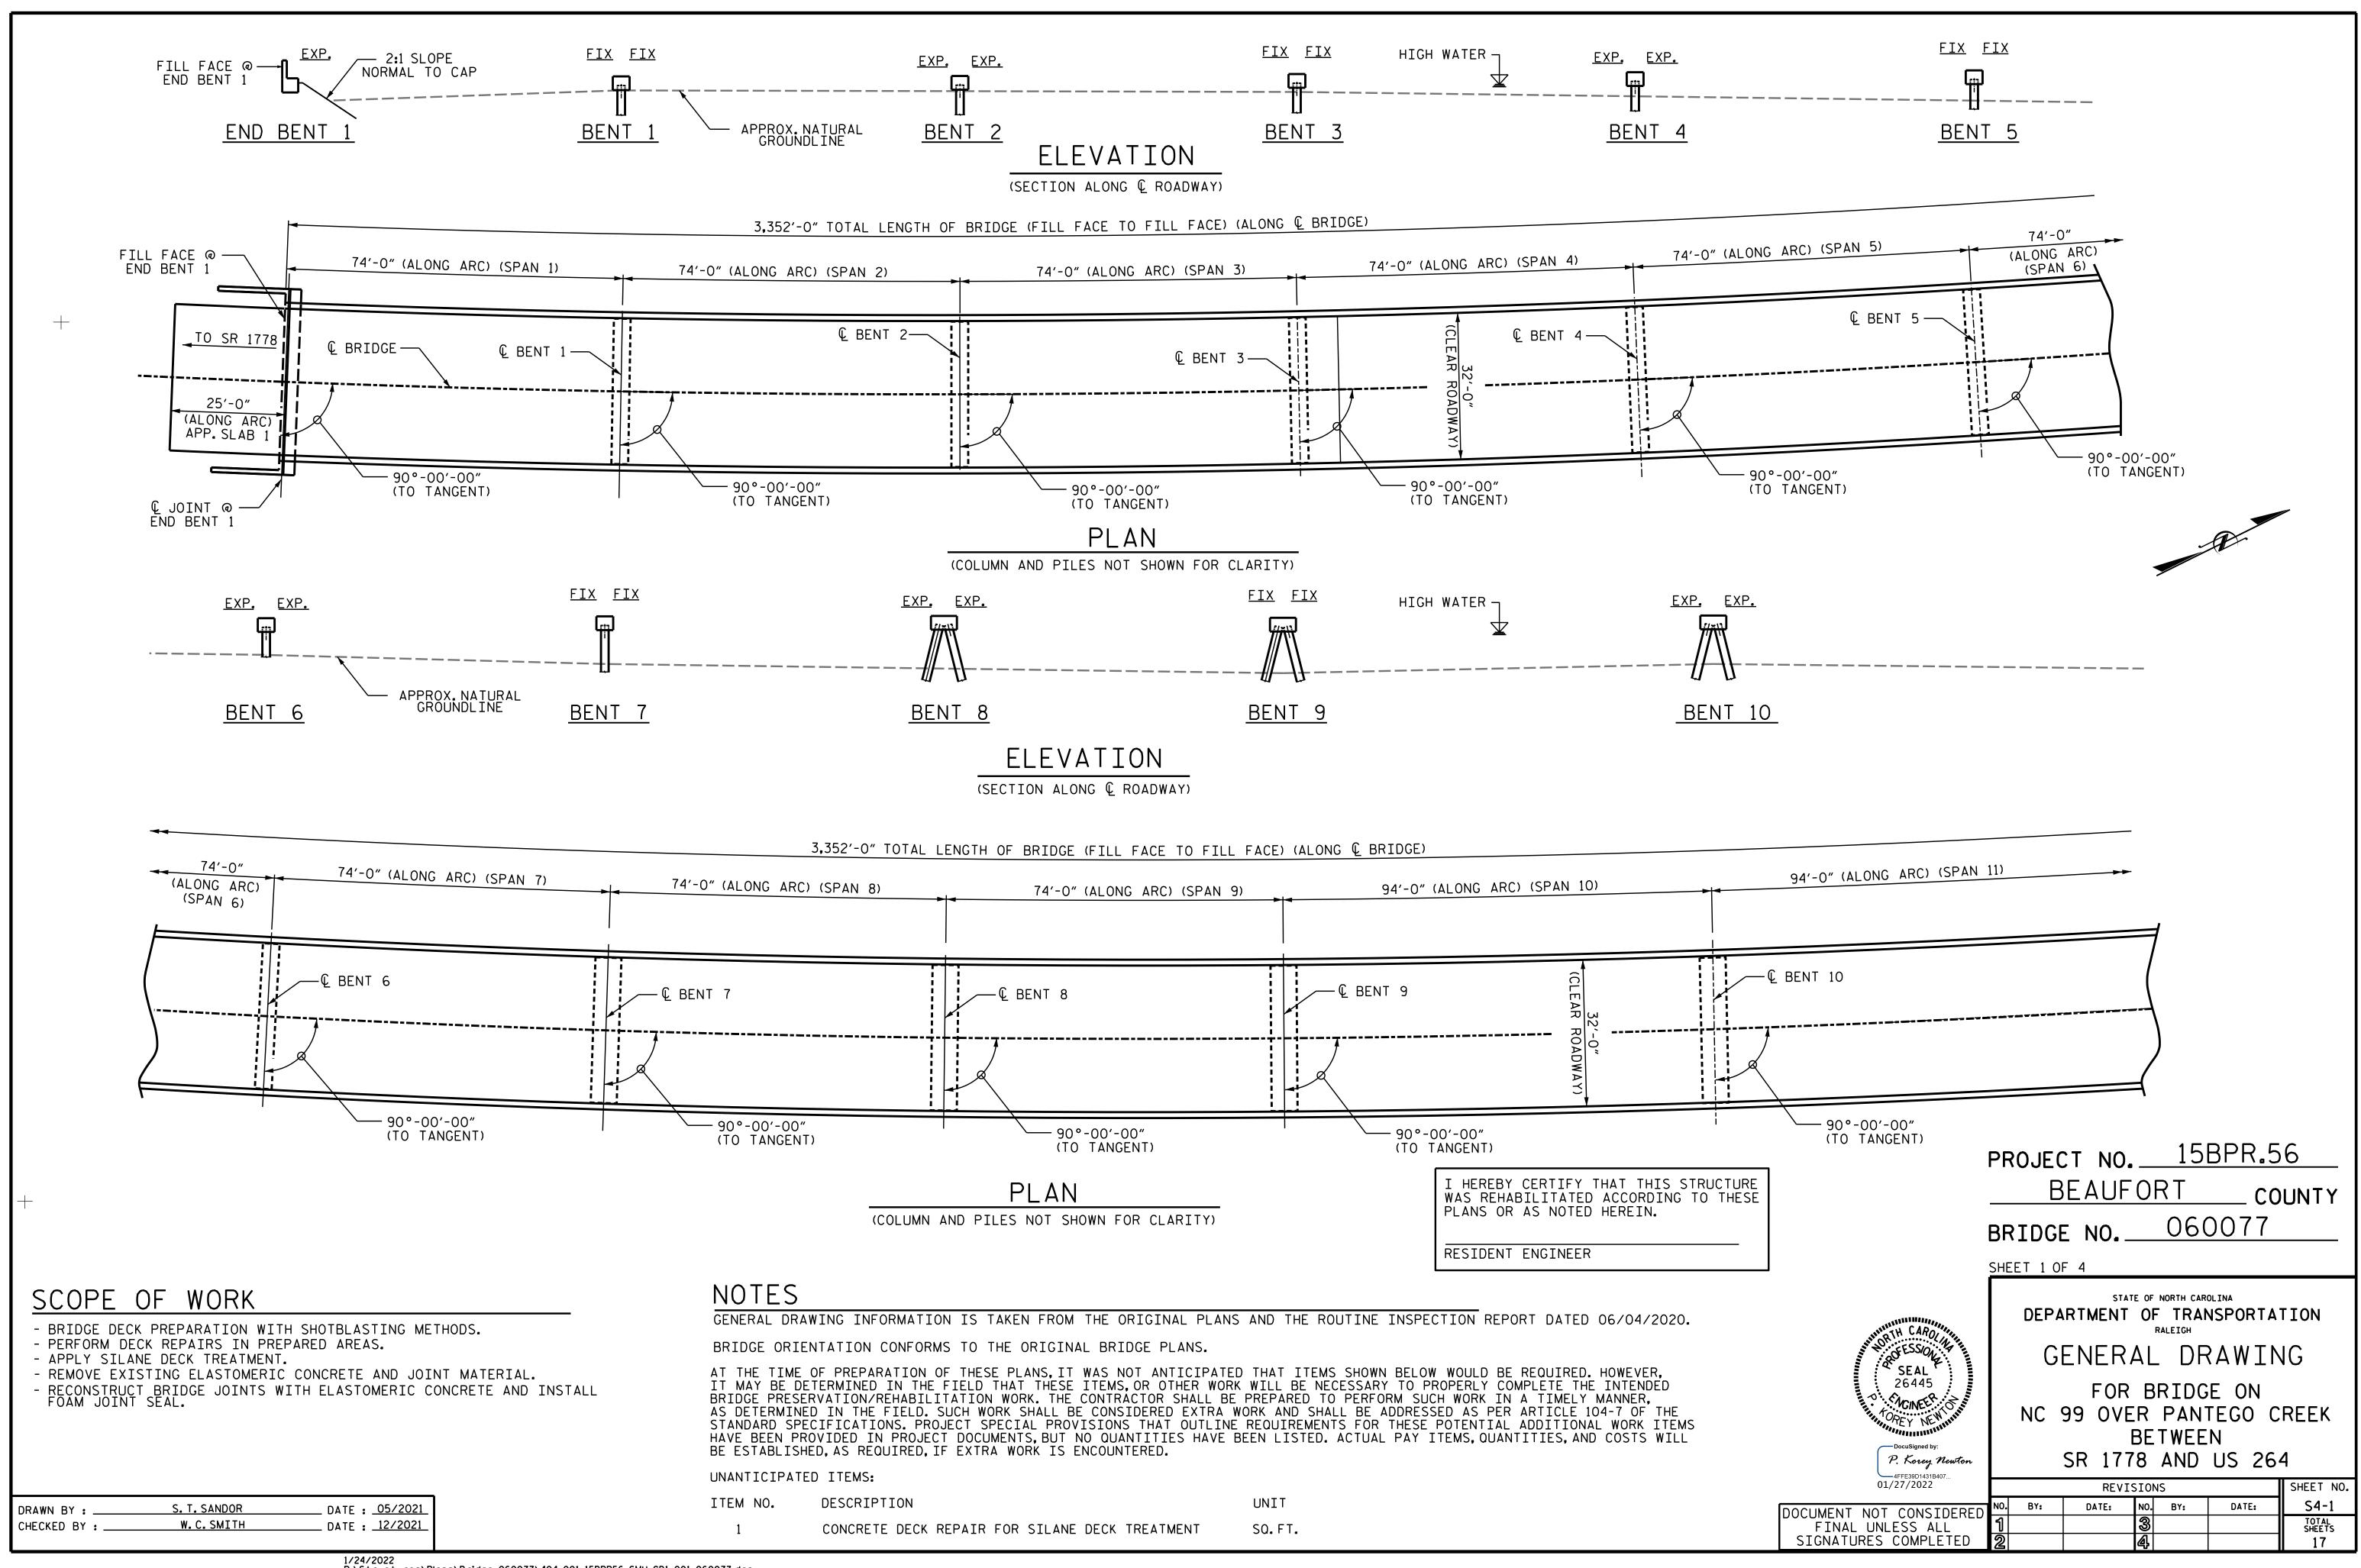

| (SPAN 8 | N 8) 74'-0" (ALONG ARC) (SPAN 9)           |        | 94'-O" (ALONG ARC) (SPAN 10) |                                                            |                  |        |
|---------|--------------------------------------------|--------|------------------------------|------------------------------------------------------------|------------------|--------|
|         |                                            |        |                              |                                                            |                  |        |
|         | E BENT 8                                   |        | € BENT 9                     | (CLEAR R                                                   | 32'-             |        |
|         |                                            |        |                              | ROADWAY)                                                   | Ö "              |        |
|         | 90°-00'-00"<br>(TO TANGENT)                |        |                              | DO'-OO"<br>(ANGENT)                                        |                  |        |
|         | COLUMN AND PILES NOT SHOWN FOR CLARITY)    |        |                              | I HEREBY CERTIFY<br>WAS REHABILITATED<br>PLANS OR AS NOTED | ) ACCORDING TO T | —<br>⊤ |
|         |                                            |        |                              | RESIDENT ENGINEER                                          |                  |        |
| ING IN  | FORMATION IS TAKEN FROM THE ORIGINAL PLANS | AND TH | E ROUTINE INSPE              | CTION REPORT DATED                                         | 06/04/2020.      |        |