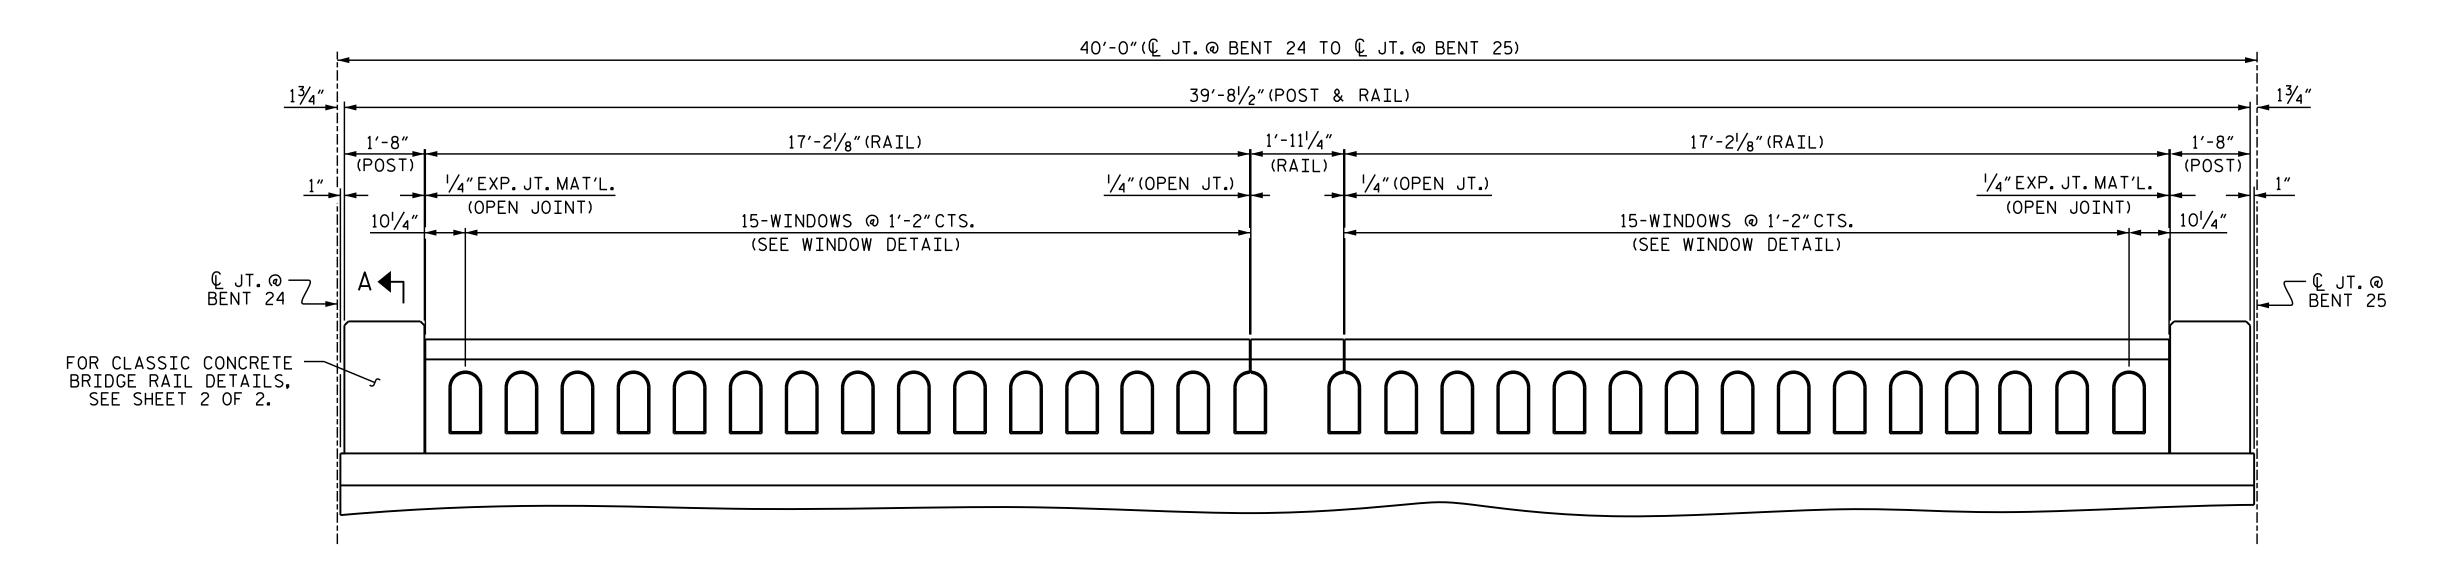

## ELEVATION OF CLASSIC CONCRETE BRIDGE RAIL

LEFT SIDE SHOWN, RIGHT SIDE SIMILAR.
DIMENSIONS ARE GIVEN ALONG OUTSIDE EDGE OF SUPERSTRUCTURE.