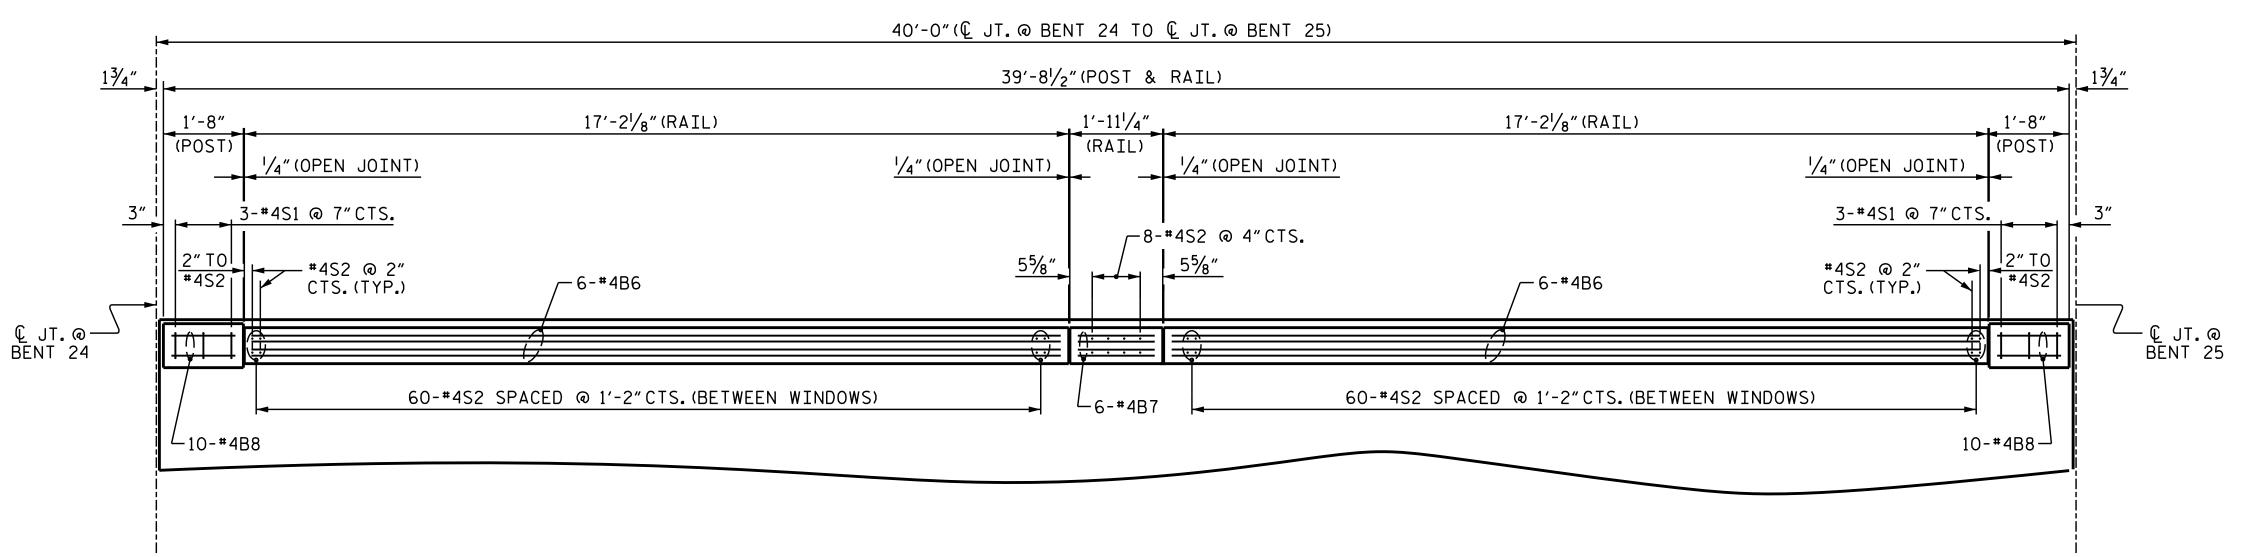

## PLAN OF CLASSIC CONCRETE BRIDGE RAIL

LEFT SIDE SHOWN, RIGHT SIDE SIMILAR. WINDOWS NOT SHOWN FOR CLARITY. DIMENSIONS ARE GIVEN ALONG OUTSIDE OF SUPERSTRUCTURE.

PROJECT NO. 15BPR.56 BEAUFORT \_\_ COUNTY