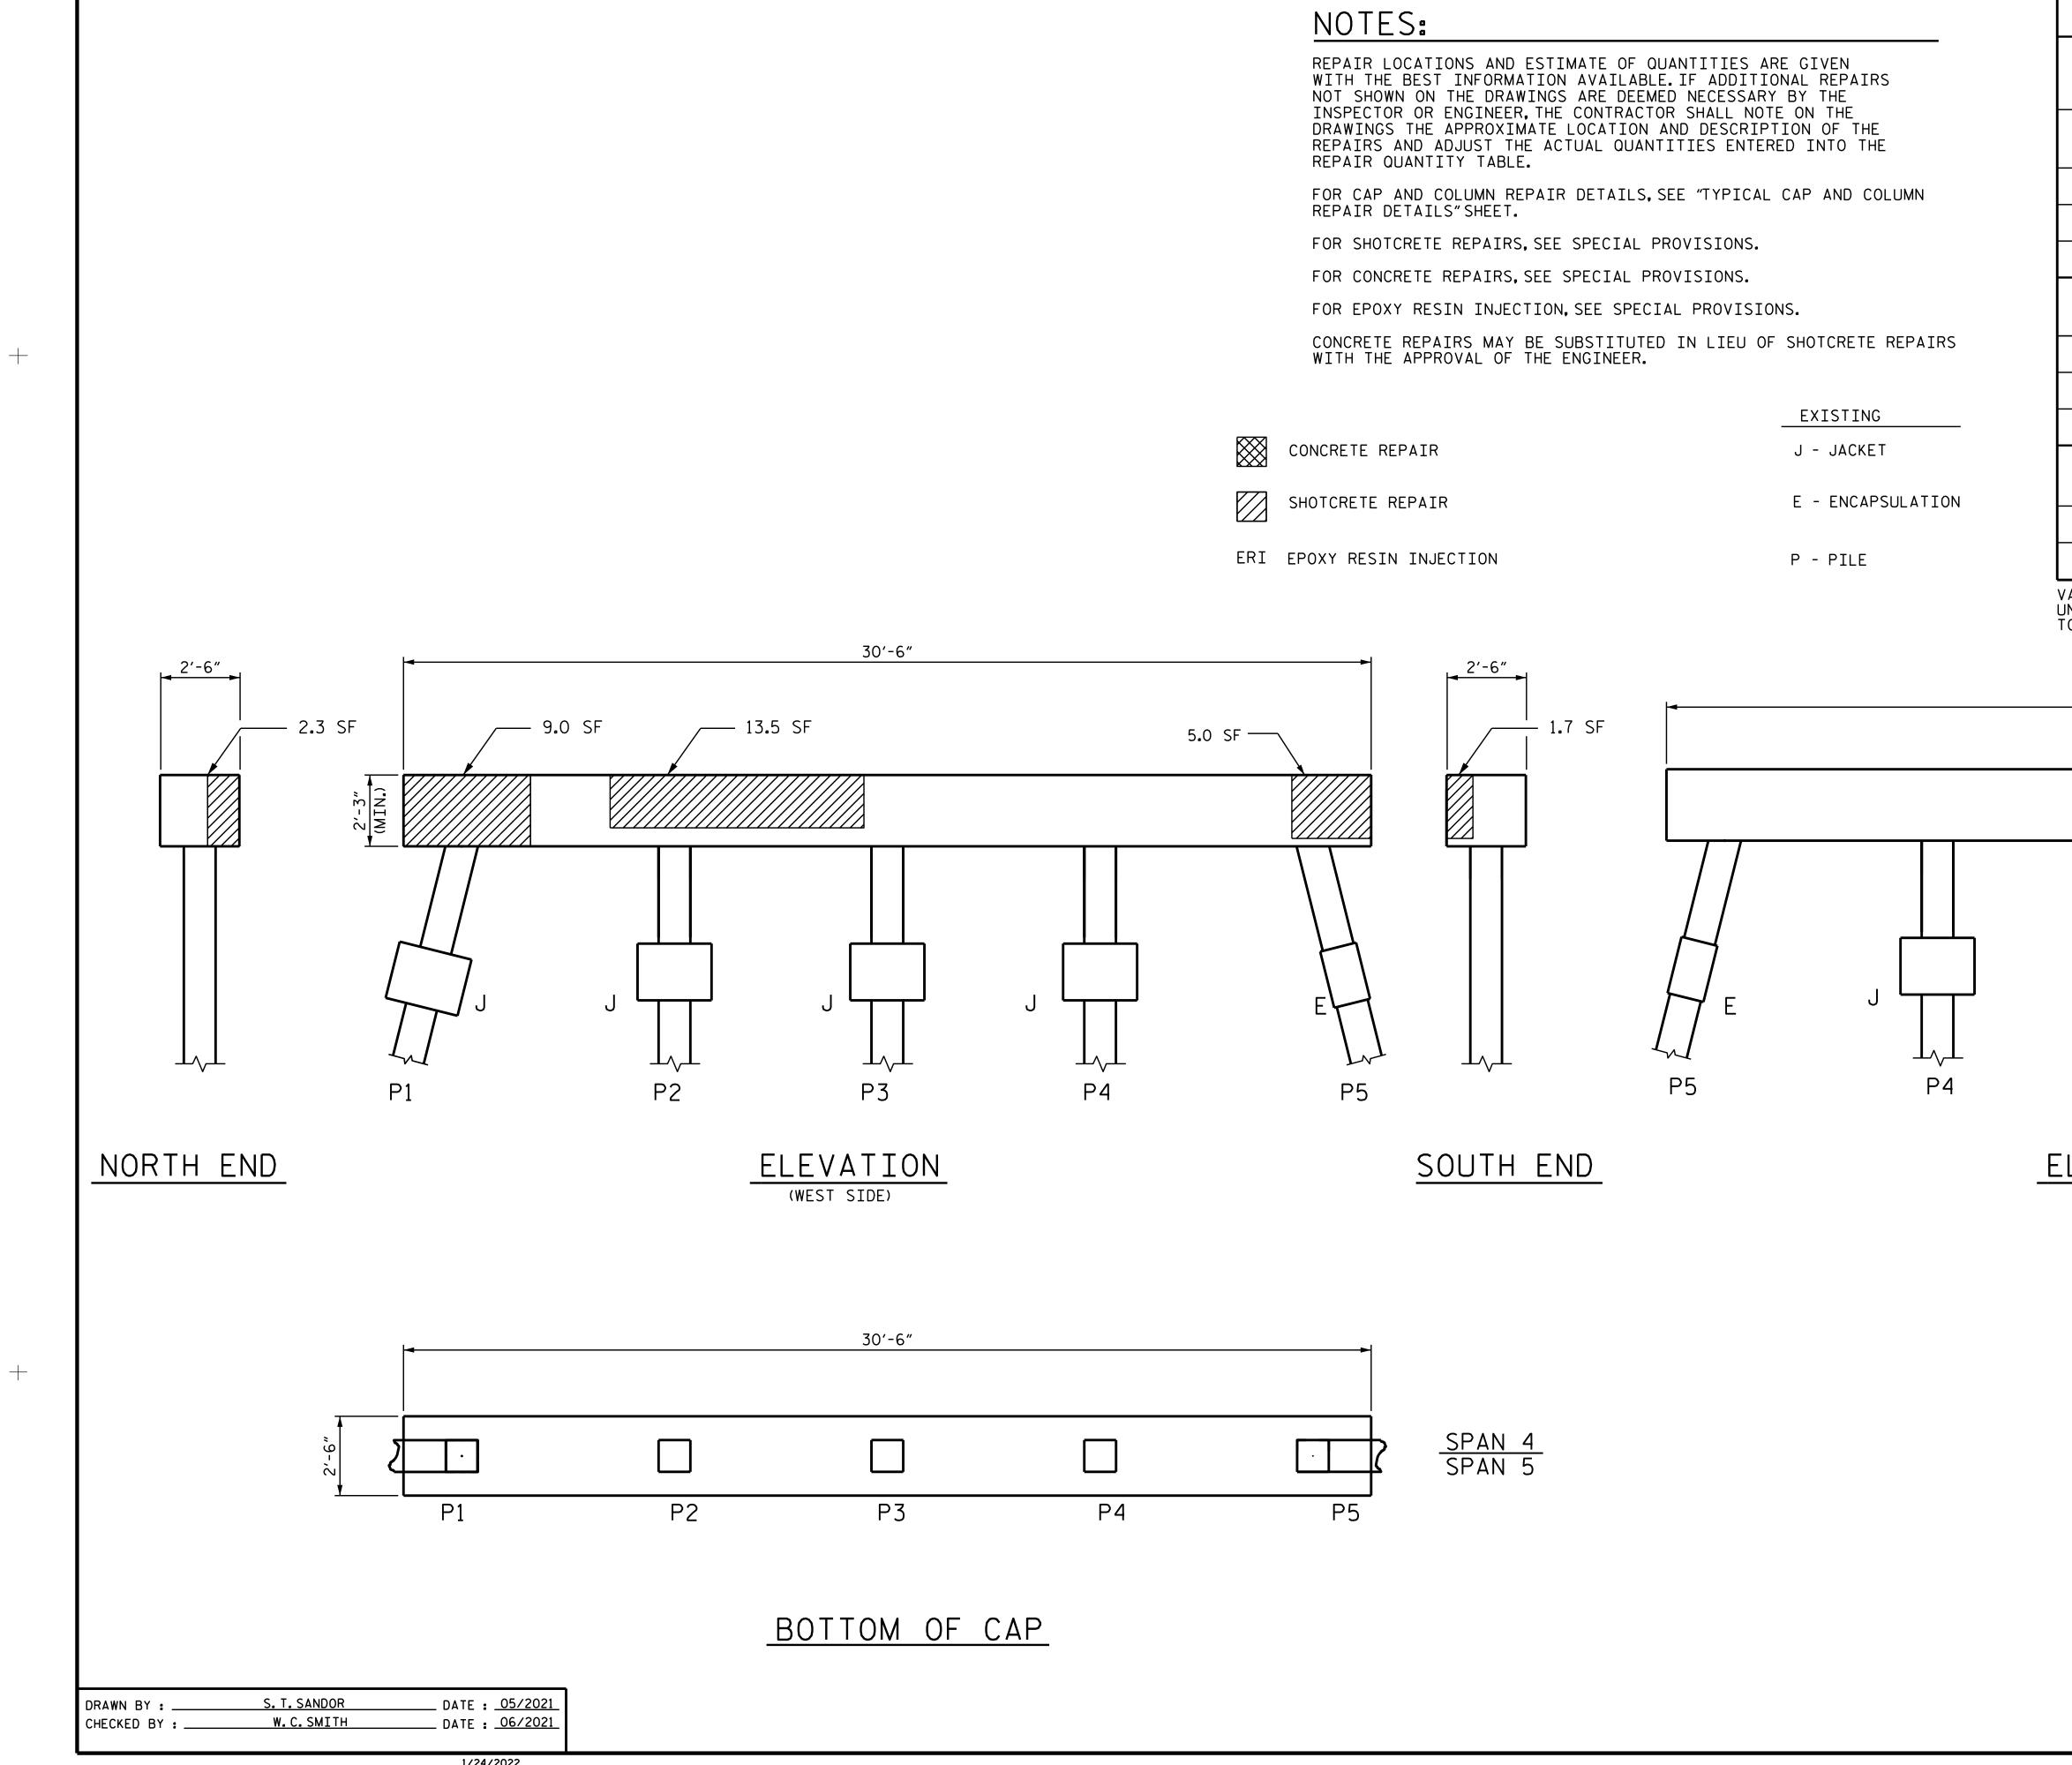

1/24/2022 R:\Structures\Plans\Bridge\_060028\403\_043\_15BPR56\_SMU\_ B4\_022\_060028.dgn aygodfrey

| REPAIR QUANTITY TABLE                                                                                                                                                                                                      |            |               |            |                          |  |
|----------------------------------------------------------------------------------------------------------------------------------------------------------------------------------------------------------------------------|------------|---------------|------------|--------------------------|--|
|                                                                                                                                                                                                                            |            | QUANTITIES    |            |                          |  |
| BENT 4                                                                                                                                                                                                                     | ESTIMATE   |               | ACTUAL     |                          |  |
| SHOTCRETE REPAIR                                                                                                                                                                                                           | AREA<br>SF | VOLUME<br>CF  | AREA<br>SF | VOLUME<br>CF             |  |
| CAP (VERTICAL FACE)                                                                                                                                                                                                        | 31.5       | 15.8          |            |                          |  |
| CAP (HORIZONTAL FACE)                                                                                                                                                                                                      | 0.0        | 0.0           |            |                          |  |
| COLUMN                                                                                                                                                                                                                     | 0.0        | 0.0           |            |                          |  |
| CONCRETE REPAIR                                                                                                                                                                                                            |            |               |            |                          |  |
| CAP (VERTICAL FACE)                                                                                                                                                                                                        | 0.0        | 0.0           |            |                          |  |
| CAP (HORIZONTAL FACE)                                                                                                                                                                                                      | 0.0        | 0.0           |            |                          |  |
| COLUMN                                                                                                                                                                                                                     | 0.0        | 0.0           |            |                          |  |
| EPOXY RESIN INJECTION LF                                                                                                                                                                                                   |            |               |            | LF                       |  |
| САР                                                                                                                                                                                                                        |            | 0.0           |            |                          |  |
| COLUMN                                                                                                                                                                                                                     |            | 0.0           |            |                          |  |
| $30^{\circ}-6^{\prime\prime}$                                                                                                                                                                                              |            |               |            |                          |  |
| PROJECT NO. <u>15BPR.56</u><br><u>BEAUFORT</u> COUNTY<br>BRIDGE NO. <u>060028</u><br>SHEET 4 OF 48<br>STATE OF NORTH CAROLINA<br>DEPARTMENT OF TRANSPORTATION<br>RALEIGH<br>SUBSTRUCTURE<br>BENT 4 REPAIR<br>BENT 4 REPAIR |            |               |            |                          |  |
| DOCUMENT NOT CONSIDERED<br>FINAL UNLESS ALL                                                                                                                                                                                | ) NO. BY:  |               | BY: DATE:  | S3-22<br>TOTAL<br>SHEETS |  |
| SIGNATURES COMPLETED                                                                                                                                                                                                       | 2          | <u>ی</u><br>4 |            | SHEETS<br>78             |  |