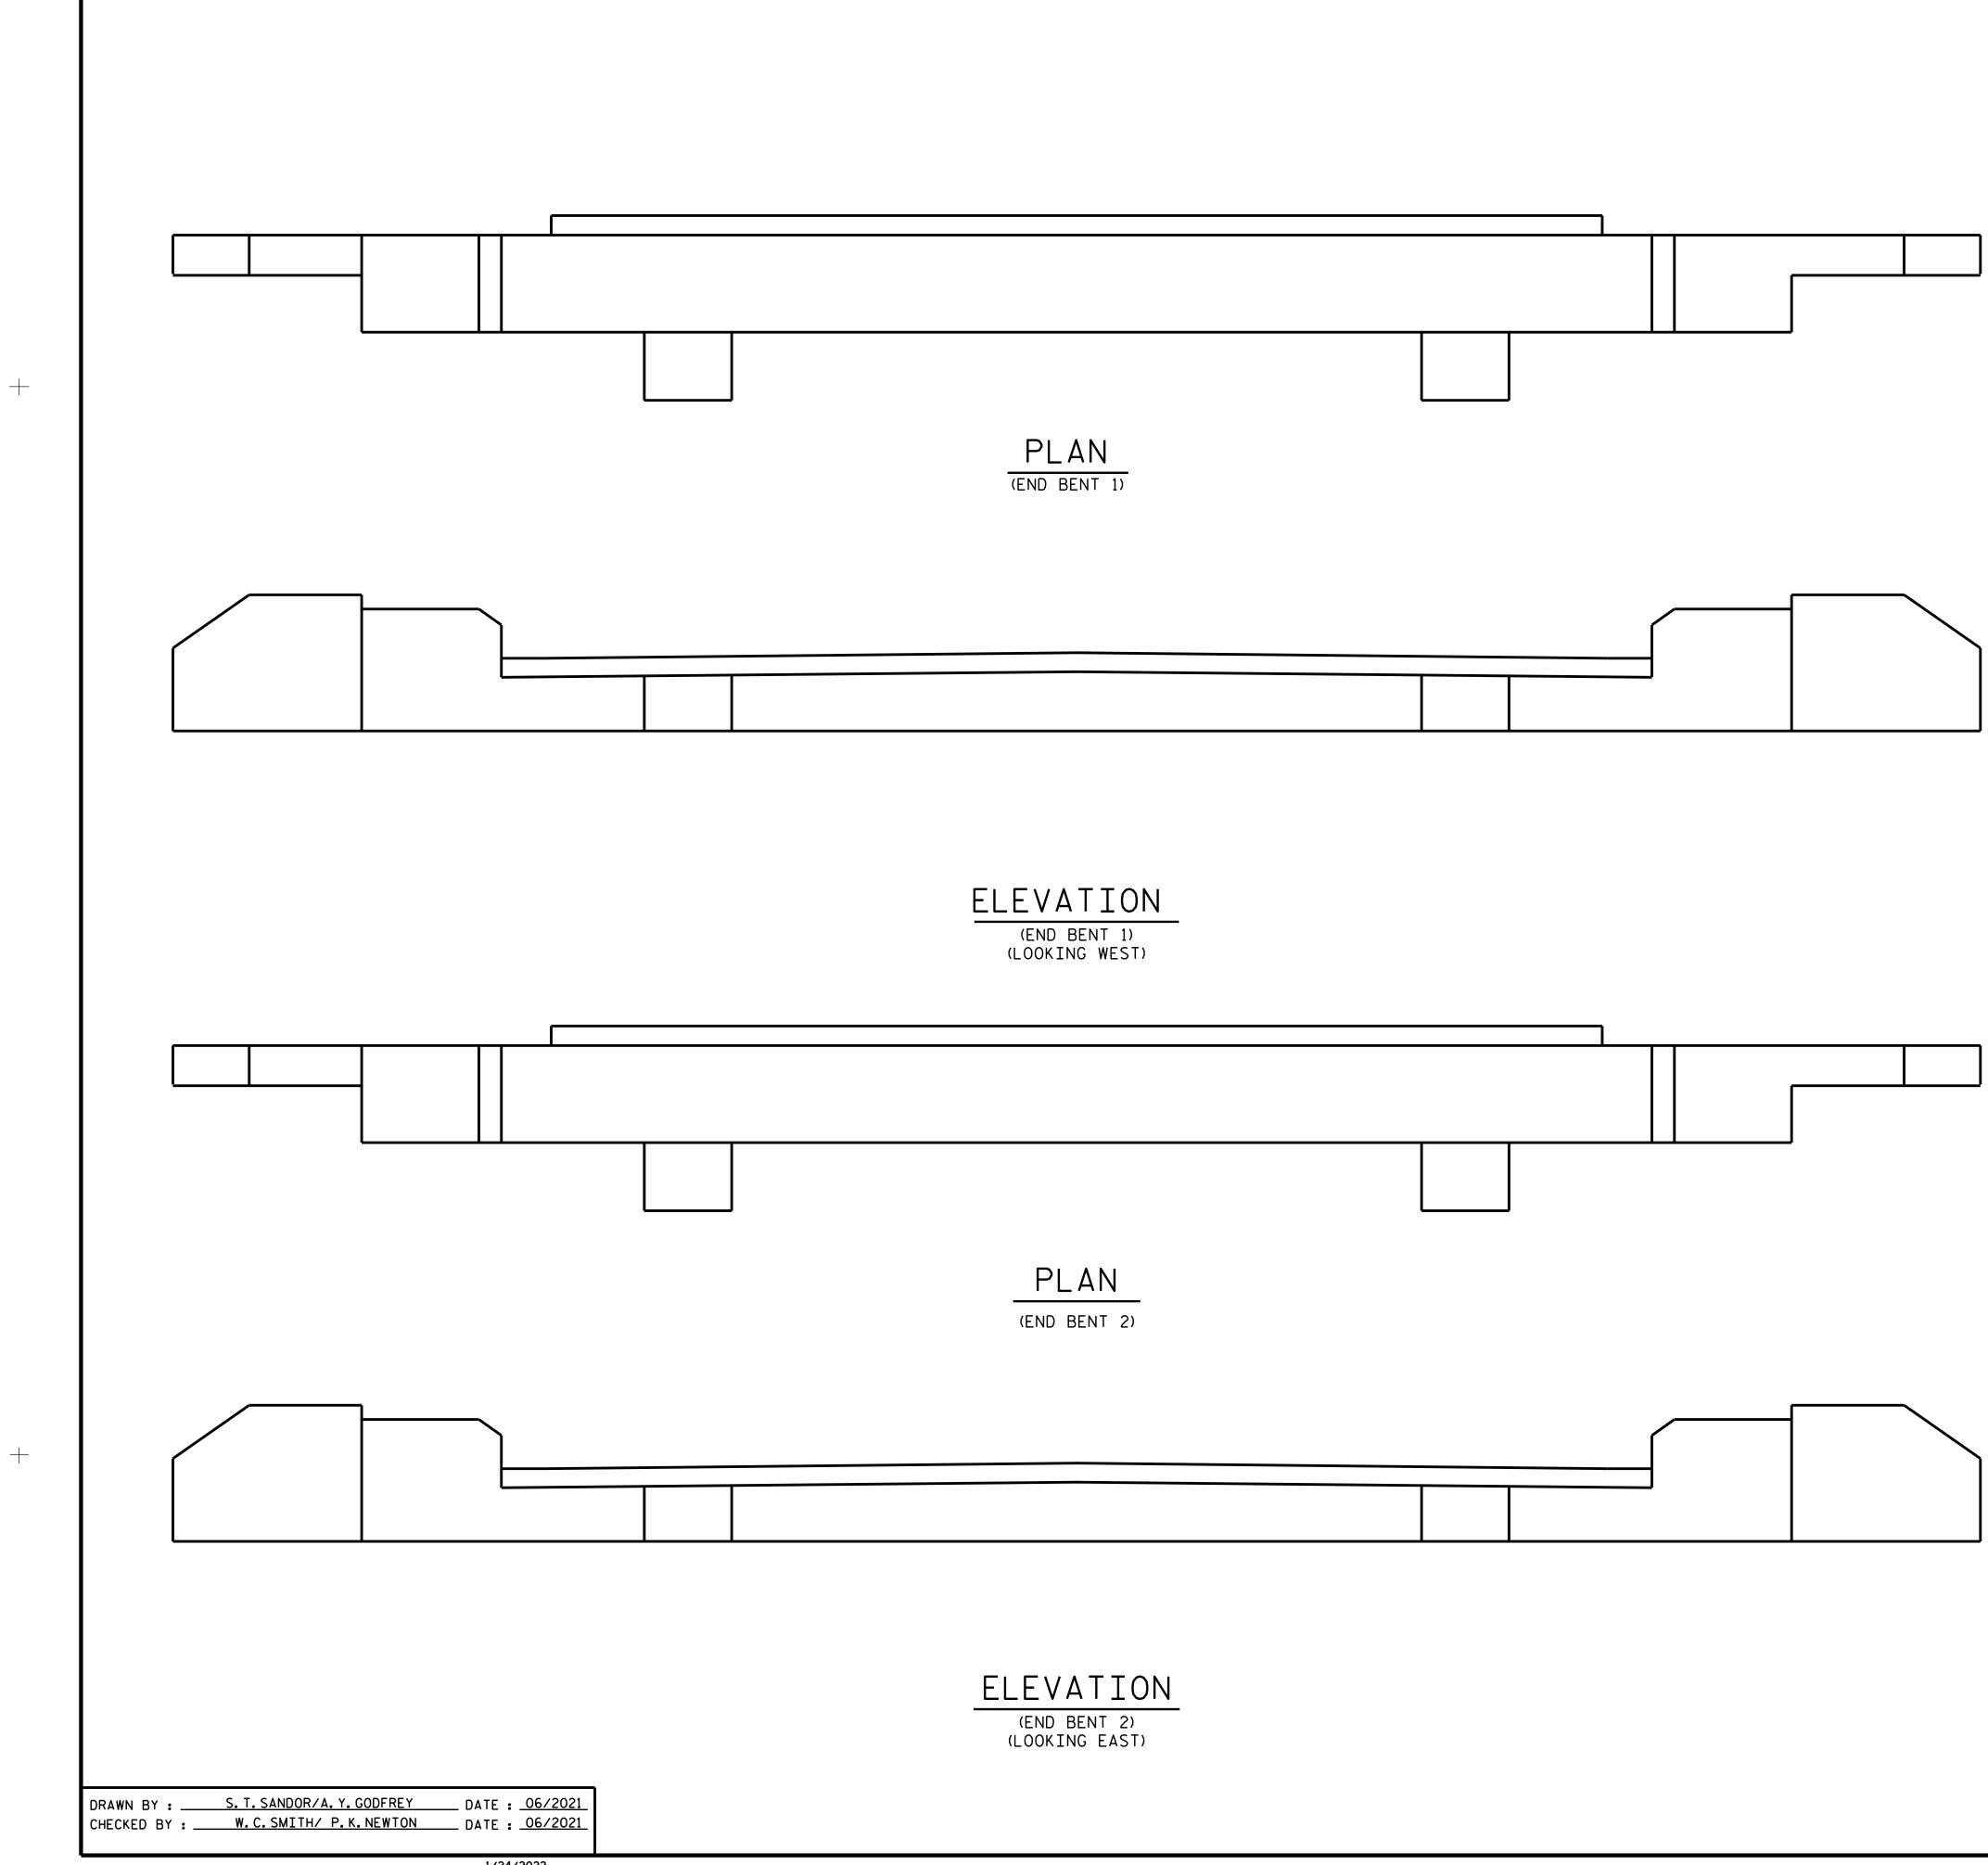

## NOTES

REPAIR LOCATIONS AND ESTIMATE OF QUANTITIES ARE GIVEN WITH THE BEST INFORMATION AVAILABLE. IF ADDITIONAL REPAIRS NOT SHOWN ON THE DRAWINGS ARE DEEMED NECESSARY BY THE INSPECTOR OR ENGINEER THE CONTRACTOR SHALL NOTE ON THE DRAWINGS THE APPROXIMATE LOCATION AND DESCRIPTION OF THE REPAIRS AND ADJUST THE ACTUAL QUANTITIES ENTERED INTO THE REPAIR QUANTITY TABLE. CONCRETE REPAIRS MAY BE SUBSTITUTED IN LIEU OF SHOTCRETE REPAIRS WITH THE APPROVAL OF THE ENGINEER. FOR SHOTCRETE REPAIRS, SEE SPECIAL PROVISIONS. FOR CONCRETE REPAIRS, SEE SPECIAL PROVISIONS.

 $\bigotimes$ CONCRETE REPAIR

SHOTCRETE REPAIR

ERI EPOXY RESIN INJECTION

TH CAR

SEAL 26445

| PROJECT NO | 15BPR.56  |
|------------|-----------|
| BEAUFC     | RT COUNTY |
| BRIDGE NO  |           |

STATE OF NORTH CAROLINA DEPARTMENT OF TRANSPORTATION RALEIGH