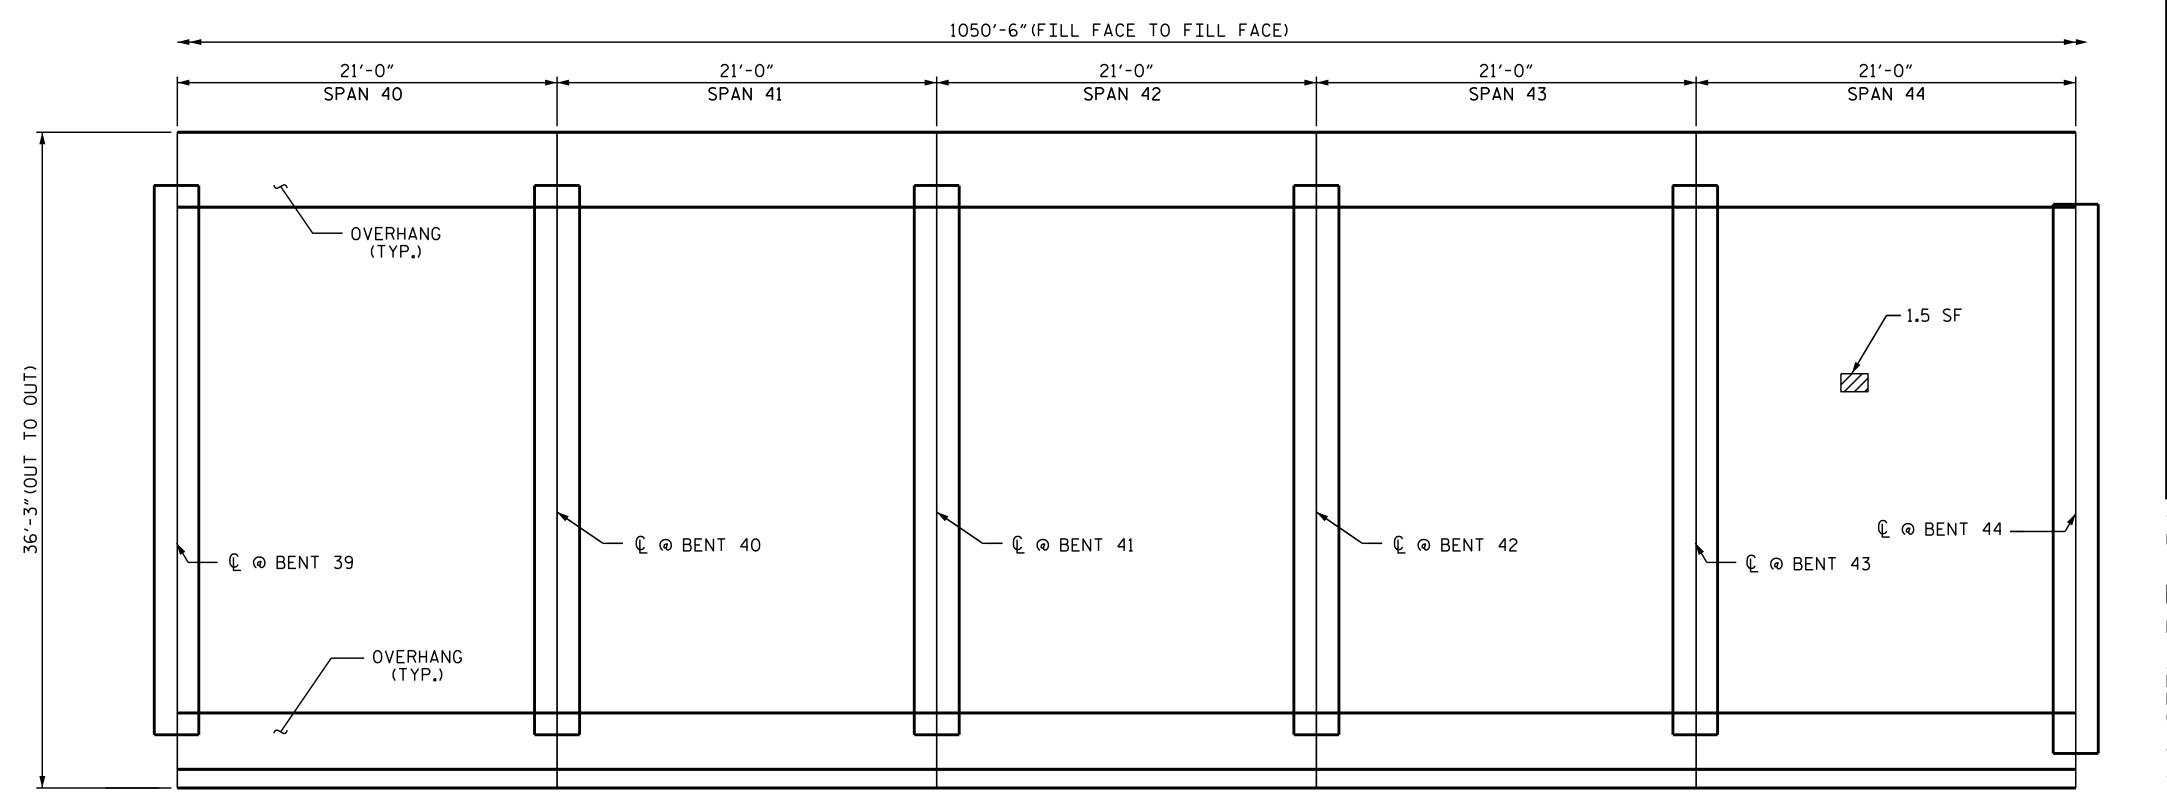

## AS-BUILT REPAIR QUANTITY TABLE DECK UNDERSIDE REPAIRS - SPANS 40 THRU 49 ESTIMATE ACTUAL VOLUME VOLUME SHOTCRETE REPAIRS CU.FT. SQ.FT. SQ.FT. CU.FT. UNDERSIDE OF DECK 14.3 7.2 OVERHANG 1.6 0.8 VOLUME CU.FT. VOLUME CONCRETE REPAIRS SQ.FT. CU.FT. SQ.FT. UNDERSIDE OF DECK 0.0 0.0 OVERHANG 0.0 0.0 ACTUAL ESTIMATE EPOXY RESIN INJECTION LIN.FT. LIN.FT. UNDERSIDE OF DECK 0.0 OVERHANG 0.0

VALUES IN CHART REPRESENT ESTIMATED REPAIR TOTALS AFTER REMOVAL OF UNSOUND CONCRETE, MINIMUM OF 1"BEHIND REBAR AND MINIMUM 2"CLEARANCE TO SAWCUT. SEE "OVERHANG, DIAPHRAGM AND BRIDGE RAIL REPAIR DETAILS" SHEET.

## UNDERSIDE PLAN (PILES NOT SHOWN FOR CLARITY)

1050'-6"(FILL FACE TO FILL FACE) 21'-0" 21'-0" 21'-0" 22'-3" 21'-0" SPAN 45 SPAN 46 SPAN 47 SPAN 48 SPAN 49 2.0 SF — ∕-1.4 SF \_\_6.0 SF \_\_ € @ BENT 45 \_\_ € @ BENT 46 \_\_\_ € @ BENT 48 \_\_ € @ BENT 44 ₩ @ @ BENT 47 ──FILL FACE @ END BENT 2 —0.3 SF \_\_1.0 SF **─**0.3 SF

UNDERSIDE PLAN

(PILES NOT SHOWN FOR CLARITY)

ERI EPOXY RESIN INJECTION

PROJECT NO. 15BPR.56

BEAUFORT COUNTY

BRIDGE NO. 060028

SHEET 5 OF 5

SEAL 26445