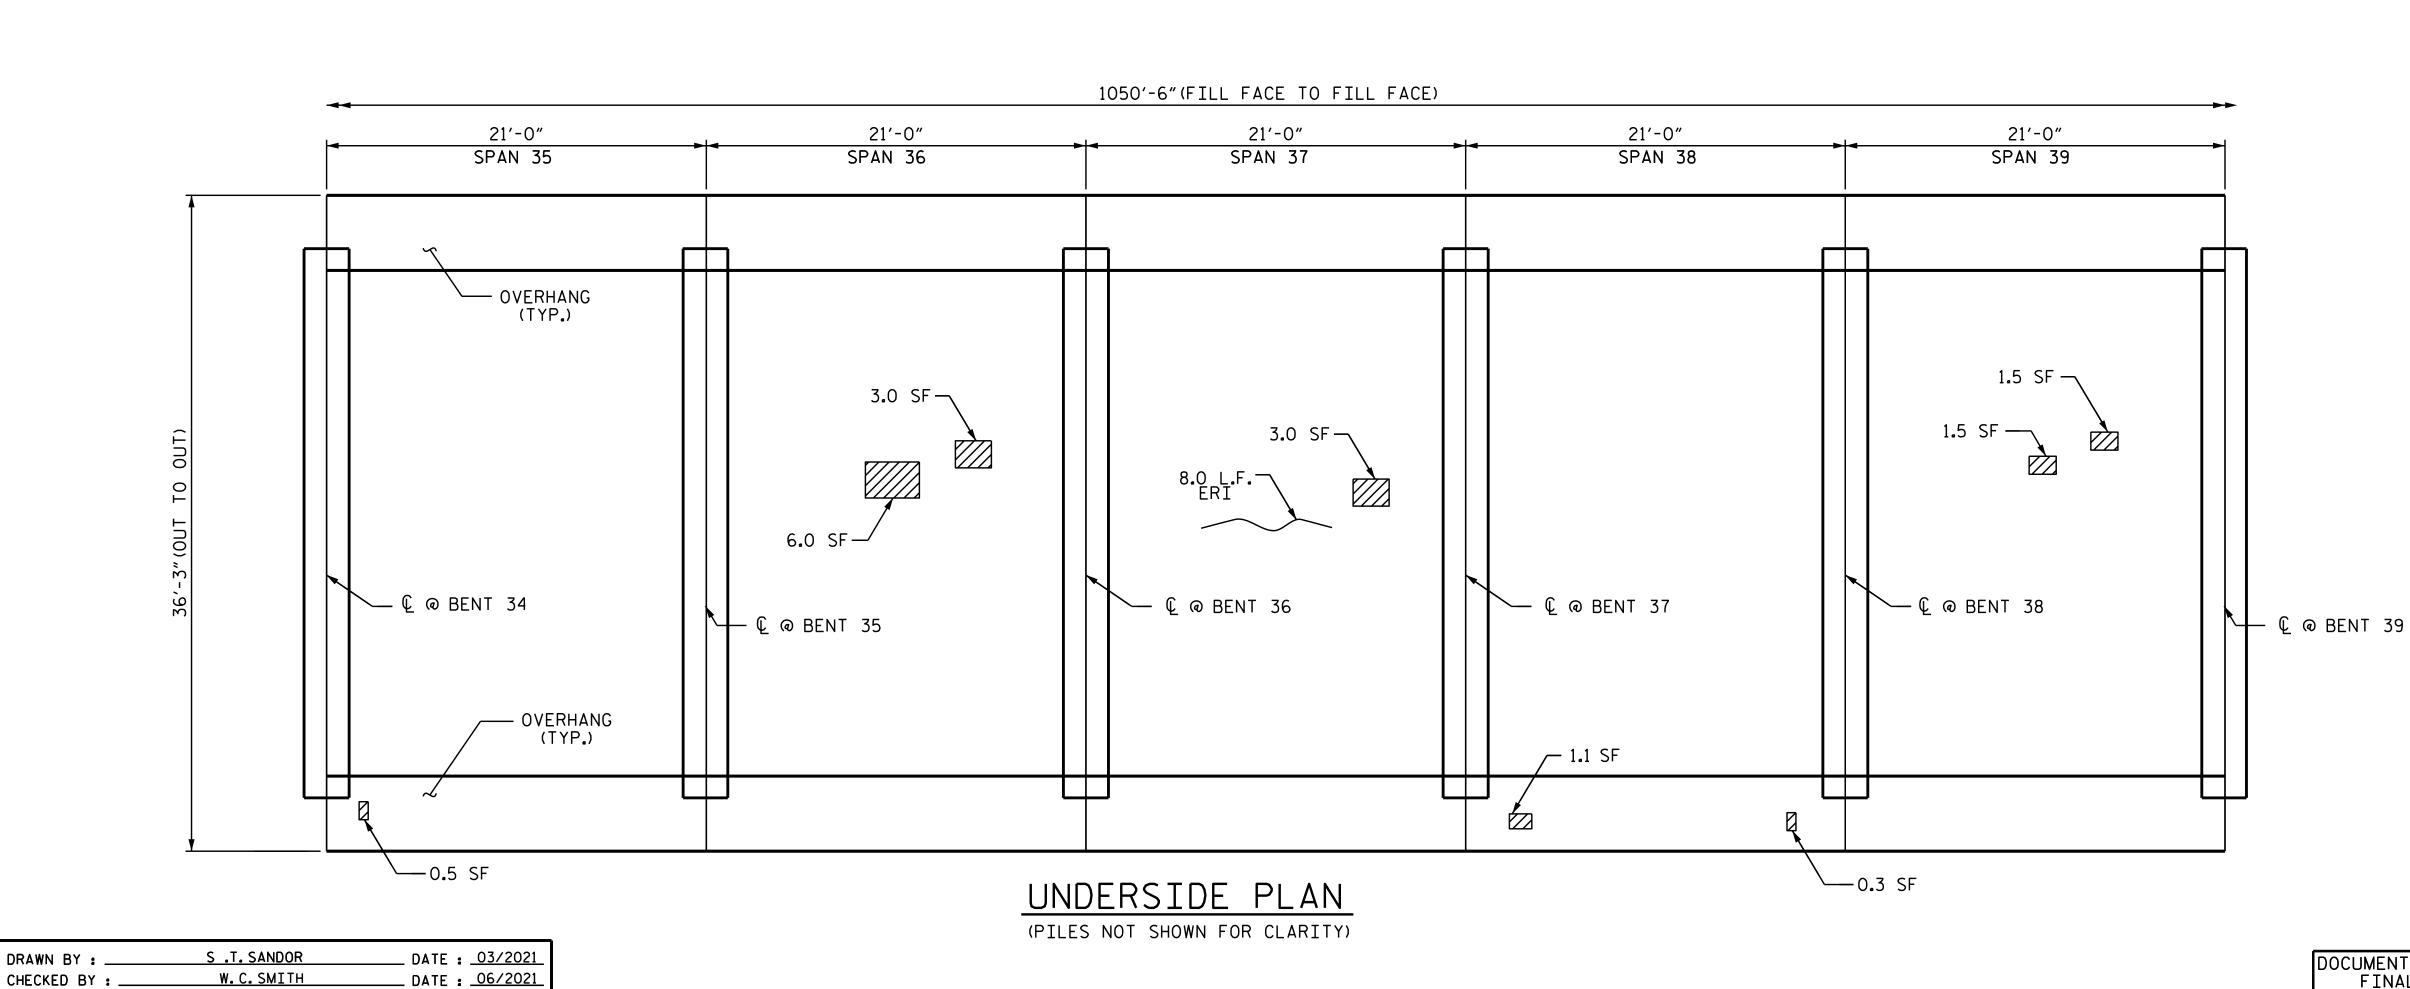

## AS-BUILT REPAIR QUANTITY TABLE DECK UNDERSIDE REPAIRS - SPANS 30 THRU 39 ESTIMATE ACTUAL VOLUME VOLUME SHOTCRETE REPAIRS CU.FT. SQ.FT. SQ.FT. CU.FT. UNDERSIDE OF DECK 40.7 20.4 OVERHANG 1.9 1.0 VOLUME CU.FT. VOLUME CONCRETE REPAIRS SQ.FT. SQ.FT. CU.FT. UNDERSIDE OF DECK 0.0 0.0 OVERHANG 0.0 0.0 ACTUAL ESTIMATE EPOXY RESIN INJECTION LIN.FT. LIN.FT. UNDERSIDE OF DECK 8.0 OVERHANG 0.0

VALUES IN CHART REPRESENT ESTIMATED REPAIR TOTALS AFTER REMOVAL OF UNSOUND CONCRETE, MINIMUM OF 1"BEHIND REBAR AND MINIMUM 2"CLEARANCE TO SAWCUT. SEE "OVERHANG, DIAPHRAGM AND BRIDGE RAIL REPAIR DETAILS" SHEET.

## NOTES

REPAIR LOCATIONS AND ESTIMATE OF QUANTITIES ARE GIVEN WITH THE BEST INFORMATION AVAILABLE. IF ADDITIONAL REPAIRS NOT SHOWN ON THE DRAWINGS ARE DEEMED NECESSARY BY THE INSPECTOR OR ENGINEER THE CONTRACTOR SHALL NOTE ON THE DRAWINGS THE APPROXIMATE LOCATION AND DESCRIPTION OF THE REPAIRS AND ADJUST THE ACTUAL QUANTITIES ENTERED INTO THE REPAIR QUANTITY TABLE.

SHOTCRETE REPAIRS MAY BE REPLACED WITH CONCRETE REPAIRS WITH THE APPROVAL OF THE ENGINEER.

FOR SHOTCRETE REPAIRS, SEE SPECIAL PROVISIONS.

(PILES NOT SHOWN FOR CLARITY)

SEAL 26445

TOREY NEW

DocuSigned by:

P. Korey Newton

SHOTCRETE REPAIR

ERI

EPOXY RESIN INJECTION

PROJECT NO. 15BPR.56

BEAUFORT COUNTY

BRIDGE NO. 060028

SHEET 4 OF 5

DEPARTMENT OF TRANSPORTATION
RALEIGH