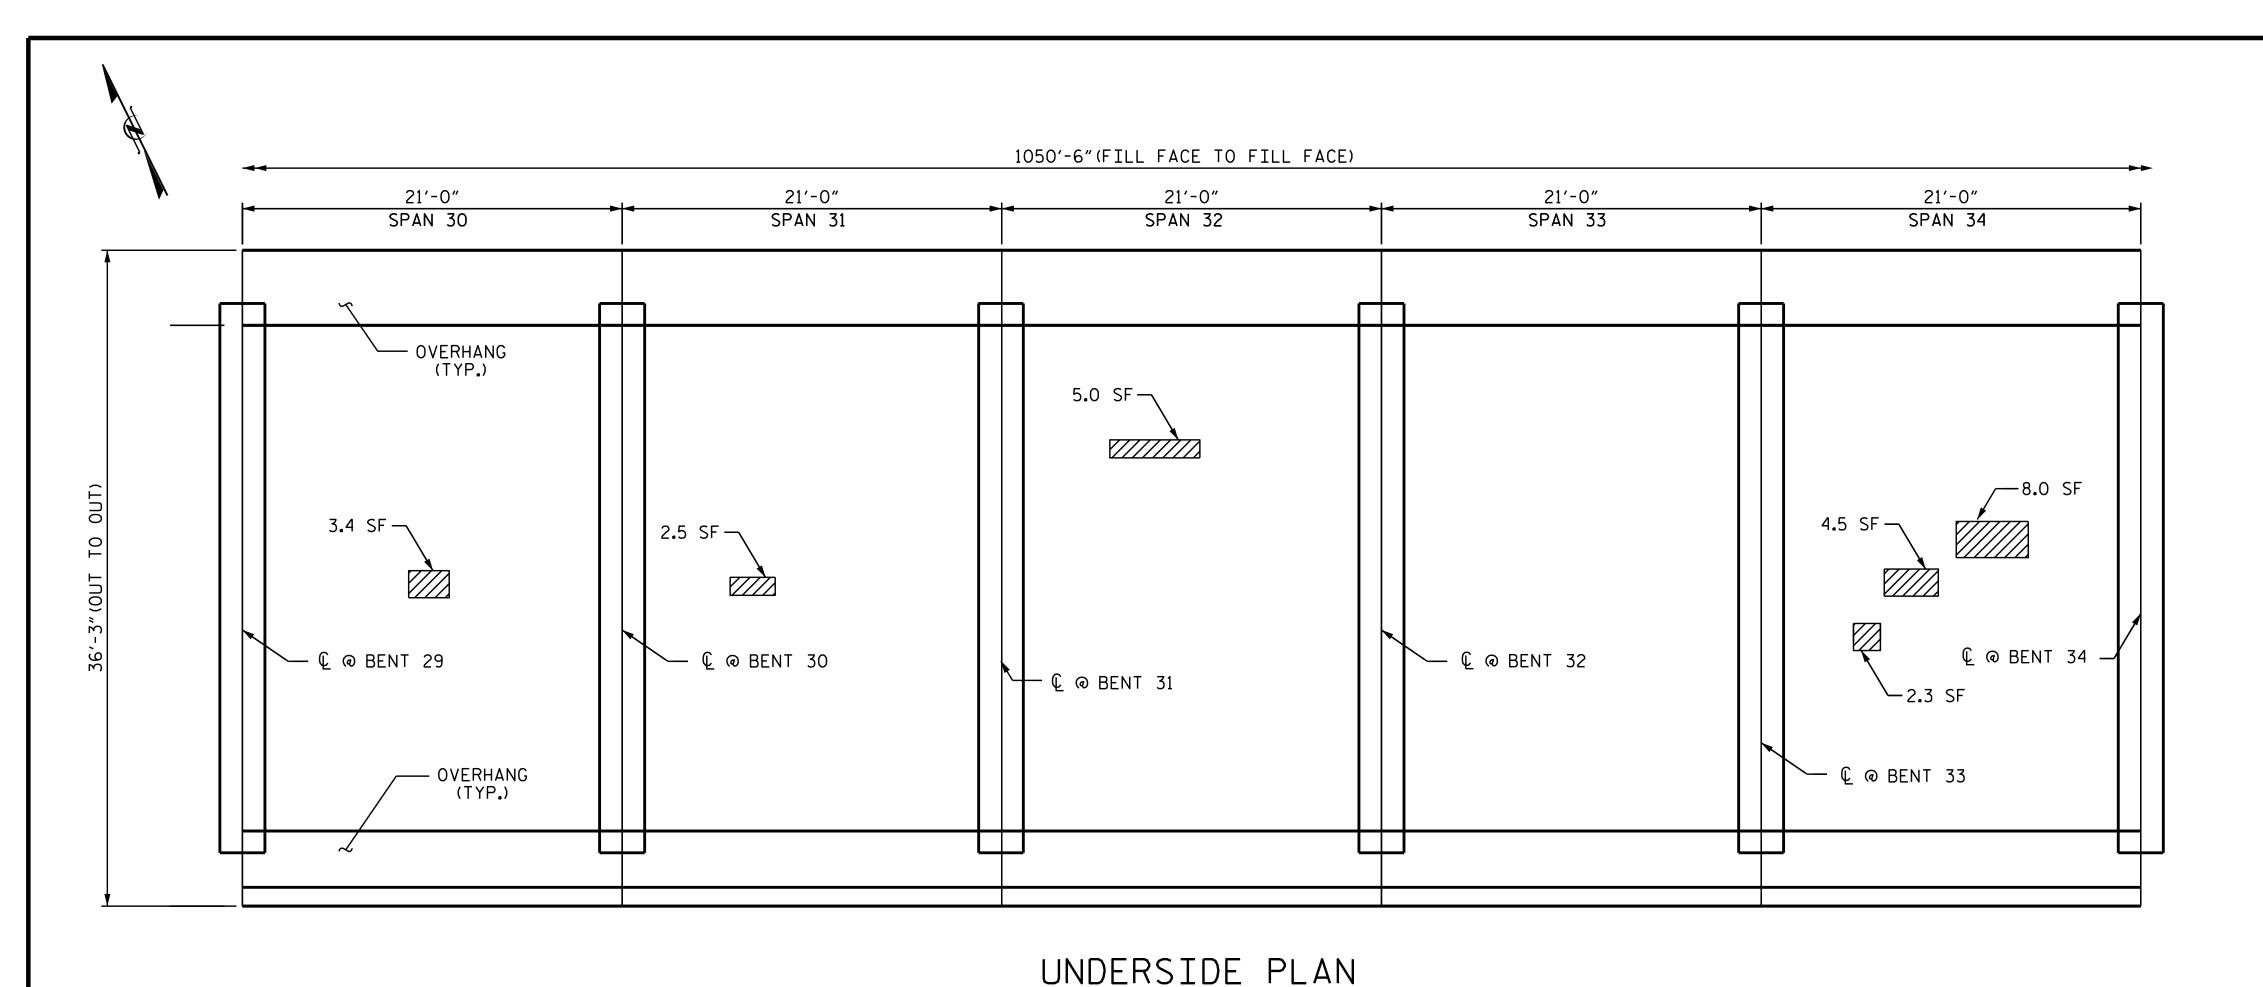

## AS-BUILT REPAIR QUANTITY TABLE DECK UNDERSIDE REPAIRS - SPANS 30 THRU 39 ESTIMATE ACTUAL VOLUME VOLUME SHOTCRETE REPAIRS CU.FT. SQ.FT. SQ.FT. CU.FT. UNDERSIDE OF DECK 40.7 20.4 OVERHANG 1.9 1.0 VOLUME CU.FT. VOLUME CONCRETE REPAIRS SQ.FT. SQ.FT. CU.FT. UNDERSIDE OF DECK 0.0 0.0 OVERHANG 0.0 0.0 ACTUAL ESTIMATE EPOXY RESIN INJECTION LIN.FT. LIN.FT. UNDERSIDE OF DECK 8.0 OVERHANG 0.0

VALUES IN CHART REPRESENT ESTIMATED REPAIR TOTALS AFTER REMOVAL OF UNSOUND CONCRETE, MINIMUM OF 1"BEHIND REBAR AND MINIMUM 2"CLEARANCE TO SAWCUT. SEE "OVERHANG, DIAPHRAGM AND BRIDGE RAIL REPAIR DETAILS" SHEET.

## NOTES

REPAIR LOCATIONS AND ESTIMATE OF QUANTITIES ARE GIVEN WITH THE BEST INFORMATION AVAILABLE. IF ADDITIONAL REPAIRS NOT SHOWN ON THE DRAWINGS ARE DEEMED NECESSARY BY THE INSPECTOR OR ENGINEER THE CONTRACTOR SHALL NOTE ON THE DRAWINGS THE APPROXIMATE LOCATION AND DESCRIPTION OF THE REPAIRS AND ADJUST THE ACTUAL QUANTITIES ENTERED INTO THE REPAIR QUANTITY TABLE.

SHOTCRETE REPAIRS MAY BE REPLACED WITH CONCRETE REPAIRS WITH THE APPROVAL OF THE ENGINEER.

FOR SHOTCRETE REPAIRS, SEE SPECIAL PROVISIONS.

(PILES NOT SHOWN FOR CLARITY)

SEAL 26445

TOREY NEW

DocuSigned by:

P. Korey Newton

SHOTCRETE REPAIR

ERI

EPOXY RESIN INJECTION

PROJECT NO. 15BPR.56

BEAUFORT COUNTY

BRIDGE NO. 060028

SHEET 4 OF 5

DEPARTMENT OF TRANSPORTATION
RALEIGH