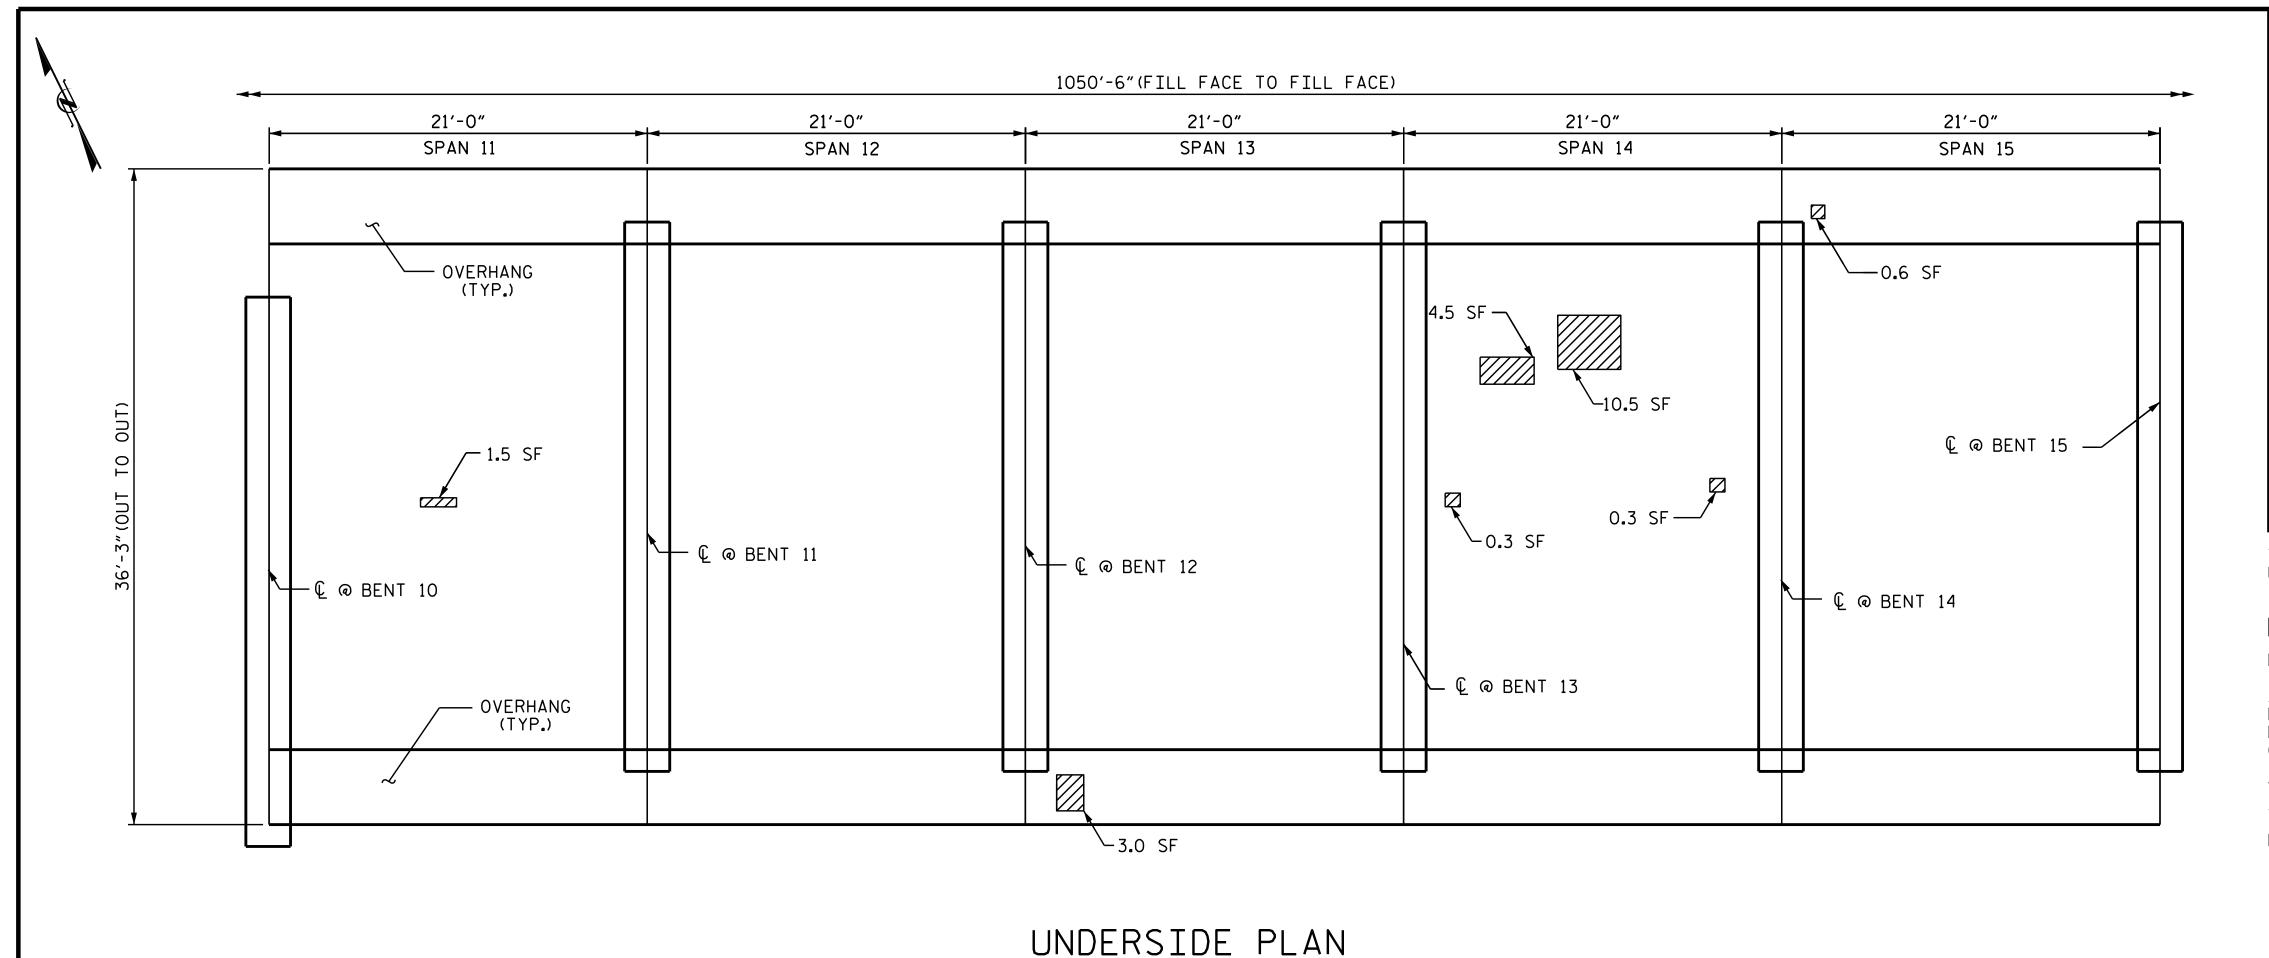

## AS-BUILT REPAIR QUANTITY TABLE DECK UNDERSIDE REPAIRS - SPANS 11 THRU 20 ESTIMATE ACTUAL VOLUME CU.FT. VOLUME SHOTCRETE REPAIRS SQ.FT. SQ.FT. CU.FT. UNDERSIDE OF DECK 19.3 9.7 OVERHANG 6.0 3.0 AREA SQ.FT. VOLUME CU.FT. VOLUME CONCRETE REPAIRS SQ.FT. CU.FT. UNDERSIDE OF DECK 0.0 0.0 OVERHANG 0.0 0.0 ACTUAL ESTIMATE EPOXY RESIN INJECTION LIN.FT. LIN.FT. UNDERSIDE OF DECK 0.0 OVERHANG 0.0

VALUES IN CHART REPRESENT ESTIMATED REPAIR TOTALS AFTER REMOVAL OF UNSOUND CONCRETE, MINIMUM OF 1"BEHIND REBAR AND MINIMUM 2"CLEARANCE TO SAWCUT. SEE "OVERHANG, DIAPHRAGM AND BRIDGE RAIL REPAIR DETAILS" SHEET.

## NOTES

REPAIR LOCATIONS AND ESTIMATE OF QUANTITIES ARE GIVEN WITH THE BEST INFORMATION AVAILABLE. IF ADDITIONAL REPAIRS NOT SHOWN ON THE DRAWINGS ARE DEEMED NECESSARY BY THE INSPECTOR OR ENGINEER THE CONTRACTOR SHALL NOTE ON THE DRAWINGS THE APPROXIMATE LOCATION AND DESCRIPTION OF THE REPAIRS AND ADJUST THE ACTUAL QUANTITIES ENTERED INTO THE REPAIR QUANTITY TABLE.

SHOTCRETE REPAIRS MAY BE REPLACED WITH CONCRETE REPAIRS WITH THE APPROVAL OF THE ENGINEER.

FOR SHOTCRETE REPAIRS, SEE SPECIAL PROVISIONS.

SHOTCRETE REPAIR

ERI

EPOXY RESIN INJECTION

(PILES NOT SHOWN FOR CLARITY)