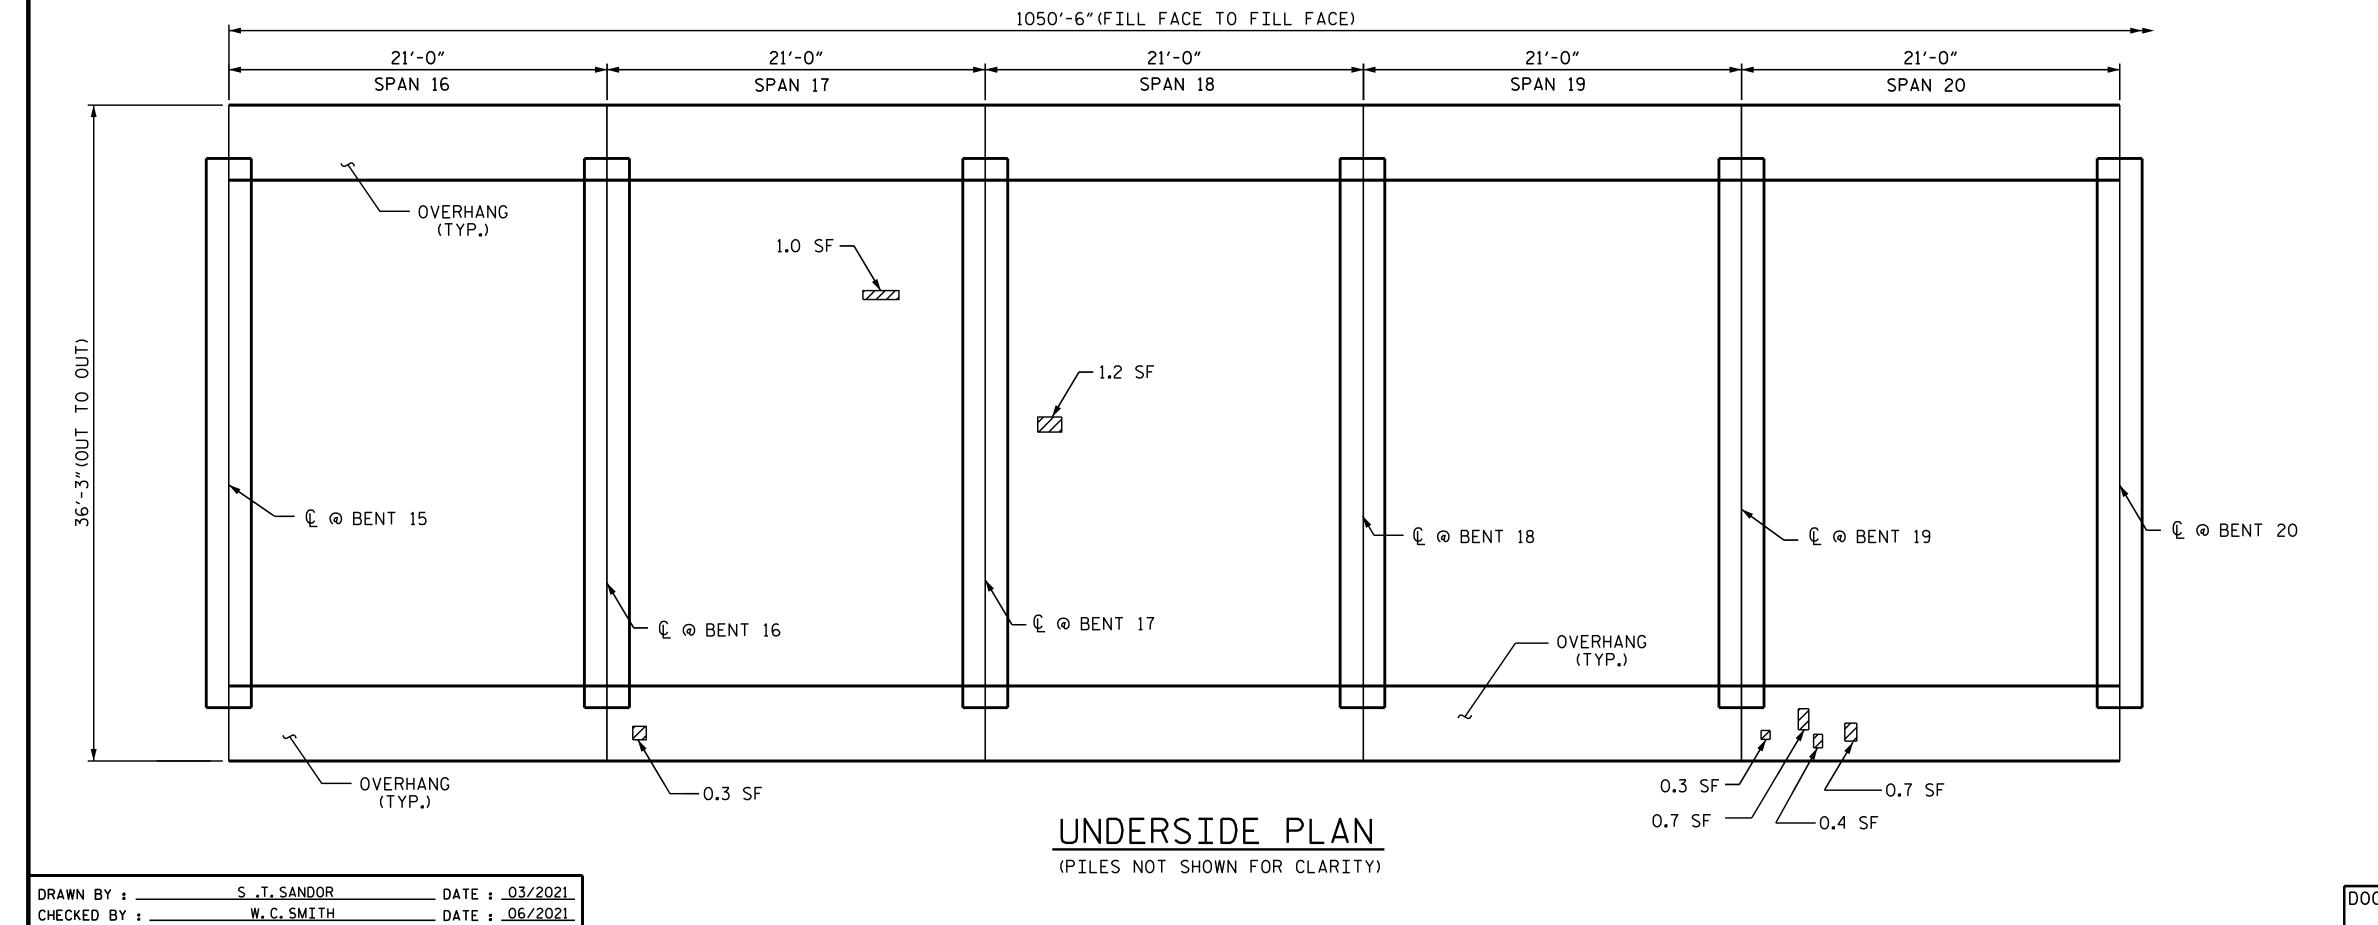

## AS-BUILT REPAIR QUANTITY TABLE DECK UNDERSIDE REPAIRS - SPANS 11 THRU 20 ESTIMATE ACTUAL VOLUME CU.FT. VOLUME SHOTCRETE REPAIRS SQ.FT. SQ.FT. CU.FT. UNDERSIDE OF DECK 19.3 9.7 OVERHANG 6.0 3.0 AREA SQ.FT. VOLUME CU.FT. VOLUME CONCRETE REPAIRS SQ.FT. CU.FT. UNDERSIDE OF DECK 0.0 0.0 OVERHANG 0.0 0.0 ACTUAL ESTIMATE EPOXY RESIN INJECTION LIN.FT. LIN.FT. UNDERSIDE OF DECK 0.0 OVERHANG 0.0

VALUES IN CHART REPRESENT ESTIMATED REPAIR TOTALS AFTER REMOVAL OF UNSOUND CONCRETE, MINIMUM OF 1"BEHIND REBAR AND MINIMUM 2"CLEARANCE TO SAWCUT. SEE "OVERHANG, DIAPHRAGM AND BRIDGE RAIL REPAIR DETAILS" SHEET.

## NOTES

REPAIR LOCATIONS AND ESTIMATE OF QUANTITIES ARE GIVEN WITH THE BEST INFORMATION AVAILABLE. IF ADDITIONAL REPAIRS NOT SHOWN ON THE DRAWINGS ARE DEEMED NECESSARY BY THE INSPECTOR OR ENGINEER THE CONTRACTOR SHALL NOTE ON THE DRAWINGS THE APPROXIMATE LOCATION AND DESCRIPTION OF THE REPAIRS AND ADJUST THE ACTUAL QUANTITIES ENTERED INTO THE REPAIR QUANTITY TABLE.

SHOTCRETE REPAIRS MAY BE REPLACED WITH CONCRETE REPAIRS WITH THE APPROVAL OF THE ENGINEER.

FOR SHOTCRETE REPAIRS, SEE SPECIAL PROVISIONS.

SHOTCRETE REPAIR

ERI

EPOXY RESIN INJECTION

(PILES NOT SHOWN FOR CLARITY)