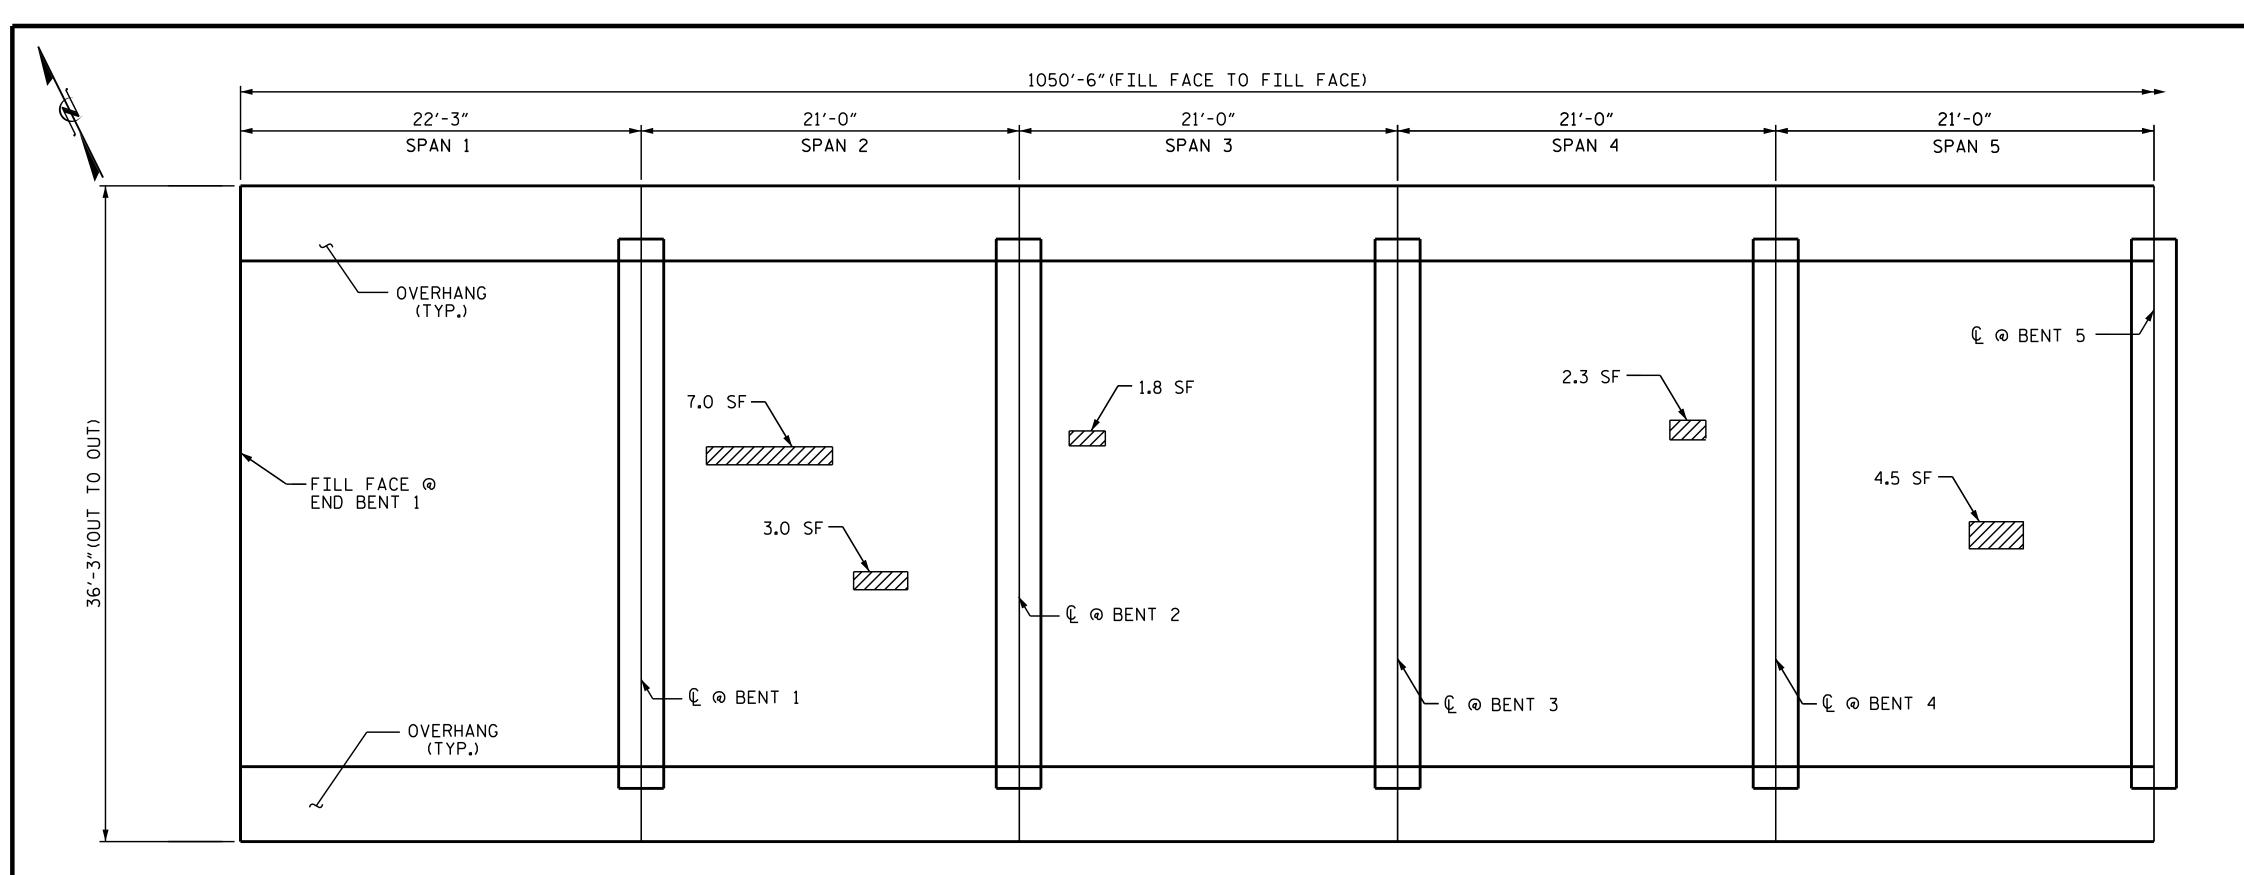

## AS-BUILT REPAIR QUANTITY TABLE DECK UNDERSIDE REPAIRS - SPANS 1 THRU 10 ESTIMATE ACTUAL VOLUME CU.FT. VOLUME SHOTCRETE REPAIRS SQ.FT. SQ.FT. CU.FT. UNDERSIDE OF DECK 29.6 14.8 OVERHANG 0.0 0.0 VOLUME CU.FT. VOLUME CONCRETE REPAIRS SQ.FT. CU.FT. SQ.FT. UNDERSIDE OF DECK 0.0 0.0 OVERHANG 0.0 0.0 ACTUAL ESTIMATE EPOXY RESIN INJECTION LIN.FT. LIN.FT. UNDERSIDE OF DECK 2.0 OVERHANG 0.0

VALUES IN CHART REPRESENT ESTIMATED REPAIR TOTALS AFTER REMOVAL OF UNSOUND CONCRETE, MINIMUM OF 1"BEHIND REBAR AND MINIMUM 2"CLEARANCE TO SAWCUT. SEE "OVERHANG, DIAPHRAGM AND BRIDGE RAIL REPAIR DETAILS" SHEET.

## NOTES

REPAIR LOCATIONS AND ESTIMATE OF QUANTITIES ARE GIVEN WITH THE BEST INFORMATION AVAILABLE. IF ADDITIONAL REPAIRS NOT SHOWN ON THE DRAWINGS ARE DEEMED NECESSARY BY THE INSPECTOR OR ENGINEER THE CONTRACTOR SHALL NOTE ON THE DRAWINGS THE APPROXIMATE LOCATION AND DESCRIPTION OF THE REPAIRS AND ADJUST THE ACTUAL QUANTITIES ENTERED INTO THE REPAIR QUANTITY TABLE.

## UNDERSIDE PLAN (PILES NOT SHOWN FOR CLARITY)

1052'-5"(FILL FACE TO FILL FACE) 21'-0" 21'-0" 21'-0" 21'-0" 21'-0" SPAN 6 SPAN 8 SPAN 10 SPAN 7 SPAN 9 OVERHANG (TYP.) — OVERHANG (TYP.) 1.0 SF → 3.3 SF — \_\_1.0 SF — € @ BENT 5 — Q @ BENT 7 L @ BENT 6 P Q @ BENT 10 L @ BENT 8 - OVERHANG (TYP.) € @ BENT 9 — — 2.0 FT. ERI