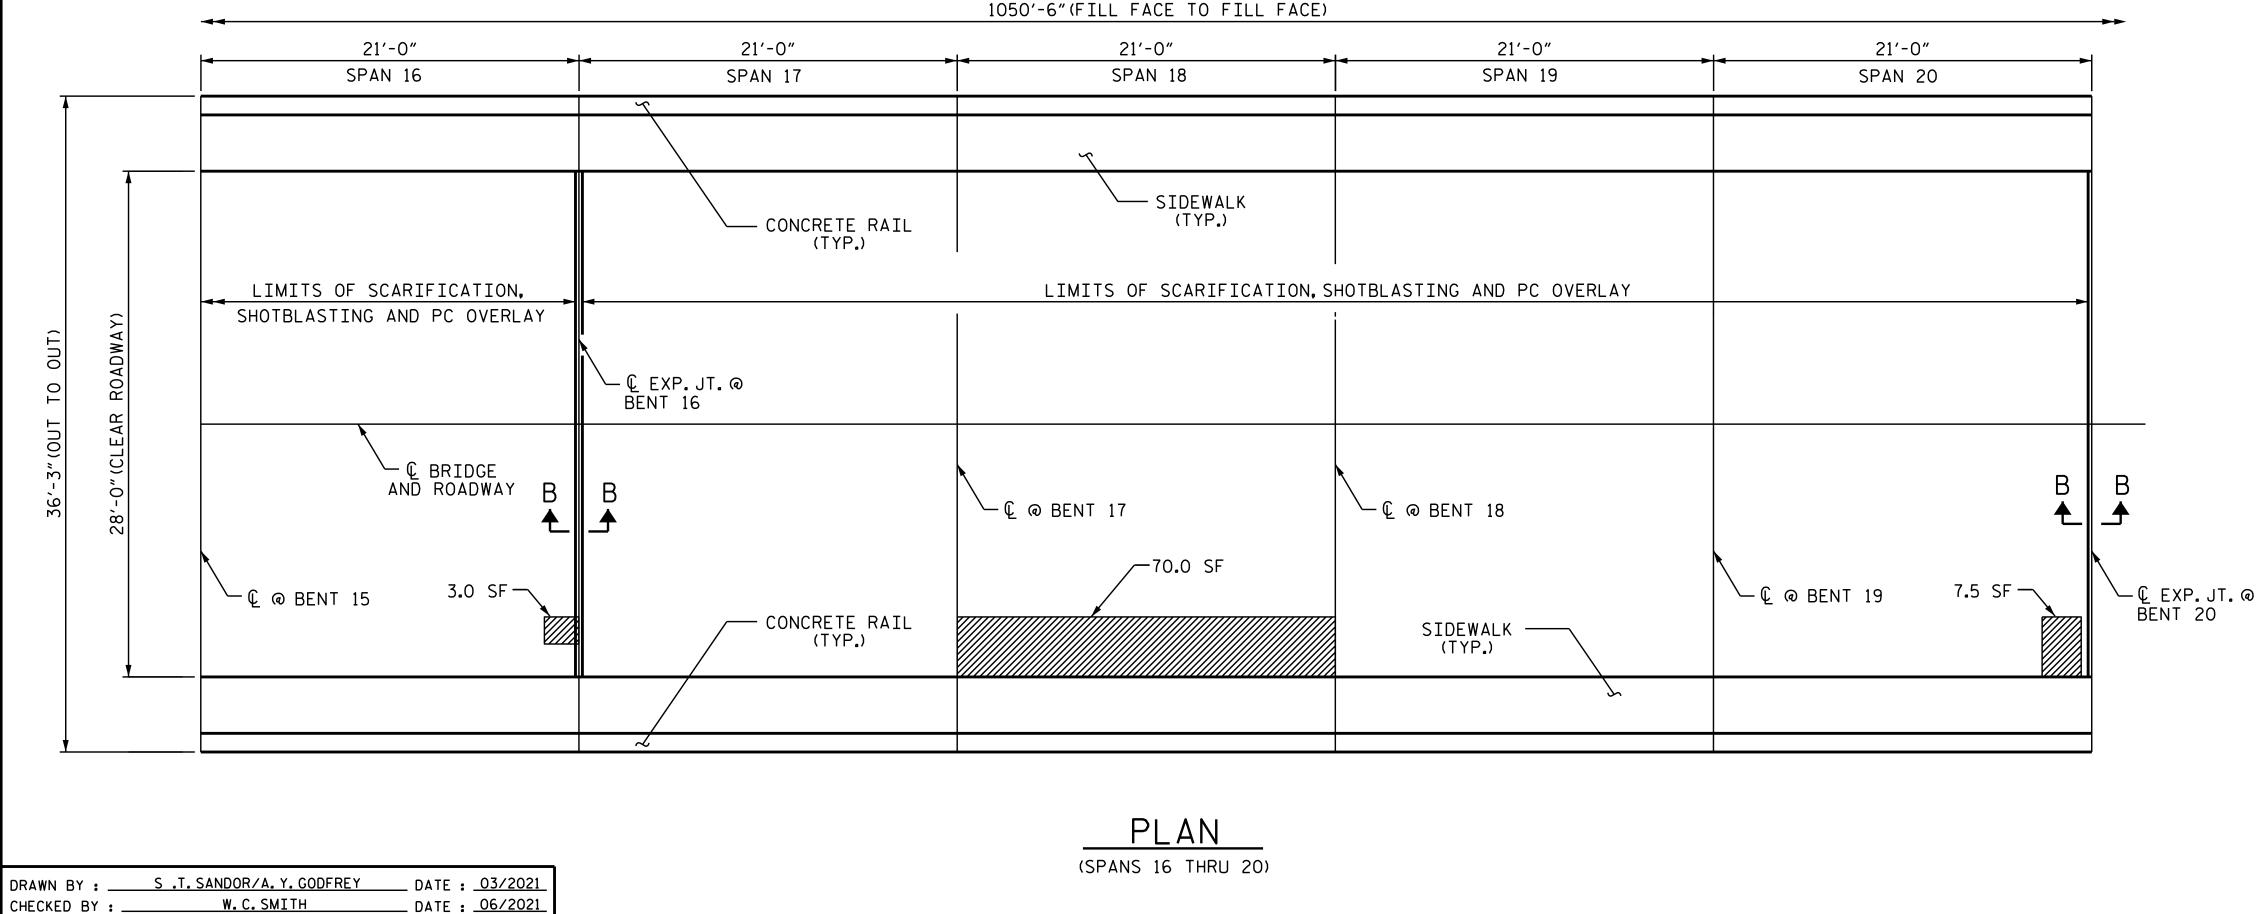

## NOTES

DECK SURFACE REPAIR QUANTITIES REPRESENT ESTIMATED VALUES OF CLASS II SURFACE PREPARATION AND CONCRETE DECK REPAIR FOR PC OVERLAY AFTER REMOVAL OF UNSOUND CONCRETE (MIN. 2"CLEAR TO SAWCUT). SEE OVERLAY SURFACE PREPARATION FOR POLYMER CONCRETE SPECIAL PROVISION.

REPAIR LOCATIONS AND ESTIMATE OF QUANTITIES ARE BASED ON THE BEST INFORMATION AVAILABLE. IF ADDITIONAL REPAIRS NOT SHOWN ON THE DRAWINGS ARE DEEMED NECESSARY BY THE ENGINEER, THE ENGINEER WILL NOTE ON THE DRAWINGS THE APPROXIMATE LOCATIONS AND DESCRIPTION OF THE REPAIRS AND ENTER THE ACTUAL QUANTITIES INTO THE AS-BUILT REPAIR QUANTITY TABLE.

FOR SECTION B-B SEE "JOINT DETAILS" SHEET.

FOR SCARIFYING BRIDGE DECK, SHOTBLASTING BRIDGE DECK AND CLASS II SURFACE PREPARATION, SEE OVERLAY SURFACE PREPARATION FOR POLYMER CONCRETE SPECIAL PROVISION.

FOR CONCRETE DECK REPAIR FOR PC OVERLAY, PC MATERIALS, AND PLACING AND FINISHING PC OVERLAY SEE POLYMER CONCRETE BRIDGE DECK OVERLAY SPECIAL PROVISION.

SCARIFYING AND SHOTBLASTING OF BRIDGE DECK FOR PC OVERLAY