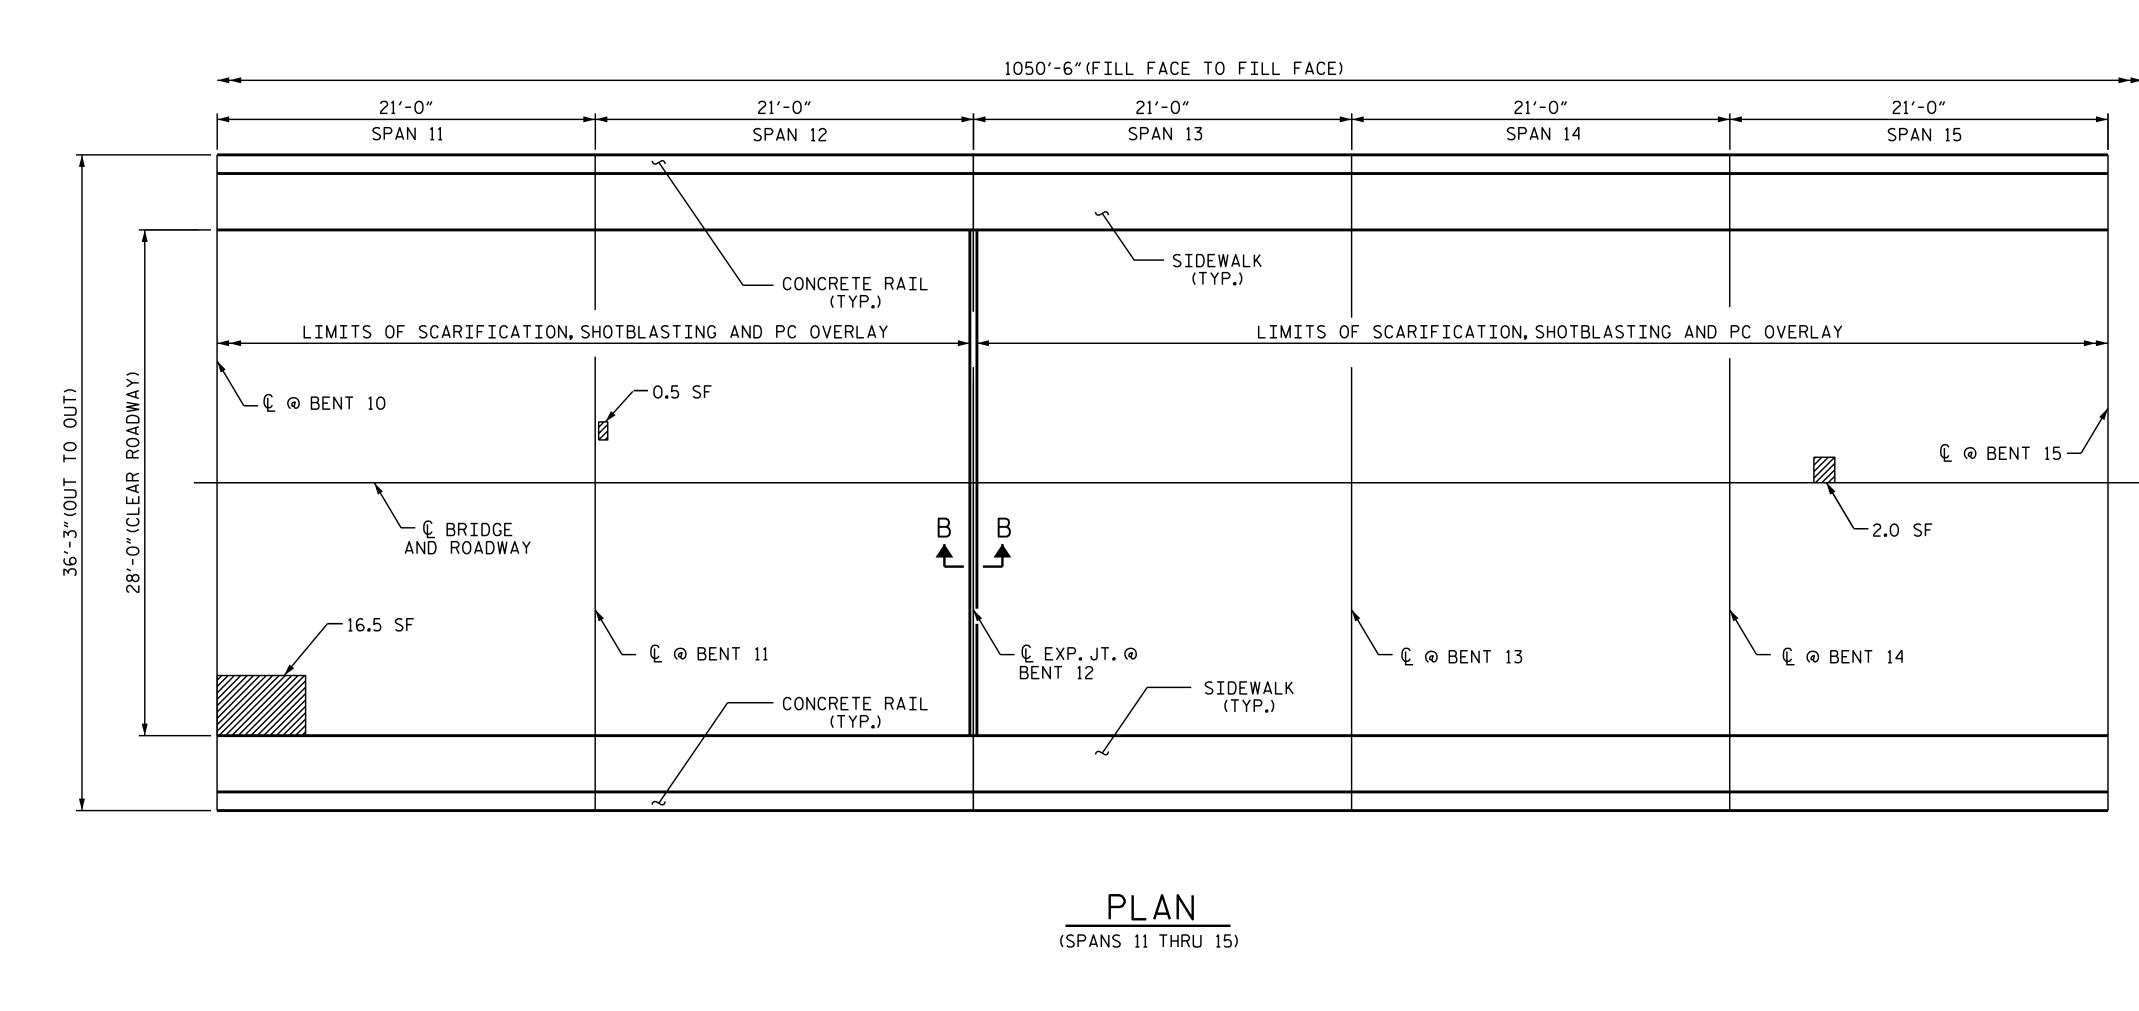

## NOTES

DECK SURFACE REPAIR QUANTITIES REPRESENT ESTIMATED VALUES OF CLASS II SURFACE PREPARATION AND CONCRETE DECK REPAIR FOR PC OVERLAY AFTER REMOVAL OF UNSOUND CONCRETE (MIN. 2"CLEAR TO SAWCUT). SEE OVERLAY SURFACE PREPARATION FOR POLYMER CONCRETE SPECIAL PROVISION.

REPAIR LOCATIONS AND ESTIMATE OF QUANTITIES ARE BASED ON THE BEST INFORMATION AVAILABLE. IF ADDITIONAL REPAIRS NOT SHOWN ON THE DRAWINGS ARE DEEMED NECESSARY BY THE ENGINEER, THE ENGINEER WILL NOTE ON THE DRAWINGS THE APPROXIMATE LOCATIONS AND DESCRIPTION OF THE REPAIRS AND ENTER THE ACTUAL QUANTITIES INTO THE AS-BUILT REPAIR QUANTITY TABLE.

FOR SECTION B-B SEE "JOINT DETAILS" SHEET.

FOR SCARIFYING BRIDGE DECK, SHOTBLASTING BRIDGE DECK AND CLASS II SURFACE PREPARATION, SEE OVERLAY SURFACE PREPARATION FOR POLYMER CONCRETE SPECIAL PROVISION.

FOR CONCRETE DECK REPAIR FOR PC OVERLAY, PC MATERIALS, AND PLACING AND FINISHING PC OVERLAY SEE POLYMER CONCRETE BRIDGE DECK OVERLAY SPECIAL PROVISION.

SCARIFYING AND SHOTBLASTING OF BRIDGE DECK FOR PC OVERLAY