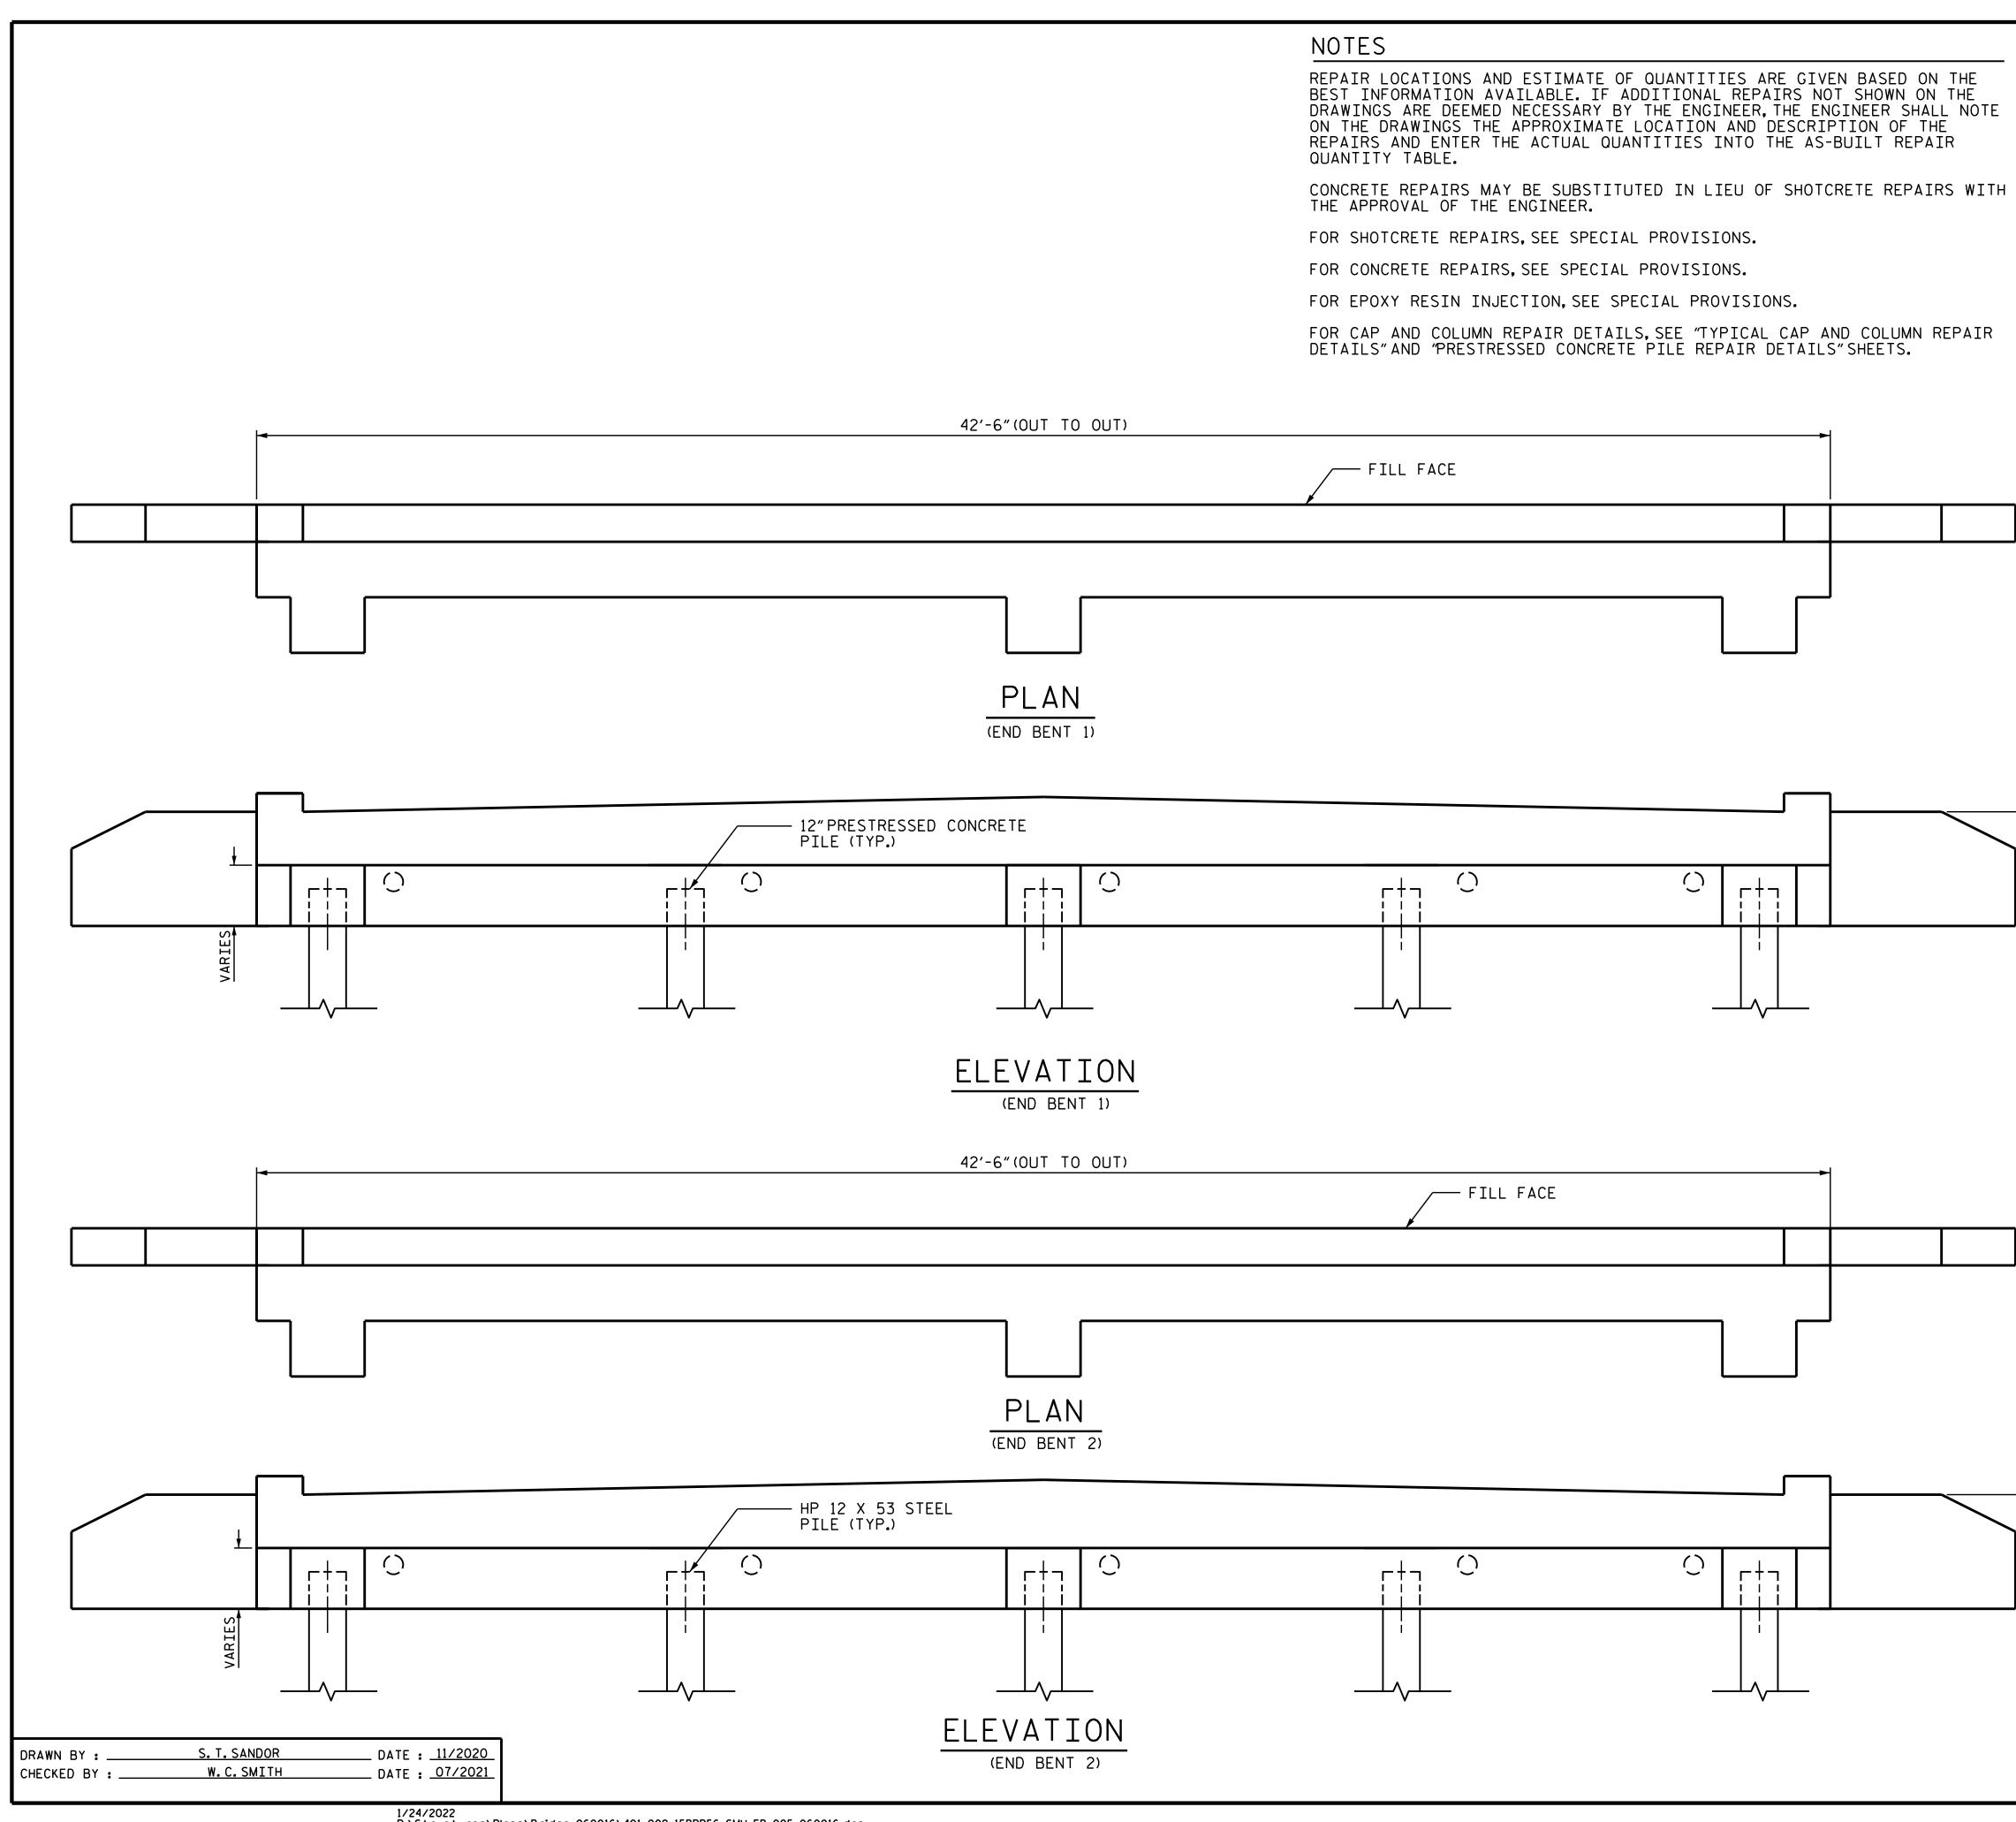

1/24/2022 R:\Structures\Plans\Bridge\_060016\401\_009\_15BPR56\_SMU\_EB\_005\_060016.dgn pknewton

+

+

| AS-BUILT REPAIR QUANTITY TABLE |                |                  |                |                  |
|--------------------------------|----------------|------------------|----------------|------------------|
| END BENTS 1 & 2                | QUANTITIES     |                  |                |                  |
|                                | ESTIMATE       |                  | ACTUAL         |                  |
| SHOTCRETE REPAIRS              | AREA<br>SQ.FT. | VOLUME<br>CU.FT. | AREA<br>SQ.FT. | VOLUME<br>CU.FT. |
| CAP                            | 0.0            | 0.0              |                |                  |
| COLUMN                         | 0.0            | 0.0              |                |                  |
|                                |                |                  |                |                  |
| CONCRETE REPAIRS               | AREA<br>SQ.FT. | VOLUME<br>CU.FT. | AREA<br>SQ.FT. | VOLUME<br>CU.FT. |
| CAP                            | 0.0            | 0.0              |                |                  |
| COLUMN                         | 0.0            | 0.0              |                |                  |
|                                |                |                  |                |                  |
| EPOXY RESIN INJECTION          |                | LIN.FT.          | LIN.FT.        |                  |
| САР                            |                | 0.0              |                |                  |
| COLUMN                         |                | 0.0              |                |                  |
|                                |                |                  |                |                  |

VALUES IN CHART REPRESENT ESTIMATED REPAIR TOTALS AFTER REMOVAL OF UNSOUND CONCRETE, MINIMUM OF 1"BEHIND REBAR AND MINIMUM 2"CLEARANCE TO SAWCUT. SEE ``TYPICAL CAP AND COLUMN REPAIR DETAILS'' SHEET.

SHOTCRETE REPAIR AREA

CONCRETE REPAIR AREA

 $\sim \sim$ 

ERI - EPOXY RESIN INJECTION

|          | 1'-0" |
|----------|-------|
| <b>`</b> |       |
|          | 2'-1" |

| -                                                                                                                                                                                                                                                                                                                                                                                                                                                                                                                                                                                                                                                                                                                                                                                                                                                                                                                                                                                                                                                                                                                                                                                                                                                                                                                                                                                                                                                                                                                                                                                                                                                                                                                                                                                                                                                                                                                                                                                                                                                                                                                              | PROJECT NO. <u>15BPR.56</u><br><u>BEAUFORT</u> COUNTY<br>BRIDGE NO. <u>060016</u>                            |  |
|--------------------------------------------------------------------------------------------------------------------------------------------------------------------------------------------------------------------------------------------------------------------------------------------------------------------------------------------------------------------------------------------------------------------------------------------------------------------------------------------------------------------------------------------------------------------------------------------------------------------------------------------------------------------------------------------------------------------------------------------------------------------------------------------------------------------------------------------------------------------------------------------------------------------------------------------------------------------------------------------------------------------------------------------------------------------------------------------------------------------------------------------------------------------------------------------------------------------------------------------------------------------------------------------------------------------------------------------------------------------------------------------------------------------------------------------------------------------------------------------------------------------------------------------------------------------------------------------------------------------------------------------------------------------------------------------------------------------------------------------------------------------------------------------------------------------------------------------------------------------------------------------------------------------------------------------------------------------------------------------------------------------------------------------------------------------------------------------------------------------------------|--------------------------------------------------------------------------------------------------------------|--|
| in the caroling of the seal of | DEPARTMENT OF NORTH CAROLINA<br>DEPARTMENT OF TRANSPORTATION<br>RALEIGH<br>SUPERSTRUCTURE<br>END BENT REPAIR |  |
| 4FFE39D1431B407<br>01/27/2022                                                                                                                                                                                                                                                                                                                                                                                                                                                                                                                                                                                                                                                                                                                                                                                                                                                                                                                                                                                                                                                                                                                                                                                                                                                                                                                                                                                                                                                                                                                                                                                                                                                                                                                                                                                                                                                                                                                                                                                                                                                                                                  | REVISIONS SHEET NO.                                                                                          |  |
| FINAL UNLESS ALL                                                                                                                                                                                                                                                                                                                                                                                                                                                                                                                                                                                                                                                                                                                                                                                                                                                                                                                                                                                                                                                                                                                                                                                                                                                                                                                                                                                                                                                                                                                                                                                                                                                                                                                                                                                                                                                                                                                                                                                                                                                                                                               | NO.BY:DATE:NO.BY:DATE:S1-513TOTAL<br>SHEETS248                                                               |  |