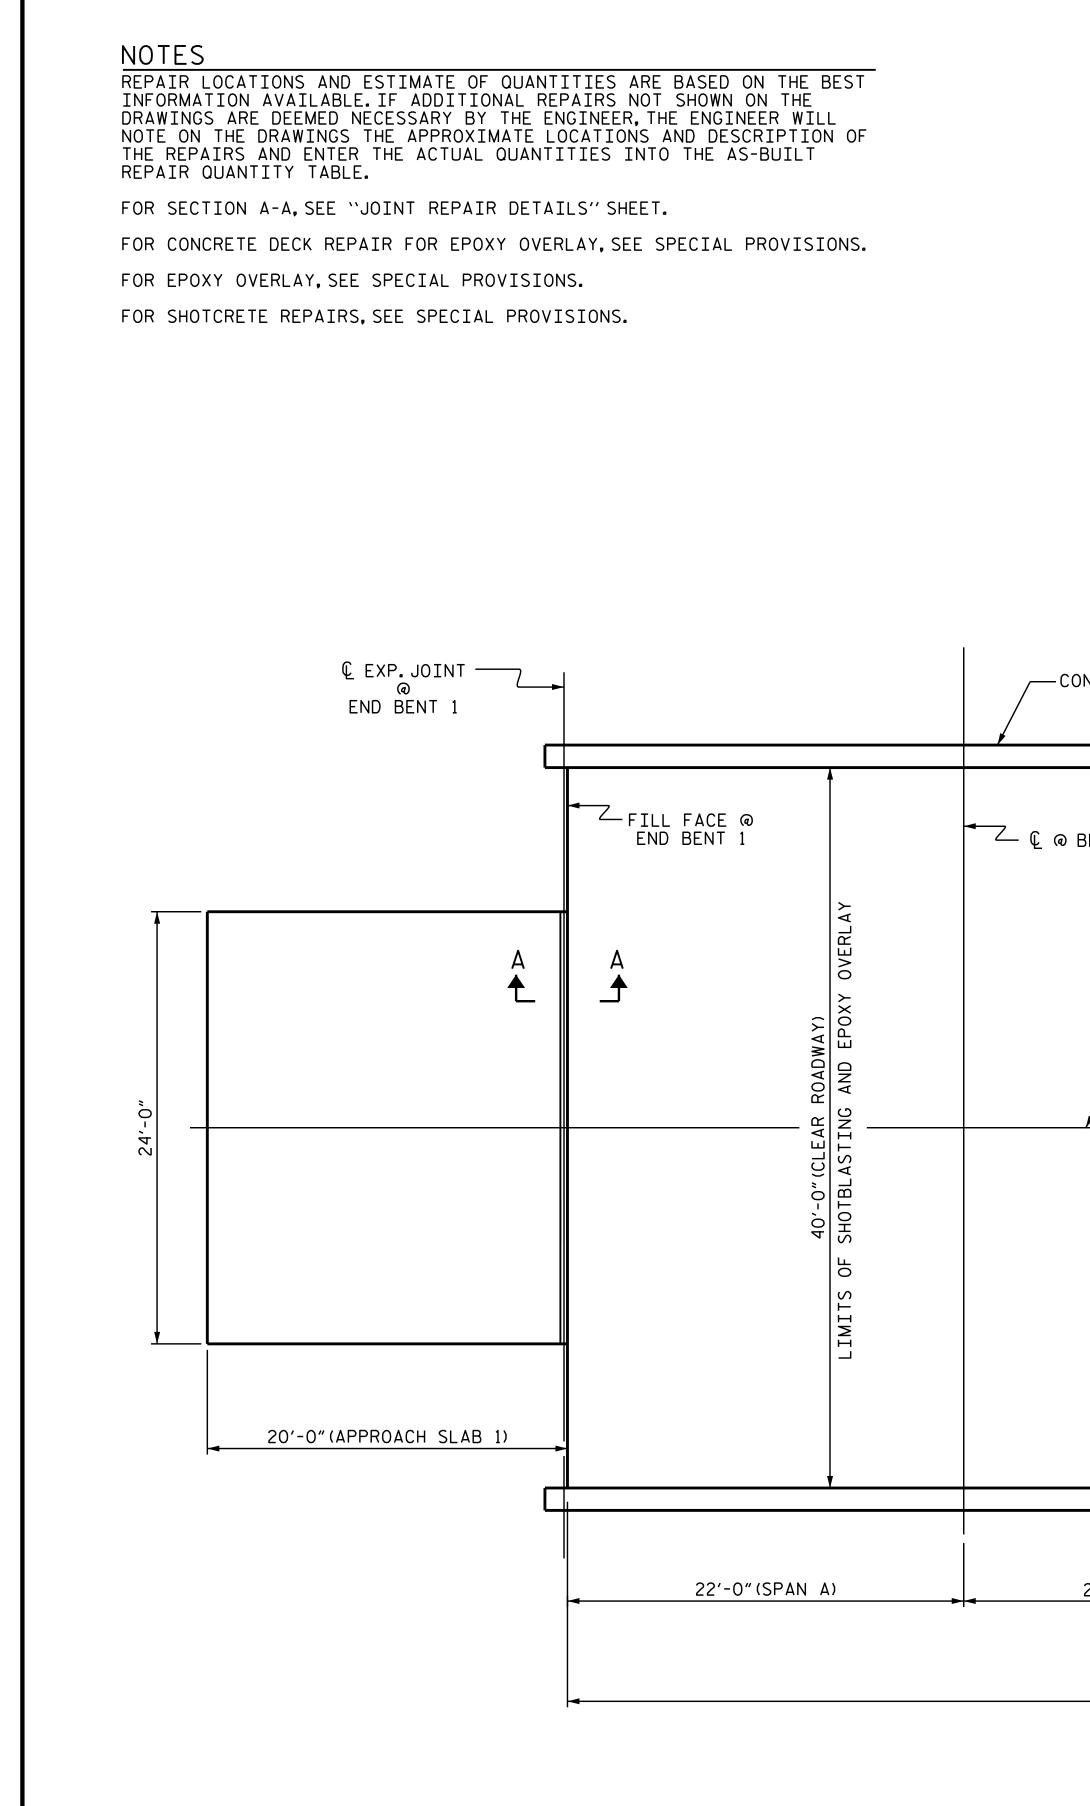

+

+

|                                                                            |                           |               | AS-BUILT REPAIR QUANTITY TABLE                                     |          |                                                 |
|----------------------------------------------------------------------------|---------------------------|---------------|--------------------------------------------------------------------|----------|-------------------------------------------------|
|                                                                            |                           |               | DECK SURFACE                                                       | REPAIRS  | - SPANS A THROUGH D                             |
|                                                                            |                           |               | EPOXY OVERLAY SYSTEM I                                             | I        | 3520.0 SQ. FT.                                  |
|                                                                            |                           |               |                                                                    | 1        |                                                 |
|                                                                            |                           |               |                                                                    |          |                                                 |
|                                                                            |                           |               |                                                                    |          |                                                 |
|                                                                            |                           |               |                                                                    |          |                                                 |
|                                                                            |                           |               |                                                                    |          |                                                 |
|                                                                            |                           |               |                                                                    |          |                                                 |
|                                                                            |                           |               |                                                                    |          |                                                 |
|                                                                            | +                         |               |                                                                    |          |                                                 |
|                                                                            |                           |               |                                                                    |          |                                                 |
|                                                                            |                           |               |                                                                    |          |                                                 |
| CONCRETE BARRIER<br>RAIL (TYP.)                                            | © EXP.JOINT               |               |                                                                    |          |                                                 |
|                                                                            | END BENT 2                | 1             |                                                                    |          |                                                 |
|                                                                            | J                         |               |                                                                    |          |                                                 |
| ວ BENT 1                                                                   |                           |               |                                                                    |          |                                                 |
| <ul> <li></li></ul>                                                        | ⊂ € @ BENT 3              |               |                                                                    |          |                                                 |
|                                                                            |                           |               |                                                                    |          |                                                 |
|                                                                            | ↓ ↓                       | 7             |                                                                    |          |                                                 |
|                                                                            | A                         | А             |                                                                    |          |                                                 |
| └── Q BRIDGE                                                               |                           |               | , õ                                                                |          |                                                 |
| /                                                                          |                           |               | 24,-C                                                              |          |                                                 |
|                                                                            |                           |               |                                                                    |          |                                                 |
|                                                                            |                           |               |                                                                    |          |                                                 |
|                                                                            |                           |               |                                                                    |          |                                                 |
|                                                                            |                           |               |                                                                    | <u> </u> |                                                 |
|                                                                            |                           |               |                                                                    |          |                                                 |
|                                                                            | FILL FACE @<br>END BENT 2 | 20'-0" (APPR( | DACH SLAB 2)                                                       |          | T NO. 15BPR.56                                  |
|                                                                            |                           |               |                                                                    |          | EAUFORT COUNTY                                  |
|                                                                            |                           |               |                                                                    |          | NO. 060016                                      |
| 22'-0" (SPAN B)                                                            | 22'-0" (SPAN D)           |               |                                                                    |          |                                                 |
|                                                                            |                           |               | -                                                                  |          | STATE OF NORTH CAROLINA                         |
| 88'-O"(FILL FACE TO FILL FACE)<br>LIMITS OF SHOTBLASTING AND EPOXY OVERLAY | ►                         |               | THE SSION                                                          |          | SUPERSTRUCTURE                                  |
| PLAN                                                                       |                           |               | SEAL<br>26445                                                      |          |                                                 |
| (SPANS A THRU D AND APPROACH SLABS)                                        |                           |               | TOREY NEW MUMUU                                                    | DECK     | SURFACE REPAIR                                  |
|                                                                            |                           |               | P. Korey Newton                                                    |          |                                                 |
|                                                                            |                           |               | 01/27/2022                                                         | NO. BY:  | REVISIONS SHEET NO.<br>DATE: NO. BY: DATE: S1-3 |
|                                                                            |                           |               | DOCUMENT NOT CONSIDERE<br>FINAL UNLESS ALL<br>SIGNATURES COMPLETED | 1        | 3 TOTAL<br>SHEETS<br>名 8                        |