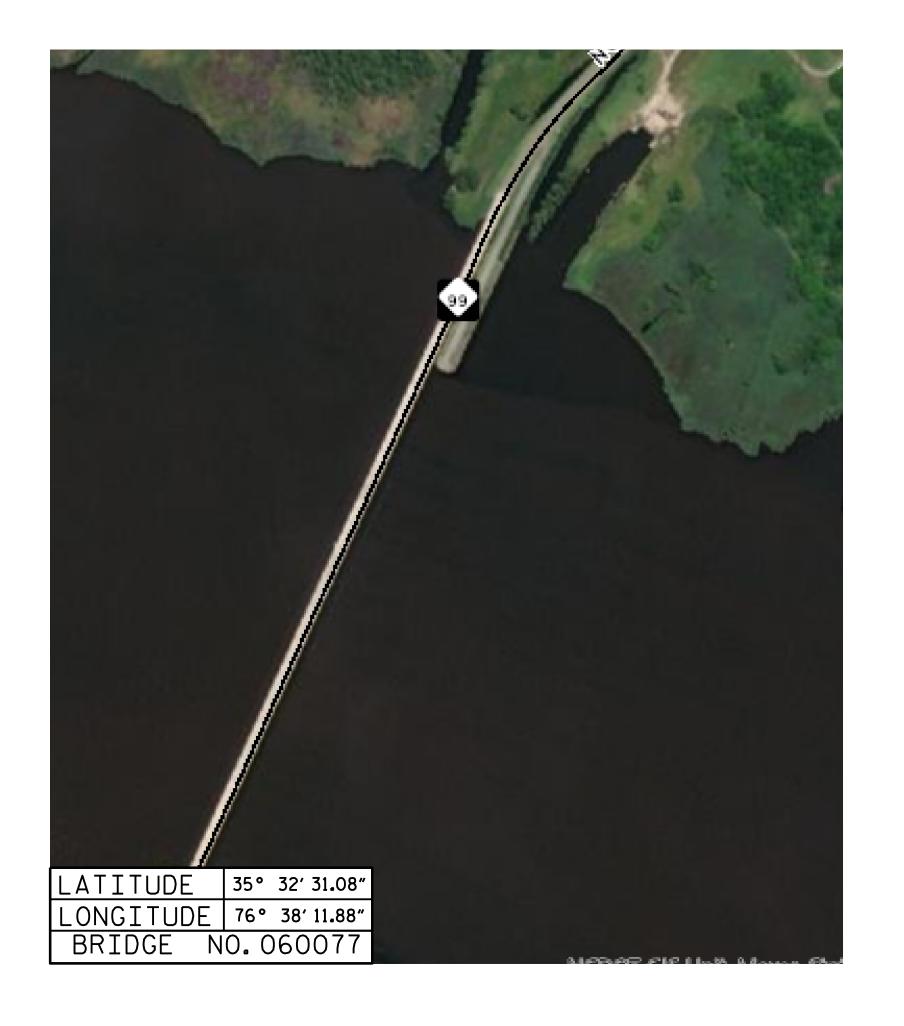

PROJECT NO. 15BPR.56

BEAUFORT & PITT counties

BRIDGE NO.: 060077 & 730127

SEAL
26445

NONEEN NEW MINISTER

Docusigned by:

P. Korey Newton

STATE OF NORTH CAROLINA