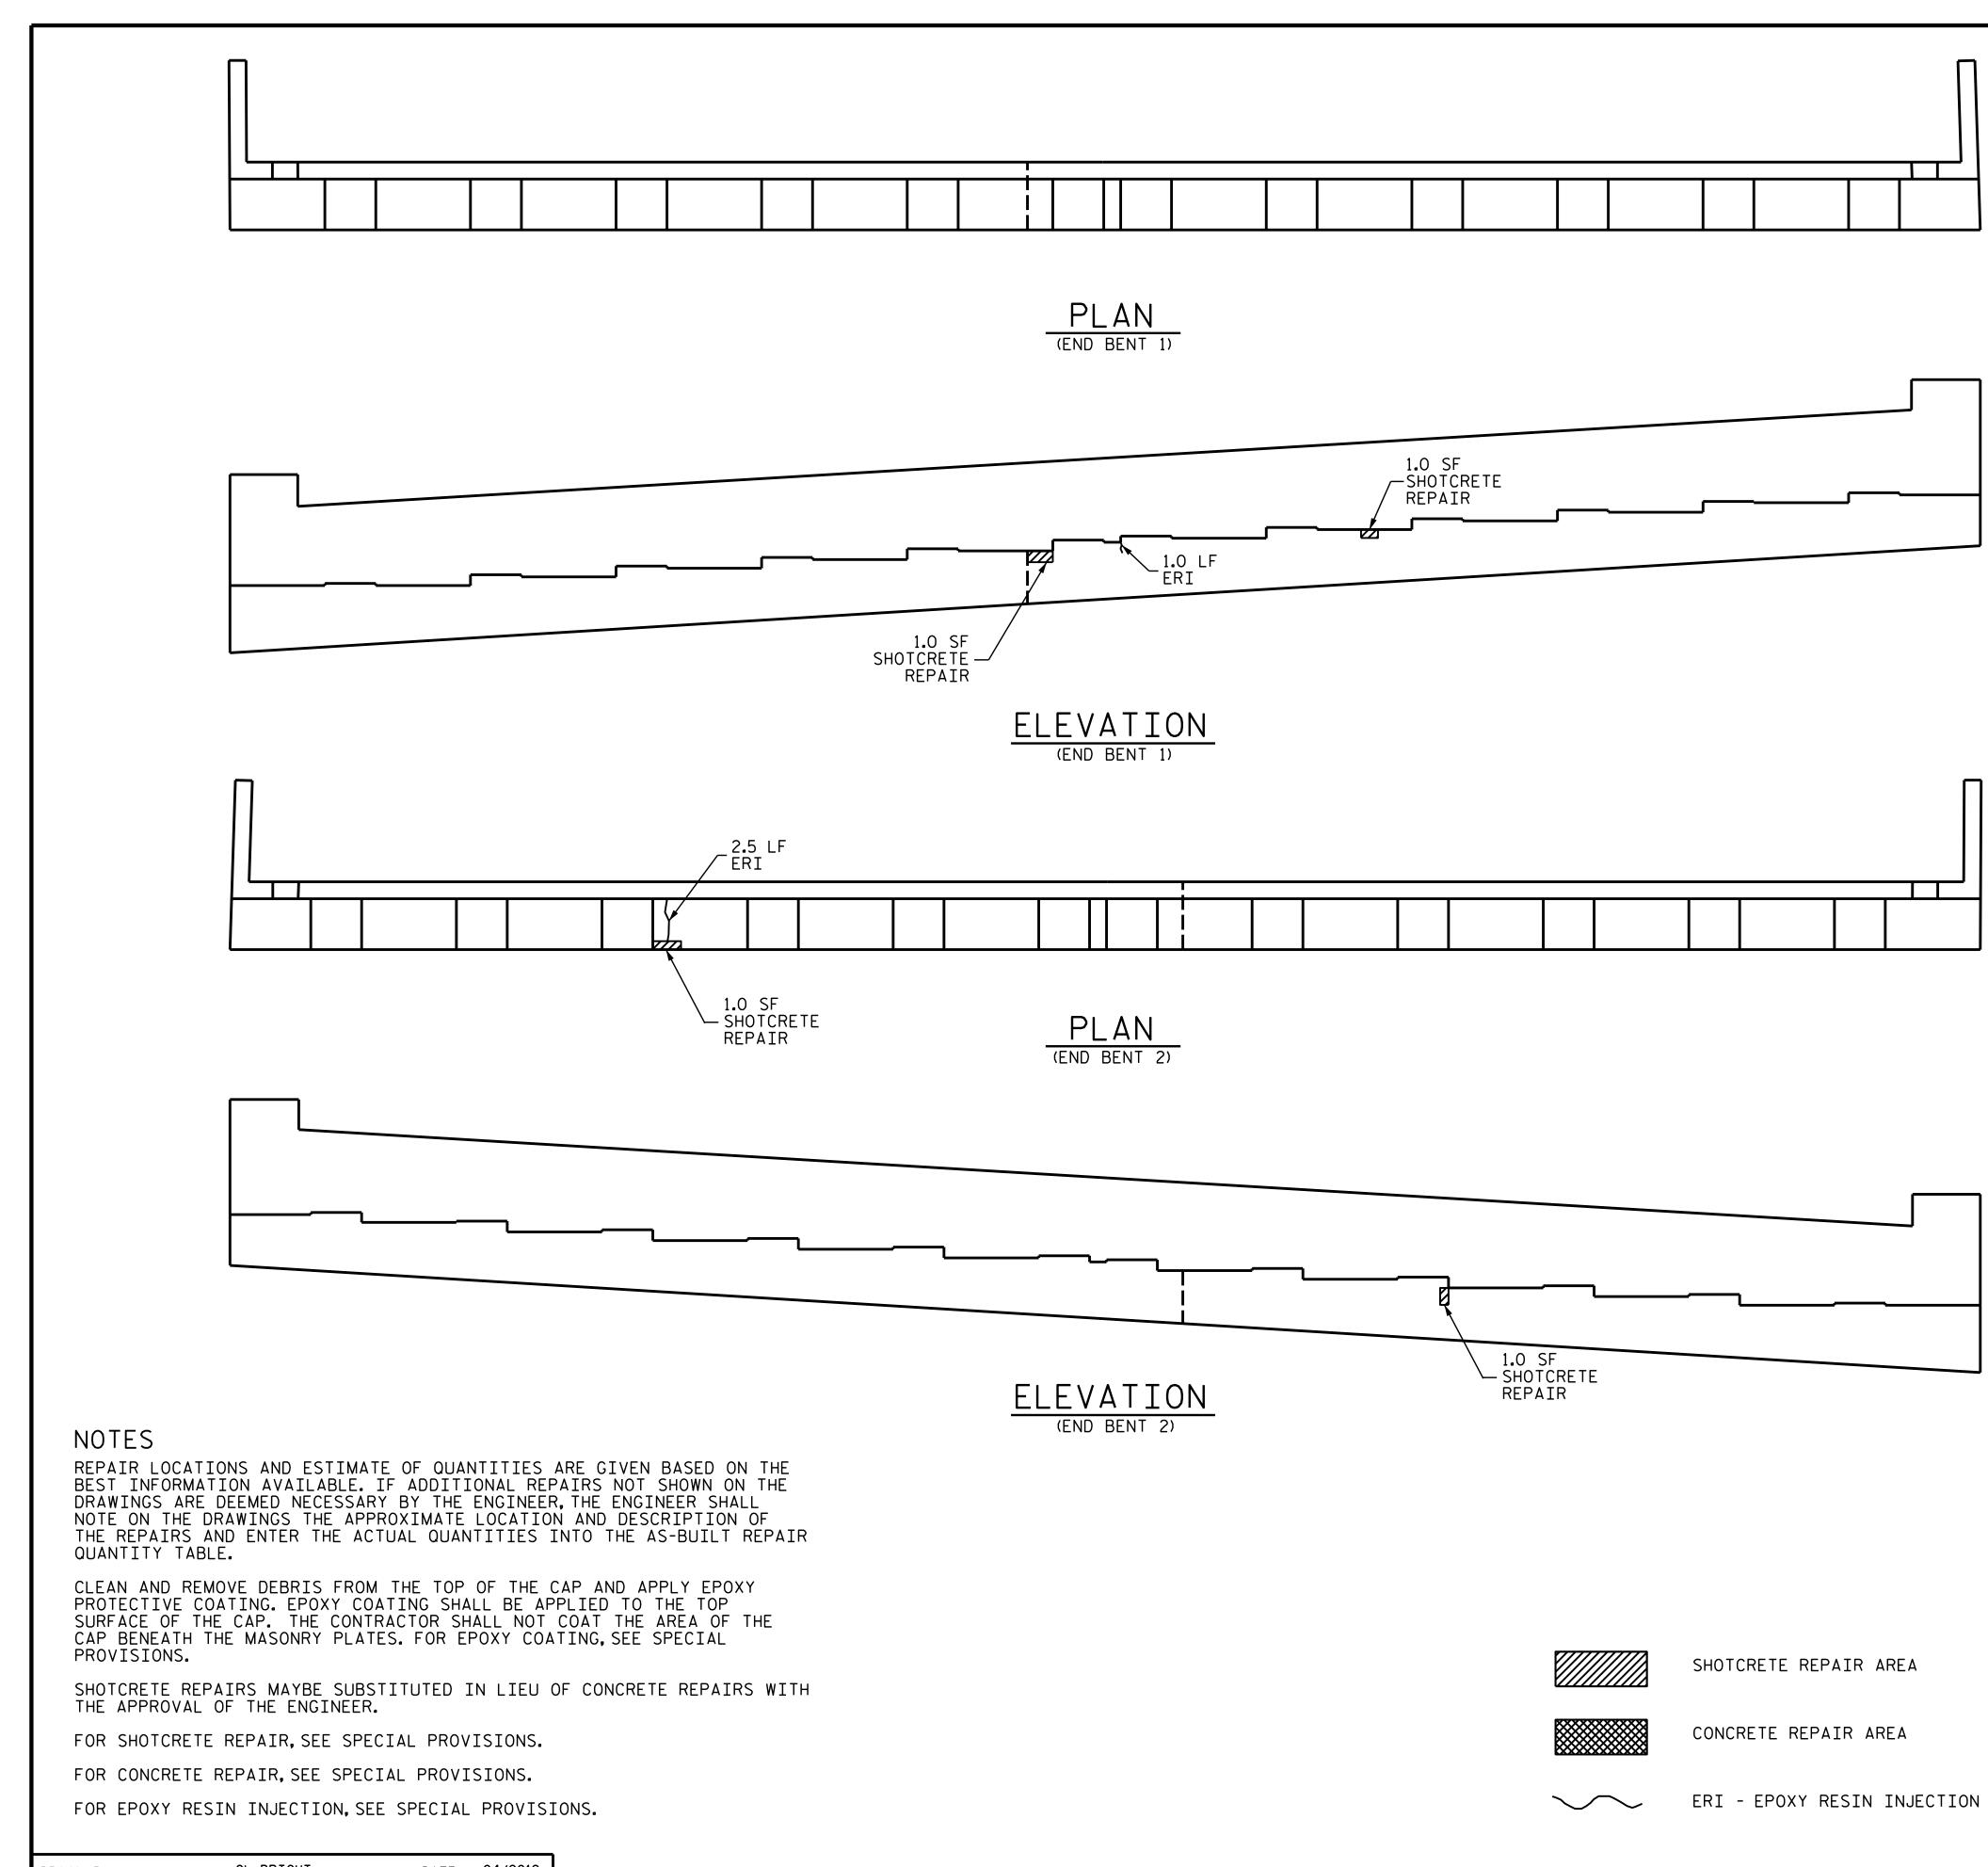

+

+

| AS-BUILT REPAIR QUANTITY TABLE                                                                                                                |                                                   |                                                                                     |                |                  |  |  |  |  |  |  |
|-----------------------------------------------------------------------------------------------------------------------------------------------|---------------------------------------------------|-------------------------------------------------------------------------------------|----------------|------------------|--|--|--|--|--|--|
|                                                                                                                                               | QUANTITIES                                        |                                                                                     |                |                  |  |  |  |  |  |  |
| END BENT 1                                                                                                                                    | ESTIMATE                                          |                                                                                     | ACTUAL         |                  |  |  |  |  |  |  |
| SHOTCRETE REPAIRS                                                                                                                             | AREA<br>SQ.FT.                                    | VOLUME<br>CU.FT.                                                                    | AREA<br>SQ.FT. | VOLUME<br>CU.FT. |  |  |  |  |  |  |
| САР                                                                                                                                           | 2.0                                               | 1.0                                                                                 |                |                  |  |  |  |  |  |  |
| CURTAIN WALL                                                                                                                                  | 0.0                                               | 0.0                                                                                 |                |                  |  |  |  |  |  |  |
| WING WALL                                                                                                                                     | 0.0                                               | 0.0                                                                                 |                |                  |  |  |  |  |  |  |
| CONCRETE REPAIRS                                                                                                                              | AREA<br>SQ.FT.                                    | VOLUME<br>CU.FT.                                                                    | AREA<br>SQ.FT. | VOLUME<br>CU.FT. |  |  |  |  |  |  |
|                                                                                                                                               | 0.0                                               | 0.0                                                                                 |                |                  |  |  |  |  |  |  |
| CURTAIN WALL<br>WING WALL                                                                                                                     | 0.0                                               | 0.0                                                                                 |                |                  |  |  |  |  |  |  |
|                                                                                                                                               |                                                   |                                                                                     |                |                  |  |  |  |  |  |  |
| EPOXY RESIN INJECTIO                                                                                                                          | LIN.FT.                                           | LIN.FT.                                                                             |                |                  |  |  |  |  |  |  |
| САР                                                                                                                                           | 1.0                                               |                                                                                     |                |                  |  |  |  |  |  |  |
| CURTAIN WALL                                                                                                                                  | 0.0                                               |                                                                                     |                |                  |  |  |  |  |  |  |
| WING WALL                                                                                                                                     | 0.0                                               |                                                                                     |                |                  |  |  |  |  |  |  |
| EPOXY COATING                                                                                                                                 | SQ.FT.                                            | SQ.FT.                                                                              |                |                  |  |  |  |  |  |  |
| CAP                                                                                                                                           | 310.0                                             |                                                                                     |                |                  |  |  |  |  |  |  |
|                                                                                                                                               |                                                   | QUANTITIES                                                                          |                |                  |  |  |  |  |  |  |
| END BENT 2                                                                                                                                    | ESTIMATE                                          |                                                                                     | ACTUAL         |                  |  |  |  |  |  |  |
| SHOTCRETE REPAIRS                                                                                                                             | AREA<br>SQ.FT.                                    | VOLUME<br>CU.FT.                                                                    | AREA<br>SQ.FT. | VOLUME<br>CU.FT. |  |  |  |  |  |  |
|                                                                                                                                               |                                                   |                                                                                     |                |                  |  |  |  |  |  |  |
| САР                                                                                                                                           | 2.0                                               | 1.0                                                                                 |                |                  |  |  |  |  |  |  |
| CAP<br>CURTAIN WALL                                                                                                                           | 2.0<br>0.0                                        | 1.0<br>0.0                                                                          |                |                  |  |  |  |  |  |  |
|                                                                                                                                               |                                                   |                                                                                     |                |                  |  |  |  |  |  |  |
| CURTAIN WALL                                                                                                                                  | 0.0                                               | 0.0                                                                                 | AREA<br>SQ.FT. | VOLUME<br>CU.FT. |  |  |  |  |  |  |
| CURTAIN WALL<br>WING WALL                                                                                                                     | 0.0<br>0.0<br>AREA                                | 0.0<br>0.0<br>VOLUME                                                                |                |                  |  |  |  |  |  |  |
| CURTAIN WALL<br>WING WALL<br>CONCRETE REPAIRS<br>CAP<br>CURTAIN WALL                                                                          | 0.0<br>0.0<br>AREA<br>SQ.FT.<br>0.0<br>0.0        | 0.0<br>0.0<br>VOLUME<br>CU. FT.<br>0.0<br>0.0                                       |                |                  |  |  |  |  |  |  |
| CURTAIN WALL<br>WING WALL<br>CONCRETE REPAIRS<br>CAP                                                                                          | 0.0<br>0.0<br>AREA<br>SQ.FT.<br>0.0               | 0.0<br>0.0<br>VOLUME<br>CU.FT.<br>0.0                                               |                |                  |  |  |  |  |  |  |
| CURTAIN WALL<br>WING WALL<br>CONCRETE REPAIRS<br>CAP<br>CURTAIN WALL                                                                          | 0.0<br>0.0<br>AREA<br>SQ.FT.<br>0.0<br>0.0<br>0.0 | 0.0<br>0.0<br>VOLUME<br>CU. FT.<br>0.0<br>0.0                                       | SQ.FT.         |                  |  |  |  |  |  |  |
| CURTAIN WALL<br>WING WALL<br>CONCRETE REPAIRS<br>CAP<br>CURTAIN WALL<br>WING WALL                                                             | 0.0<br>0.0<br>AREA<br>SQ.FT.<br>0.0<br>0.0<br>0.0 | 0.0<br>0.0<br>VOLUME<br>CU. FT.<br>0.0<br>0.0<br>0.0                                | SQ.FT.         | CU.FT.           |  |  |  |  |  |  |
| CURTAIN WALL<br>WING WALL<br>CONCRETE REPAIRS<br>CAP<br>CURTAIN WALL<br>WING WALL<br>EPOXY RESIN INJECTIC<br>CAP<br>CURTAIN WALL              | 0.0<br>0.0<br>AREA<br>SQ.FT.<br>0.0<br>0.0<br>0.0 | 0.0<br>0.0<br>VOLUME<br>CU.FT.<br>0.0<br>0.0<br>0.0<br>LIN.FT.<br>2.5<br>0.0        | SQ.FT.         | CU.FT.           |  |  |  |  |  |  |
| CURTAIN WALL<br>WING WALL<br>CONCRETE REPAIRS<br>CAP<br>CURTAIN WALL<br>WING WALL<br>EPOXY RESIN INJECTIC<br>CAP                              | 0.0<br>0.0<br>AREA<br>SQ.FT.<br>0.0<br>0.0<br>0.0 | 0.0<br>0.0<br>VOLUME<br>CU.FT.<br>0.0<br>0.0<br>0.0<br>LIN.FT.<br>2.5               | SQ.FT.         | CU.FT.           |  |  |  |  |  |  |
| CURTAIN WALL<br>WING WALL<br>CONCRETE REPAIRS<br>CAP<br>CURTAIN WALL<br>WING WALL<br>EPOXY RESIN INJECTIC<br>CAP<br>CURTAIN WALL              | 0.0<br>0.0<br>AREA<br>SQ.FT.<br>0.0<br>0.0<br>0.0 | 0.0<br>0.0<br>VOLUME<br>CU.FT.<br>0.0<br>0.0<br>0.0<br>LIN.FT.<br>2.5<br>0.0        | SO.FT.         | CU.FT.           |  |  |  |  |  |  |
| CURTAIN WALL<br>WING WALL<br>CONCRETE REPAIRS<br>CAP<br>CURTAIN WALL<br>WING WALL<br>EPOXY RESIN INJECTIC<br>CAP<br>CURTAIN WALL<br>WING WALL | 0.0<br>0.0<br>AREA<br>SQ.FT.<br>0.0<br>0.0<br>0.0 | 0.0<br>0.0<br>VOLUME<br>CU.FT.<br>0.0<br>0.0<br>0.0<br>LIN.FT.<br>2.5<br>0.0<br>0.0 | SO.FT.         | CU.FT.           |  |  |  |  |  |  |

VALUES IN CHART REPRESENT ESTIMATED REPAIR TOTALS AFTER REMOVAL OF UNSOUND CONCRETE, MINIMUM OF 1"BEHIND REBAR AND MINIMUM 2"CLEARANCE TO SAWCUT. SEE ``TYPICAL CAP AND COLUMN REPAIR DETAILS'' SHEET.

|                                                   | PROJECT NO. <u>I-583</u>                                          |       |          |     | -5831 | Α                    |
|---------------------------------------------------|-------------------------------------------------------------------|-------|----------|-----|-------|----------------------|
|                                                   | <u> </u>                                                          |       |          | CO  | UNTY  |                      |
|                                                   | BRIDGE NO. 560551                                                 |       |          |     |       |                      |
| TH CAROLANA                                       | STATE OF NORTH CAROLINA<br>DEPARTMENT OF TRANSPORTATIO<br>RALEIGH |       |          |     |       | TION                 |
| SEAL<br>O31021                                    | EI                                                                | ND BI | ΞΝ       | ITS | 1 &   | 2                    |
| DocuSigned by:<br>Amber Mile<br>POLIDE ALEREADURA |                                                                   |       |          |     |       |                      |
| 03/26229484                                       | REVISIONS SHEET NO.                                               |       |          |     |       |                      |
| DOCUMENT NOT CONSIDERED                           | NO. BY:                                                           | DATE: | NO.<br>ର | BY: | DATE: | S7-08                |
| FINAL UNLESS ALL<br>SIGNATURES COMPLETED          | 1<br>2                                                            |       | 3<br>4   |     |       | TOTAL<br>SHEETS<br>8 |