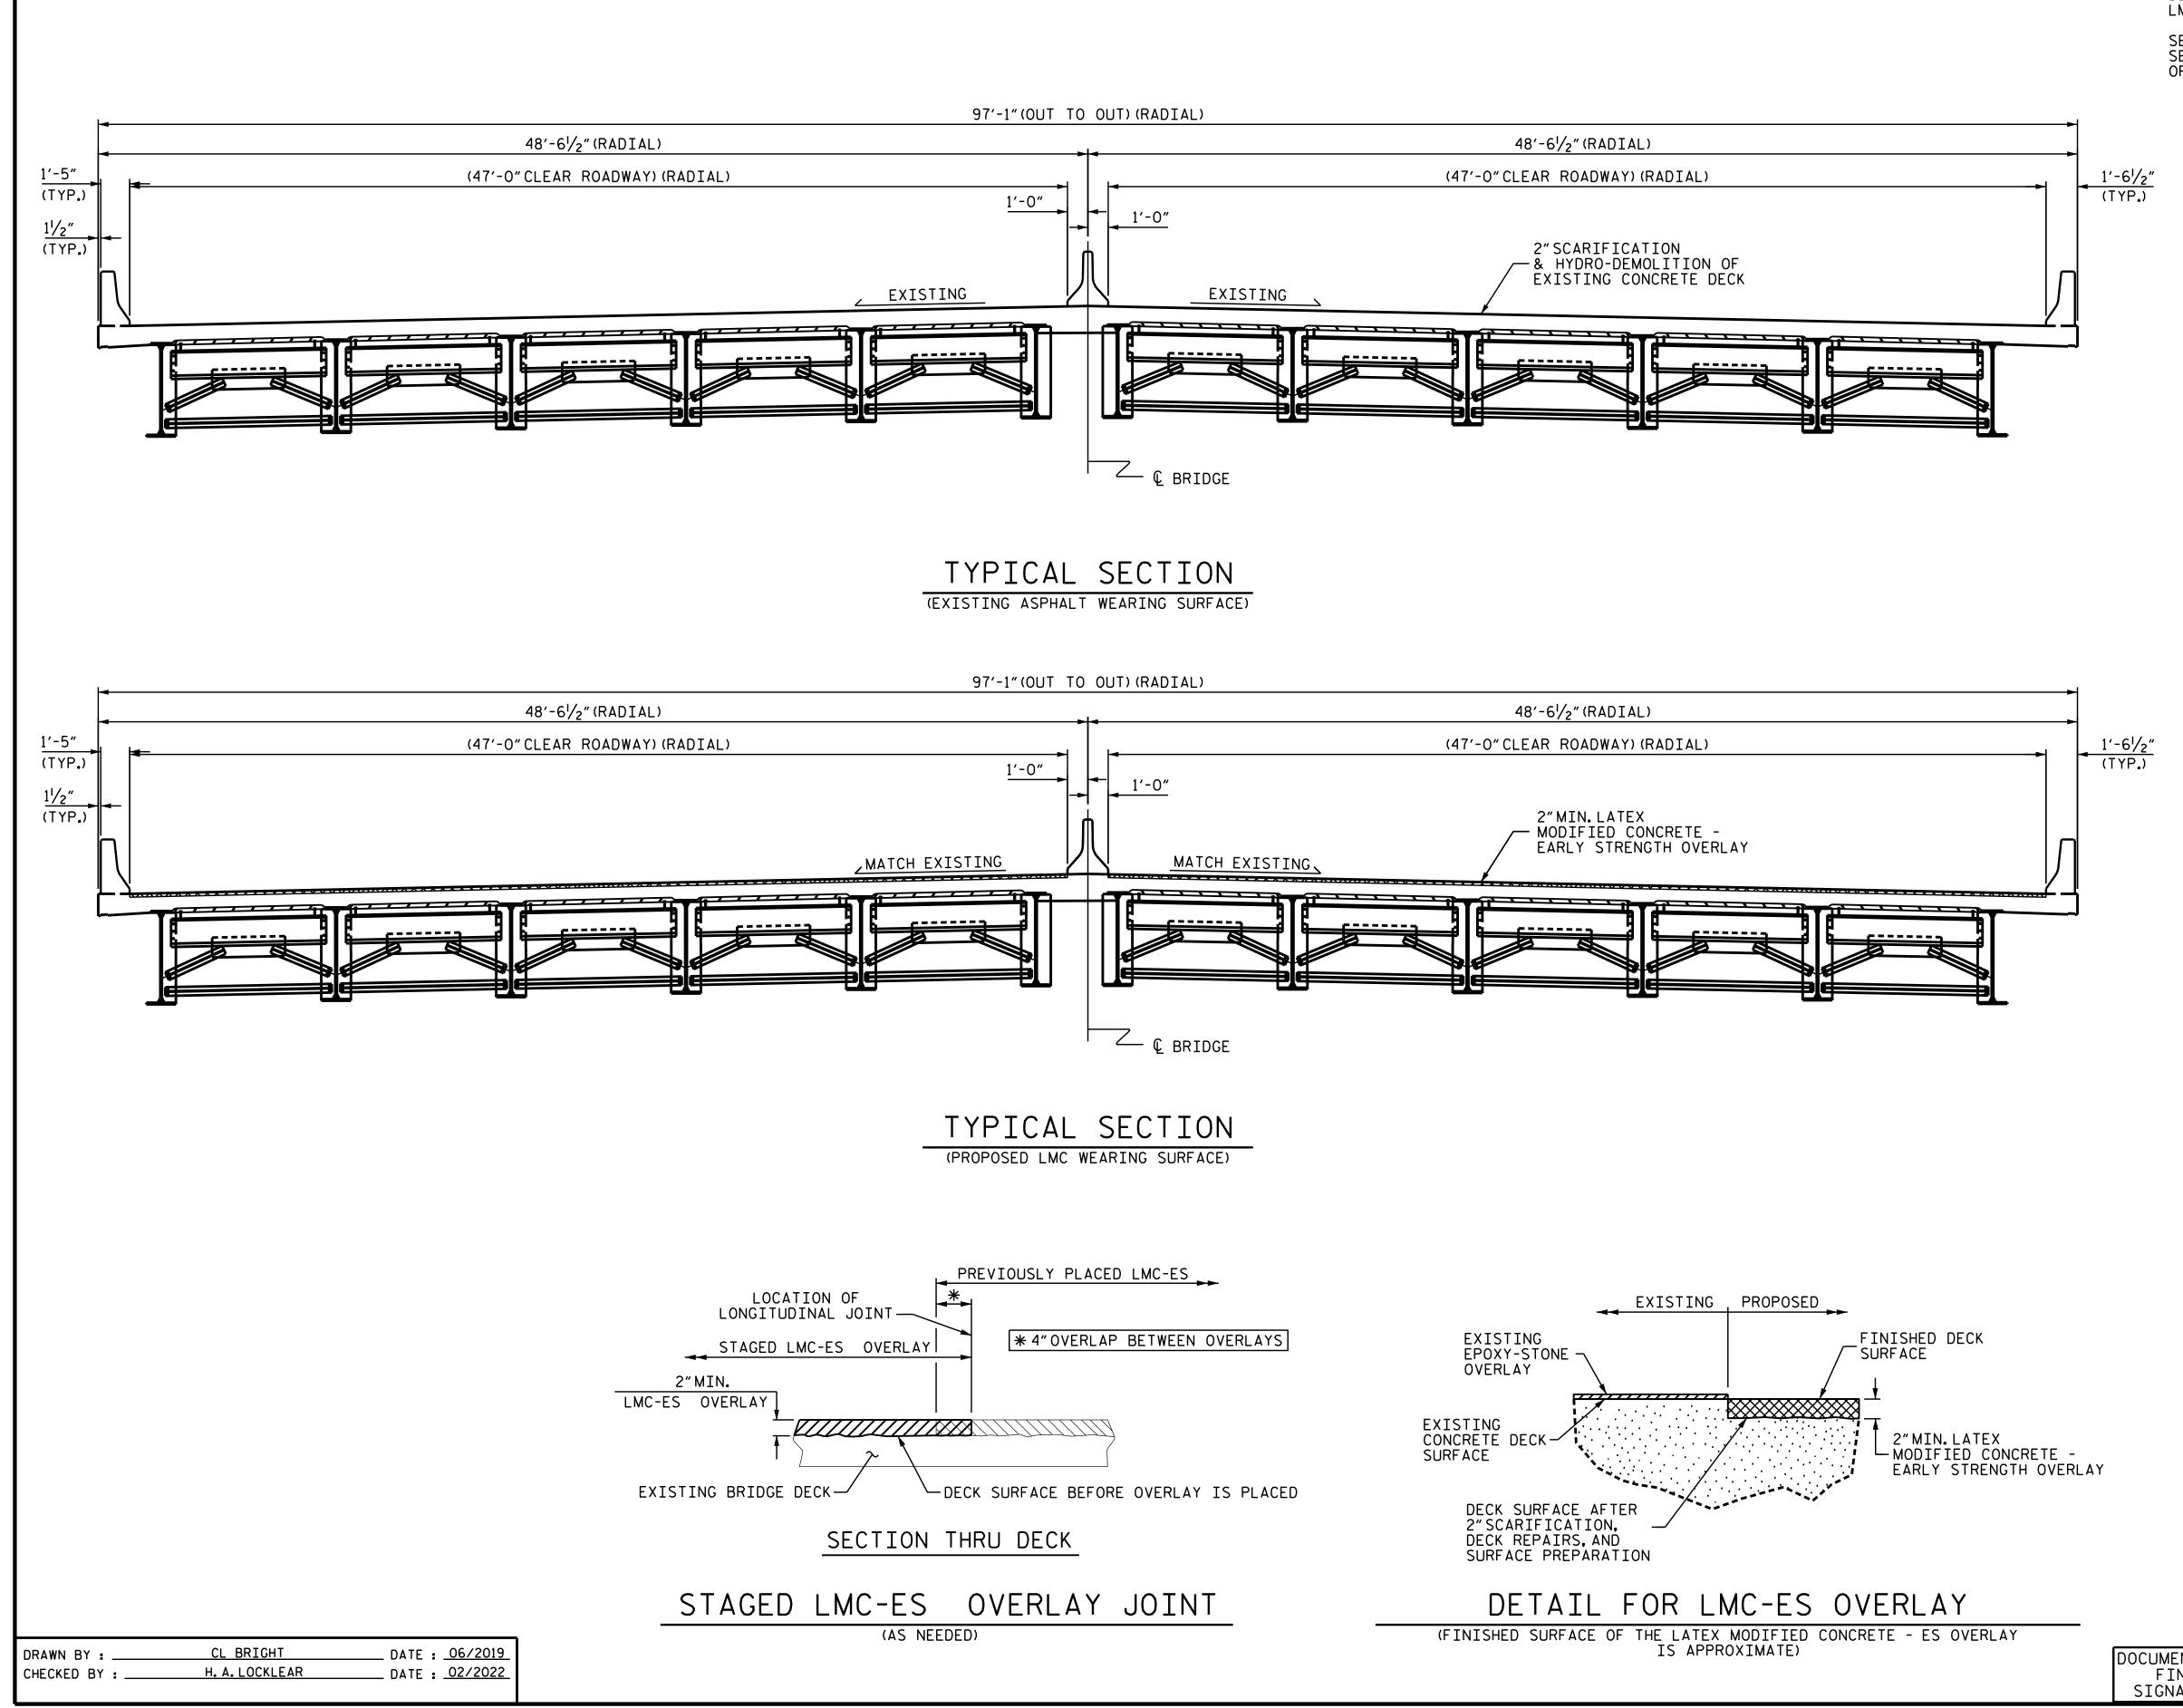

## NOTES

PREVIOUSLY PLACED LMC-ES OVERLAY AT STAGED EDGES SHALL BE DEMOLISHED BACK A MINIMUM OF 4 INCHES AND RECAST WITH LMC-ES.SEE STAGED LMC-ES OVERLAY JOINT DETAIL.

SEE TRAFFIC CONTROL SPECIAL PROVISIONS.FOR LANE WIDTHS, SEQUENCING, AND OTHER TRAFFIC CONTROL MEASURES FOR STAGING OF OVERLAY SURFACE PREPARATION AND LMC-ES OVERLAY PLACEMENT.

| PROJECT NO. <u>I-5831A</u><br><u>MADISON</u> COUNTY<br>BRIDGE NO. <u>560551</u> |                                                                                       |       |         |       |                 |
|---------------------------------------------------------------------------------|---------------------------------------------------------------------------------------|-------|---------|-------|-----------------|
|                                                                                 | STATE OF NORTH CAROLINA<br>DEPARTMENT OF TRANSPORTATION<br>RALEIGH<br>TYPICAL SECTION |       |         |       |                 |
| BOABSAAF2FAD484<br>05/02/2022                                                   |                                                                                       |       |         |       |                 |
|                                                                                 | REVISIONS                                                                             |       |         |       | SHEET NO.       |
| DOCUMENT NOT CONSIDERED                                                         | NO. BY:                                                                               | DATE: | NO. BY: | DATE: | S7-03           |
| FINAL UNLESS ALL                                                                | 1                                                                                     |       | 3       |       | TOTAL<br>SHEETS |
| SIGNATURES COMPLETED                                                            | 2                                                                                     |       | 4       |       | 8               |