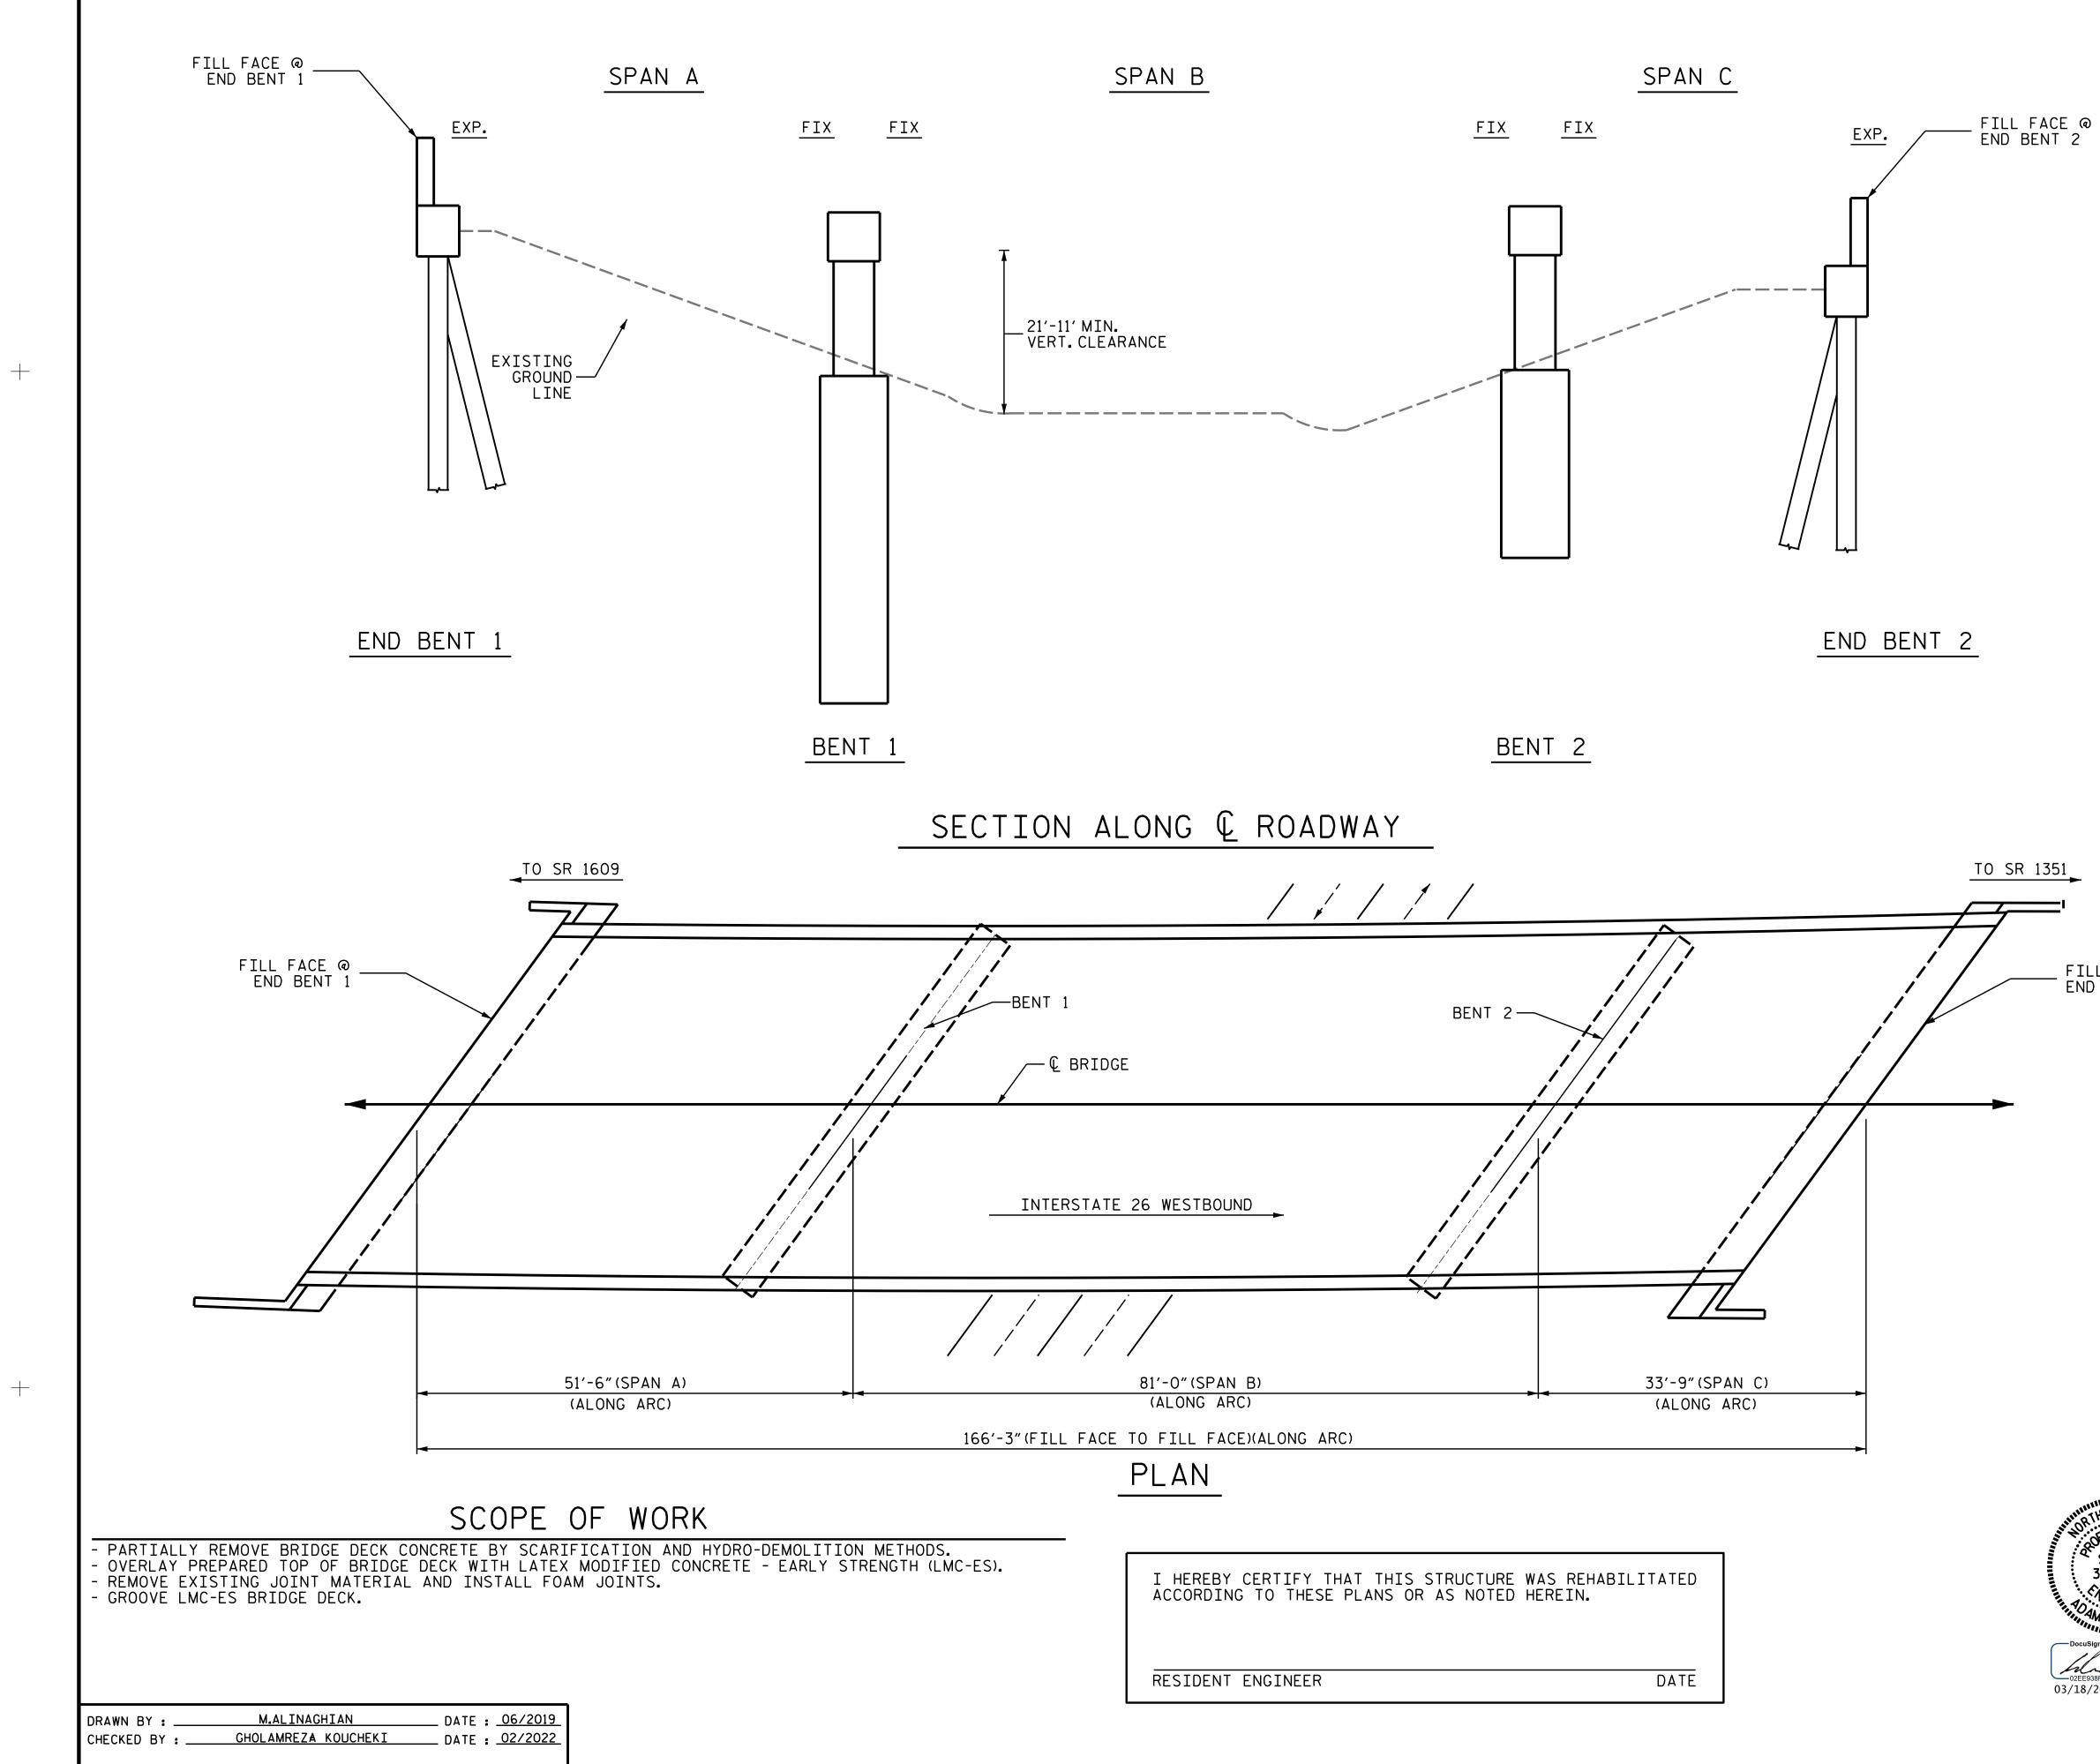

## NOTES

GENERAL DRAWING INFORMATION IS TAKEN FROM THE ORIGINAL PLANS AND THE ROUTINE INSPECTION REPORT DATED 07/08/2020. BRIDGE ORIENTATION CONFORMS TO THE ORIGINAL BRIDGE PLANS.

\_ FILL FACE @ END BENT 2