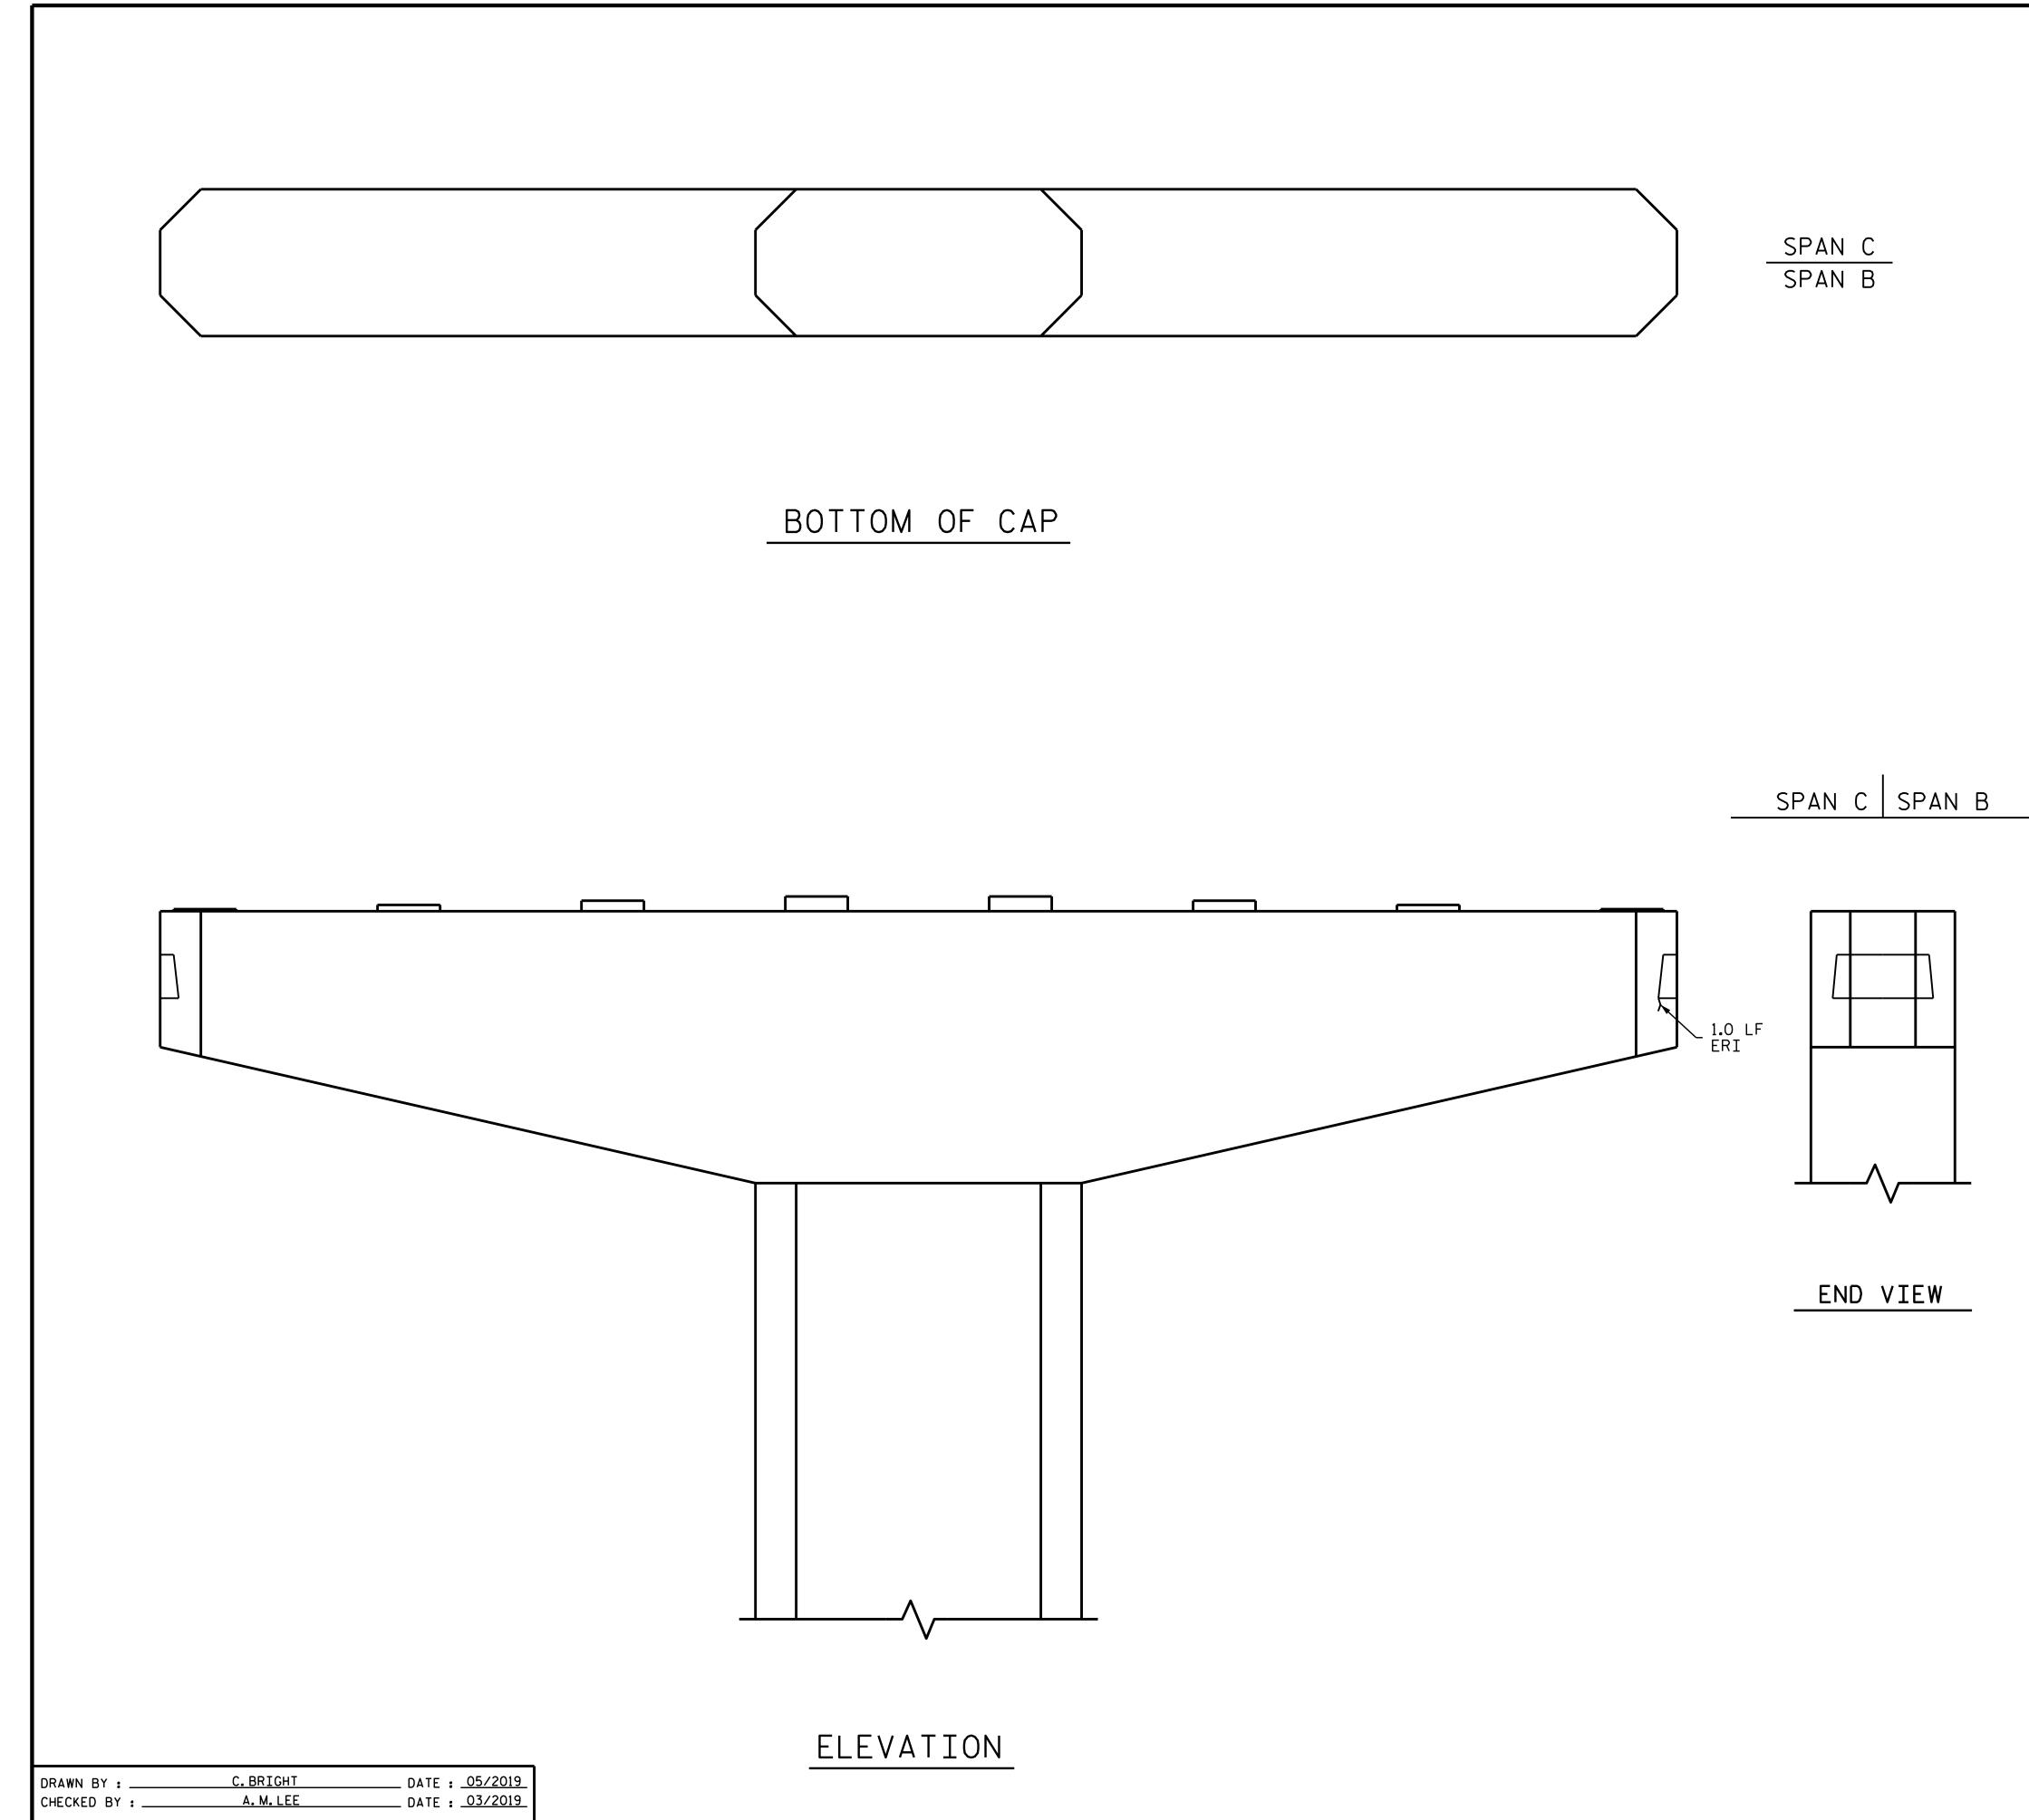

| AS-BUILT REPAIR QUANTITY TABLE |                |                  |                |                  |  |  |  |  |
|--------------------------------|----------------|------------------|----------------|------------------|--|--|--|--|
| BENT 2 SPAN C FACE             | QUANTITIES     |                  |                |                  |  |  |  |  |
|                                | ESII           | ΜΑΤΕ             | ACTUAL         |                  |  |  |  |  |
| SHOTCRETE REPAIRS              | AREA<br>SQ.FT. | VOLUME<br>CU.FT. | AREA<br>SQ.FT. | VOLUME<br>CU.FT. |  |  |  |  |
| САР                            | 0.0            | 0.0              |                |                  |  |  |  |  |
| COLUMN                         | 0.0            | 0.0              |                |                  |  |  |  |  |
|                                |                |                  |                |                  |  |  |  |  |
| CONCRETE REPAIRS               | AREA<br>SQ.FT. | VOLUME<br>CU.FT. | AREA<br>SQ.FT. | VOLUME<br>CU.FT. |  |  |  |  |
| САР                            | 0.0            | 0.0              |                |                  |  |  |  |  |
| COLUMN                         | 0.0            | 0.0              |                |                  |  |  |  |  |
|                                |                |                  |                |                  |  |  |  |  |
| EPOXY RESIN INJECTIO           | LIN.FT.        | LIN.FT.          |                |                  |  |  |  |  |
| САР                            | 1.0            |                  |                |                  |  |  |  |  |
| COLUMN                         | 0.0            |                  |                |                  |  |  |  |  |
|                                |                |                  |                |                  |  |  |  |  |

VALUES IN CHART REPRESENT ESTIMATED REPAIR TOTALS AFTER REMOVAL OF UNSOUND CONCRETE, MINIMUM OF 1"BEHIND REBAR AND MINIMUM 2"CLEARANCE TO SAWCUT. SEE ``TYPICAL CAP AND COLUMN REPAIR DETAILS'' SHEET SD-01.

FOR "TYPICAL CAP AND COLUMN REPAIR DETAILS," SEE SHEET SD-01.

SHOTCRETE REPAIR AREA

TH CAR FESSIO

SEAL 031021

CONCRETE REPAIR AREA

ERI - EPOXY RESIN INJECTION

| PROJECT NO. | <u>I-5831A</u> |
|-------------|----------------|
| MADIS       | SON COUNTY     |
| BRIDGE NO   | 560547         |