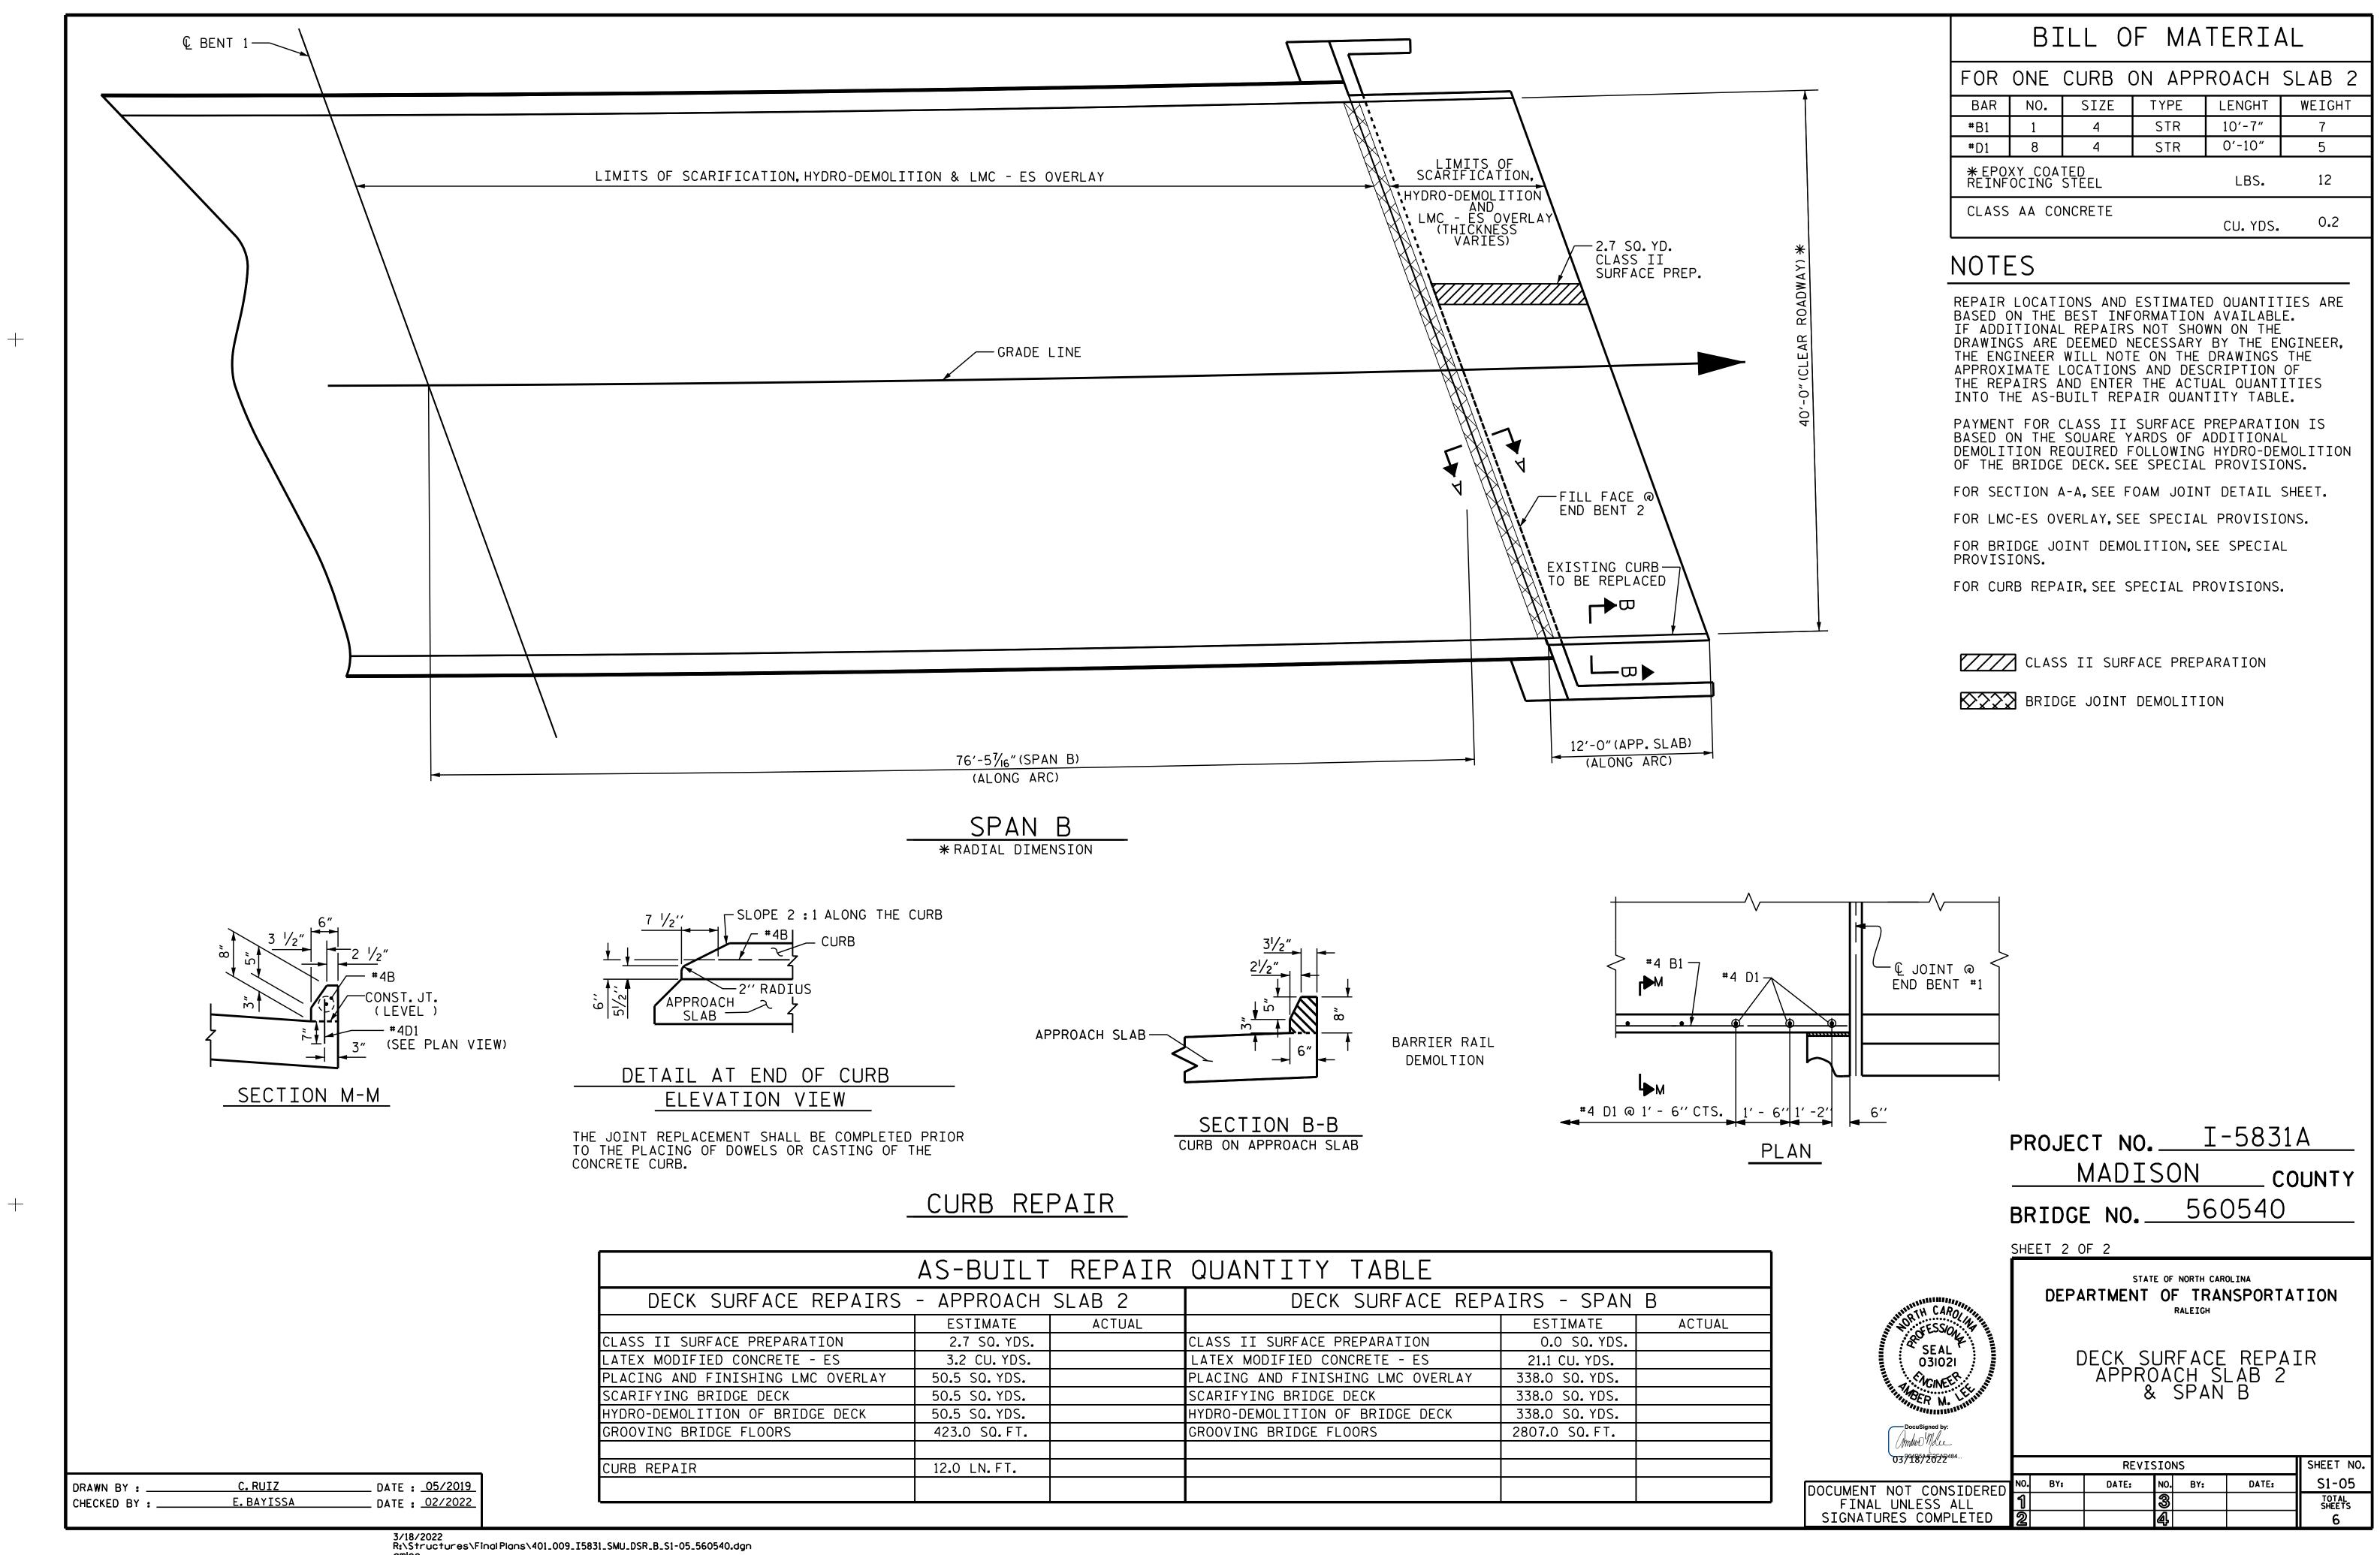

|      | AS-BUILT      | REPAIR | QUANTITY TABLE                    |                |        |
|------|---------------|--------|-----------------------------------|----------------|--------|
| AIRS | - APPROACH    | SLAB 2 | DECK SURFACE REPA                 | AIRS - SPAN E  | 3      |
|      | ESTIMATE      | ACTUAL |                                   | ESTIMATE       | ACTUAL |
|      | 2.7 SQ. YDS.  |        | CLASS II SURFACE PREPARATION      | 0.0 SQ. YDS.   |        |
|      | 3.2 CU. YDS.  |        | LATEX MODIFIED CONCRETE - ES      | 21.1 CU. YDS.  |        |
| RLAY | 50.5 SQ. YDS. |        | PLACING AND FINISHING LMC OVERLAY | 338.0 SQ. YDS. |        |
|      | 50.5 SQ. YDS. |        | SCARIFYING BRIDGE DECK            | 338.0 SQ. YDS. |        |
| СК   | 50.5 SQ. YDS. |        | HYDRO-DEMOLITION OF BRIDGE DECK   | 338.0 SQ. YDS. |        |
|      | 423.0 SQ.FT.  |        | GROOVING BRIDGE FLOORS            | 2807.0 SQ.FT.  |        |
|      |               |        |                                   |                |        |
|      | 12.0 LN.FT.   |        |                                   |                |        |
|      |               |        |                                   |                |        |
|      |               |        |                                   |                |        |

| BILL | OF | MATERIAL |
|------|----|----------|
|      |    |          |

| FOR ONE CURB ON APPROACH SLAB 2  |                 |              |      |        |        |  |  |  |
|----------------------------------|-----------------|--------------|------|--------|--------|--|--|--|
| BAR                              | NO.             | SIZE         | TYPE | LENGHT | WEIGHT |  |  |  |
| <b>#</b> B1                      | 1               | 4            | STR  | 10'-7" | 7      |  |  |  |
| <b>#</b> D1                      | 8               | 4            | STR  | 0'-10" | 5      |  |  |  |
| * EPO<br>REINF                   | XY COA<br>OCING | TED<br>STEEL | LBS. | 12     |        |  |  |  |
| CLASS AA CONCRETE<br>CU.YDS. 0.2 |                 |              |      |        |        |  |  |  |