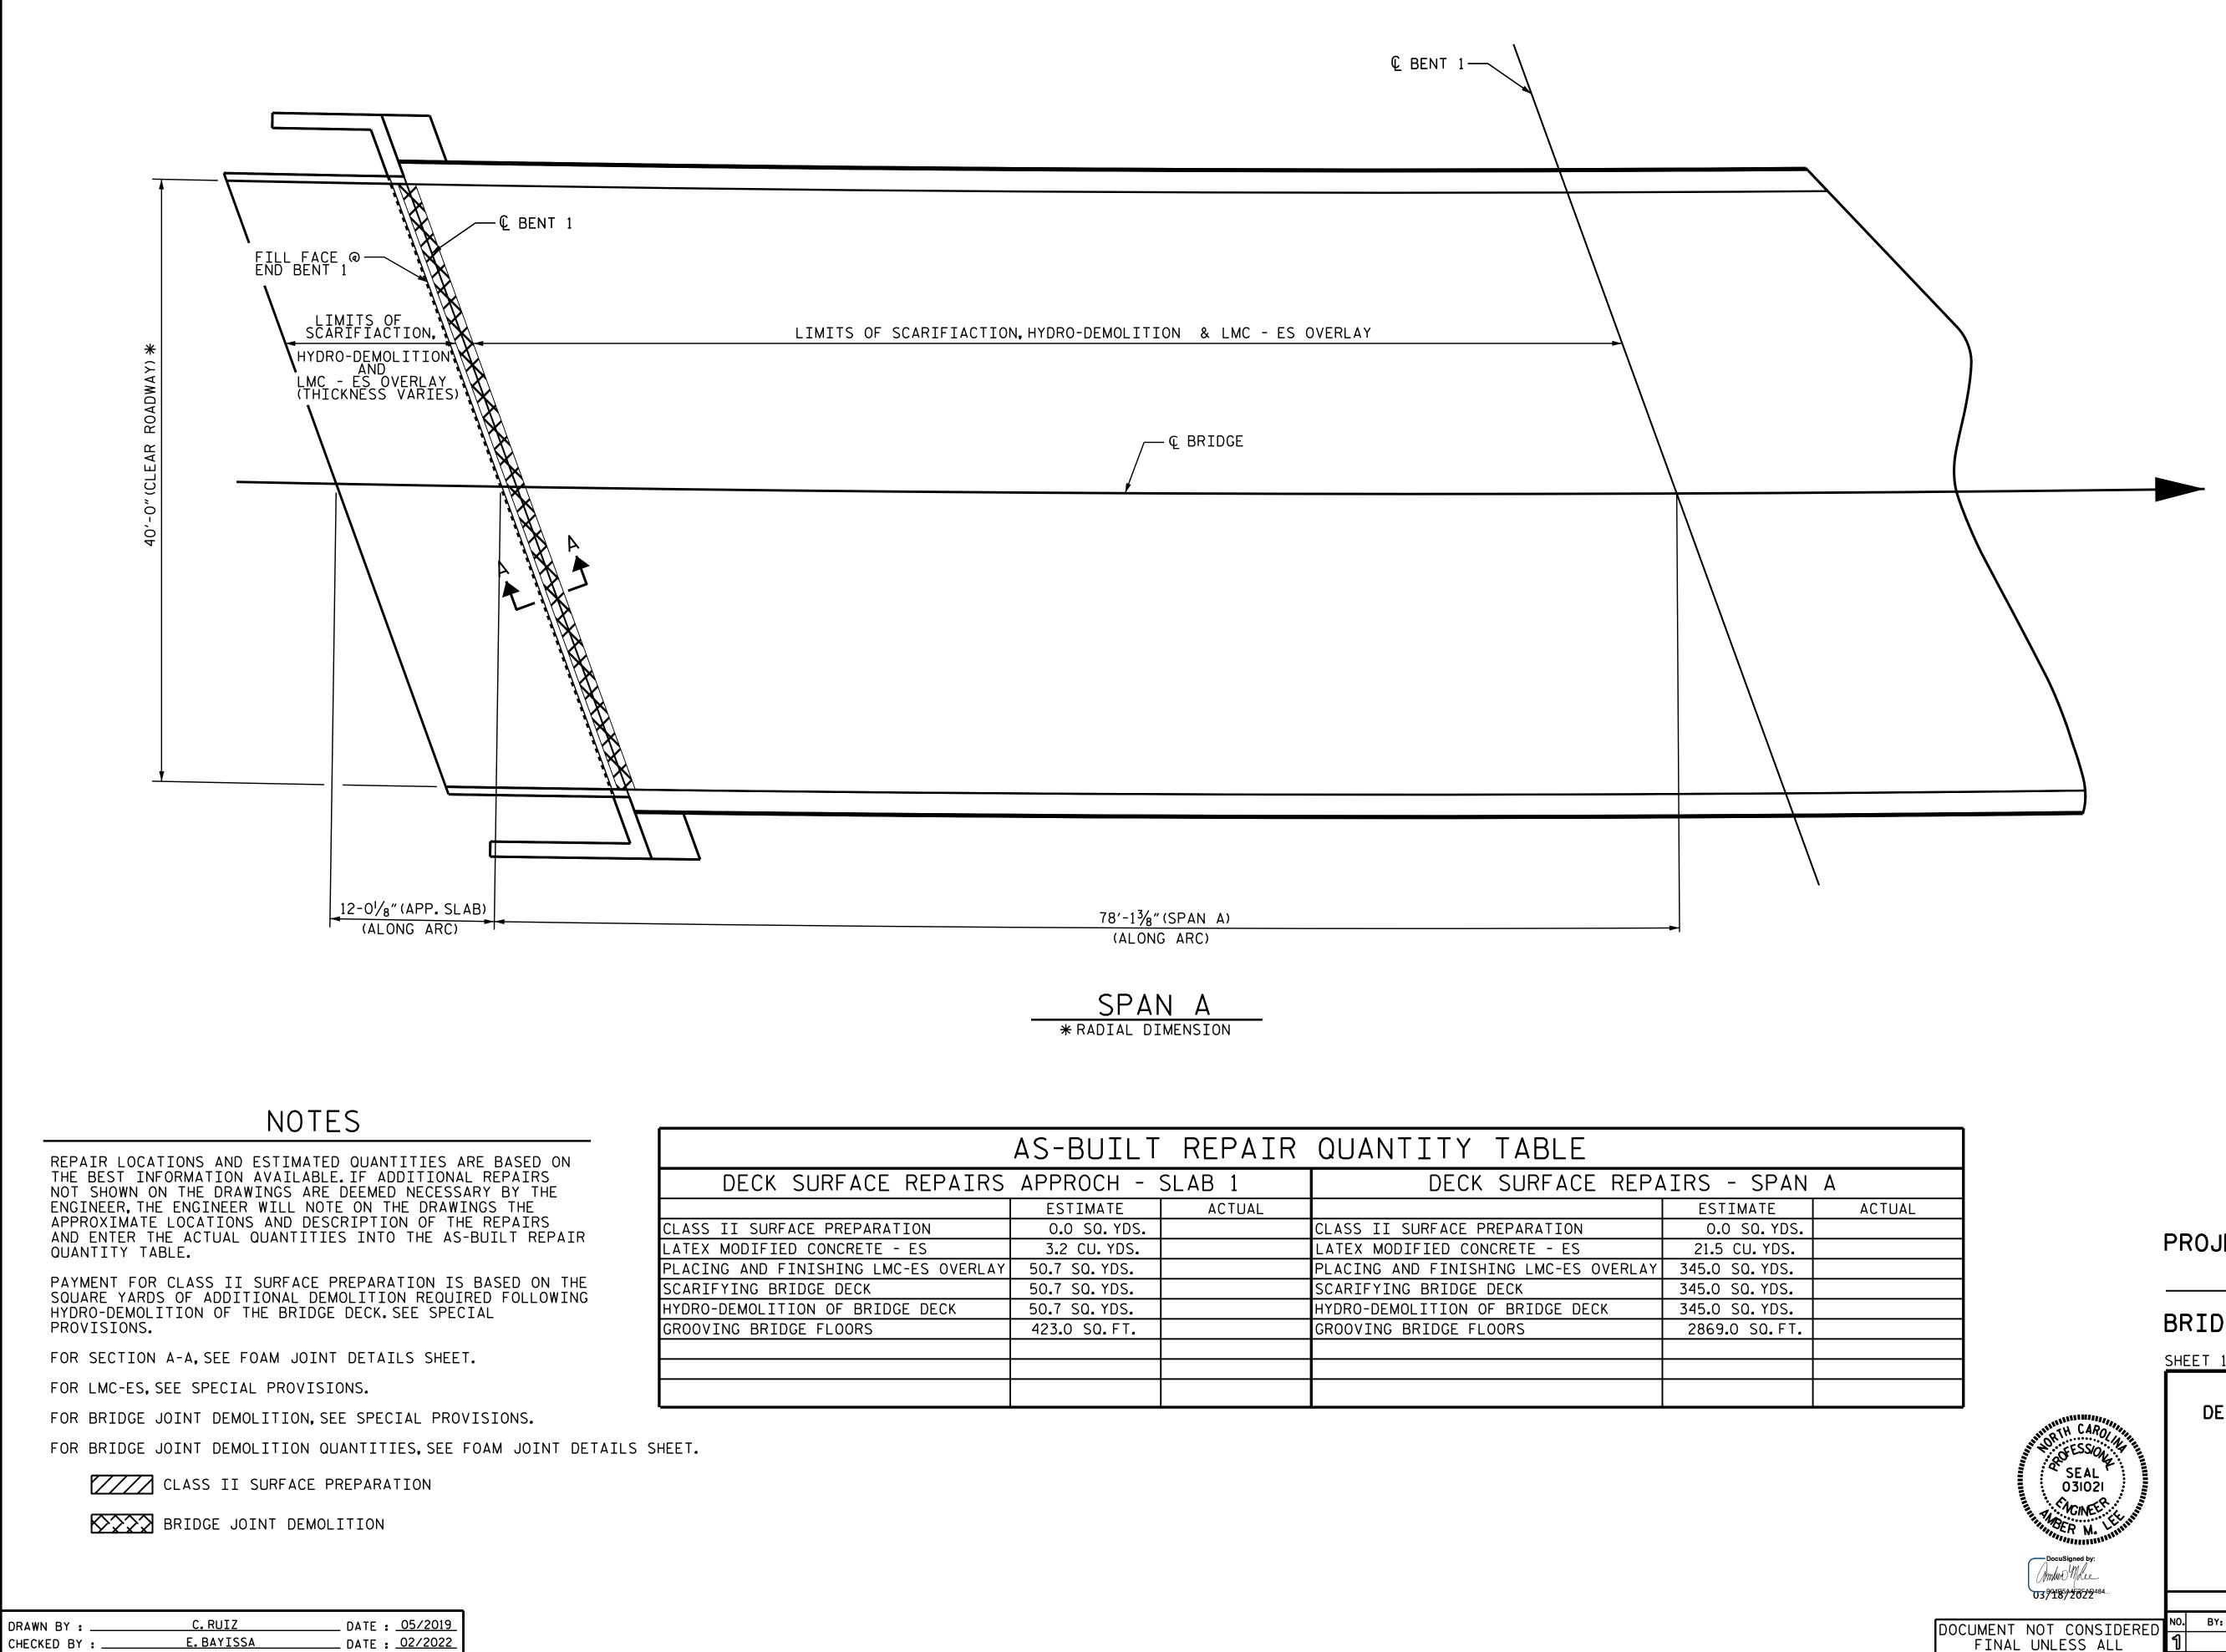

+

+

| SP       | AN A      |  |
|----------|-----------|--|
| ╈ RADIAL | DIMENSION |  |

|                | AS-BUILT     | REPAIR | QUANTITY TABLE                       |               |        |                                             |                                        |
|----------------|--------------|--------|--------------------------------------|---------------|--------|---------------------------------------------|----------------------------------------|
| CE REPAIRS     | APPROCH -    | SLAB 1 | DECK SURFACE REPA                    | IRS - SPAN A  | N      |                                             |                                        |
|                | ESTIMATE     | ACTUAL |                                      | ESTIMATE      | ACTUAL |                                             |                                        |
| ARATION        | O.O SQ.YDS.  |        | CLASS II SURFACE PREPARATION         | 0.0 SQ.YDS.   |        |                                             | T = 5831A                              |
| TE - ES        | 3.2 CU. YDS. |        | LATEX MODIFIED CONCRETE - ES         | 21.5 CU. YDS. |        |                                             | PROJECT NO. I-5831A                    |
| LMC-ES OVERLAY | 50.7 SQ.YDS. |        | PLACING AND FINISHING LMC-ES OVERLAY | 345.0 SQ.YDS. |        |                                             | MADISON COUNTY                         |
| <              | 50.7 SQ.YDS. |        | SCARIFYING BRIDGE DECK               | 345.0 SQ.YDS. |        |                                             | MADISON COUNTY                         |
| RIDGE DECK     | 50.7 SQ.YDS. |        | HYDRO-DEMOLITION OF BRIDGE DECK      | 345.0 SQ.YDS. |        |                                             | BRIDGE NO. 560540                      |
| S              | 423.0 SQ.FT. |        | GROOVING BRIDGE FLOORS               | 2869.0 SQ.FT. |        |                                             | BRIDGE NO. 560540                      |
|                |              |        |                                      |               |        |                                             |                                        |
|                |              |        |                                      |               |        |                                             | SHEET 1 OF 2                           |
|                |              |        |                                      |               |        |                                             | STATE OF NORTH CAROLINA                |
|                |              |        | <b>_</b>                             |               |        |                                             | DEPARTMENT OF TRANSPORTATION           |
|                |              |        |                                      |               |        | SEAL<br>031021                              | RALEIGH                                |
|                |              |        |                                      |               |        | A CESSION A THE                             |                                        |
|                |              |        |                                      |               |        | SEAL                                        | DECK SURFACE REPATR                    |
|                |              |        |                                      |               |        |                                             | DECK SURFACE REPAIR<br>APPROACH SLAB 1 |
|                |              |        |                                      |               |        | THE THE NOINE CHANNE                        | & SPAN A                               |
|                |              |        |                                      |               |        | THER M. HERMIN                              |                                        |
|                |              |        |                                      |               |        |                                             |                                        |
|                |              |        |                                      |               |        | DocuSigned by:                              |                                        |
|                |              |        |                                      |               |        | 037485/26522484                             | REVISIONS SHEET NO.                    |
|                |              |        |                                      |               |        |                                             | NO. BY: DATE: NO. BY: DATE: S1-04      |
|                |              |        |                                      |               |        | DOCUMENT NOT CONSIDERED<br>FINAL UNLESS ALL | 1 3 TOTAL SHEETS                       |
|                |              |        |                                      |               |        | FINAL UNLESS ALL<br>SIGNATURES COMPLETED    | 1 3 TOTAL<br>2 4 6                     |
|                |              |        |                                      |               |        |                                             |                                        |
|                |              |        |                                      |               |        |                                             |                                        |