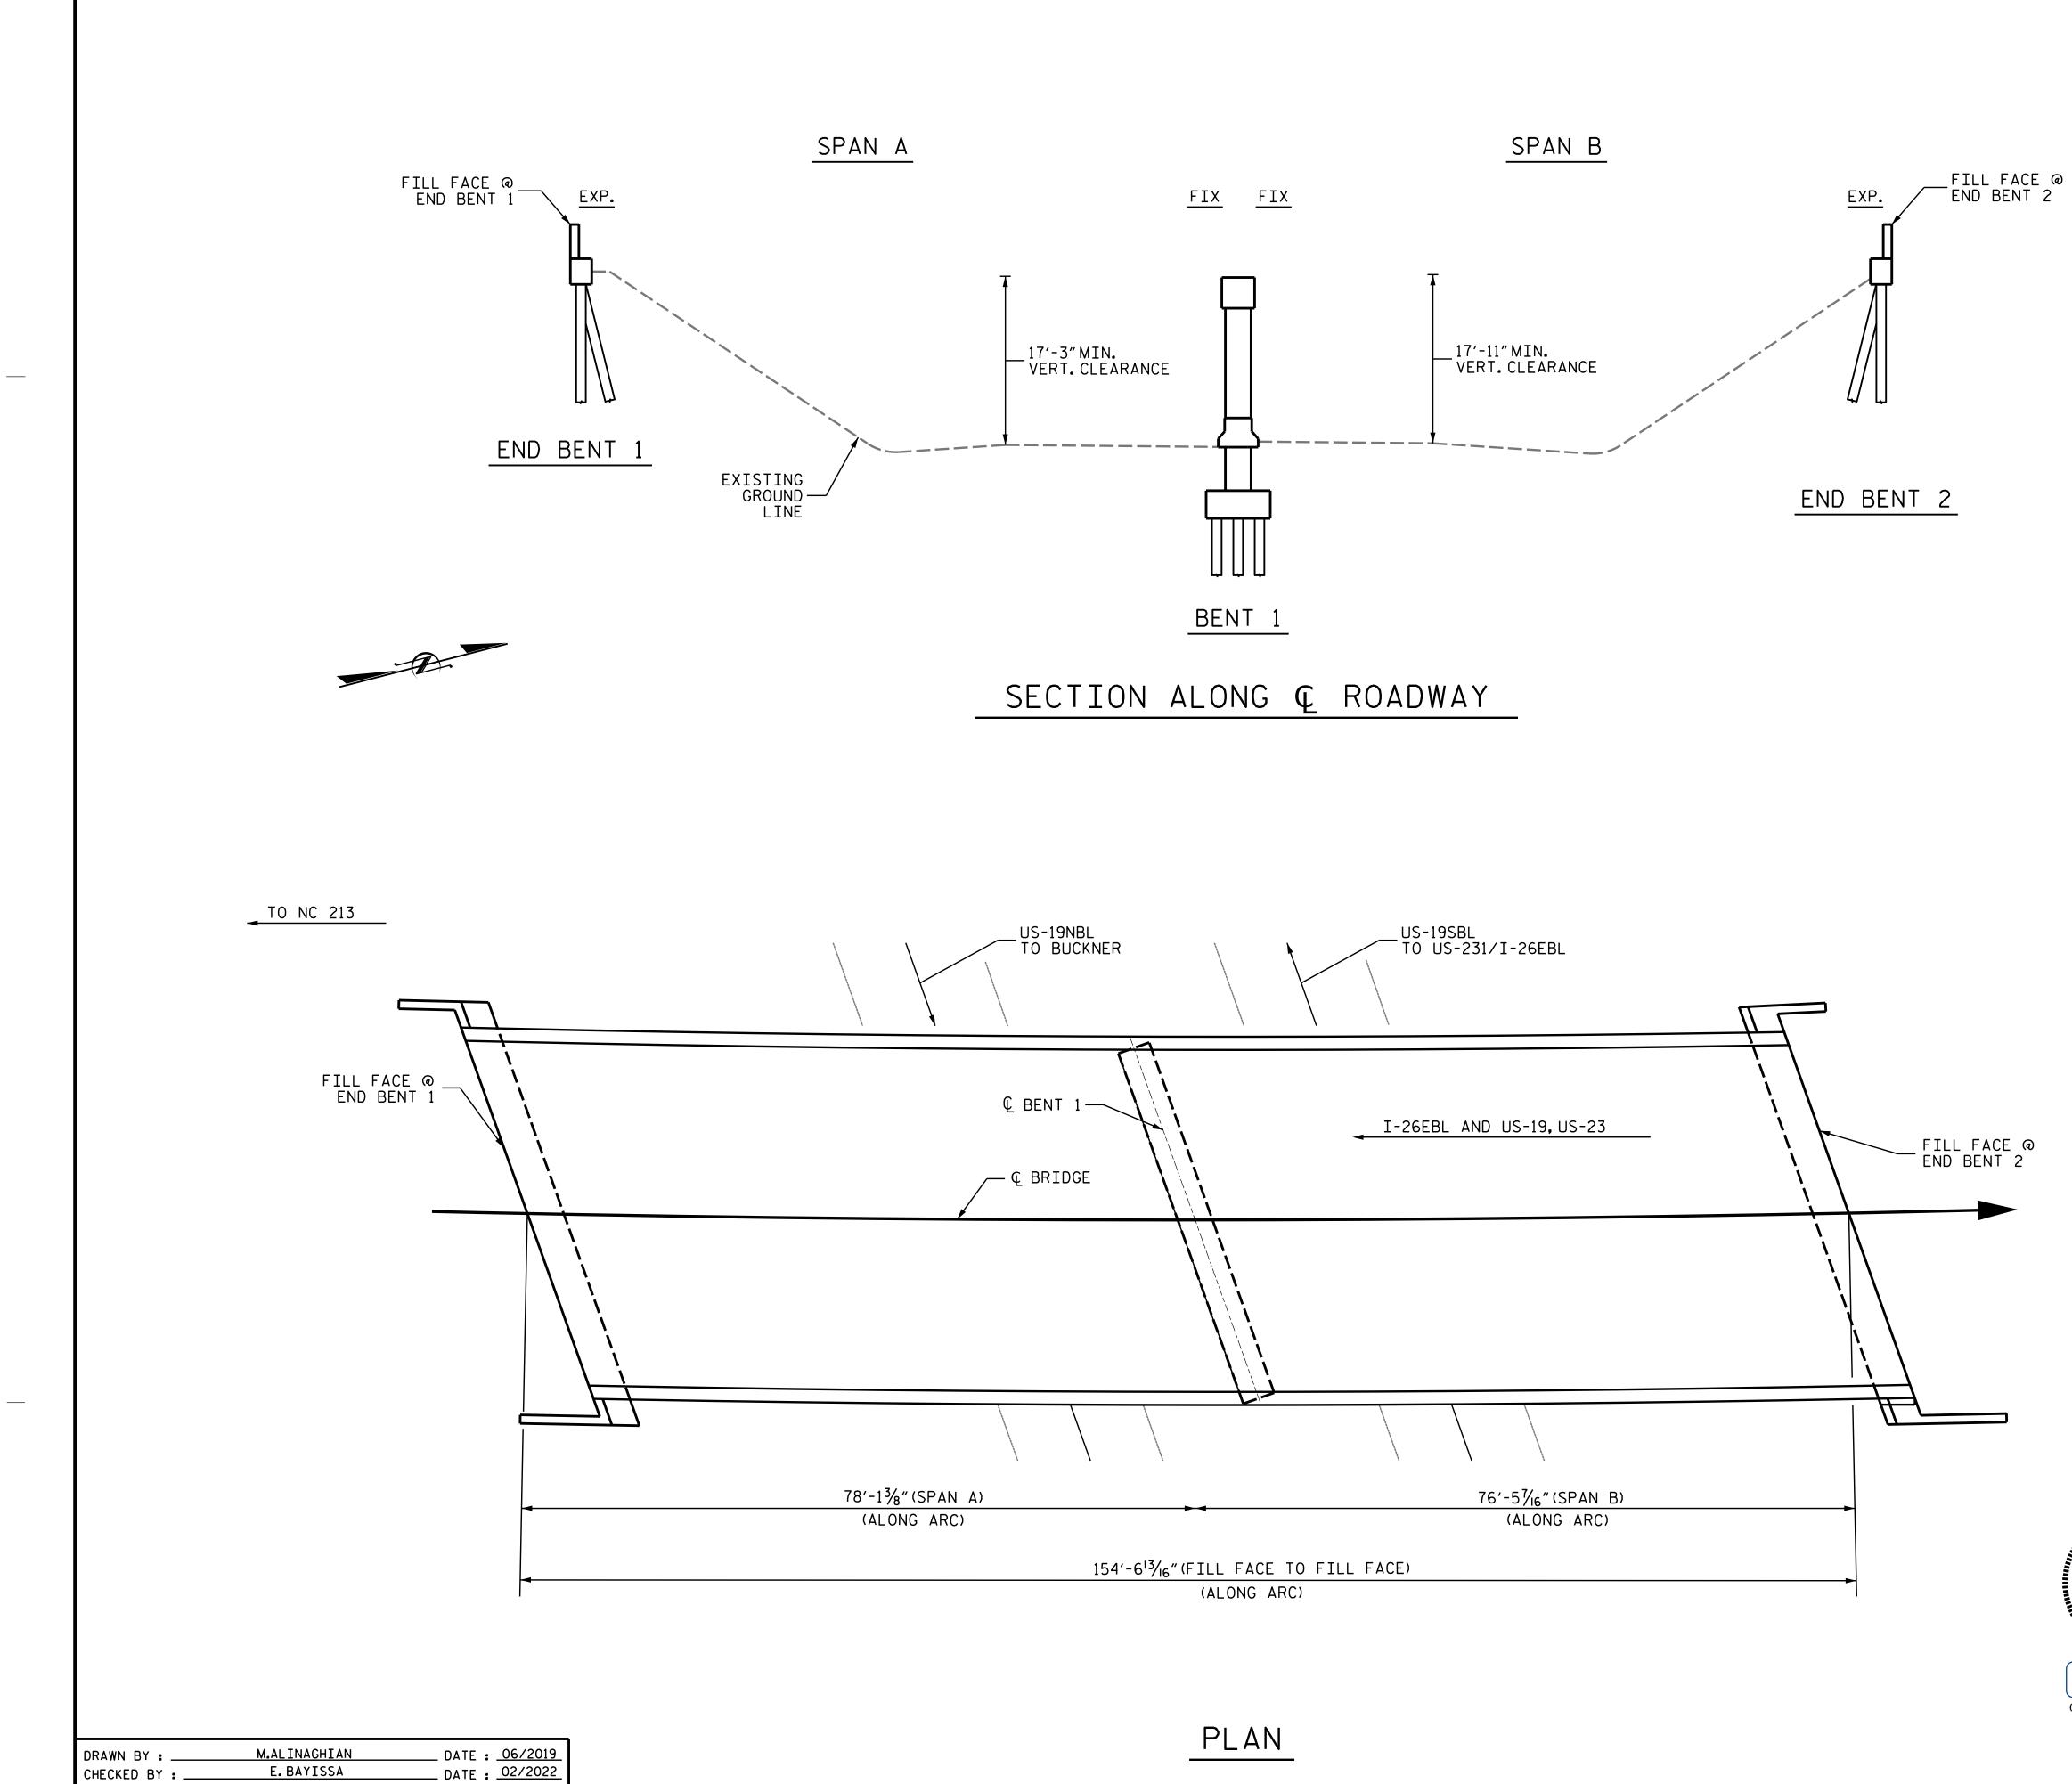

I HEREBY CERTIFY THAT THIS STRUCTURE WAS REHABILITATED ACCORDING TO THESE PLANS OR AS NOTED HEREIN.

RESIDENT ENGINEER

DATE

TO SR 1349

|                                                                                              |                                                                                                                                                                  | PROJECT NO. <u>I-5831A</u><br><u>MADISON</u> county<br>BRIDGE NO. <u>560540</u> |  |                   |                           |                      |
|----------------------------------------------------------------------------------------------|------------------------------------------------------------------------------------------------------------------------------------------------------------------|---------------------------------------------------------------------------------|--|-------------------|---------------------------|----------------------|
| SHEET 1 OF 2                                                                                 |                                                                                                                                                                  |                                                                                 |  |                   |                           |                      |
| NOR TH CAROL<br>NOR OF ESSION<br>SEAL<br>35647<br>NCINEER<br>TO MA COLLING<br>DocuSigned by: | SHEET FOR 2<br>STATE OF NORTH CAROLINA<br>DEPARTMENT OF TRANSPORTATION<br>RALEIGH<br>GENERAL DRAWING<br>FOR BRIDGE ON<br>I-26/US-23<br>OVER US-19<br>(EASTBOUND) |                                                                                 |  |                   |                           |                      |
| 3/18/2022                                                                                    | NO. BY:                                                                                                                                                          | REVIS                                                                           |  | DATE:             | SHEET NO.<br><b>S1-01</b> |                      |
| FIN                                                                                          | NT NOT CONSIDERED<br>AL UNLESS ALL<br>TURES COMPLETED                                                                                                            | NO. BT:<br>1<br>2                                                               |  | NO. BY:<br>3<br>4 |                           | TOTAL<br>SHEETS<br>6 |