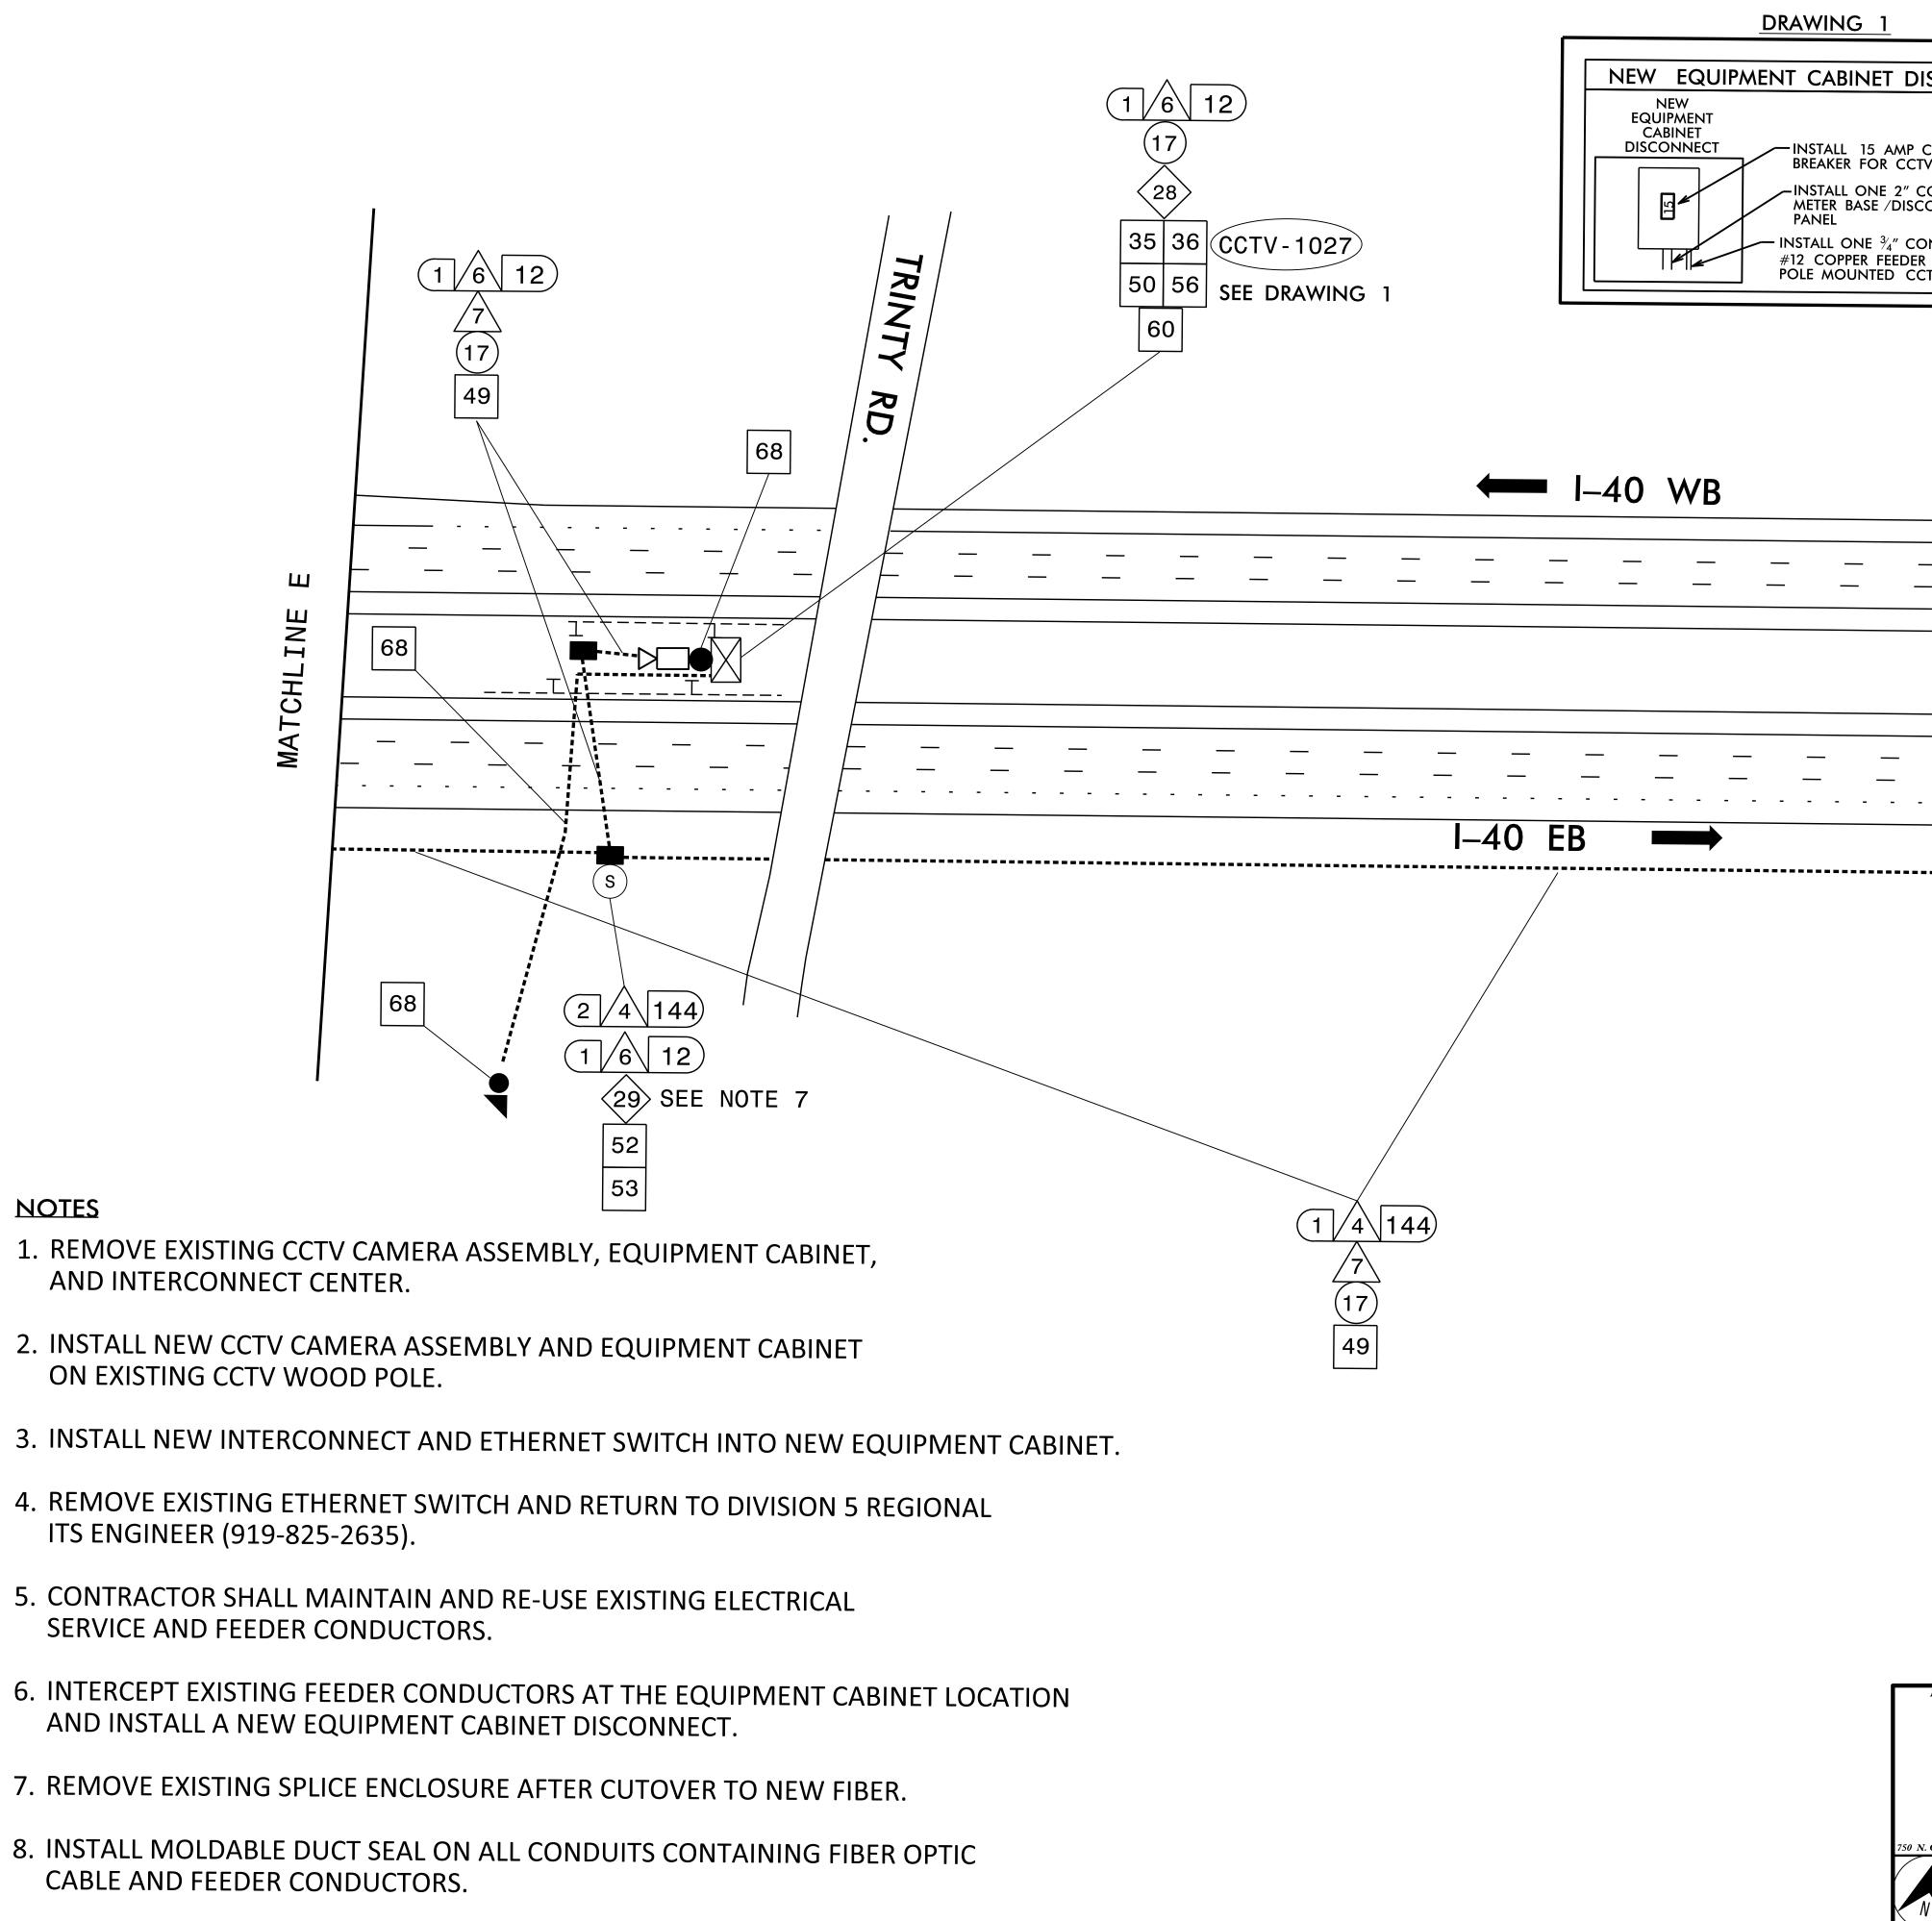

## **NOTES**

- 1. REMOVE EXISTING CCTV CAMERA ASSEMBLY, EQUIPMENT CABINET, AND INTERCONNECT CENTER.
- 2. INSTALL NEW CCTV CAMERA ASSEMBLY AND EQUIPMENT CABINET ON EXISTING CCTV WOOD POLE.
- 4. REMOVE EXISTING ETHERNET SWITCH AND RETURN TO DIVISION 5 REGIONAL ITS ENGINEER (919-825-2635).
- 5. CONTRACTOR SHALL MAINTAIN AND RE-USE EXISTING ELECTRICAL SERVICE AND FEEDER CONDUCTORS.
- AND INSTALL A NEW EQUIPMENT CABINET DISCONNECT.
- 7. REMOVE EXISTING SPLICE ENCLOSURE AFTER CUTOVER TO NEW FIBER.
- CABLE AND FEEDER CONDUCTORS.