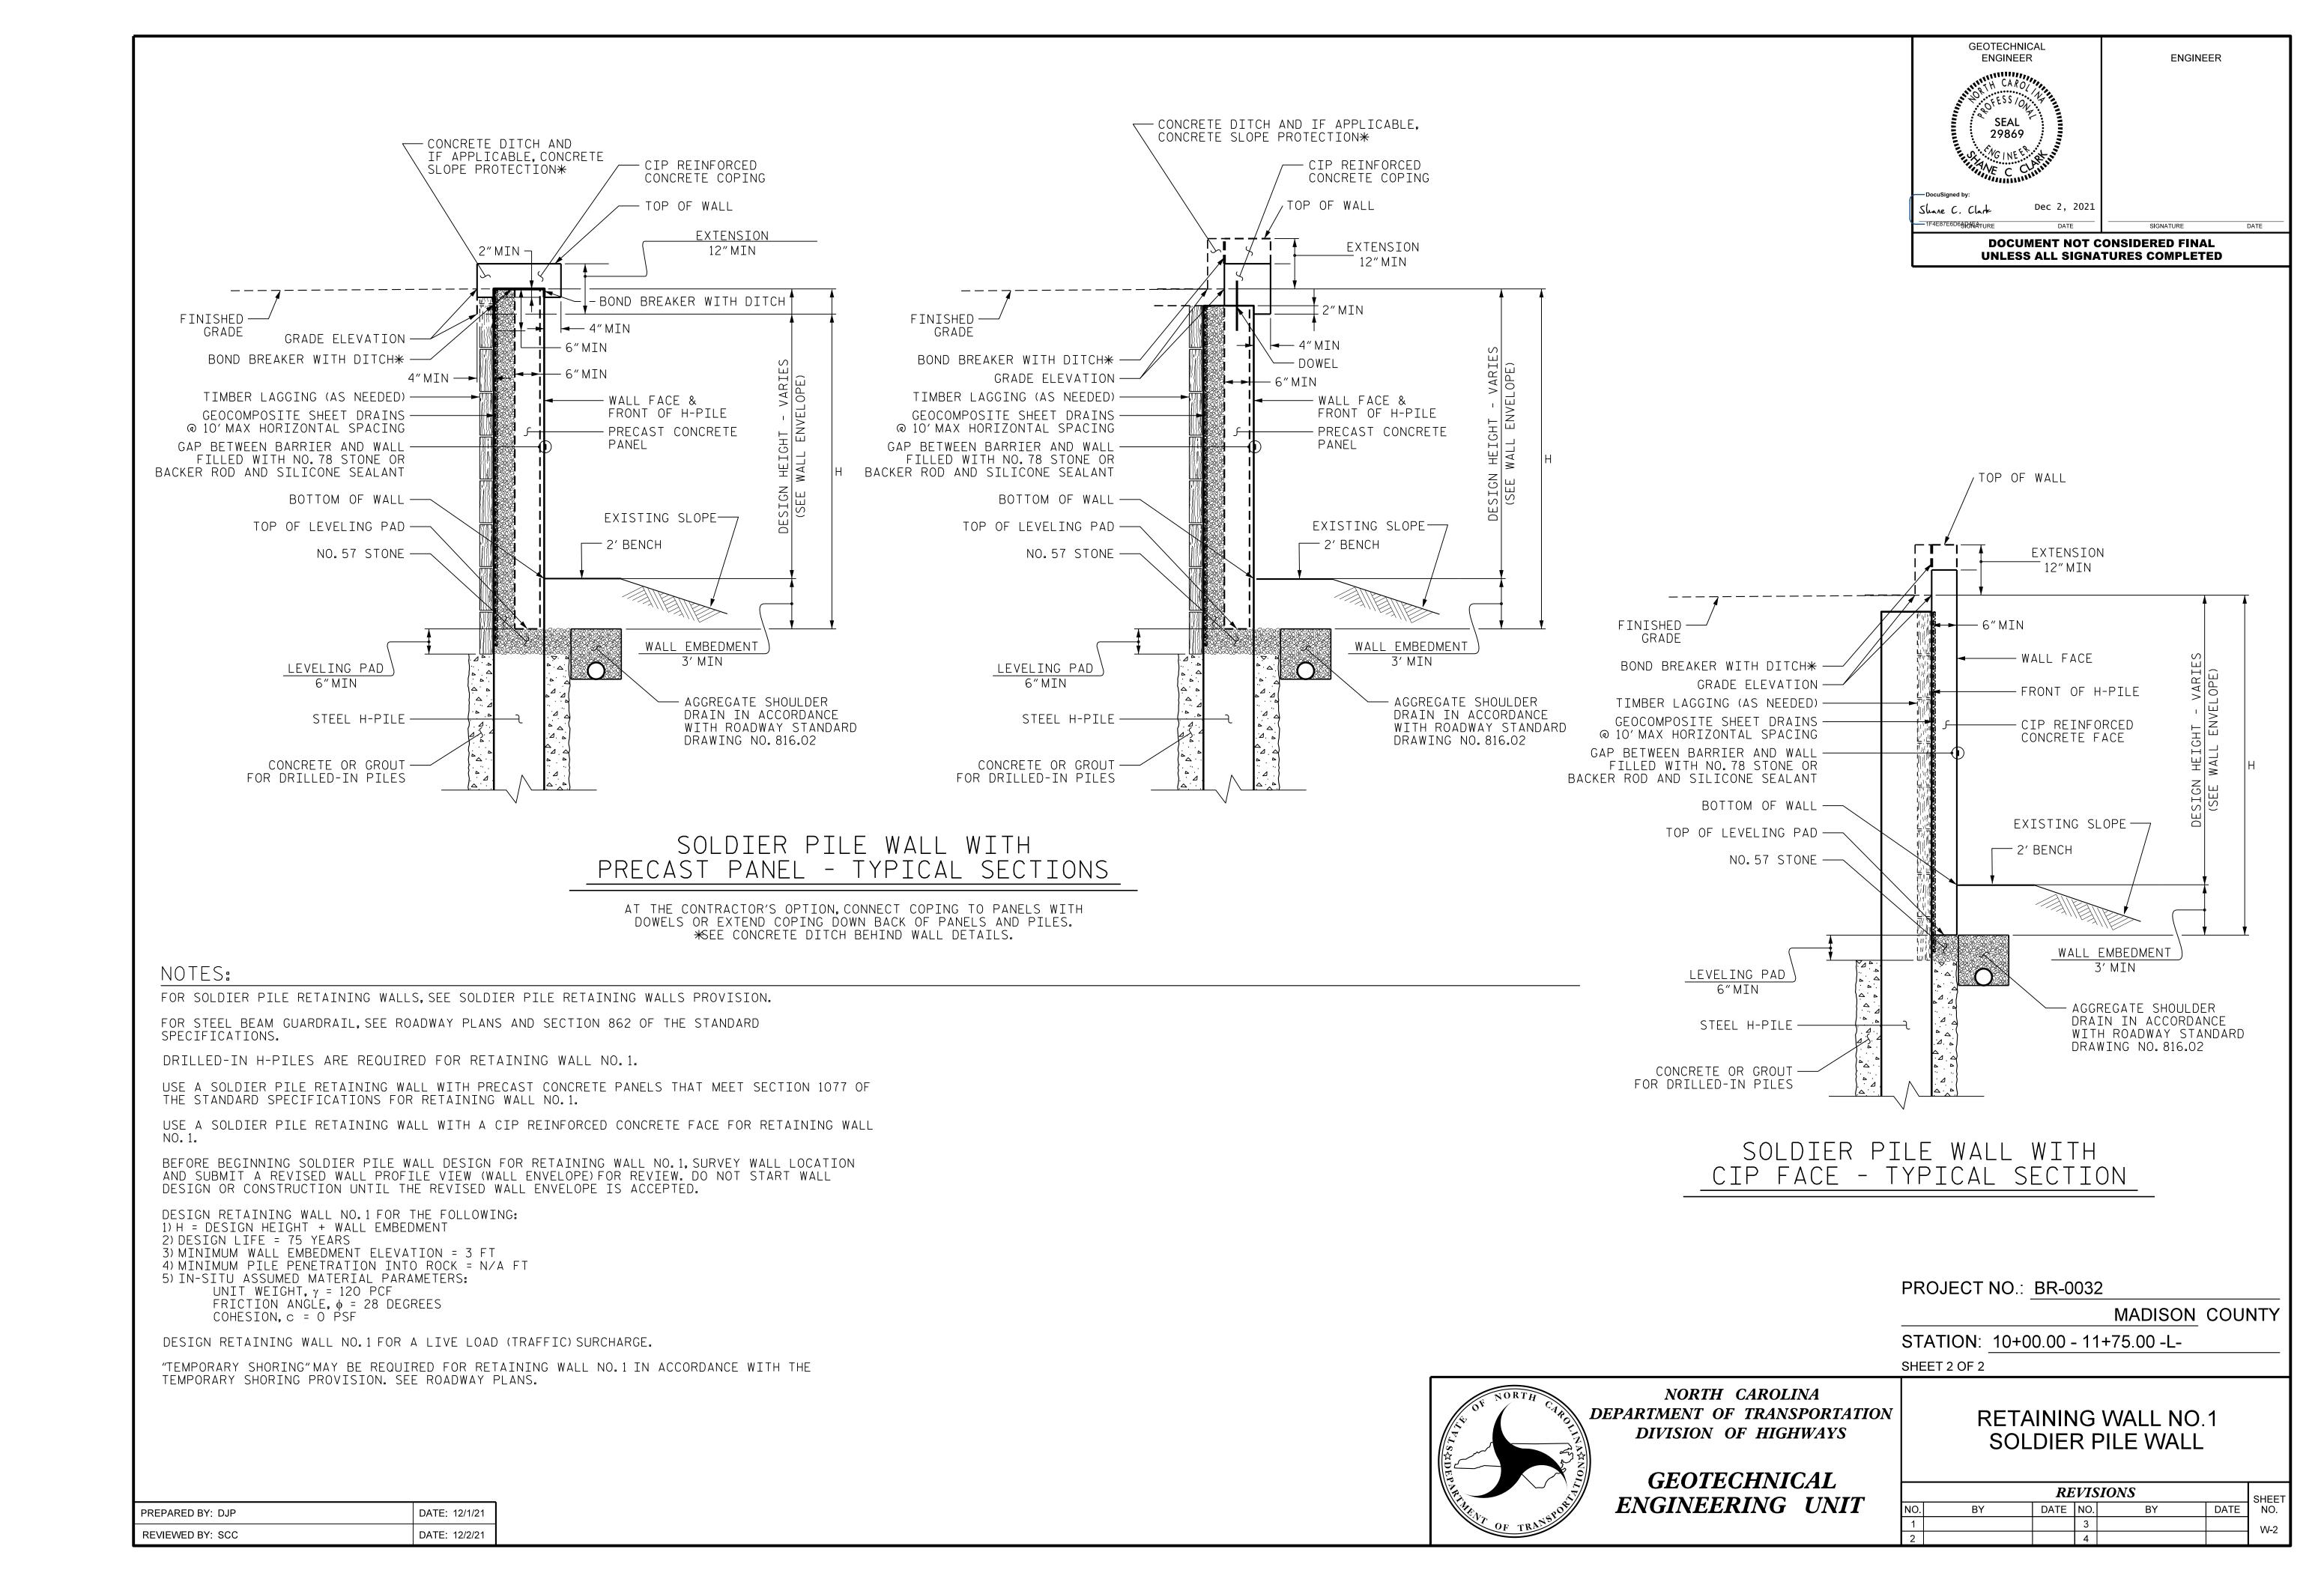

## RETAINING WALL NO.1 SOLDIER PILE WALL

| SHEET    | REVISIONS |    |     |      |    |
|----------|-----------|----|-----|------|----|
| NO.      | DATE      | BY | NO. | DATE | BY |
| W-1      |           |    | 3   |      |    |
| ] ''-' ] |           |    | 4   |      |    |
|          |           |    |     | ·    |    |