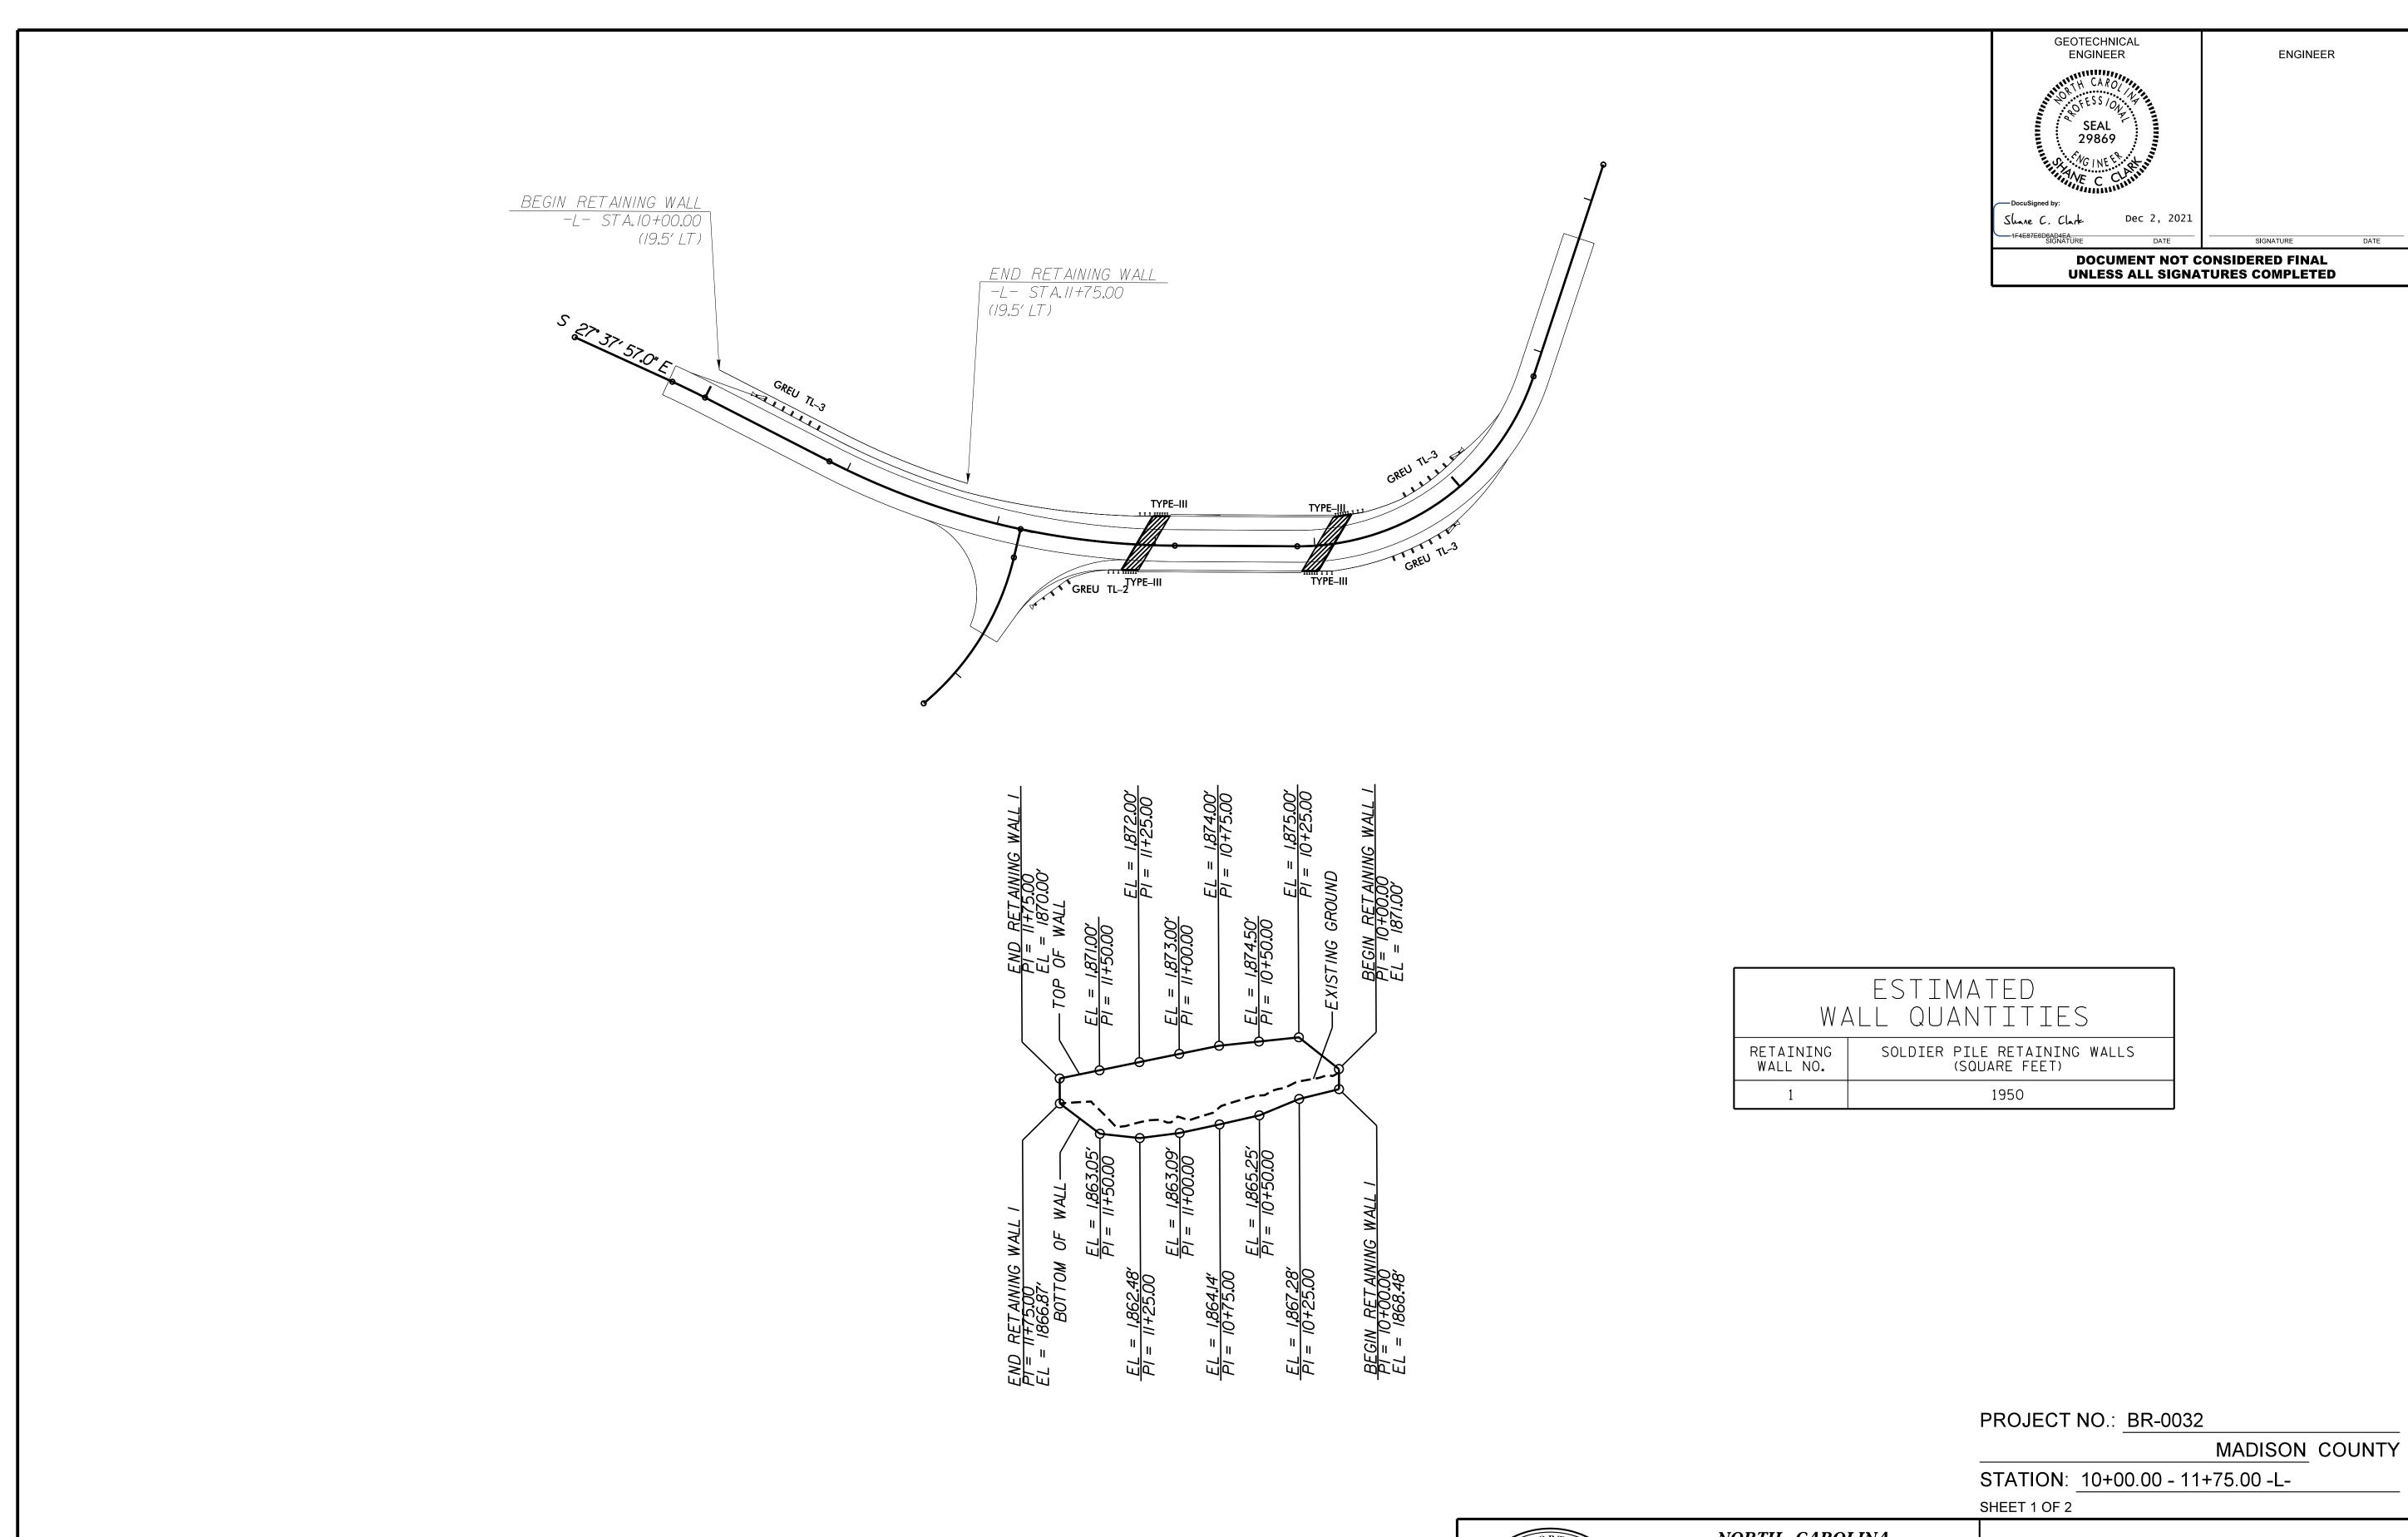

## RETAINING WALL NO.1 SOLDIER PILE WALL

| SHEET    | REVISIONS |    |     |      |    |
|----------|-----------|----|-----|------|----|
| NO.      | DATE      | BY | NO. | DATE | BY |
| W-1      |           |    | 3   |      |    |
| ] ''-' ] |           |    | 4   |      |    |
|          |           |    |     | ·    |    |