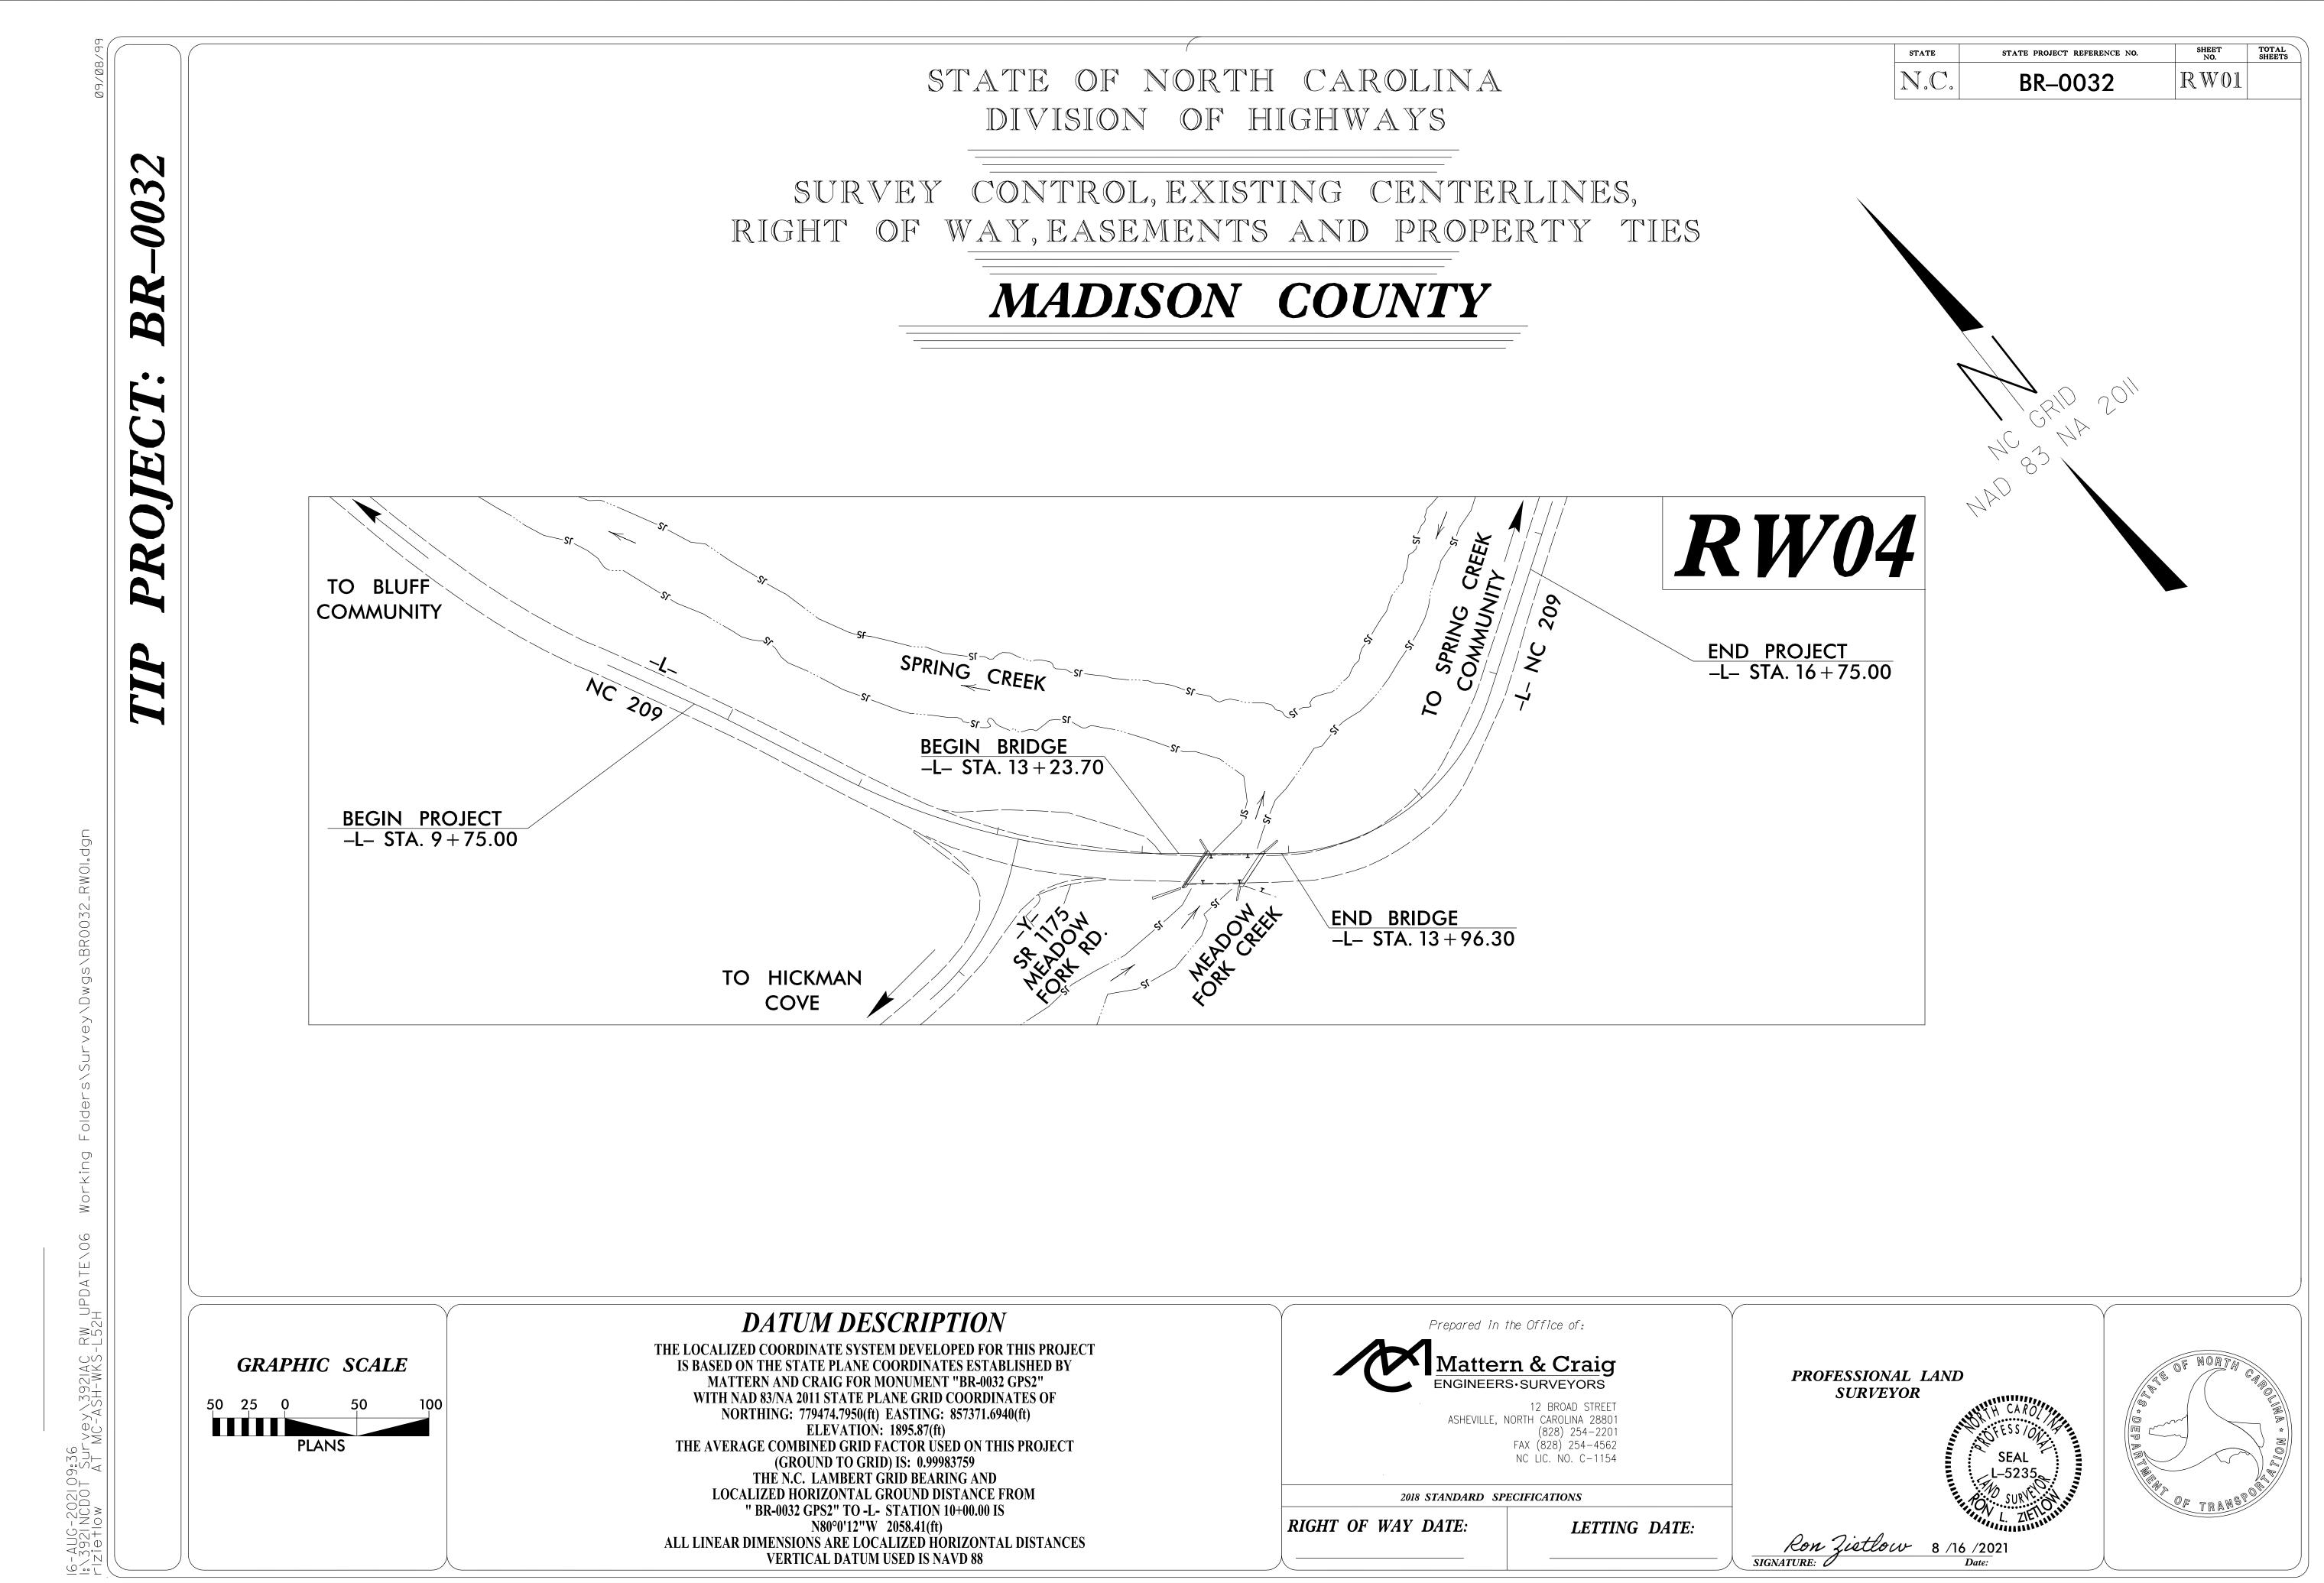

# SURVEY CONTROL SHEET

### W/EXISTING CENTERLINE ALIGNMENTS PRIOR TO CONSTRUCTION

BMI ELEVATION N 779559 BMIIS RR SPIKE SET SYCAMO 

| • |
|---|
|   |

2. THE SURVEY CONTROL DATA FOR THIS PROJECT HAS BEEN COMPILED FROM VARIOUS SOURCES. IF FURTHER INFORMATION REGARDING PROJECT CONTROL IS NEEDED, PLEASE CONTACT THE LOCATION AND SURVEYS UNIT.