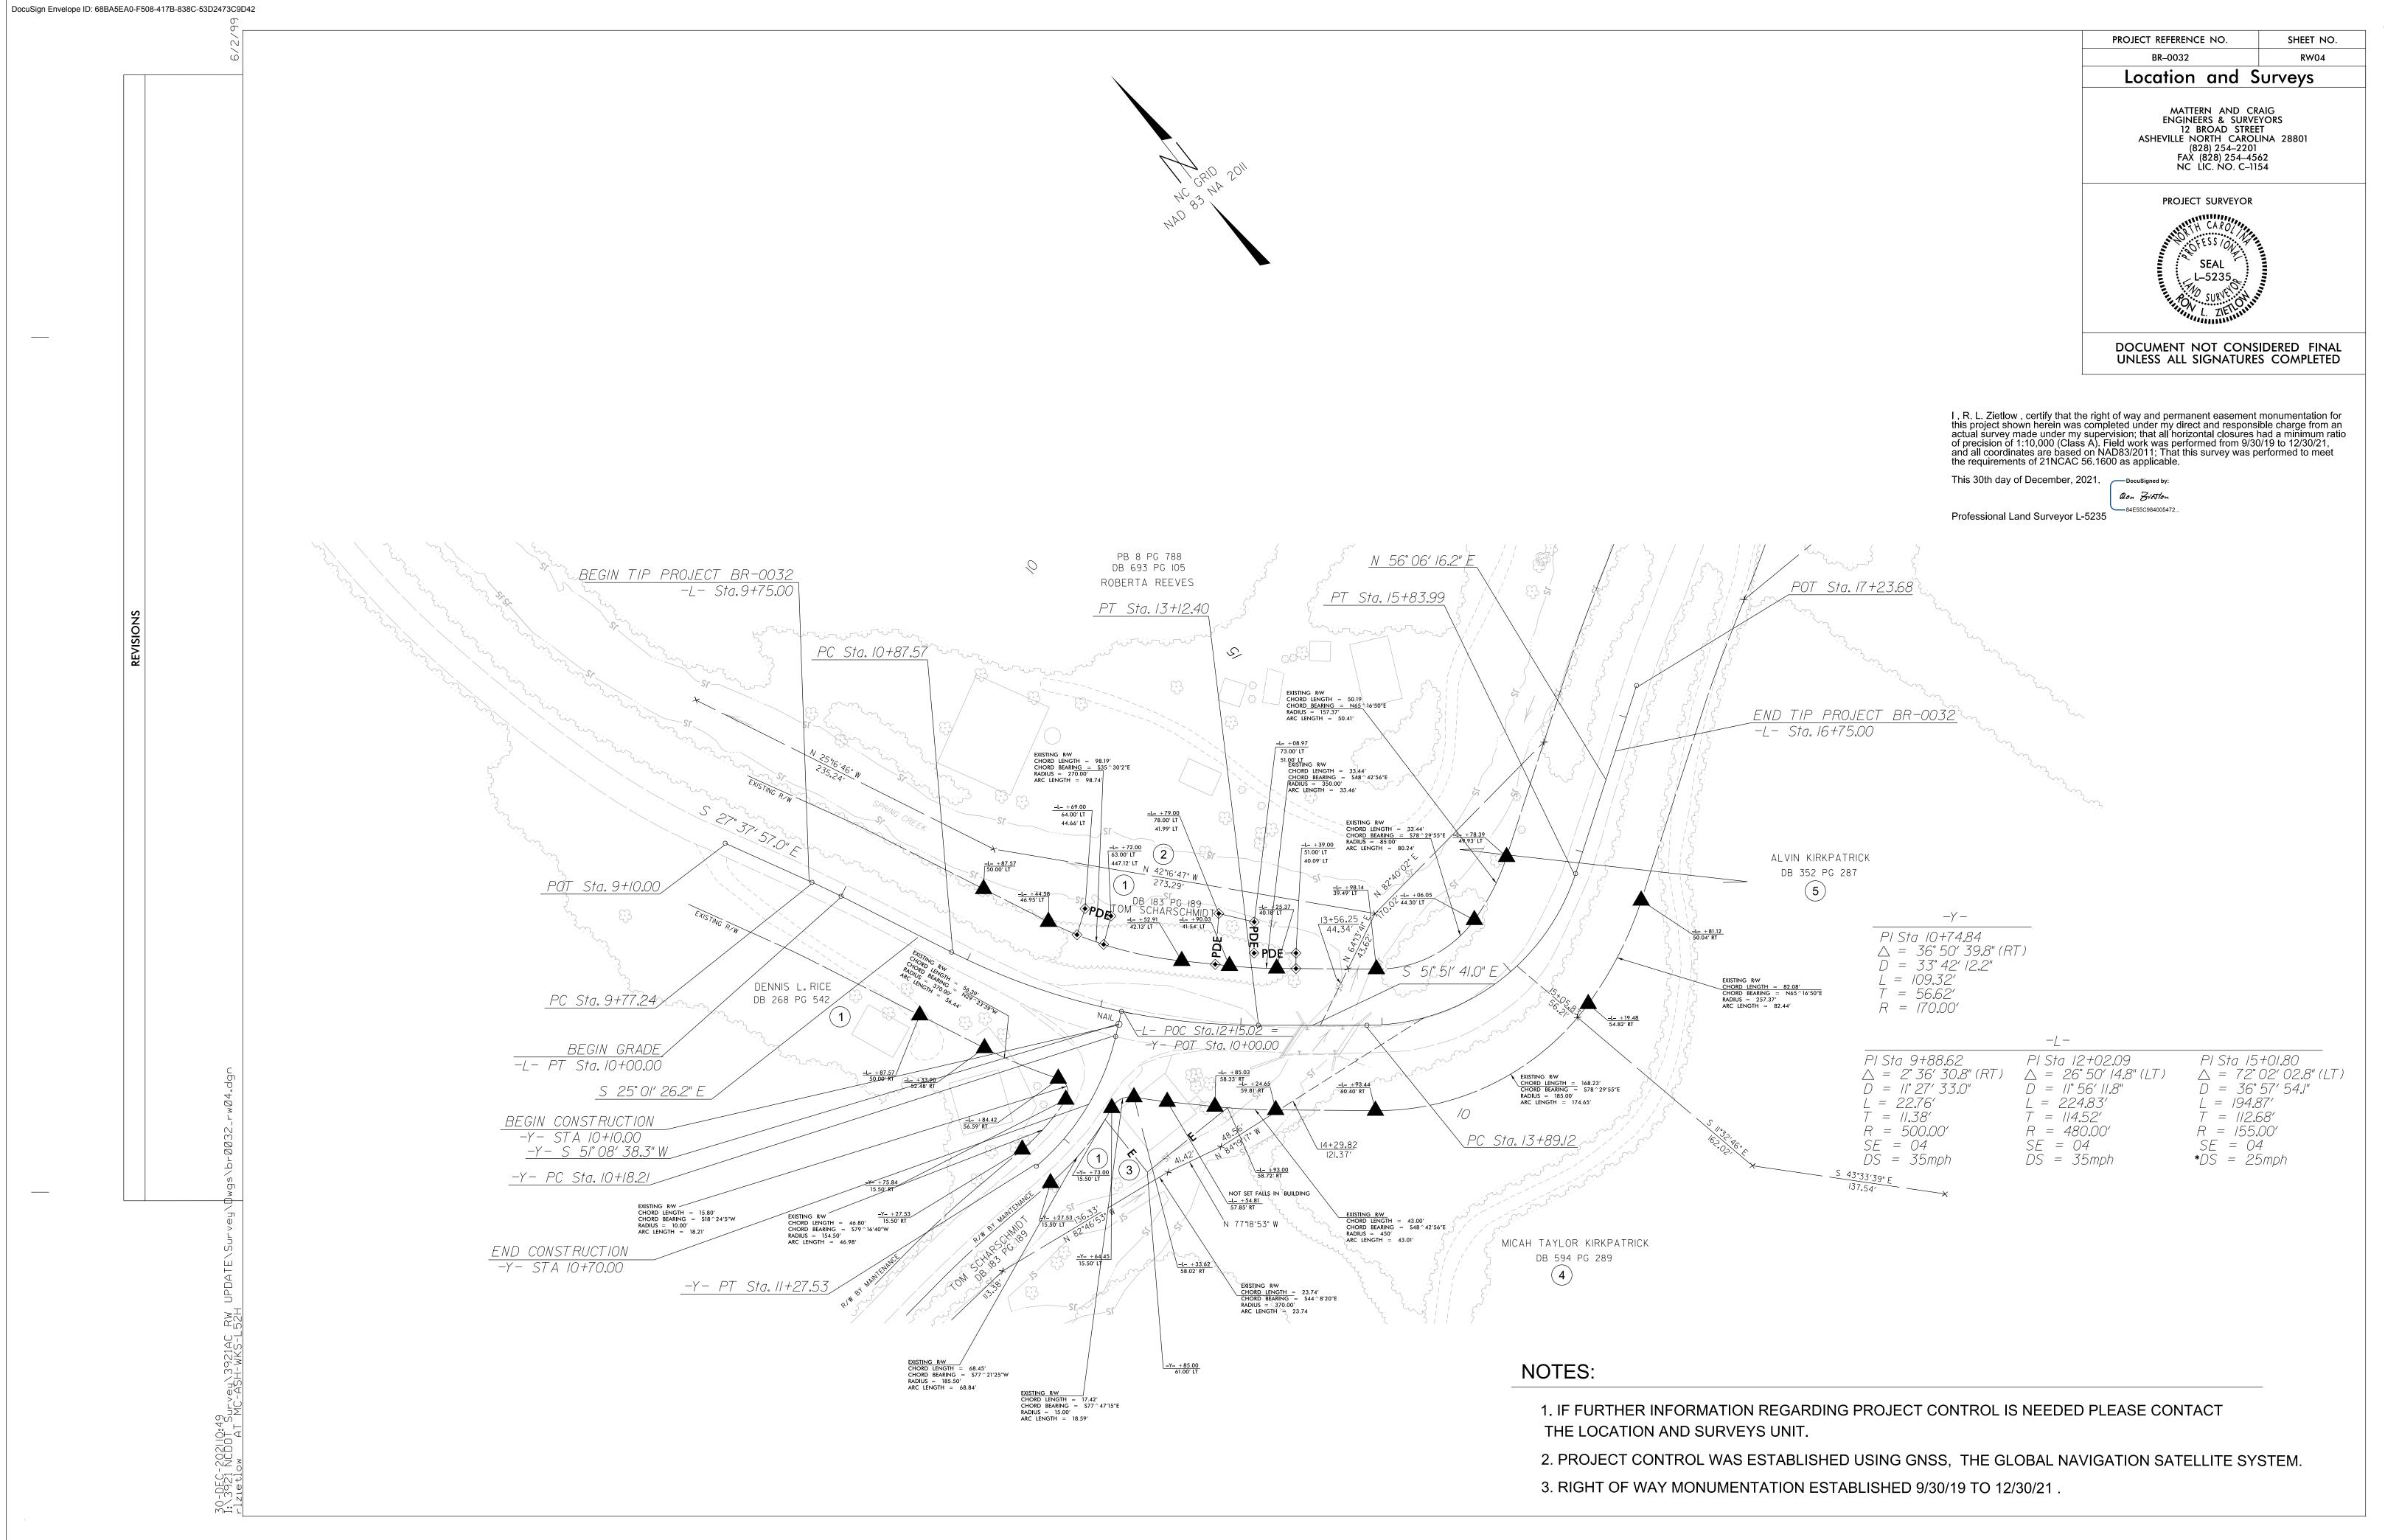

2. THE SURVEY CONTROL DATA FOR THIS PROJECT HAS BEEN COMPILED FROM VARIOUS SOURCES. IF FURTHER INFORMATION REGARDING PROJECT CONTROL IS NEEDED, PLEASE CONTACT THE LOCATION

|                                                                                                              | PROJECT REFERENCE NO.                                                                                                                                                                                                                                                                                                                                                             | SHEET NO                                                             |
|--------------------------------------------------------------------------------------------------------------|-----------------------------------------------------------------------------------------------------------------------------------------------------------------------------------------------------------------------------------------------------------------------------------------------------------------------------------------------------------------------------------|----------------------------------------------------------------------|
|                                                                                                              | BR_0032                                                                                                                                                                                                                                                                                                                                                                           | rw02c–1                                                              |
| SEE SHEET RWO                                                                                                | 2C-2                                                                                                                                                                                                                                                                                                                                                                              |                                                                      |
| FOR FURTHEI<br>Alignment det                                                                                 | Location and Su                                                                                                                                                                                                                                                                                                                                                                   | Jrveys                                                               |
| ALIGIVILIVI DEII                                                                                             | MATTERN AND CRA<br>ENGINEERS & SURVEY<br>12 BROAD STREET<br>ASHEVILLE NORTH CAROLIN<br>(828) 254–2201<br>FAX (828) 254–456<br>NC LIC. NO. C–115                                                                                                                                                                                                                                   | ORS<br>NA 28801<br>2                                                 |
| •<br>2=BR0032-2                                                                                              | PROJECT SURVEYOR<br>H CARO<br>OFESS/OF<br>SEAL<br>L-5235<br>SURVE<br>L ZIE                                                                                                                                                                                                                                                                                                        |                                                                      |
|                                                                                                              | DOCUMENT NOT CONSIDE<br>UNLESS ALL SIGNATURES (                                                                                                                                                                                                                                                                                                                                   |                                                                      |
| supervision                                                                                                  | low, PLS, certify that the Project Control was performe<br>from an actual GPS survey made under my supervision<br>formation was used to perform the survey:                                                                                                                                                                                                                       | •                                                                    |
| Dates of su<br>Datum/Epo<br>Published/<br>Localized a<br>Northing: 7<br>Easting: 85<br>Combined<br>Geoid mod | PS field procedure: VRS<br>invey: 7/9/18 to 7/26/18<br>bch:NAD83 NA 2011<br>Fixed-control use: Project Control<br>around: BR-0032 GPS2<br>79474.7950(ft)<br>57371.6940(ft)<br>grid factor: 0.99983759                                                                                                                                                                             |                                                                      |
| direct and<br>that all hor<br>AA) and Ve<br>7/26/21 , a<br>based on N                                        | y that the Baseline Control for this project was complet<br>responsible charge from an actual survey made under<br>zontal closures had a minimum ratio of precision of 1:2<br>ertical accuracy to Class A. Field work was performed f<br>nd all coordinates are based on NAD 83/2011 and all e<br>IAVD 88; that this survey was performed to meet the re<br>6.1600 as applicable. | my supervision;<br>20,000 (Class<br>from 7/9/18 to<br>elevations are |

This 16th day of August, 2021. Ron Listlow

Professional Land Surveyor L-5235

1. PROJECT CONTROL WAS ESTABLISHED USING GNSS, THE GLOBAL NAVIGATION SATELLITE SYSTEM.

| EL           |                                         |            |                      |           |               |           |        |        |       |
|--------------|-----------------------------------------|------------|----------------------|-----------|---------------|-----------|--------|--------|-------|
| POINT        | N                                       | E          | BEARING              | DIST      | DELTA         |           |        | Т      | R     |
| POT          | 779686.654                              | 856Ø15.287 |                      |           |               |           |        |        |       |
| LINE         |                                         |            | S 55°22′Ø4" W        | 3.15      |               |           |        |        |       |
| PC           | 779684.863                              | 856Ø12.695 |                      |           |               |           |        |        |       |
| CURVE        |                                         |            | <u> </u>             | 54.12     | Ø4°Ø8′Ø8"(RT) | Ø7°38′22" | 54.13  | 27.Ø8  | 750.  |
| PT           | 779655.732                              | 855967.081 |                      |           |               |           |        |        |       |
| LINE         |                                         |            | <u>S 59°30′12" W</u> | 59.06     |               |           |        |        |       |
| PC           | 779625.757                              | 855916.187 |                      |           |               |           |        |        |       |
| CURVE        |                                         |            | S 57°48′14" W        | 44.49     | Ø3°23′56"(LT) | Ø7°38′22" | 44.49  | 22.25  | 75Ø.  |
| PT           | 779602.055                              | 855878.543 |                      | 1 4 0 4 0 |               |           |        |        |       |
| LINE         | 770500 000                              |            | S 56°Ø6′16"W         | 143.49    |               |           |        |        |       |
| PC           | 779522.036                              | 855759.442 |                      |           |               |           |        |        |       |
| CURVE<br>PCC | 779494.379                              | 855699.364 | <u>S 65°16′50" W</u> | 66.14     | 18°21′Ø8"(RT) | 27°37′48" | 66.42  | 33.50  | 207.  |
| CURVE        | //9494.3/9                              | 000099.364 | N 78°29′55" W        | 122.76    | 54°Ø5′21"(RT) | 42°26′29" | 127.44 | 68.92  | 135.0 |
| PT           | 779518.857                              | 855579.065 |                      | 122.70    |               | 42 20 2 ) |        | 00.12  |       |
| LINE         | // )510.05/                             |            | N 51°27′14" W        | 7Ø.47     |               |           |        |        |       |
| PC           | 779562.773                              | 855523.946 |                      |           |               |           |        |        |       |
| CURVE        | /////////////////////////////////////// | 000020.710 | N 48°42′56"W         | 38.22     | Ø5°28′36"(RT) | 14°19′26" | 38.24  | 19.13  | 400.  |
| PT           | 779587.990                              | 855495.226 |                      |           |               |           |        | 1 /810 |       |
| LINE         |                                         |            | N 45°58′38"W         | 33.88     |               |           |        |        |       |
| PC           | 779611.534                              | 855470.865 |                      |           |               |           |        |        |       |
| CURVE        |                                         |            | N 35°30′02"W         | 116.37    | 2ذ57′12"(RT)  | 17°54′18" | 117.02 | 59.17  | 320.1 |
| PT           | 779706.275                              | 855403.285 |                      |           |               |           |        |        |       |
| LINE         |                                         |            | N 25°Ø1′26"W         | 138.88    |               |           |        |        |       |
| PC           | 779832.119                              | 855344.539 |                      |           |               |           |        |        |       |
| CURVE        |                                         |            | N 26°19′42" W        | 22.76     | Ø2°36′31"(LT) | 11°27′33" | 22.76  | 11.38  | 500.  |
| PT           | 779852.520                              | 855334.444 |                      |           |               |           |        |        |       |
| LINE         |                                         |            | N 27°37′57"W         | 73.34     |               |           |        |        |       |
| POT          | 779917.492                              | 855300.431 |                      |           |               |           |        |        |       |

| ΕY    |            |            |               |        |               |           |        |       |       |
|-------|------------|------------|---------------|--------|---------------|-----------|--------|-------|-------|
| POINT | N          | E          | BEARING       | DIST   | DELTA         |           |        | Т     | R     |
| POT   | 779586.044 | 855195.757 |               |        |               |           |        |       |       |
| LINE  |            |            | N 82°4Ø′52″E  | 30.96  |               |           |        |       |       |
| PC    | 779589.987 | 855226.462 |               |        |               |           |        |       |       |
| CURVE |            |            | N 85°20′05″E  | 64.82  | Ø5°18′26"(RT) | Ø8°11′Ø6" | 64.84  | 32.44 | 700.0 |
| PT    | 779595.259 | 855291.065 |               |        |               |           |        |       |       |
| LINE  |            |            | N 87°59′18" E | 44.20  |               |           |        |       |       |
| PC    | 779596.811 | 855335.235 |               |        |               |           |        |       |       |
| CURVE |            |            | N 69°33′58" E | 107.45 | 36°50′40"(LT) | 33°42′12" | 109.32 | 56.62 | 170.0 |
| PT    | 779634.323 | 855435.919 |               |        |               |           |        |       |       |
| LINE  |            |            | N 51°Ø8′38″E  | 1Ø.45  |               |           |        |       |       |
| POT   | 779640.877 | 855444.055 |               |        |               |           |        |       |       |

| BL                                         |                                                                      |                                                                                                                      |                                                                                                                      |                                                                                      |
|--------------------------------------------|----------------------------------------------------------------------|----------------------------------------------------------------------------------------------------------------------|----------------------------------------------------------------------------------------------------------------------|--------------------------------------------------------------------------------------|
| POINT                                      | DESC.                                                                | NORTH                                                                                                                | EAST                                                                                                                 | ELEVATION                                                                            |
| GPS1<br>GPS2<br>1<br>2<br>3<br>4<br>5<br>6 | BRØØ32-1<br>BRØØ32-2<br>BL-1<br>BL-2<br>BL-3<br>BL-4<br>BL-5<br>BL-6 | 778821.7890<br>779474.7950<br>779903.4830<br>779694.9400<br>779508.7040<br>779604.5840<br>779931.4470<br>780268.1120 | 856671.0080<br>857371.6940<br>856184.0730<br>856055.4330<br>855670.3030<br>855443.2900<br>855279.7370<br>855232.0650 | 1922.80<br>1895.87<br>1880.29<br>1877.95<br>1867.77<br>1867.52<br>1875.80<br>1870.75 |
| BY<br>Point                                | DESC.                                                                | NORTH                                                                                                                | EAST                                                                                                                 | ELEVATION                                                                            |
| <br>7<br>4                                 | BY1-7<br>BL-4                                                        | <br>779571.381Ø<br>7796Ø4.584Ø                                                                                       | 855169.672Ø<br>855443.29ØØ                                                                                           | 1877.25<br>1867.52                                                                   |