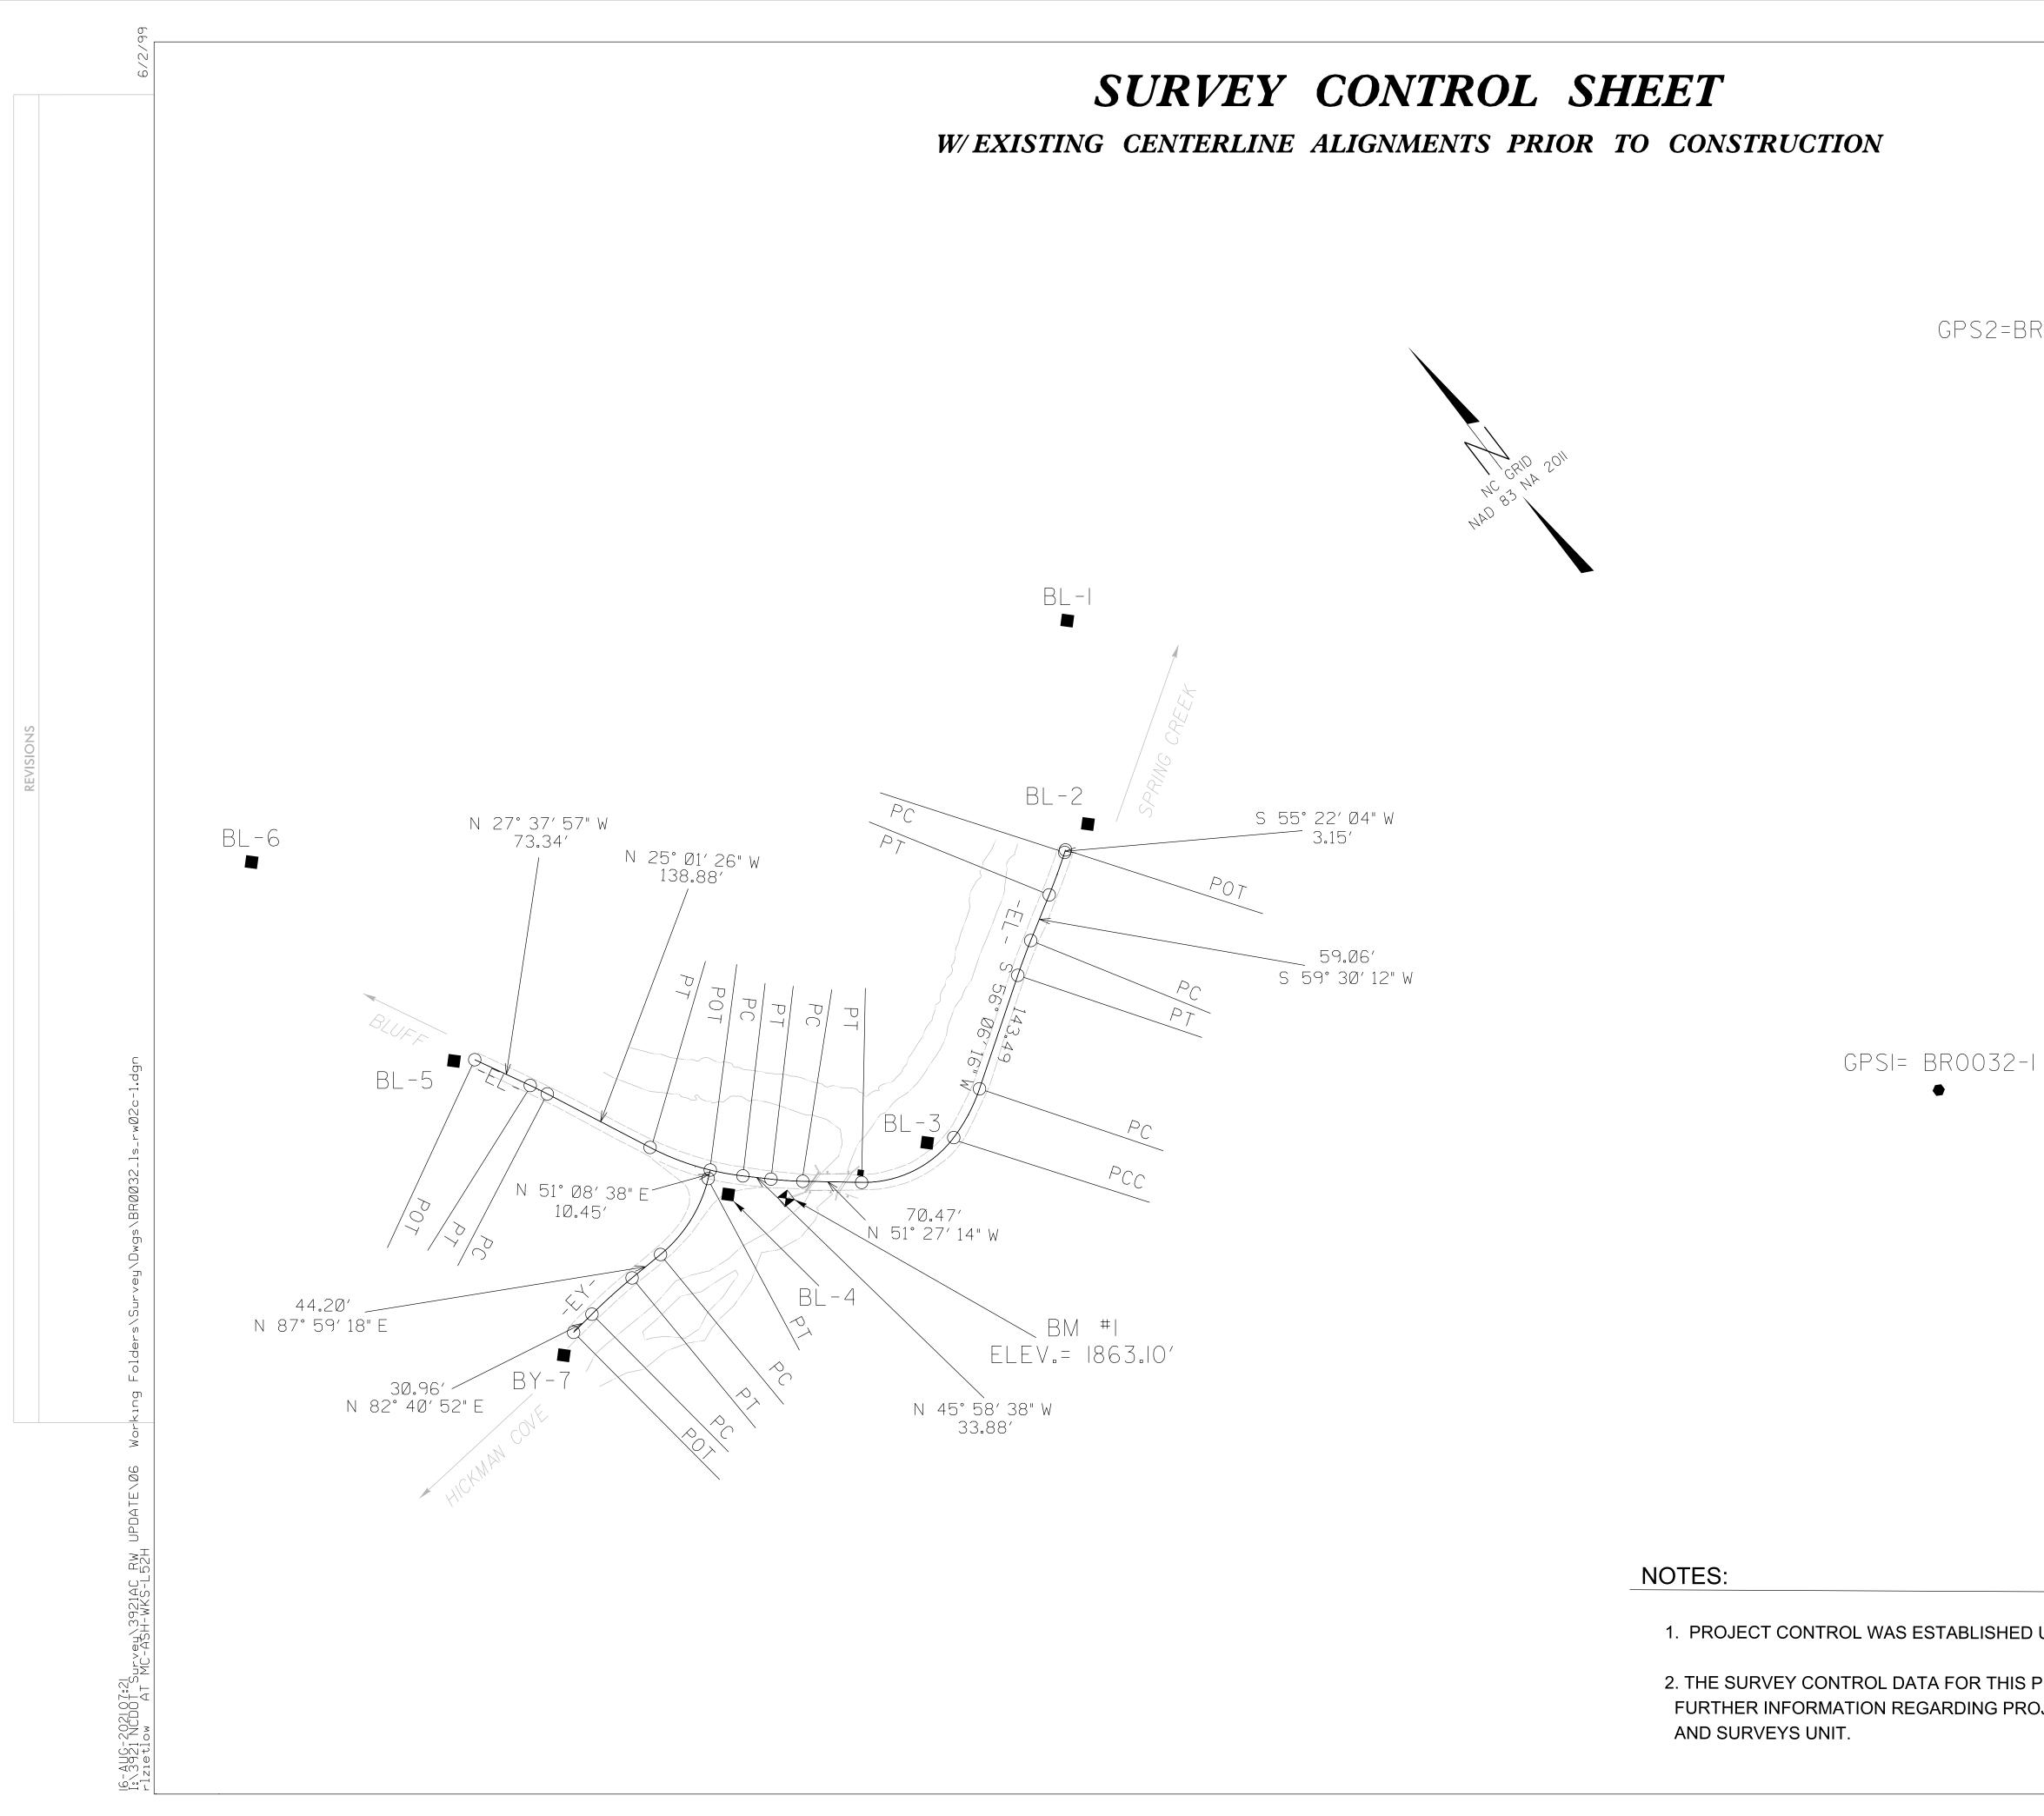

# SURVEY CONTROL SHEET

### W/EXISTING CENTERLINE ALIGNMENTS PRIOR TO CONSTRUCTION

BMI ELEVATION N 779559 BMIIS RR SPIKE SET SYCAMO 

| • |
|---|
|   |

2. THE SURVEY CONTROL DATA FOR THIS PROJECT HAS BEEN COMPILED FROM VARIOUS SOURCES. IF FURTHER INFORMATION REGARDING PROJECT CONTROL IS NEEDED, PLEASE CONTACT THE LOCATION AND SURVEYS UNIT.

2. THE SURVEY CONTROL DATA FOR THIS PROJECT HAS BEEN COMPILED FROM VARIOUS SOURCES. IF FURTHER INFORMATION REGARDING PROJECT CONTROL IS NEEDED, PLEASE CONTACT THE LOCATION

|                                                                                                              | PROJECT REFERENCE NO.                                                                                                                                                                                                                                                                                                                                                             | SHEET NO                                                             |
|--------------------------------------------------------------------------------------------------------------|-----------------------------------------------------------------------------------------------------------------------------------------------------------------------------------------------------------------------------------------------------------------------------------------------------------------------------------------------------------------------------------|----------------------------------------------------------------------|
|                                                                                                              | BR_0032                                                                                                                                                                                                                                                                                                                                                                           | rw02c–1                                                              |
| SEE SHEET RWO                                                                                                | 2C-2                                                                                                                                                                                                                                                                                                                                                                              |                                                                      |
| FOR FURTHEI<br>Alignment det                                                                                 | Location and Su                                                                                                                                                                                                                                                                                                                                                                   | Jrveys                                                               |
| ALIGIVILIVI DEII                                                                                             | MATTERN AND CRA<br>ENGINEERS & SURVEY<br>12 BROAD STREET<br>ASHEVILLE NORTH CAROLIN<br>(828) 254–2201<br>FAX (828) 254–456<br>NC LIC. NO. C–115                                                                                                                                                                                                                                   | ORS<br>NA 28801<br>2                                                 |
| •<br>2=BR0032-2                                                                                              | PROJECT SURVEYOR<br>H CARO<br>OFESS/OF<br>SEAL<br>L-5235<br>SURVE<br>L ZIE                                                                                                                                                                                                                                                                                                        |                                                                      |
|                                                                                                              | DOCUMENT NOT CONSIDE<br>UNLESS ALL SIGNATURES (                                                                                                                                                                                                                                                                                                                                   |                                                                      |
| supervision                                                                                                  | low, PLS, certify that the Project Control was performe<br>from an actual GPS survey made under my supervision<br>formation was used to perform the survey:                                                                                                                                                                                                                       | •                                                                    |
| Dates of su<br>Datum/Epo<br>Published/<br>Localized a<br>Northing: 7<br>Easting: 85<br>Combined<br>Geoid mod | PS field procedure: VRS<br>invey: 7/9/18 to 7/26/18<br>bch:NAD83 NA 2011<br>Fixed-control use: Project Control<br>around: BR-0032 GPS2<br>79474.7950(ft)<br>57371.6940(ft)<br>grid factor: 0.99983759                                                                                                                                                                             |                                                                      |
| direct and<br>that all hor<br>AA) and Ve<br>7/26/21 , a<br>based on N                                        | y that the Baseline Control for this project was complet<br>responsible charge from an actual survey made under<br>zontal closures had a minimum ratio of precision of 1:2<br>ertical accuracy to Class A. Field work was performed f<br>nd all coordinates are based on NAD 83/2011 and all e<br>IAVD 88; that this survey was performed to meet the re<br>6.1600 as applicable. | my supervision;<br>20,000 (Class<br>from 7/9/18 to<br>elevations are |