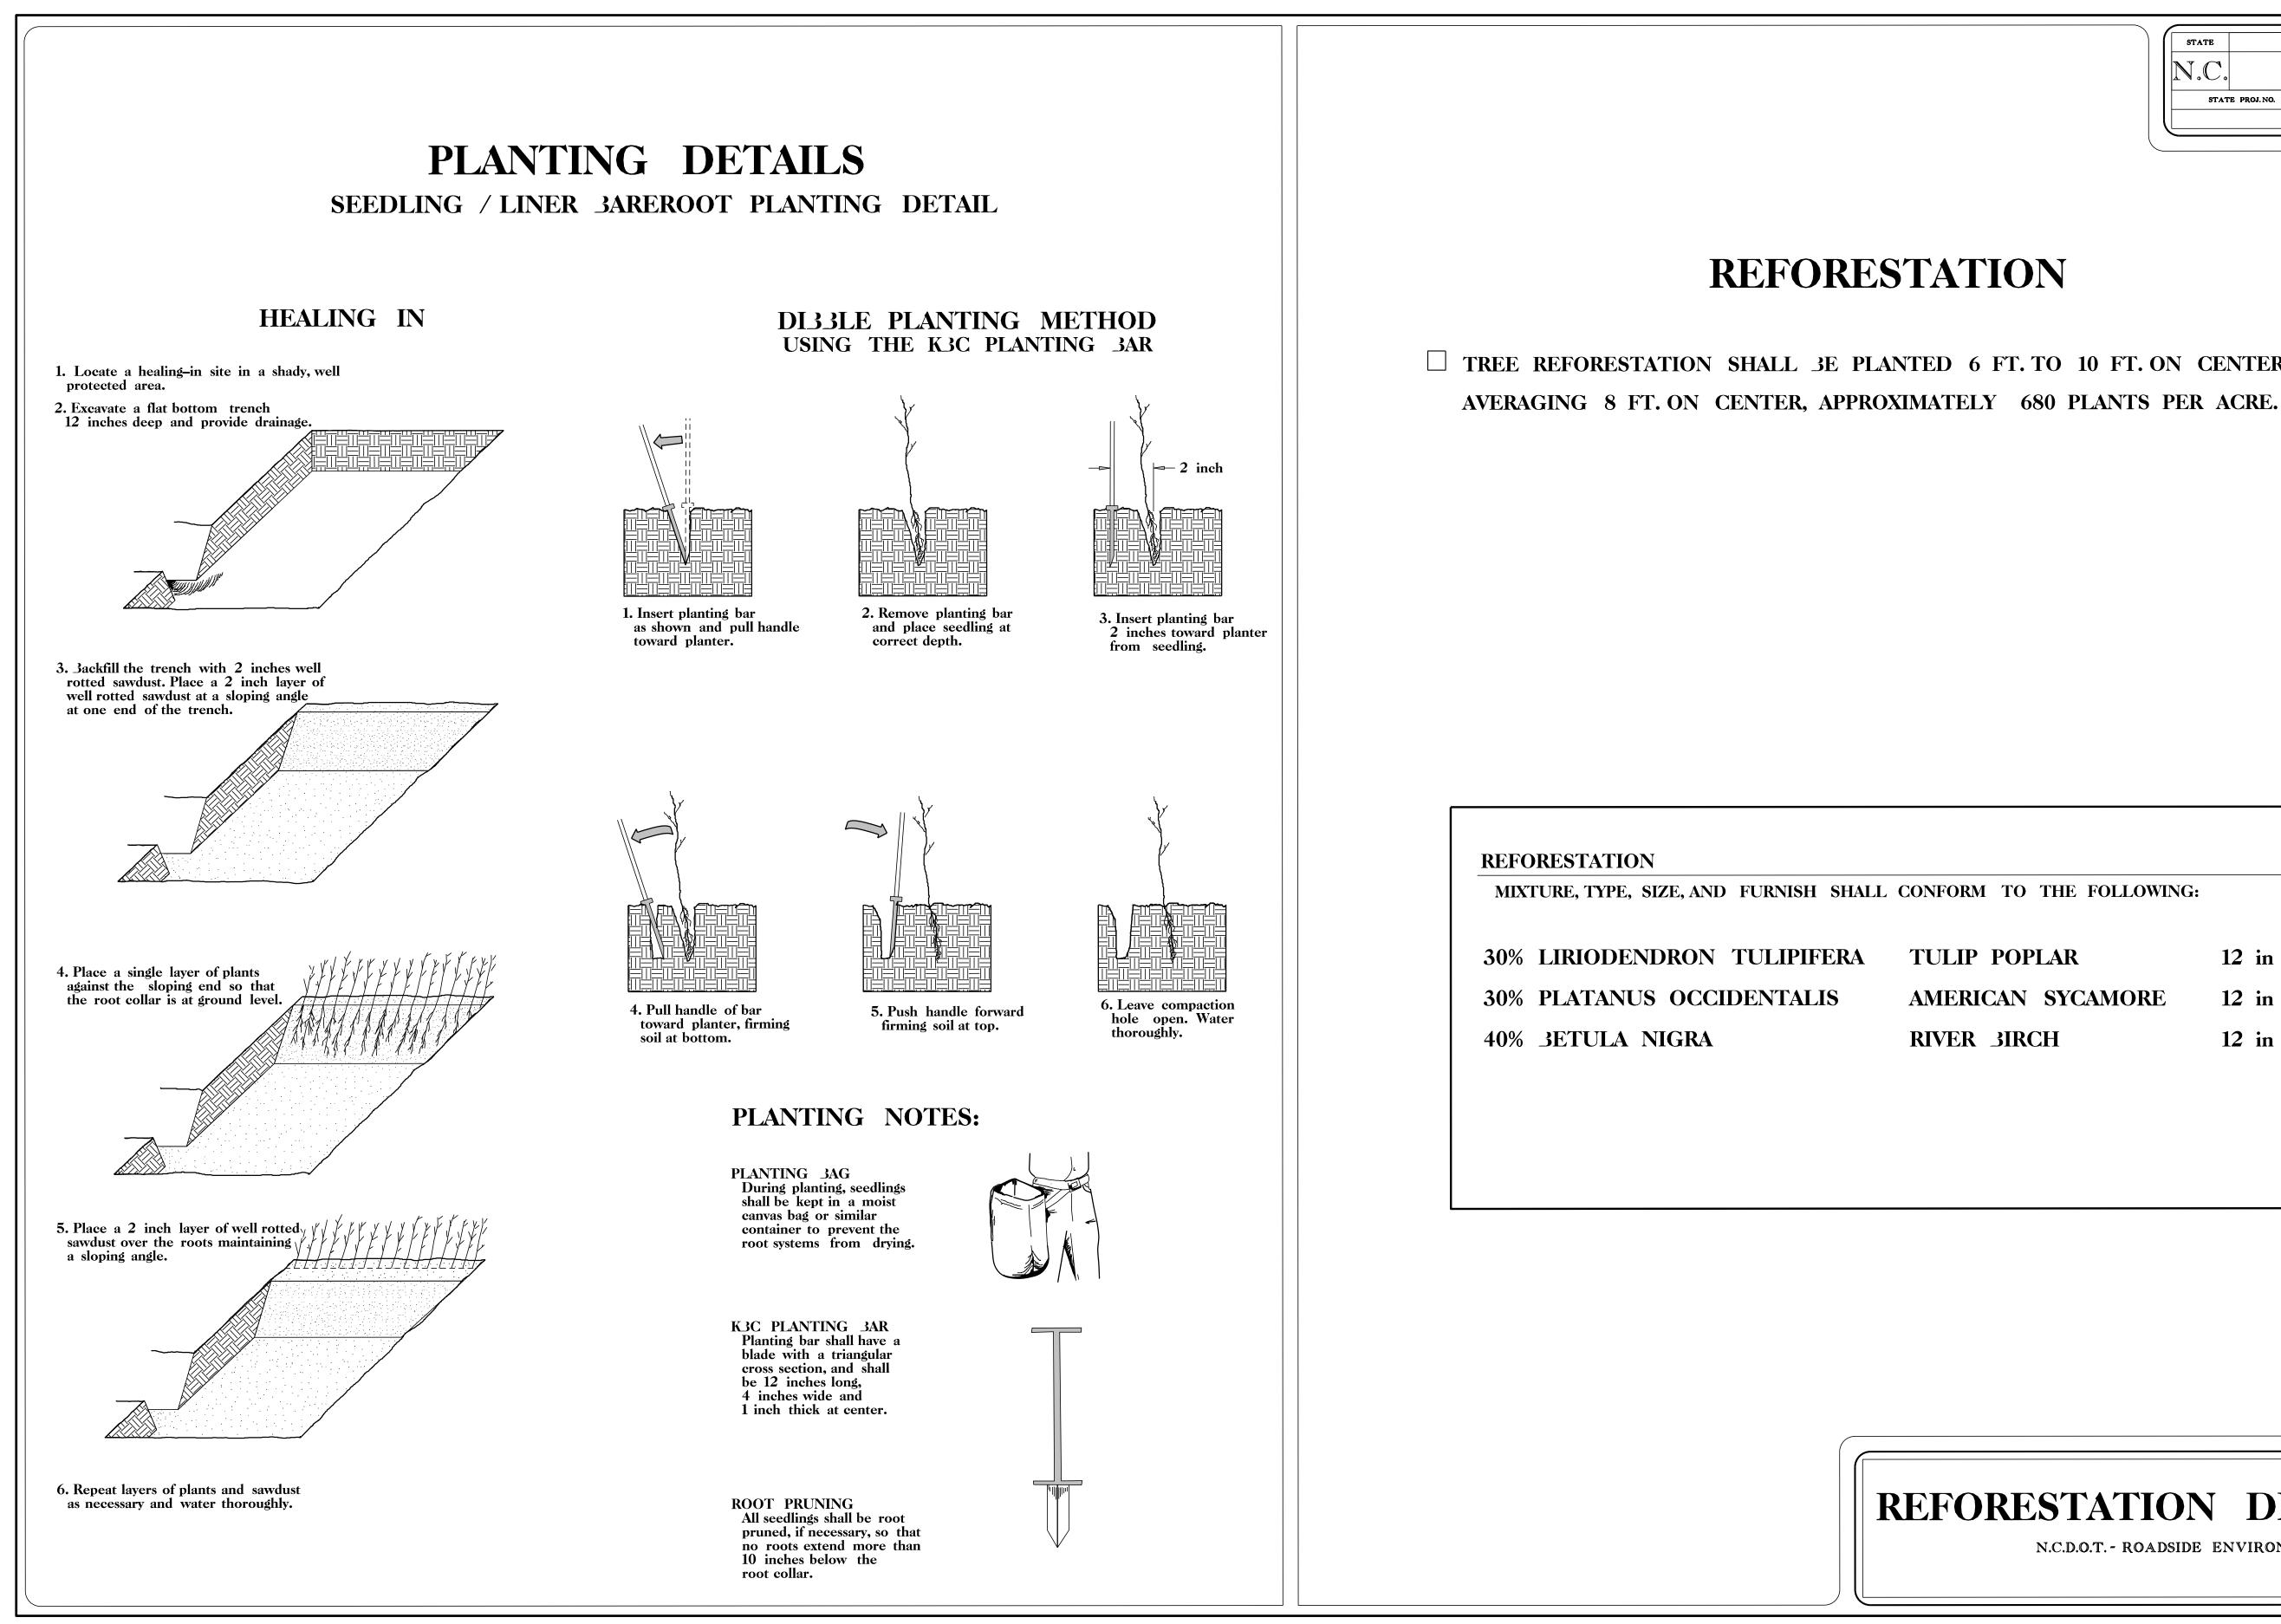

### REFORESTATION

□ TREE REFORESTATION SHALL JE PLANTED 6 FT. TO 10 FT. ON CENTER, RANDOM SPACING,

AMERICAN SYCAMORE **RIVER JIRCH** 

12 in – 18 in **J**R 12 in – 18 in **J**R 12 in – 18 in **J**R