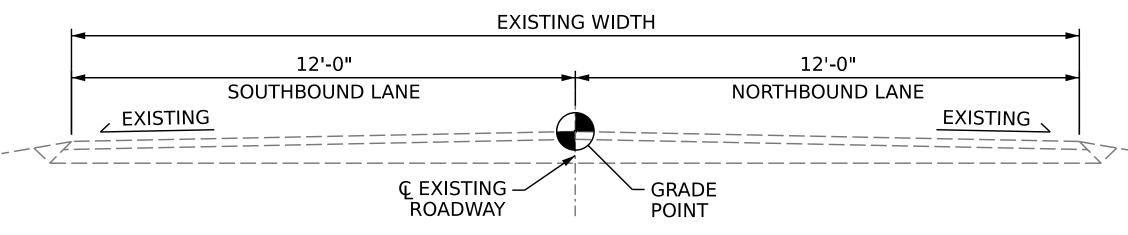

## NOTES

INCIDENTAL MILLING - EXISTING APPROACH ASPHALT PAVEMENT TO BE MILLED AS NECESSARY TO ATTAIN MINIMUM 1½" DEPTH OF NEW ASPHALT PAVEMENT. NEW ASPHALT PAVEMENT SHALL BE OF THICKNESS NECESSARY TO PROVIDE A SMOOTH TRANSITION BETWEEN THE ROADWAY AND THE BRIDGE DECK. THE NEW ASPHALT PAVEMENT THICKNESS MAY EXCEED 1½" DUE TO SETTLEMENT OF THE EXISTING APPROACH.





## **EXISTING ROADWAY SECTION**



## TYPICAL ROADWAY MILLING SECTION (MILL TO 1½" DEPTH)



| SUMMARY OF QUANTITIES                       |               |        |  |  |  |  |
|---------------------------------------------|---------------|--------|--|--|--|--|
|                                             | ESTIMATE      | ACTUAL |  |  |  |  |
| INCIDENTAL MILLING                          | 308.7 SQ. YD. |        |  |  |  |  |
| ASPHALT CONCRETE SURFACE COURSE, TYPE S9.5B | 30.0 TONS     |        |  |  |  |  |
| ASPHALT BINDER FOR PLANT MIX                | 5.0 TONS      |        |  |  |  |  |
|                                             |               |        |  |  |  |  |

| C1 | PROPOSED VARIABLE DEPTH ASPHALT CONCRETE SURFACE COURSE, TYPE S9.5B AT AN AVERAGE RATE OF 112 LBS. PER