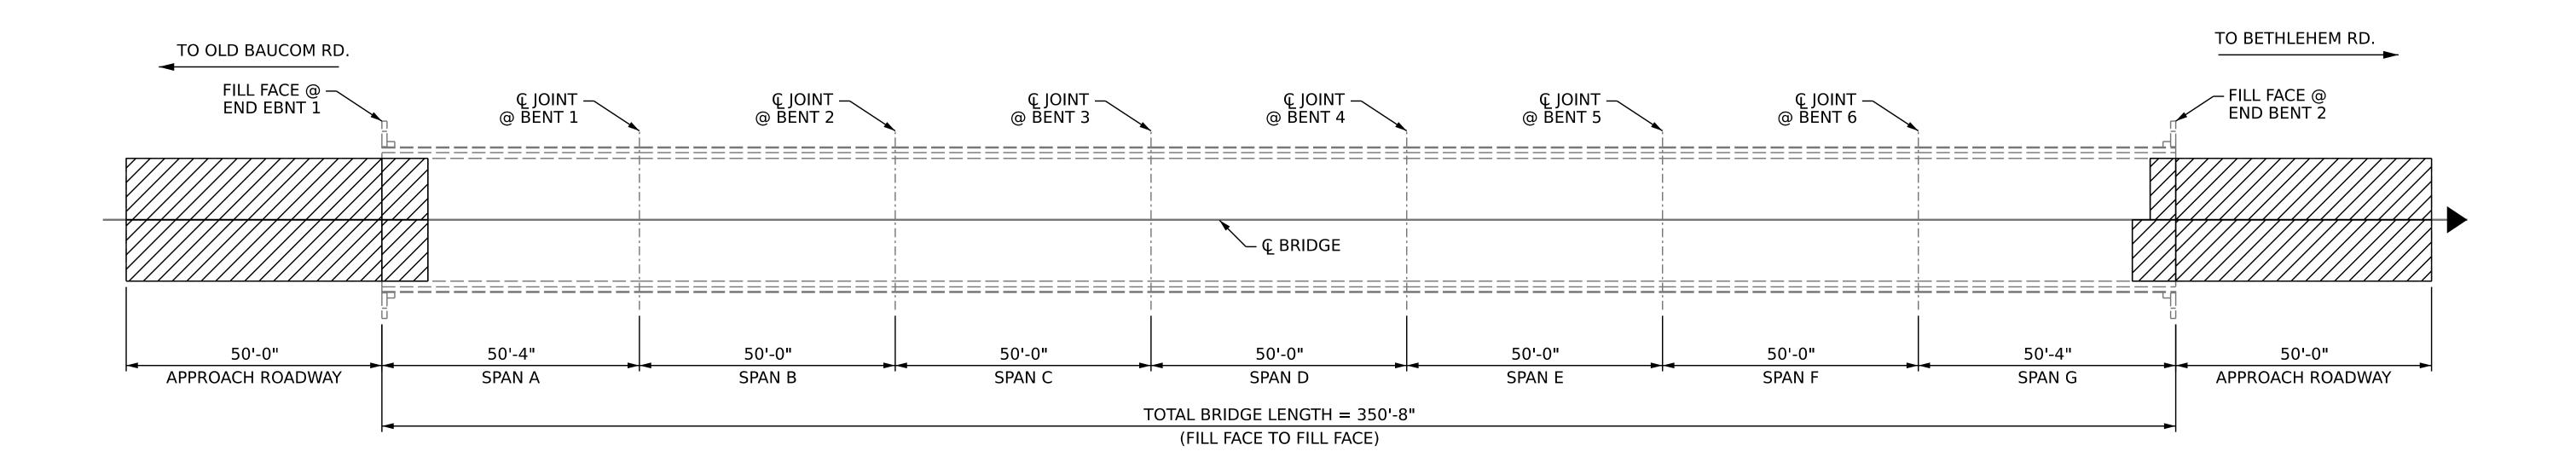

## NOTES

INCIDENTAL MILLING - EXISTING APPROACH ASPHALT PAVEMENT TO BE MILLED AS NECESSARY TO ATTAIN MINIMUM 1½" DEPTH OF NEW ASPHALT PAVEMENT. NEW ASPHALT PAVEMENT SHALL BE OF THICKNESS NECESSARY TO PROVIDE A SMOOTH TRANSITION BETWEEN THE ROADWAY AND THE BRIDGE DECK. THE NEW ASPHALT PAVEMENT THICKNESS MAY EXCEED 1½" DUE TO SETTLEMENT OF THE EXISTING APPROACH.





## **EXISTING ROADWAY SECTION**



## TYPICAL ROADWAY MILLING SECTION (MILL TO 1½" DEPTH)



| SUMMARY OF QUANTITIES                       |               |        |  |  |  |  |
|---------------------------------------------|---------------|--------|--|--|--|--|
|                                             | ESTIMATE      | ACTUAL |  |  |  |  |
| INCIDENTAL MILLING                          | 308.7 SQ. YD. |        |  |  |  |  |
| ASPHALT CONCRETE SURFACE COURSE, TYPE S9.5B | 30.0 TONS     |        |  |  |  |  |
| ASPHALT BINDER FOR PLANT MIX                | 5.0 TONS      |        |  |  |  |  |
|                                             |               |        |  |  |  |  |

| C1 | PROPOSED VARIABLE DEPTH ASPHALT CONCRETE SURFACE COURSE, TYPE S9.5B AT AN AVERAGE RATE OF 112 LBS. P