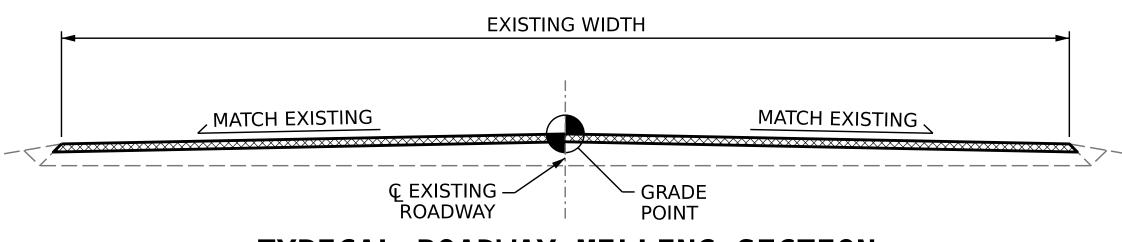

## NOTES

INCIDENTAL MILLING - EXISTING APPROACH ASPHALT PAVEMENT TO BE MILLED AS NECESSARY TO ATTAIN MINIMUM 1½" DEPTH OF NEW ASPHALT PAVEMENT. NEW ASPHALT PAVEMENT SHALL BE OF THICKNESS NECESSARY TO PROVIDE A SMOOTH TRANSITION BETWEEN THE ROADWAY AND THE BRIDGE DECK. THE NEW ASPHALT PAVEMENT THICKNESS MAY EXCEED 1½" DUE TO SETTLEMENT OF THE EXISTING APPROACH.

## TYPICAL ROADWAY MILLING SECTION (MILL TO 1½" DEPTH)

| SUMMARY OF QUANTITIES                       |               |        |  |  |  |  |
|---------------------------------------------|---------------|--------|--|--|--|--|
|                                             | ESTIMATE      | ACTUAL |  |  |  |  |
| INCIDENTAL MILLING                          | 308.7 SQ. YD. |        |  |  |  |  |
| ASPHALT CONCRETE SURFACE COURSE, TYPE S9.5B | 30.0 TONS     |        |  |  |  |  |
| ASPHALT BINDER FOR PLANT MIX                | 5.0 TONS      |        |  |  |  |  |
|                                             |               |        |  |  |  |  |