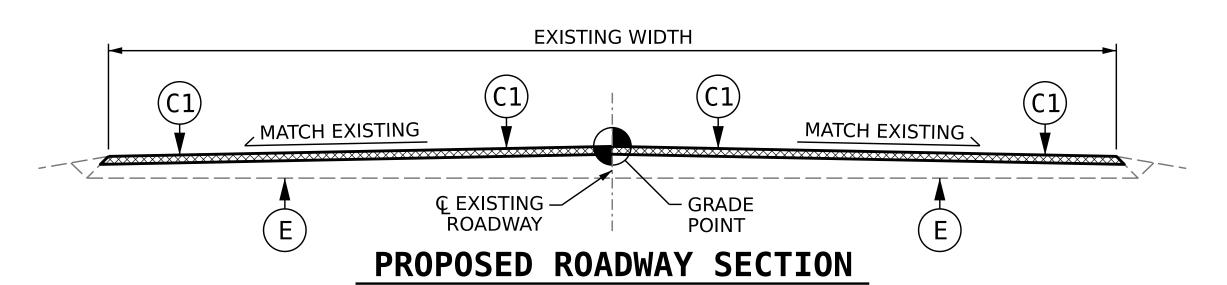

| C1 | PROPOSED VARIABLE DEPTH ASPHALT CONCRETE SURFACE COURSE, TYPE S9.5B AT AN AVERAGE RATE OF 112 LBS. PER SQ. YD. PER 1" DEPTH. TO BE PLACED IN LAYERS NOT LESS THAN 1½" IN DEPTH OR GREATER THAN 2" IN DEPTH. |
|----|-------------------------------------------------------------------------------------------------------------------------------------------------------------------------------------------------------------|
| Е  | EXISTING PAVEMENT                                                                                                                                                                                           |