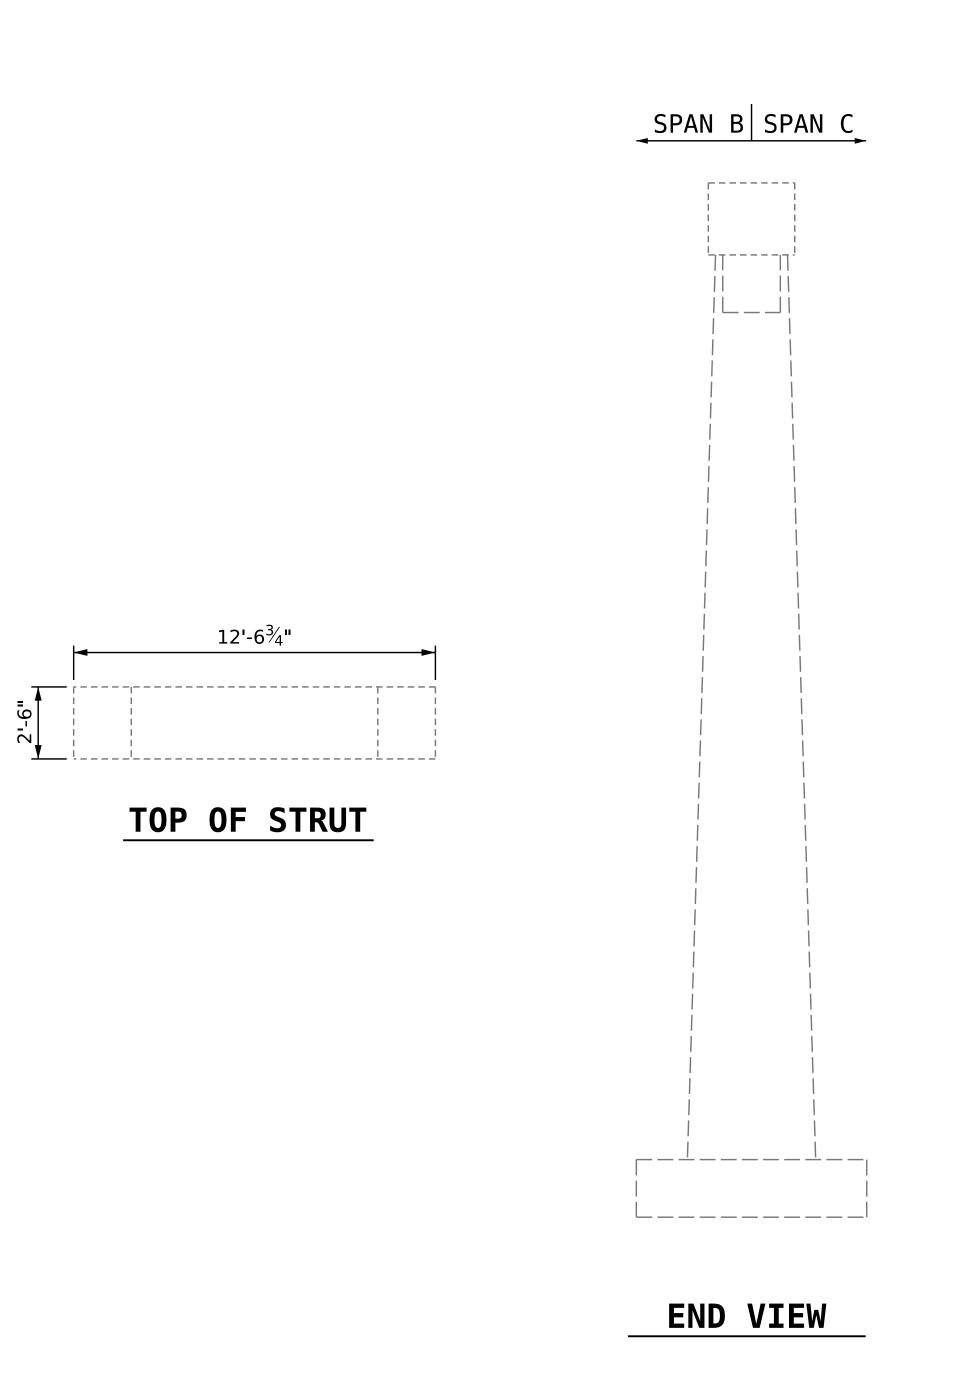

CLEAN AND REMOVE DEBRIS FROM THE TOP OF THE CAP AND APPLY EPOXY PROTECTIVE COATING. EPOXY COATING SHALL BE APPLIED TO THE TOP SURFACE OF THE CAP. THE CONTRACTOR SHALL NOT COAT THE AREA OF THE CAP BENEATH THE MASONRY PLATES. FOR EPOXY COATING, SEE SPECIAL PROVISIONS.

CONCRETE REPAIRS MAYBE SUBSTITUTED IN LIEU OF SHOTCRETE REPAIRS WITH THE APPROVAL OF THE ENGINEER.

FOR "SHOTCRETE REPAIRS", SEE SPECIAL PROVISIONS.

SHOTCRETE REPAIR AREA

CONCRETE REPAIR AREA

AREA PREVIOUSLY ACCOUNTED FOR ON ADJACENT FACE