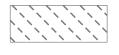

CONCRETE REPAIRS MAYBE SUBSTITUTED IN LIEU OF SHOTCRETE REPAIRS WITH THE APPROVAL OF THE ENGINEER.

FOR "SHOTCRETE REPAIRS", SEE SPECIAL PROVISIONS.

SHOTCRETE REPAIR AREA

CONCRETE REPAIR AREA

AREA PREVIOUSLY ACCOUNTED FOR ON ADJACENT FACE