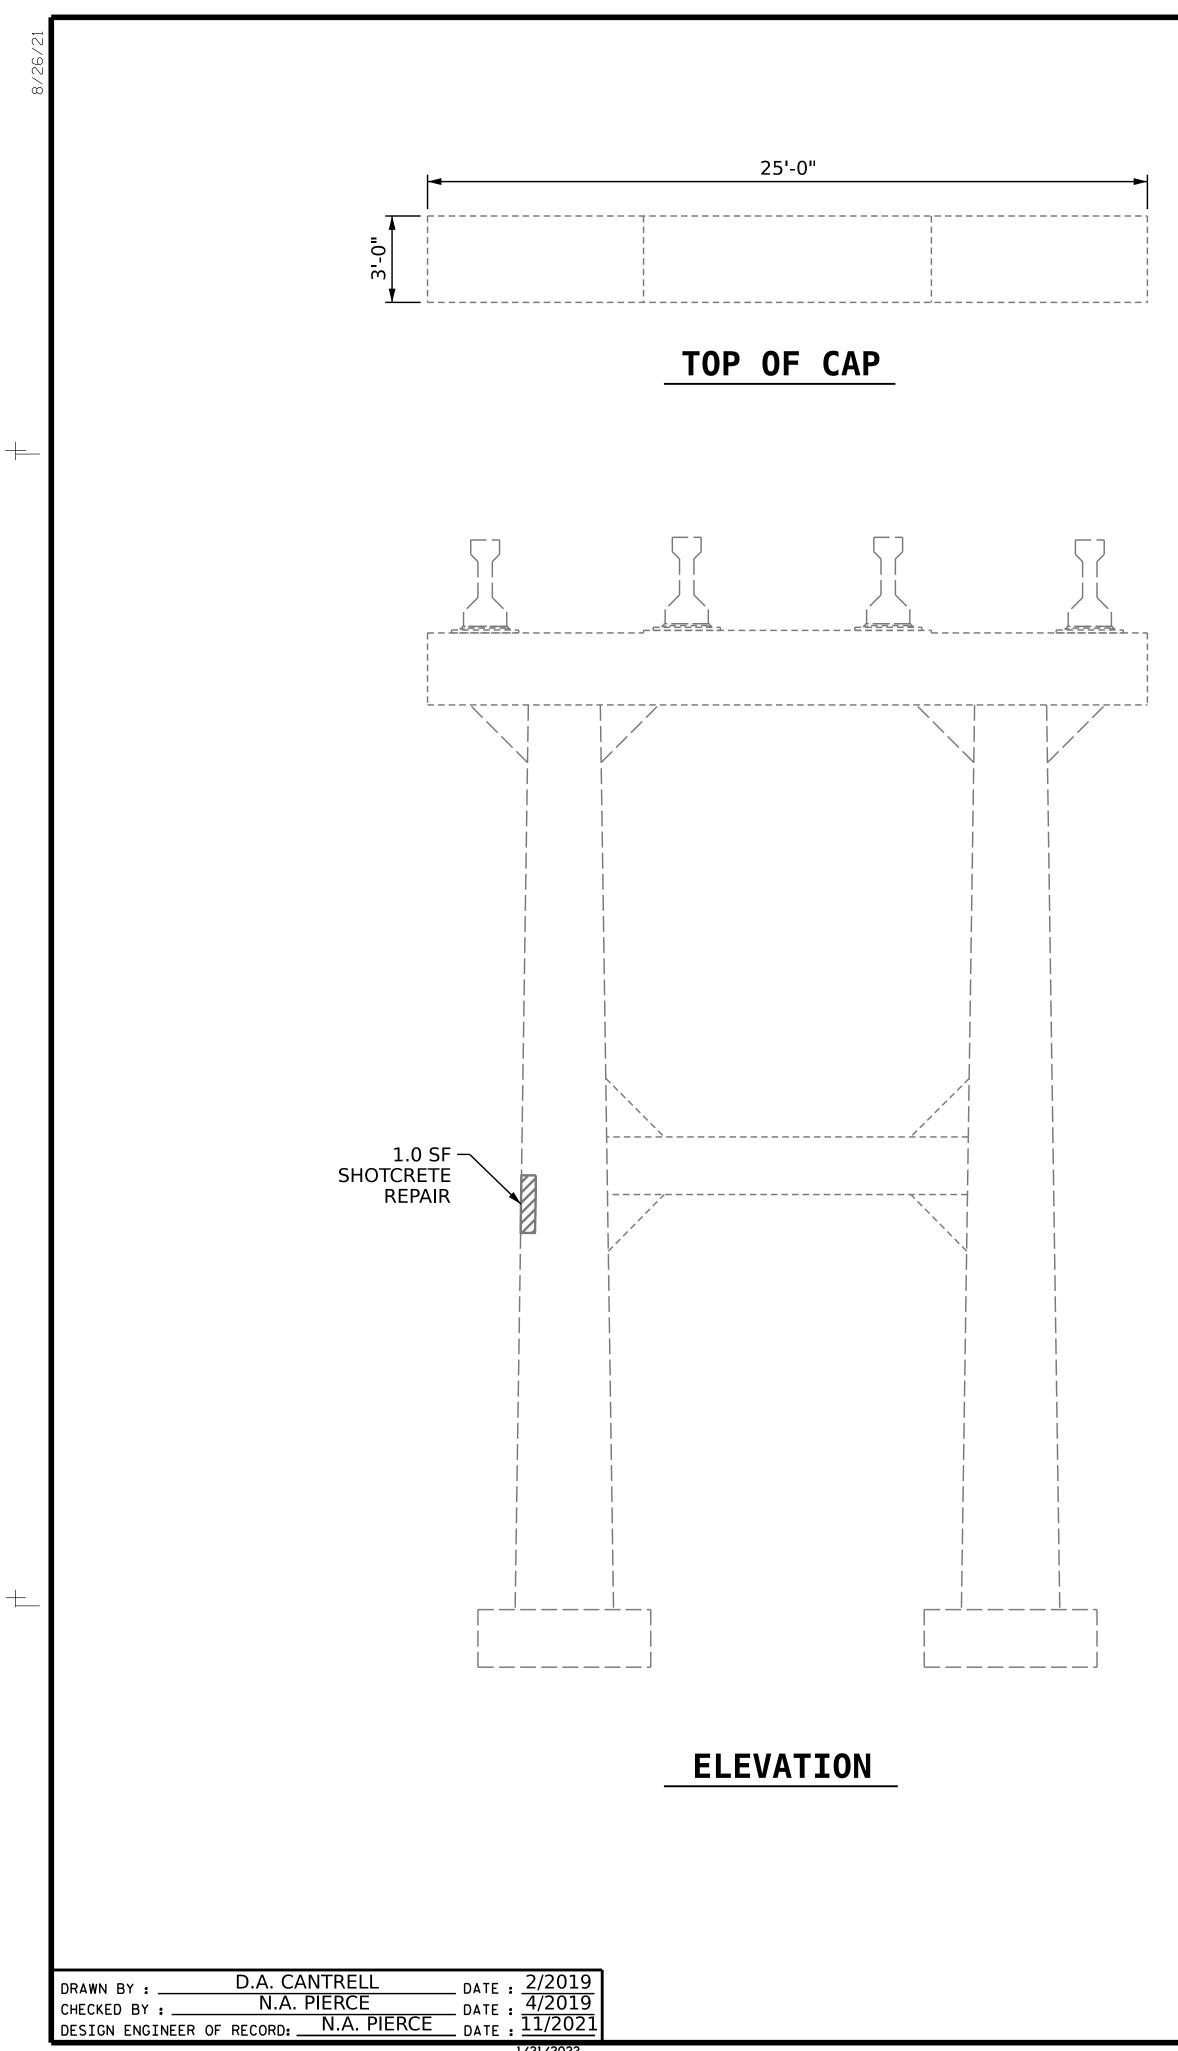

## NOTES

REPAIR LOCATIONS AND ESTIMATE OF QUANTITIES ARE GIVEN BASED ON THE BEST INFORMATION AVAILABLE. IF ADDITIONAL REPAIRS NOT SHOWN ON THE DRAWINGS ARE DEEMED NECESSARY BY THE ENGINEER, THE ENGINEER SHALL NOTE ON THE DRAWINGS THE APPROXIMATE LOCATION AND DESCRIPTION OF THE REPAIRS AND ENTER THE ACTUAL QUANTITIES INTO THE AS-BUILT REPAIR QUANTITY TABLE.

CLEAN AND REMOVE DEBRIS FROM THE TOP OF THE CAP AND APPLY EPOXY PROTECTIVE COATING. EPOXY COATING SHALL BE APPLIED TO THE TOP SURFACE OF THE CAP. THE CONTRACTOR SHALL NOT COAT THE AREA OF THE CAP BENEATH THE MASONRY PLATES. FOR EPOXY COATING, SEE SPECIAL PROVISIONS.

CONCRETE REPAIRS MAYBE SUBSTITUTED IN LIEU OF SHOTCRETE REPAIRS WITH THE APPROVAL OF THE ENGINEER.

FOR "SHOTCRETE REPAIRS", SEE SPECIAL PROVISIONS.

SHOTCRETE REPAIR AREA

CONCRETE REPAIR AREA

AREA PREVIOUSLY ACCOUNTED FOR ON ADJACENT FACE