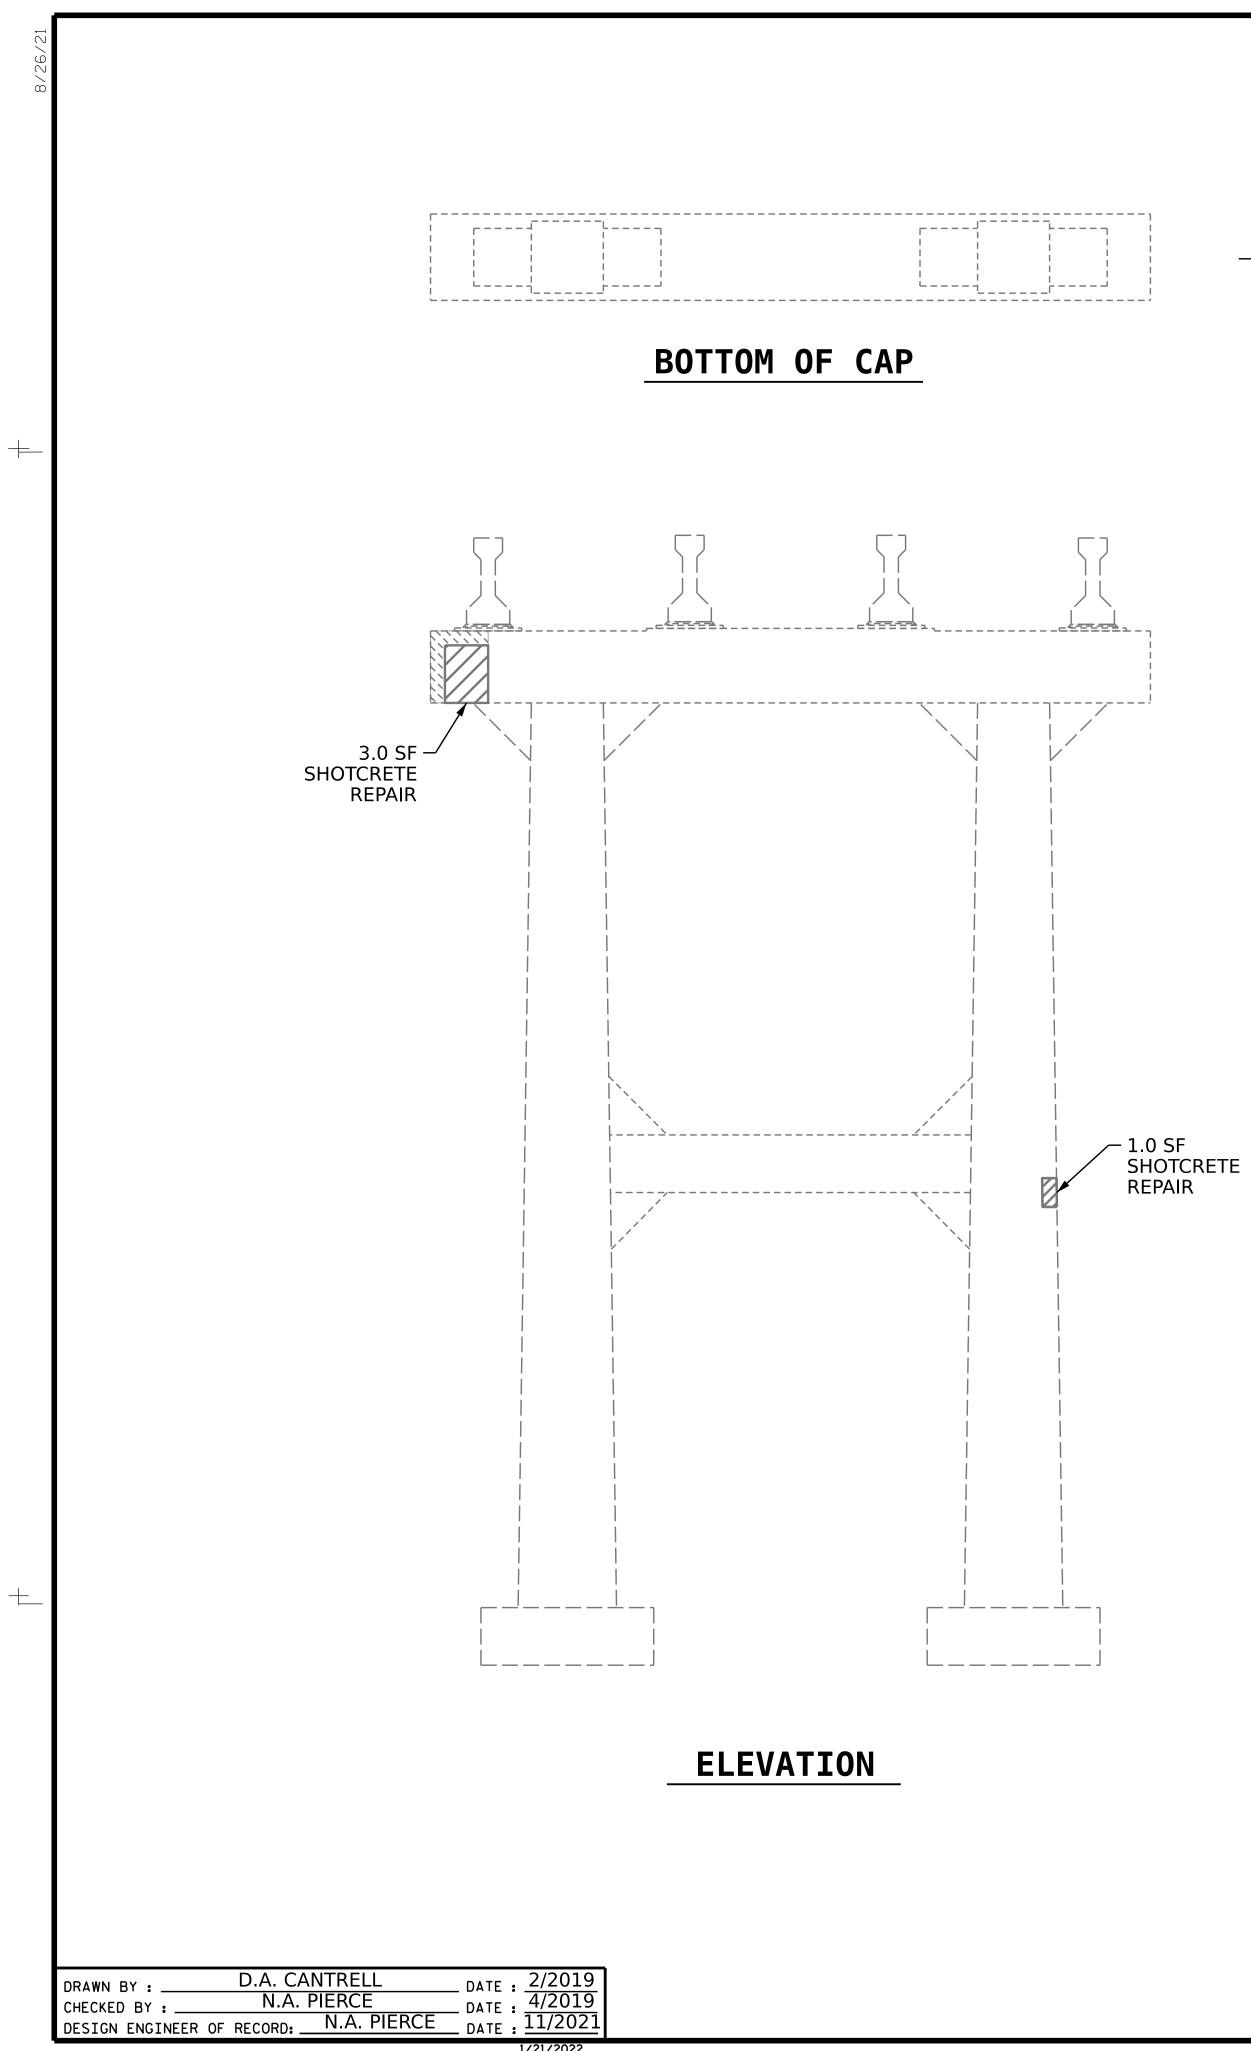

VALUES IN CHART REPRESENT ESTIMATED REPAIR TOTALS AFTER REMOVAL OF UNSOUND CONCRETE, MIN. OF 1" BEHIND REBAR AND MIN. 1" CLEAR TO SAWCUT. SEE REPAIR DETAILS.

## NOTES

REPAIR LOCATIONS AND ESTIMATE OF QUANTITIES ARE GIVEN BASED ON THE BEST INFORMATION AVAILABLE. IF ADDITIONAL REPAIRS NOT SHOWN ON THE DRAWINGS ARE DEEMED NECESSARY BY THE ENGINEER, THE ENGINEER SHALL NOTE ON THE DRAWINGS THE APPROXIMATE LOCATION AND DESCRIPTION OF THE REPAIRS AND ENTER THE ACTUAL QUANTITIES INTO THE AS-BUILT REPAIR QUANTITY TABLE.

CONCRETE REPAIRS MAYBE SUBSTITUTED IN LIEU OF SHOTCRETE REPAIRS WITH THE APPROVAL OF THE ENGINEER.

FOR "SHOTCRETE REPAIRS", SEE SPECIAL PROVISIONS.

SHOTCRETE REPAIR AREA

CONCRETE REPAIR AREA

AREA PREVIOUSLY ACCOUNTED FOR ON ADJACENT FACE