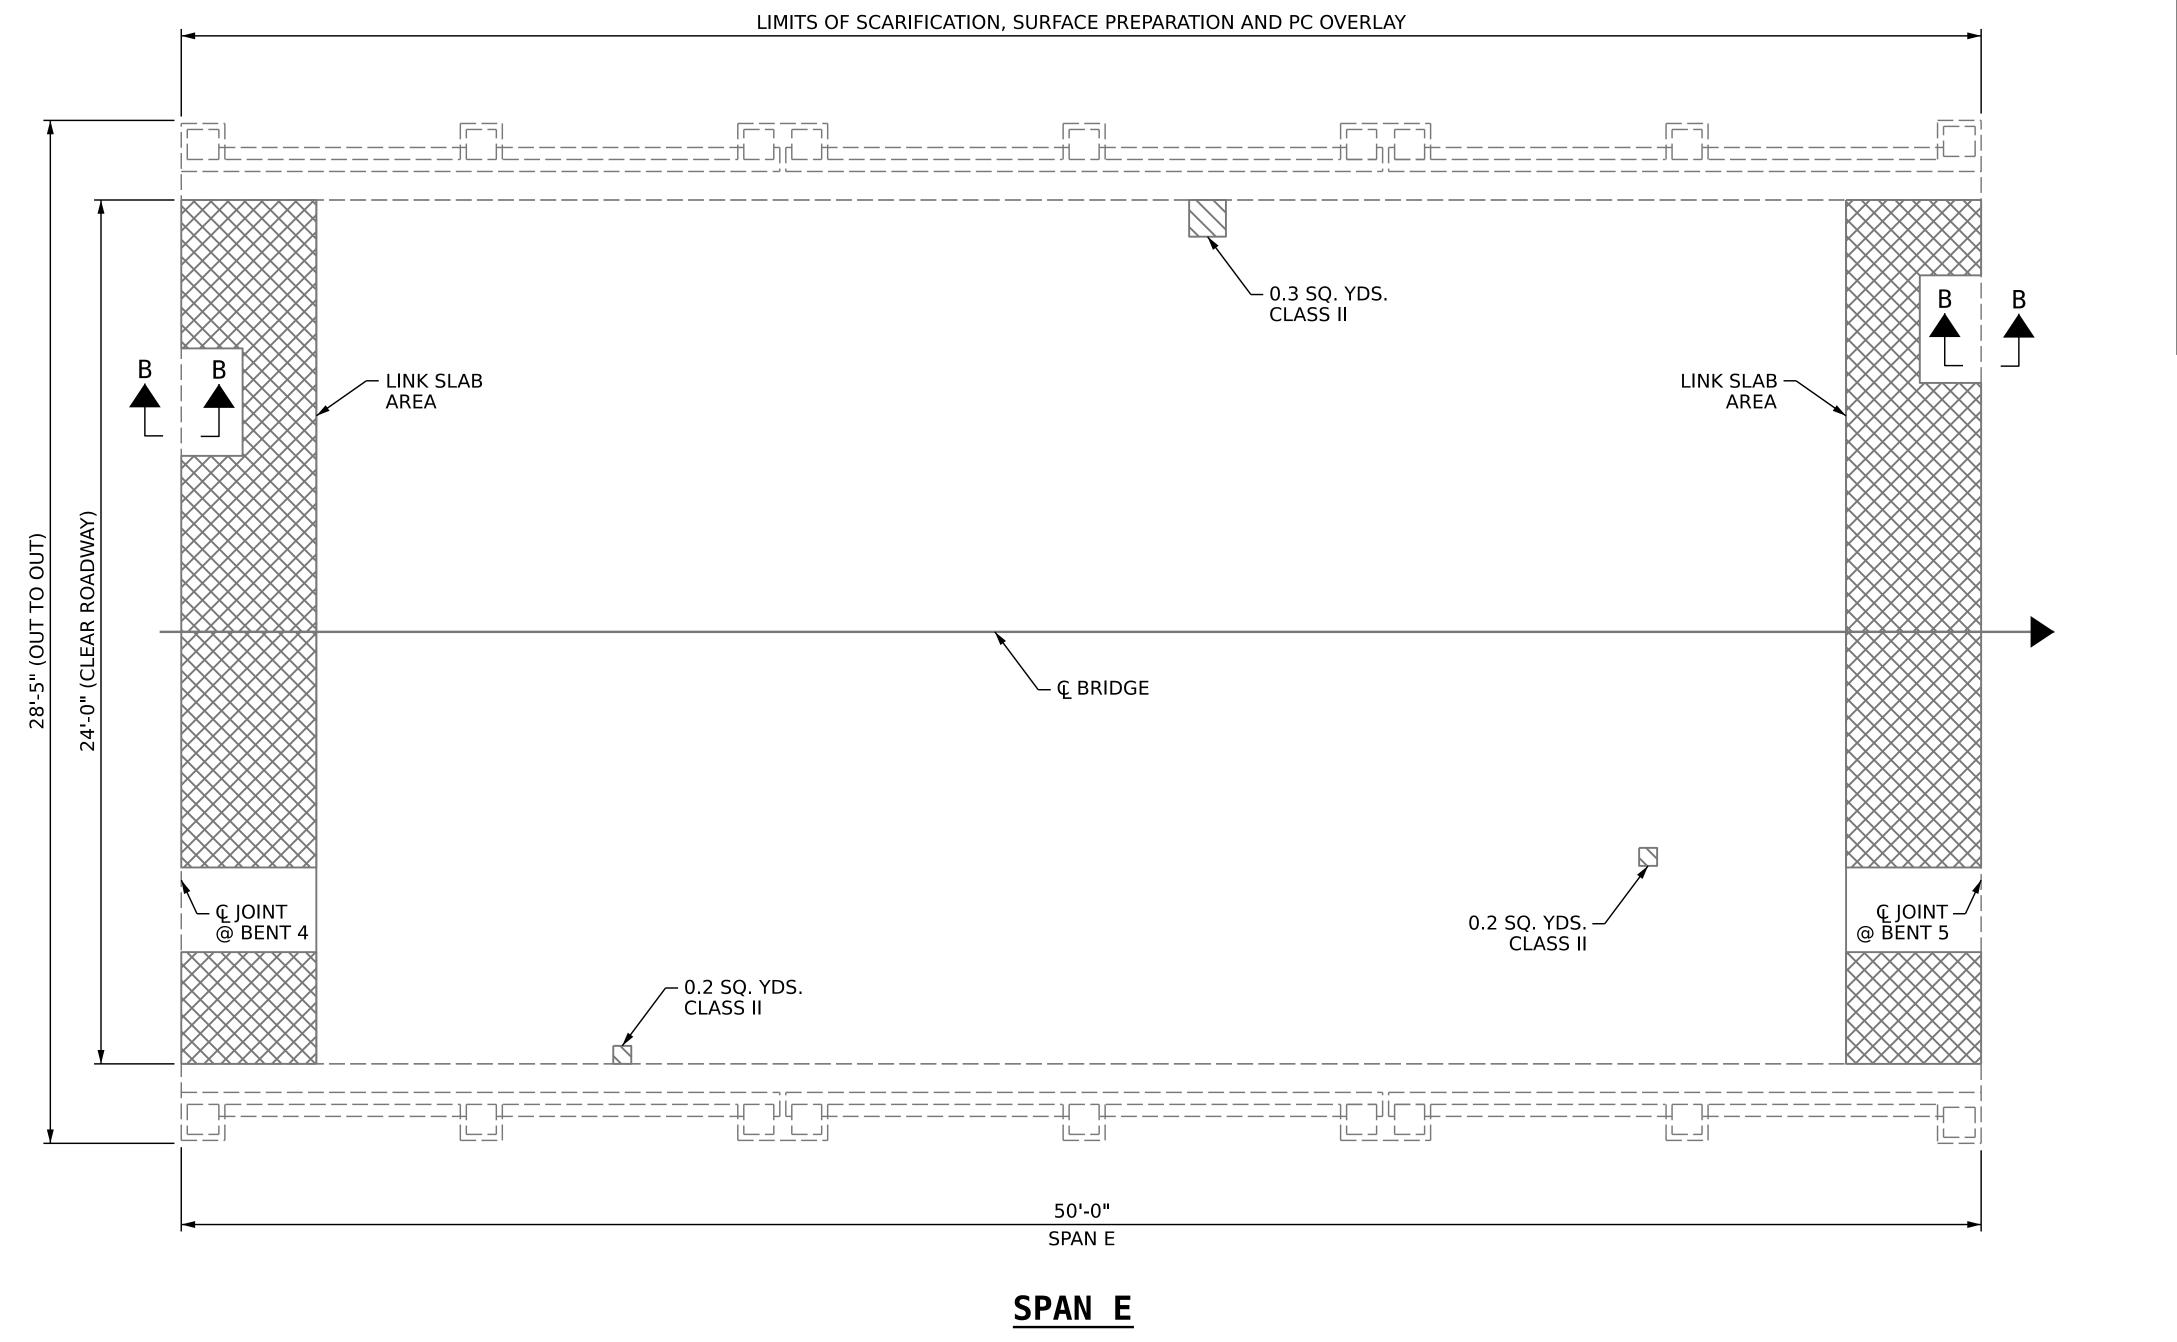

## DECK SURFACE REPAIR - SPAN E

| DECK JUNIACE REFAIR - JFAN E        |            |  |              |              |     |              |
|-------------------------------------|------------|--|--------------|--------------|-----|--------------|
|                                     |            |  | EST          | IMATE        |     | ACTUAL       |
| CONCRETE DECK REPAIR FOR PC OVERLAY |            |  |              | 0.7 SQ. YDS. |     |              |
| CLASS II SURFACE PREPARATION        |            |  |              | Q. YDS.      |     |              |
| SCARIFYING BRIDGE DECK              |            |  |              | Q. YDS.      |     |              |
| SHOTBLASTING BRIDGE DECK            |            |  | 133 SQ. YDS. |              |     |              |
| PC MATERIALS                        |            |  | 4.8 CU. YDS. |              |     |              |
| PLACING AND FINISHING PC OVERLAY    |            |  | 114 SQ. YDS. |              |     |              |
| GROOVE BRIDGE FLOORS                |            |  |              | 1040 SQ. FT. |     |              |
| LINK SLAB FOR PRESERVATION          |            |  | 180 SQ. FT.  |              |     |              |
| REPAIRS - SPAN E                    | QUANTITIES |  |              |              |     |              |
| REFAIRS - SPAN E                    | ESTIMATE   |  | ACTUAL       |              | UAL |              |
| SHOTCRETE REPAIRS                   | AREA<br>SF |  | LUME<br>CF   | AREA<br>SF   |     | VOLUME<br>CF |
| CONCRETE BARRIER RAIL               | 0          |  | 0            |              |     |              |
|                                     |            |  |              |              |     |              |

## NOTES

DECK SURFACE REPAIR QUANTITIES REPRESENT ESTIMATED VALUES OF CLASS II SURFACE PREPARATION AND CONCRETE DECK REPAIR AFTER REMOVAL OF UNSOUND CONCRETE. (MIN. 2" CLEAR TO SAWCUT). SEE CONCRETE FOR DECK REPAIR SPECIAL PROVISION.

REPAIR LOCATIONS AND ESTIMATED QUANTITIES ARE BASED ON THE BEST INFORMATION AVAILABLE. IF ADDITIONAL REPAIRS NOT SHOWN ON THE DRAWINGS ARE DEEMED NECESSARY BY THE ENGINEER, THE ENGINEER WILL NOTE ON THE DRAWINGS THE APPROXIMATE LOCATIONS AND DESCRIPTION OF THE REPAIRS AND ENTER THE ACTUAL QUANTITIES INTO THE AS-BUILT REPAIR QUANTITY TABLE.

FOR SCARIFYING BRIDGE DECK, SHOTBLASTING BRIDGE DECK AND CLASS II SURFACE PREPARATION, SEE OVERLAY SURFACE PREPARATION FOR POLYMER CONCRETE SPECIAL PROVISION.

FOR CONCRETE DECK REPAIR FOR PC OVERLAY, PC MATERIALS, AND PLACING AND FINISHING PC OVERLAY SEE POLYMER CONCRETE BRIDGE DECK OVERLAY SPECIAL PROVISION.

FOR SECTION B-B, SEE "LINK SLAB FOR PRESERVATION DETAILS" SHEET.

CLASS II SURFACE PREPARATION

SHOTCRETE REPAIR AREA

LINK SLAB AREA

|                                                                    | PROJECT NO            | 15BPR.49                 |  |  |  |  |
|--------------------------------------------------------------------|-----------------------|--------------------------|--|--|--|--|
|                                                                    | WAKE                  | COUNTY                   |  |  |  |  |
|                                                                    | BRIDGE NO. 910240     |                          |  |  |  |  |
|                                                                    | SHEET 5 OF 7          |                          |  |  |  |  |
| STATE OF NORTH CAROLINA<br>DEPARTMENT OF TRANSPORTATION<br>RALEIGH |                       |                          |  |  |  |  |
| DECK SURFACE REPAIRS                                               |                       |                          |  |  |  |  |
| SPAN E                                                             |                       |                          |  |  |  |  |
| DocuSigned by:<br><i>Nicholas Pierce</i><br>15110B434D0B485        |                       |                          |  |  |  |  |
| 01/21/2022                                                         | REVISIONS SHEET NO.   |                          |  |  |  |  |
| DOCUMENT NOT CONSIDERED                                            | NO. BY: DATE: NO. 1 3 | BY: DATE: S2-07<br>TOTAL |  |  |  |  |
| FINAL UNLESS ALL<br>SIGNATURES COMPLETED                           | ।<br>2<br>4           | TOTAL<br>SHEETS<br>73    |  |  |  |  |