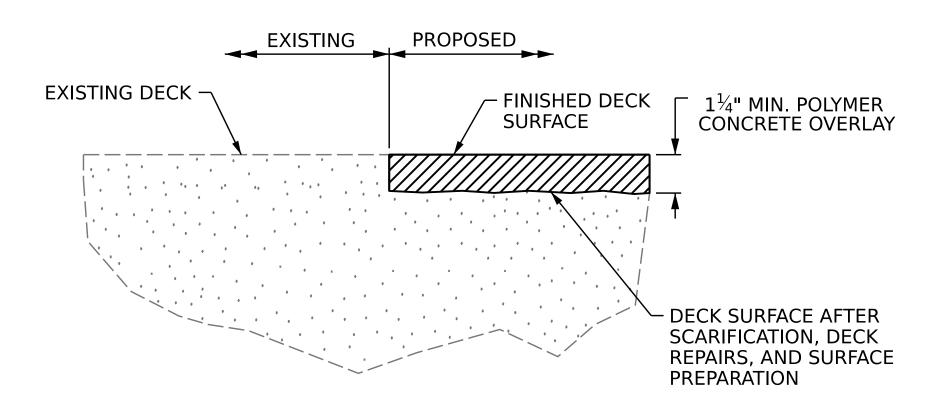

## **NOTES**

SEE TRANSPORTATION MANAGEMENT PLANS FOR LANE WIDTHS, SEQUENCING AND OTHER TRAFFIC CONTROL MEASURES FOR STAGING OF OVERLAY SURFACE PREPARATION AND POLYMER CONCRETE PLACEMENT.

GIRDERS ARE AASHTO TYPE II PRESTRESSED CONCRETE GIRDERS.



## DETAIL FOR POLYMER CONCRETE OVERLAY



## STAGED PC OVERLAY JOINT

(AS NEEDED)

15BPR.49 PROJECT NO. \_\_\_ **WAKE** COUNTY 910240 BRIDGE NO. \_\_\_



STATE OF NORTH CAROLINA DEPARTMENT OF TRANSPORTATION

TYPICAL SECTION

AND PC OVERLAY **DETAILS** 

15110B434D0B485... 01/21/2022 SHEET NO. REVISIONS S2-02 NO. BY: DATE: DOCUMENT NOT CONSIDERED FINAL UNLESS ALL SIGNATURES COMPLETED TOTAL SHEETS 73