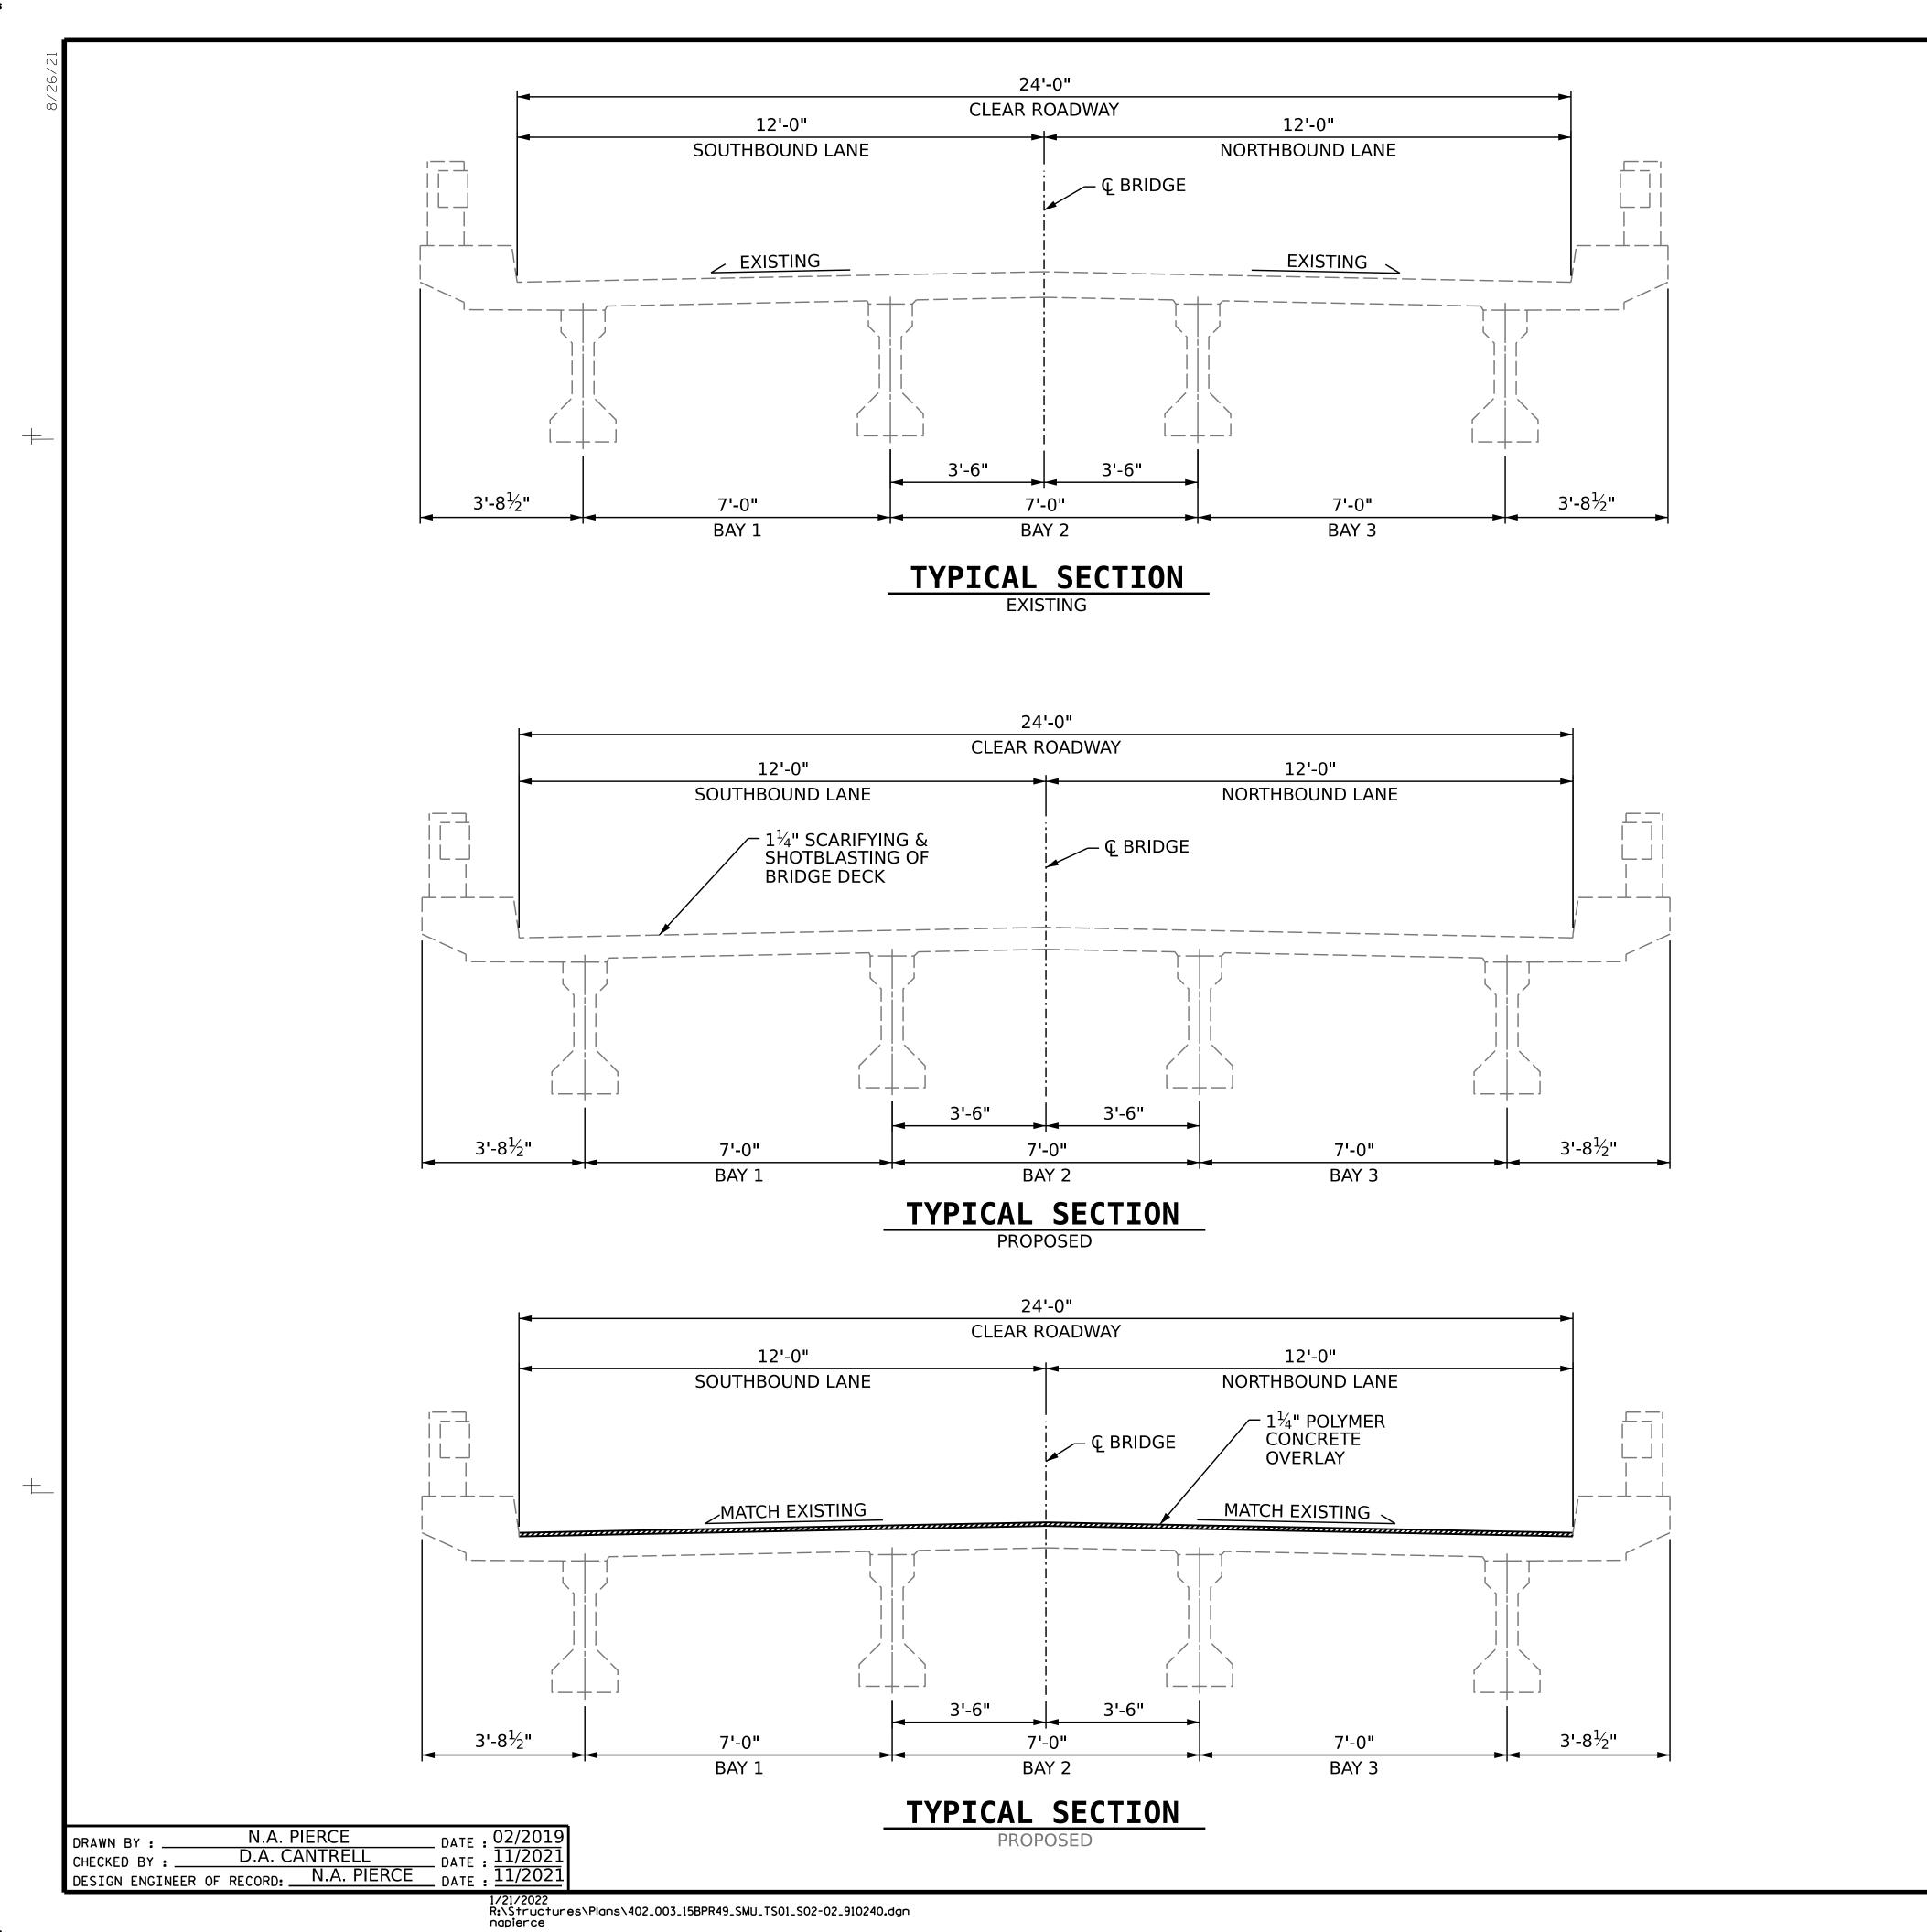

## **NOTES**

SEE TRANSPORTATION MANAGEMENT PLANS FOR LANE WIDTHS, SEQUENCING AND OTHER TRAFFIC CONTROL MEASURES FOR STAGING OF OVERLAY SURFACE PREPARATION AND POLYMER CONCRETE PLACEMENT.

GIRDERS ARE AASHTO TYPE II PRESTRESSED CONCRETE GIRDERS.