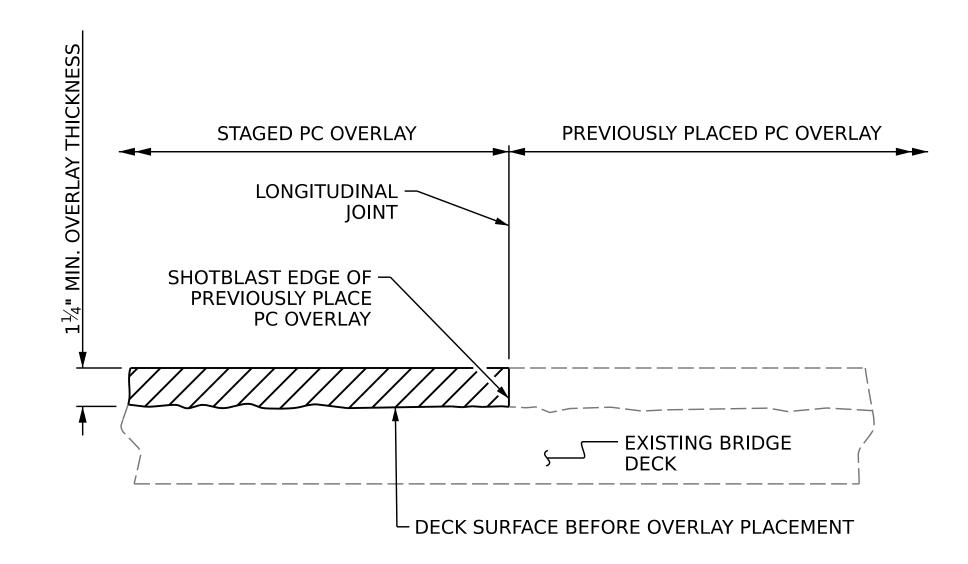

## STAGED PC OVERLAY JOINT

(AS NEEDED)

15BPR.49 PROJECT NO. \_\_\_ **WAKE** COUNTY 910240 BRIDGE NO. \_\_\_

STATE OF NORTH CAROLINA DEPARTMENT OF TRANSPORTATION

TYPICAL SECTION

AND PC OVERLAY **DETAILS** 

15110B434D0B485... 01/21/2022 SHEET NO. REVISIONS S2-02 NO. BY: DATE: DOCUMENT NOT CONSIDERED FINAL UNLESS ALL SIGNATURES COMPLETED TOTAL SHEETS 73